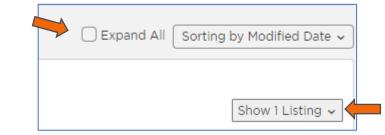

## **MANAGE YOUR LISTINGS**

All your listings are condensed into the property they are attached to. You can choose to **Expand All** to extend your view of the listings you have at every property . To view your listings within one specific property, click the **Show # Listing(s)** button.

**Promote** allows you to generate a listing report or request a broadcast

**See Traffic** allows you to see the views on your listings along with where those views are coming from.

Add Listing you can use this to skip searching for a property when adding a listing to a property you've already got listings at.