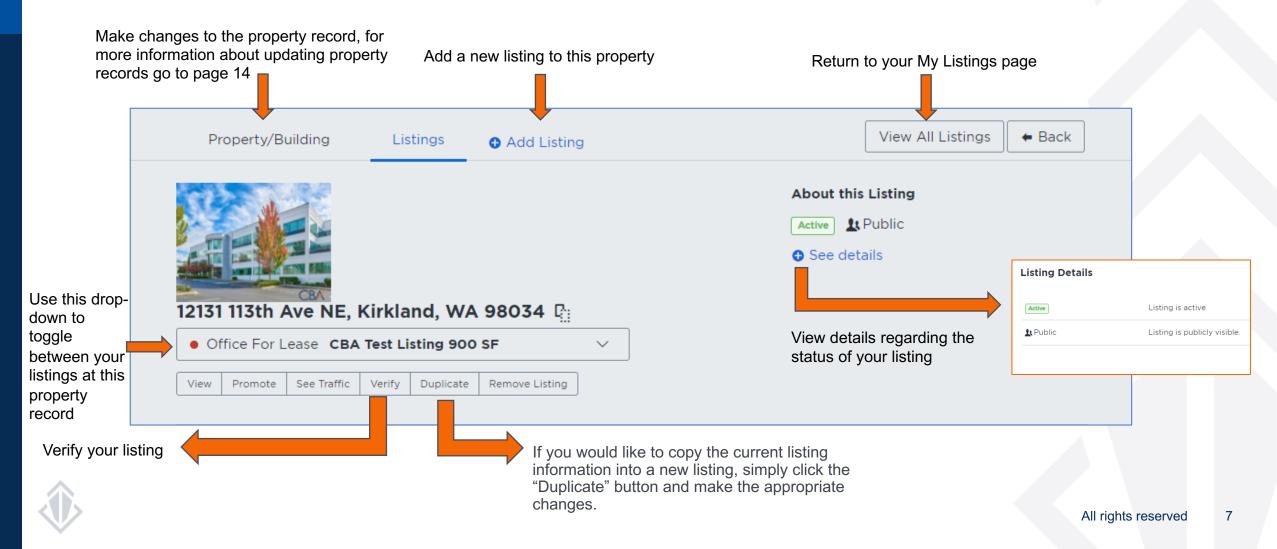

After you've expanded the property view to include your listings, you will have access to the following listing management tools:

Edit takes you into the update for listing screen

**View** shows your public listing link

**Promote** allows you to generate a listing report or request a broadcast

**See Traffic** allows you to see the views on your listings along with where those views are coming from.

Add Listing you can use this to skip searching for a property when adding a listing to a property you've already got listings at.

#### MANAGE YOUR LISTINGS Edit your listings

Once you click the edit button you will be taken to the update screen. From this screen you can toggle between three management screens which include:

**Property/Building** is where you will submit an official request to make changes to the property record.

**Listings** is where you will make changes to the information within your listing<sup>\*</sup>. You will also have access to some additional listing management tools here such as promoting a broadcast, verifying, and duplicating your listing record. Please see next page for more details on these tools.

Add Listing is how you would create a new listing at this property

| Property/Building Listing                     | Add Listing                                       |                         |                                               | View All Listings 🛛 🖛 Ba |
|-----------------------------------------------|---------------------------------------------------|-------------------------|-----------------------------------------------|--------------------------|
|                                               | Ave NE, Kirkland, W<br>Lease CBA Test Listing 0.0 | 1 Acres V               | About this Lis<br>Active & Put<br>See details | lic                      |
| earch fields by name                          | Basic Listing Informa                             | tion                    |                                               |                          |
| Basic Information                             | Status                                            | Available Change Status | Specific City                                 |                          |
| Physical Characteristics<br>Lease Information | Primary Use •                                     | Land                    | •                                             |                          |
| Comments                                      | Secondary Uses                                    | •                       | Tags                                          | #tag1 #tag2              |
| Tenants                                       | Current Uses                                      |                         | List Date •                                   | 7/07/2020                |
| Agents<br>Media                               | Investment                                        |                         | •                                             |                          |
| hedia                                         | Owner Occupied                                    | 🔿 Yes 💿 No              | Expiration Date •                             | 7/07/2021                |
| Cancel Save                                   | Title•                                            | CBA Test Listing        | Available Date                                | M/DD/YYYY                |
|                                               | Specific Address                                  |                         | Possession                                    |                          |
|                                               | Physical Characterist                             | ics                     |                                               |                          |
|                                               | Total Available<br>Property: 3.44 Acres           | 0.01 Acres              | Offices                                       | #                        |
|                                               | Divisible •                                       | ▼ # SF or Acres         | Yard                                          | •                        |
|                                               | Entire Floor                                      | O Yes O No              | Fenced                                        |                          |
|                                               | Load Factor                                       |                         | Paved                                         |                          |
|                                               | Total Parking                                     | Total                   | Easements                                     | O Yes O No               |