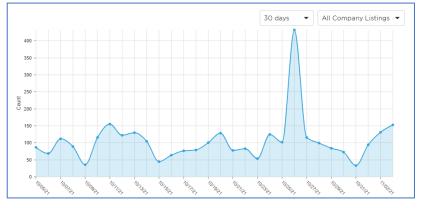

#### **LISTING MANAGEMENT** See Traffic

The See Traffic feature allows you to view the traffic for your individual listings and the listings within your entire office. You can view the traffic for the last 30 days, 90 days, one year or all time.

You have access to three different listing reports as well as the ability to view who has viewed your listing via the View Leads feature.

|               | 70 -               |                                                        |
|---------------|--------------------|--------------------------------------------------------|
| For my office |                    | All Listings V                                         |
|               | 30 days<br>90 days | All Listings                                           |
|               | 1 year<br>All Time | Industrial For Lease Touchstone Kirkland Building      |
|               |                    | Office For Lease Touchstone Kirkland Building, Suite 2 |
|               |                    | Land For Lease Touchstone Kirkland Building            |