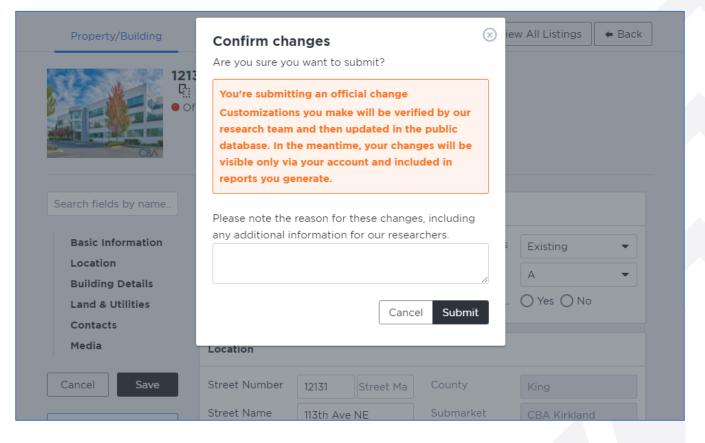

15

When all changes have been made, click save. A confirm changes pop-up window will appear where you can add a note for the CBA staff and select "Submit". These changes will be need to be approved by CBA staff before they will appear on our public site or for other CBA members.

In the meantime, you will see the requested changes and will be able to create updated reports through your individual CBA log in.

CBA staff approves property change requests within 1-2 hours.