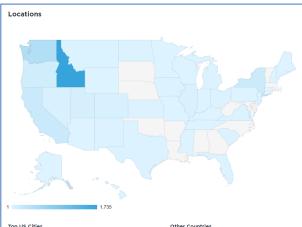

See Traffic - Listing traffic reports

Views:

The total number of views on your listings

| Top US Cities                    |     | Other Countries      |
|----------------------------------|-----|----------------------|
| Boise, Idaho                     | 581 | Canada               |
| Meridian, Idaho                  | 327 | United Arab Emirates |
| Nampa, Idaho                     | 249 | Qatar                |
| New York, New York               | 182 | Ireland              |
| Seattle, Washington              | 119 | Singapore            |
| Mountain Home, Idaho             | 108 | Costa Rica           |
| Caldwell, Idaho                  | 93  |                      |
| Eagle, Idaho                     | 91  |                      |
| Portland, Oregon                 | 64  |                      |
| Washington, District of Columbia | 56  |                      |

Locations:

Where your listings are being viewed.

| Sources                    | research.commercialmis.com |      |
|----------------------------|----------------------------|------|
| Commercial Exchange        |                            | 2737 |
| research.commercialmls.com | 1                          | 273  |
| СВА                        |                            | 155  |
| Catylist                   |                            | 1    |