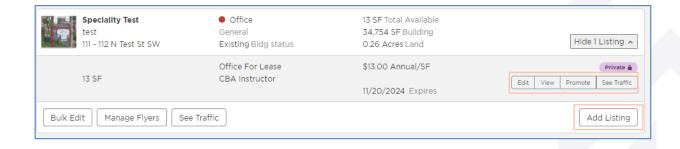

After you've expanded the property view to include your listings, you will have access to the following listing management tools:

Edit takes you into the update for listing screen

**View** shows your public listing link

**Promote** allows you to generate a listing report or request a broadcast

**See Traffic** allows you to see the views on your listings along with where those views are coming from.

Add Listing you can use this to skip searching for a property when adding a listing to a property you've already got listings at.

Edit View Promote See Traffic