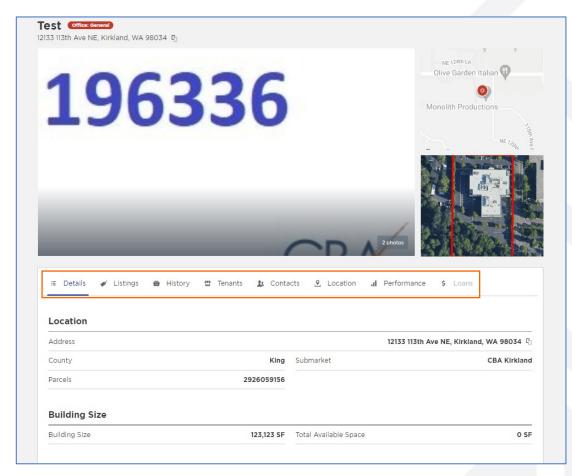

## **VIEWING INDIVIDUAL LISTINGS**

If you would like to review the property or listing details prior to running a report, you can click on the box or line containing the listing from your results.

This should open a new side screen with the property highlights at the top as well as an image of the property. Under these items you will find the listing details. From this screen, you can pull a report for this listing using the **Generate Report** button.

If you would like to see the street view of this property you can select **Zoom** on the listing preview screen.

If you would like to review the property details for a listing, you can select **View Details** 

If you have finished with previewing the property and would like to go back to your results simply click the **X** on the upper right-hand side.

| Zoom<br><b>'est</b><br>2133 113th Ave NE, Kirkland,                                                                                     | ₩A 98034 ₽:                                                                             | < Pr                                                                                        | revious Next >                                 |
|-----------------------------------------------------------------------------------------------------------------------------------------|-----------------------------------------------------------------------------------------|---------------------------------------------------------------------------------------------|------------------------------------------------|
| Property Highlights                                                                                                                     |                                                                                         | Office                                                                                      | 2 photos                                       |
| Туре                                                                                                                                    | Office: General                                                                         | 1963                                                                                        | 36                                             |
| Size 123,12                                                                                                                             | 23 SF, 3.42 Acres                                                                       | 1300                                                                                        | 50                                             |
| Percent Occupied                                                                                                                        | 100%                                                                                    |                                                                                             |                                                |
| Building Class                                                                                                                          | с                                                                                       | -                                                                                           | 0.5.4                                          |
|                                                                                                                                         | ≔ View Details                                                                          | _                                                                                           | CBV                                            |
| urrently Available                                                                                                                      |                                                                                         |                                                                                             | Select                                         |
|                                                                                                                                         |                                                                                         |                                                                                             |                                                |
| Industrial For Lea     Floor 31, Suite 3101                                                                                             |                                                                                         | 13,001 SF<br>Negotiable<br>ফ্ব Generate Repor                                               | ∧ Collap:<br>t                                 |
| Floor 31, Suite 3101                                                                                                                    |                                                                                         | Negotiable                                                                                  |                                                |
| Floor 31, Suite 3101<br>view Details                                                                                                    |                                                                                         | Negotiable                                                                                  |                                                |
| Floor 31, Suite 3101<br>View Details<br>Listing Details                                                                                 | L Download Flyer                                                                        | Negotiable<br>S Generate Repor                                                              |                                                |
| Floor 31, Suite 3101<br>View Details<br>Listing Details<br>Asking Rate<br>Total Available                                               | L Download Flyer                                                                        | Negotiable<br>S Generate Repor<br>Commission                                                | 3.1% te                                        |
| Floor 31, Suite 3101<br>View Details<br>Listing Details<br>Asking Rate<br>Total Available                                               | L Download Flyer                                                                        | Negotiable<br>© Generate Repor<br>Commission<br>Rent Esc. Type                              | 3.1% te                                        |
| Floor 31, Suite 3101<br>View Details<br>Listing Details<br>Asking Rate<br>Total Available<br>Rent Esc. Desc. Differe                    | Download Flyer     Negotiable     13,001 SF nt Escalated Rent                           | Negotiable<br>© Generate Repor<br>Commission<br>Rent Esc. Type<br>Lease Type<br>Lease Terms | 3.1% te<br>C<br>Oth                            |
| Floor 31, Suite 3101<br>ii View Details<br>Listing Details<br>Asking Rate<br>Total Available<br>Rent Esc. Desc. Differe<br>Expense Type | Download Flyer     Negotiable     13,001 SF nt Escalated Rent     Tax & CAMs     \$1.30 | Negotiable<br>© Generate Repor<br>Commission<br>Rent Esc. Type<br>Lease Type<br>Lease Terms | 3.1% te<br>C<br>Oth<br>fairly complicated term |