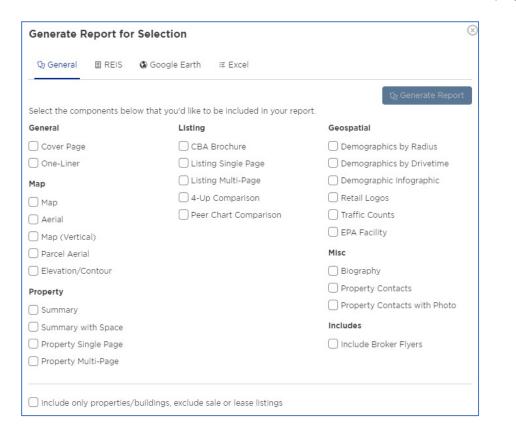

## **CREATING A LISTING REPORT**

After selecting "Create Report" a pop-up box will appear with all available report options. There are several reports types available

that you can pull, but keep in mind that the availability of these reports depends on the number of results.

Please view the next page for information on report limitations.

| Generate R   | eport fo     | r Selection                                | $\otimes$         |
|--------------|--------------|--------------------------------------------|-------------------|
| ୟ⁄ General   | E REIS       | Soogle Earth III Excel                     |                   |
|              |              |                                            | ₯ Generate Report |
| Choose Geosp | atial Analys | is Format                                  |                   |
| Parcel Anal  | ysis         |                                            |                   |
| Include only | / properties | /buildings, exclude sale or lease listings |                   |

- Flyers: 25 flyers maximum
- Reports For 50 or fewer properties/listings, members will have access to: Both Excel reports, Google Earth, cover page, one-liner, biography, summary, summary with space, cba brochure, listing brochure, listing brochure detailed, property brochure, 4- up comparison, peer comparison chart, map, aerial, map (vertical)
- Over 50 properties, members will only have access to: Both Excel reports, cover page, one-liner, biography, summary, summary with space
- Over 100 properties, members will only have access to: Both Excel reports, cover page, one-liner, biography
- · Over 250 properties: Limits reached, must remove some