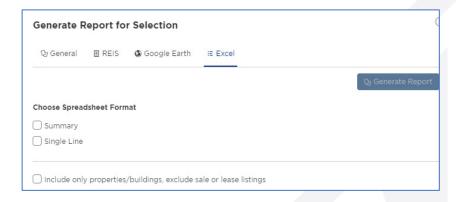

## **CREATING A LISTING REPORT**

After selecting "Create Report" a pop-up box will appear with all available report options. There are several reports types available

that you can pull, but keep in mind that the availability of these reports depends on the number of results.

Please view the next page for information on report limitations.

| Generate R   | eport fo     | r Selection                                | $\otimes$         |
|--------------|--------------|--------------------------------------------|-------------------|
| ୟ⁄ General   | E REIS       | Soogle Earth III Excel                     |                   |
|              |              |                                            | ₯ Generate Report |
| Choose Geosp | atial Analys | is Format                                  |                   |
| Parcel Anal  | ysis         |                                            |                   |
| Include only | / properties | /buildings, exclude sale or lease listings |                   |

### Note: You must have a separate Google Earth account in place in order to open this report