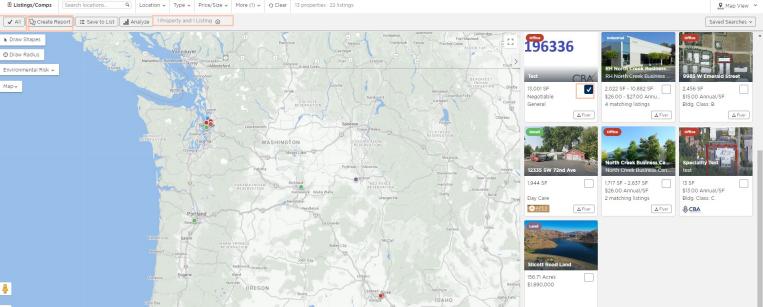

## **CREATING A LISTING REPORT**

The first step to creating a report is to select the listings you would like to include.

Click on the blank square next to the individual listing you would like to include in your report. Once you have clicked on the box it will be filled with a checkmark.

If your search has yielded below 250 results you can also use the ✓ **All** on the gray toolbar above your results to include all search results in your report.

Once you have finished selecting the listings you would like to include in your report then select the **Create Report.** 

**Note:** You can tell how many properties and listings you have selected on the gray toolbar above your results