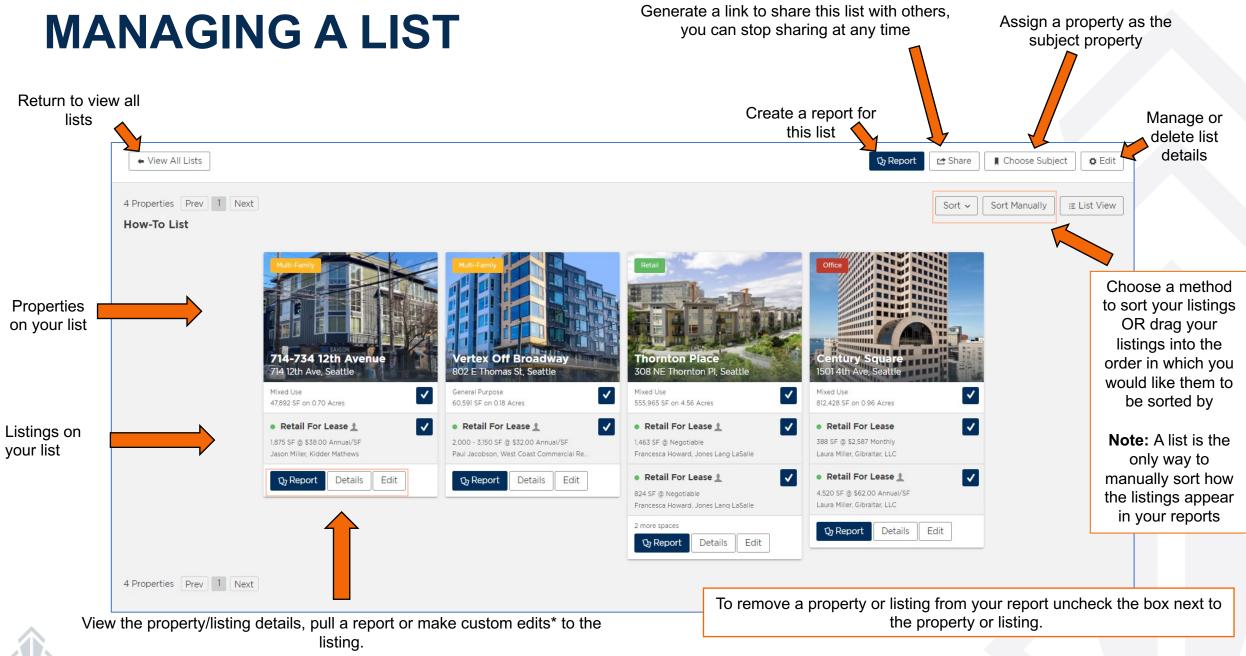

## **ACCESSING AND MANAGING YOUR LISTS**

To access your existing lists, select "Lists" from the top, blue toolbar.

This link will take you to view all of your existing lists. Click on the list name to use, view and manage your list.

If you would like to delete any existing lists, check the box next to the list name and then click "Delete Selected" from this screen.

| DODY'S Search ~ Lists Reports Email | My Listings Help |       |            | CBA Instruc     |
|-------------------------------------|------------------|-------|------------|-----------------|
| Lists                               |                  |       |            | New List        |
| Search by list name or client       |                  |       |            | Delete Selected |
| List Name                           | Client           | Items | Created    | Modified 🔻      |
| Webinar Test list 7-27              | -                | 3     | 07/27/2023 | 09/05/2023      |
| Practice List 7/27/23               | -                | 3     | 07/27/2023 | 07/27/2023      |
| D Test List 7-26-23                 | -                | 2     | 07/26/2023 | 07/26/2023      |
| Uwebinar 4.27                       | -                | 4     | 04/27/2023 | 04/27/2023      |
| Practice 4-27 (2nd)                 | -                | 4     | 04/27/2023 | 04/27/2023      |
| Practice 4-27                       | -                | 5     | 04/27/2023 | 04/27/2023      |
| Practice List 4-26-23               | -                | 5     | 04/26/2023 | 04/26/2023      |
| member testing 2                    | -                | 5     | 03/16/2023 | 03/16/2023      |
| member testing                      | -                | 6     | 03/16/2023 | 03/16/2023      |
| Webinar 1.26.23                     | Client 123       | 2     | 01/26/2023 | 02/17/2023      |
|                                     |                  |       | 19 Lists   | Prev 1 2 Next   |

Note: these edits are available only to you in reference to this list