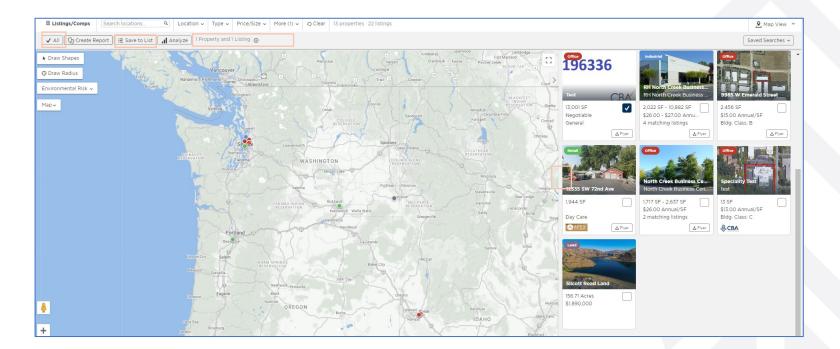

### Grid View

Select the grid view to see your results side by side. This view allows you to choose a method to sort your search results by.

|        |                                                           |                             |       |                        |            |                           |            |       |               |        | E List View      |
|--------|-----------------------------------------------------------|-----------------------------|-------|------------------------|------------|---------------------------|------------|-------|---------------|--------|------------------|
| / All  | Create R                                                  | eport 🗄 🗄 Save to List      | Anal  | /ze No S               | Selections |                           |            | Group | o by Property | Sort 🗸 | Saved Searches   |
|        | Veranda Plaza                                             | in El Dorado Business Car   | n     |                        |            |                           |            |       |               |        |                  |
|        |                                                           | Way (Ste. TBD), Meridian,   |       |                        |            |                           | Avail 11/1 | /22   |               |        |                  |
|        | Office For L                                              | .ease 💄                     | 25,5  | i34 +/- Ava            | ail \$29.9 | 5/SF/yr, Full Se          | rv         |       |               | Cha    | rlene VanOstrand |
| _      |                                                           | in El Dorado Business Car   |       |                        |            |                           |            |       |               |        |                  |
|        |                                                           | Way (Ste. TBD), Meridian,   |       |                        |            |                           | Avail 11/1 | /22   |               |        |                  |
|        | <ul> <li>Office For L</li> </ul>                          | .ease 1                     | 6,30  | 05 Avail SF            | \$29.4     | 5/SF/yr, Full Se          | rv         |       |               | Cna    | rlene VanOstrand |
|        |                                                           | in El Dorado Business Car   |       |                        |            |                           |            |       |               |        |                  |
|        | <ul> <li>Office For L</li> </ul>                          | Way (Ste. TBD), Meridian,   |       |                        |            | 03/mo<br>5/SF/yr, Full Se | Avail 11/1 | /22   |               | Cha    | rlene VanOstrand |
|        | • Office For E                                            | ease 1                      | 10,6  | 40 +/- Ava             | 111 \$29.4 | o/or/yr, rull se          | rv         |       |               | Cha    | nene vanostranu  |
| _      |                                                           | in El Dorado Business Car   |       |                        |            |                           |            |       |               |        |                  |
|        |                                                           | Way (Ste. TBD), Meridian,   |       |                        |            |                           | Avail 11/1 | /22   |               | ch -   | rlene VanOstrand |
|        | <ul> <li>Office For L</li> </ul>                          | .ease 1                     | 11,74 | 5 +/- Avai             | ISF \$29.4 | 5/SF/yr, Full Se          | rv         |       |               | Cha    | riene VanOstrand |
| _      | Scottish Rite                                             |                             |       |                        |            |                           |            |       |               |        |                  |
|        | 1207 N 152nd 9<br>Office For L                            | St, Shoreline, WA           |       |                        | ig \$3,146 |                           | Avail 4/1  | 2/22  |               |        |                  |
|        | <ul> <li>Office For L</li> </ul>                          | .ease 1                     | 1,710 | S Avail SF             | \$22.0     | 0/SF/yr, NNN              |            |       |               | Step   | ohen Kikikis     |
| _      |                                                           | Silverstone Park, Suite 130 |       |                        |            |                           |            |       |               |        |                  |
|        | <ul> <li>1820 S. Silvers</li> <li>Office For L</li> </ul> | tone Way , Meridian, ID     |       |                        | g \$19,68  |                           |            |       |               | ch -   | rlene VanOstrand |
|        | • Office For L                                            | ease 🛓                      | 8,10  | 0 Avail SF             | \$28.9     | 5/SF/yr, Full Se          | r vi       |       |               | Cha    | nene vanostrand  |
|        | 400 Fairview,                                             |                             | _     |                        |            |                           |            |       |               |        |                  |
| $\Box$ | <ul> <li>400 Fairview /</li> <li>Retail For L</li> </ul>  | Ave N, Seattle, WA          |       | 636 Buildi<br>Avail SF |            | tiable, NNN               | Avail 5/2  | /23   |               | 1      | ra Miller        |
|        | <ul> <li>Retail For L</li> </ul>                          | ease 1                      | 228   | Avail SF               | Nego       | tiable, minin             |            |       |               | Lau    | a miller         |
| _      | 400 Fairview,                                             |                             |       |                        |            |                           |            |       |               |        |                  |
| $\cup$ |                                                           | Ave N, Seattle, WA          |       | 636 Buildi             |            |                           | Avail 5/2  | /23   |               |        |                  |
|        | Retail For L                                              | ease 🔟                      | 537   | Avail SF               | Nego       | tiable, NNN               |            |       |               | Lau    | ra Miller        |
| _      | 400 Fairview,                                             | Suite 102                   |       |                        |            |                           |            |       |               |        |                  |
|        |                                                           | Ave N, Seattle, WA          |       | 636 Buildi             |            |                           | Avail 5/2  | /23   |               |        |                  |
|        | Retail For L                                              | ease 🧘                      | 395   | Avail SF               | Nego       | tiable, NNN               |            |       |               | Lau    | ra Miller        |
|        | 327 W Lewis S                                             | Street                      |       |                        |            |                           |            |       |               |        |                  |

## **VIEWING YOUR SEARCH RESULTS**

**Table View** 

| l Lis | stings/Comps Search locations               | Q              | Loc     | ation v Type v | Price/Size 🗸 N | 1ore (1) 🗸 🕤 Clear | 14 properties · 23  | istings Resu | ults filtered by map bour | nds 🛞             |                |                      |             |                     |              | Table View   |
|-------|---------------------------------------------|----------------|---------|----------------|----------------|--------------------|---------------------|--------------|---------------------------|-------------------|----------------|----------------------|-------------|---------------------|--------------|--------------|
| ✓ A   | 🛛 💭 Create Report 🛛 🗄 Save to Lis           | t][_ <b></b> ] | Analyze | e 🗠 Export 🛛 N | o Selections   |                    |                     |              |                           |                   |                |                      | 🖌 🖉 🖉       | gs 🗸 📔 Edit Columns | ✓ Sort ✓ Sat | ved Searches |
|       | Address                                     | Floor          | Suite   | Primary Use    | Listing Type   | Sublease           | Title               | Divisible    | Available Space           | Minimum Divisible | Max Contiguous | Price                | Leased Rate | Lease Signed Date   | Lease Type   | Building St  |
|       | 1800 S. Bonito Way (Ste. TBD), Meridian, ID | 3rd            | TBD     | Office         | For Lease      |                    | Veranda Plaza       |              | 25,534 SF                 | 6,000 SF          |                | \$29.95 Annual/SF    |             |                     | Full Service | Existing     |
|       | 1800 S. Bonito Way (Ste. TBD), Meridian, ID | 2nd            | TBD     | Office         | For Lease      |                    | Veranda Plaza       |              | 6,305 SF                  |                   |                | \$29.45 Annual/SF    |             |                     | Full Service | Existing     |
|       | 1800 S. Bonito Way (Ste. TBD), Meridian, ID | 1st            | South   | Office         | For Lease      |                    | Veranda Plaza       |              | 10,840 SF                 | 5,500 SF          |                | \$29.45 Annual/SF    |             |                     | Full Service | Existing     |
|       | 1800 S. Bonito Way (Ste. TBD), Meridian, ID | lst            | North   | Office         | For Lease      |                    | Veranda Plaza       |              | 11,745 SF                 | 6,028 SF          |                | \$29.45 Annual/SF    |             |                     | Full Service | Existing     |
|       | 1207 N 152nd St, Shoreline, WA              | 1              |         | Office         | For Lease      |                    | Medical/Office Spa  |              | 1,716 SF                  |                   |                | \$22.00 Annual/SF    |             |                     | NNN          | Existing     |
|       | 1820 S. Silverstone Way , Meridian, ID      | 1st            | 130     | Office         | For Lease      |                    | Blackstone buildin  |              | 8,160 SF                  |                   |                | \$28.95 Annual/SF    |             |                     | Full Service | Existing     |
|       | 400 Fairview Ave N, Seattle, WA             | 1              | Suit    | Retail         | For Lease      |                    | The Hall at 400 Fai |              | 539 SF                    |                   |                |                      |             |                     | NNN          | Existing     |
|       | 400 Fairview Ave N, Seattle, WA             | 1              | 107     | Retail         | For Lease      |                    | The Hall at 400 Fai |              | 537 SF                    |                   |                |                      |             |                     | NNN          | Existing     |
|       | 400 Fairview Ave N, Seattle, WA             | 1              | Suit    | Retail         | For Lease      |                    | The Hall at 400 Fai |              | 395 SF                    |                   |                |                      |             |                     | NNN          | Existing     |
|       | 327 W Lewis St, Pasco, WA                   |                |         | Retail         | For Sale       |                    | PRICE REDUCED       |              | 7,502 SF                  |                   |                | \$600,000            |             |                     |              | Existing     |
|       | 18025 Hwy 99, Edmonds, WA                   | Gro            |         | Flex/R&D       | For Lease      |                    | 16,000 SF Light Mf  | Yes          | 17,142 SF                 | 16,000 SF         |                |                      |             |                     | Net NNN      | Existing     |
|       | 321 test address, Test Town, WA             | 31             | 3101    | Industrial     | For Lease      |                    | Edited Test Lease L |              | 13,001 SF                 |                   |                |                      |             |                     | Other        | Existing     |
|       | 11822 North Creek Pkwy N, Bothell, WA       | 1st            | Suit    | Industrial     | For Lease      |                    | Suite 6-110         |              | 2,398 SF                  |                   | 10,882 SF      | \$26.00 - \$27.00 An |             |                     | NNN          | Existing     |
|       | 11822 North Creek Pkwy N, Bothell, WA       | 1st            | 6-109   | Industrial     | For Lease      |                    | 6-109               |              | 2,022 SF                  |                   | 10,882 SF      | \$26.00 - \$27.00 An |             |                     | NNN          | Existing     |
|       | 11822 North Creek Pkwy N, Bothell, WA       | 1st            | 6-10    | Industrial     | For Lease      |                    | 6-107/108           |              | 4,045 SF                  | 4,045 SF          | 10,882 SF      | \$26.00 - \$27.00 An |             |                     | NNN          | Existing     |
|       | 11822 North Creek Pkwy N, Bothell, WA       | 1st            | Suit    | Industrial     | For Lease      |                    | Suite 6-106         |              | 2,417 SF                  |                   | 10,882 SF      | \$26.00 - \$27.00 An |             |                     | NNN          | Existing     |
|       | 9985 W Emerald St, Boise, ID                |                | 9985    | Office         | For Lease      |                    | Westpark Corporat   |              | 2,456 SF                  |                   |                | \$1.25 Monthly/SF    |             |                     | NNN          | Existing     |
|       | 12335 SW 72nd Ave, Portland, OR             |                |         | Retail         | For Sale       |                    | 12335 SW 72nd       |              | 1,944 SF                  |                   |                | Negotiable           |             |                     |              | Existing     |
|       | 11714 North Creek Pkwy N, Bothell, WA       | 1              | 135     | Office         | For Lease      |                    | 11714 North Creek   |              | 2,637 SF                  |                   |                | \$26.00 Annual/SF    |             |                     | NNN          | Existing     |
|       | 11714 North Creek Pkwy N, Bothell, WA       | 1              | 125     | Office         | For Lease      |                    | 11714 North Creek   |              | 1,717 SF                  |                   |                | \$26.00 Annual/SF    |             |                     | NNN          | Existing     |
|       | 111 - 112 N Test St SW, Gig Harbor, WA      |                |         | Office         | For Lease      |                    | Test Mom Listing    |              | 13 SF                     |                   |                | \$13.00 Annual/SF    |             |                     | Other        | Existing     |
|       | 1918 E Main St, Quincy, CA                  | 1              |         | Retail         | For Sale       |                    | 1918 E Main St      |              |                           |                   |                | \$699,000            |             |                     |              | Existing     |
|       | Silcott Rd, Clarkston, WA                   |                |         | Land           | For Sale       |                    | Silcott Rd          |              |                           |                   |                | \$1,890,000          |             |                     |              |              |