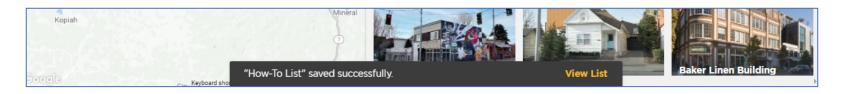

If you would like to save the listings you selected to a new list, click "New List", enter in a list name or any additional list settings then click save.

After you have selected an existing list or created a new one and clicked on save, you will get a notification at the bottom of your screen letting you know the listings have been successfully saved to your list.