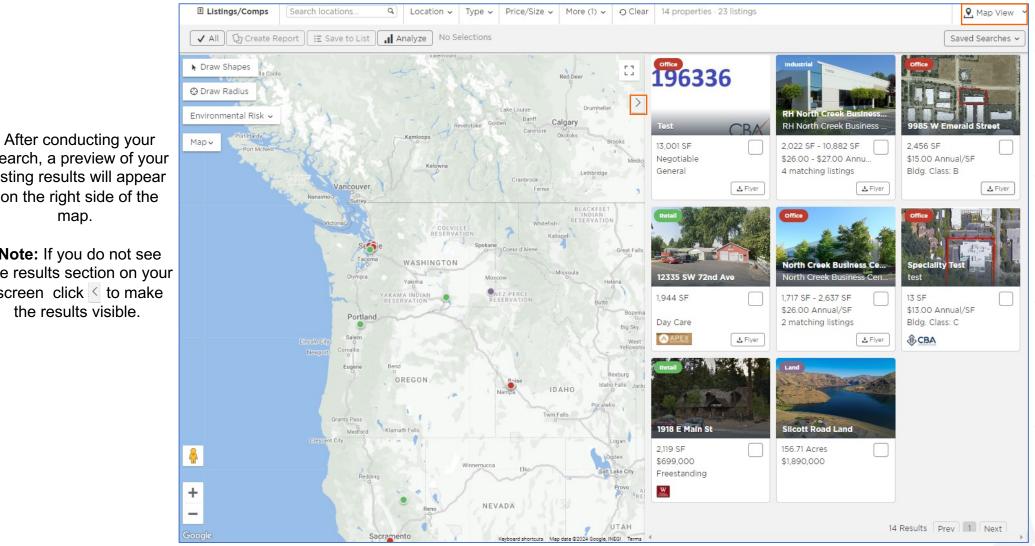

## **VIEWING YOUR SEARCH RESULTS**

This is the map view, you can switch your view by clicking "Map" and then select a different view option.

search, a preview of your listing results will appear on the right side of the map.

Note: If you do not see the results section on your screen click < to make the results visible.