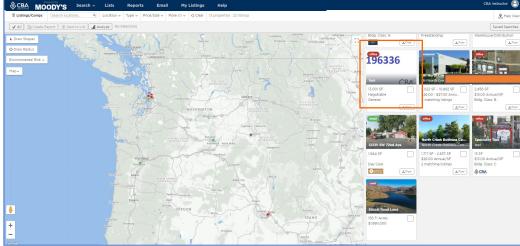

## **VIEWING YOUR SEARCH RESULTS**

**Table View** 

| l Lis | stings/Comps Search locations               | Q              | Loc     | ation v Type v | Price/Size 🗸 N | 1ore (1) 🗸 🕤 Clear | 14 properties · 23  | istings Resu | ults filtered by map bour | nds 🛞             |                |                      |             |                     |              | Table View   |
|-------|---------------------------------------------|----------------|---------|----------------|----------------|--------------------|---------------------|--------------|---------------------------|-------------------|----------------|----------------------|-------------|---------------------|--------------|--------------|
| ✓ A   | 🛛 💭 Create Report 🛛 🗄 Save to Lis           | t][_ <b></b> ] | Analyze | e 🗠 Export 🛛 N | o Selections   |                    |                     |              |                           |                   |                |                      | 🖌 🖉 🖉       | gs 🗸 📔 Edit Columns | ✓ Sort ✓ Sat | ved Searches |
|       | Address                                     | Floor          | Suite   | Primary Use    | Listing Type   | Sublease           | Title               | Divisible    | Available Space           | Minimum Divisible | Max Contiguous | Price                | Leased Rate | Lease Signed Date   | Lease Type   | Building St  |
|       | 1800 S. Bonito Way (Ste. TBD), Meridian, ID | 3rd            | TBD     | Office         | For Lease      |                    | Veranda Plaza       |              | 25,534 SF                 | 6,000 SF          |                | \$29.95 Annual/SF    |             |                     | Full Service | Existing     |
|       | 1800 S. Bonito Way (Ste. TBD), Meridian, ID | 2nd            | TBD     | Office         | For Lease      |                    | Veranda Plaza       |              | 6,305 SF                  |                   |                | \$29.45 Annual/SF    |             |                     | Full Service | Existing     |
|       | 1800 S. Bonito Way (Ste. TBD), Meridian, ID | 1st            | South   | Office         | For Lease      |                    | Veranda Plaza       |              | 10,840 SF                 | 5,500 SF          |                | \$29.45 Annual/SF    |             |                     | Full Service | Existing     |
|       | 1800 S. Bonito Way (Ste. TBD), Meridian, ID | lst            | North   | Office         | For Lease      |                    | Veranda Plaza       |              | 11,745 SF                 | 6,028 SF          |                | \$29.45 Annual/SF    |             |                     | Full Service | Existing     |
|       | 1207 N 152nd St, Shoreline, WA              | 1              |         | Office         | For Lease      |                    | Medical/Office Spa  |              | 1,716 SF                  |                   |                | \$22.00 Annual/SF    |             |                     | NNN          | Existing     |
|       | 1820 S. Silverstone Way , Meridian, ID      | 1st            | 130     | Office         | For Lease      |                    | Blackstone buildin  |              | 8,160 SF                  |                   |                | \$28.95 Annual/SF    |             |                     | Full Service | Existing     |
|       | 400 Fairview Ave N, Seattle, WA             | 1              | Suit    | Retail         | For Lease      |                    | The Hall at 400 Fai |              | 539 SF                    |                   |                |                      |             |                     | NNN          | Existing     |
|       | 400 Fairview Ave N, Seattle, WA             | 1              | 107     | Retail         | For Lease      |                    | The Hall at 400 Fai |              | 537 SF                    |                   |                |                      |             |                     | NNN          | Existing     |
|       | 400 Fairview Ave N, Seattle, WA             | 1              | Suit    | Retail         | For Lease      |                    | The Hall at 400 Fai |              | 395 SF                    |                   |                |                      |             |                     | NNN          | Existing     |
|       | 327 W Lewis St, Pasco, WA                   |                |         | Retail         | For Sale       |                    | PRICE REDUCED       |              | 7,502 SF                  |                   |                | \$600,000            |             |                     |              | Existing     |
|       | 18025 Hwy 99, Edmonds, WA                   | Gro            |         | Flex/R&D       | For Lease      |                    | 16,000 SF Light Mf  | Yes          | 17,142 SF                 | 16,000 SF         |                |                      |             |                     | Net NNN      | Existing     |
|       | 321 test address, Test Town, WA             | 31             | 3101    | Industrial     | For Lease      |                    | Edited Test Lease L |              | 13,001 SF                 |                   |                |                      |             |                     | Other        | Existing     |
|       | 11822 North Creek Pkwy N, Bothell, WA       | 1st            | Suit    | Industrial     | For Lease      |                    | Suite 6-110         |              | 2,398 SF                  |                   | 10,882 SF      | \$26.00 - \$27.00 An |             |                     | NNN          | Existing     |
|       | 11822 North Creek Pkwy N, Bothell, WA       | 1st            | 6-109   | Industrial     | For Lease      |                    | 6-109               |              | 2,022 SF                  |                   | 10,882 SF      | \$26.00 - \$27.00 An |             |                     | NNN          | Existing     |
|       | 11822 North Creek Pkwy N, Bothell, WA       | 1st            | 6-10    | Industrial     | For Lease      |                    | 6-107/108           |              | 4,045 SF                  | 4,045 SF          | 10,882 SF      | \$26.00 - \$27.00 An |             |                     | NNN          | Existing     |
|       | 11822 North Creek Pkwy N, Bothell, WA       | 1st            | Suit    | Industrial     | For Lease      |                    | Suite 6-106         |              | 2,417 SF                  |                   | 10,882 SF      | \$26.00 - \$27.00 An |             |                     | NNN          | Existing     |
|       | 9985 W Emerald St, Boise, ID                |                | 9985    | Office         | For Lease      |                    | Westpark Corporat   |              | 2,456 SF                  |                   |                | \$1.25 Monthly/SF    |             |                     | NNN          | Existing     |
|       | 12335 SW 72nd Ave, Portland, OR             |                |         | Retail         | For Sale       |                    | 12335 SW 72nd       |              | 1,944 SF                  |                   |                | Negotiable           |             |                     |              | Existing     |
|       | 11714 North Creek Pkwy N, Bothell, WA       | 1              | 135     | Office         | For Lease      |                    | 11714 North Creek   |              | 2,637 SF                  |                   |                | \$26.00 Annual/SF    |             |                     | NNN          | Existing     |
|       | 11714 North Creek Pkwy N, Bothell, WA       | 1              | 125     | Office         | For Lease      |                    | 11714 North Creek   |              | 1,717 SF                  |                   |                | \$26.00 Annual/SF    |             |                     | NNN          | Existing     |
|       | 111 - 112 N Test St SW, Gig Harbor, WA      |                |         | Office         | For Lease      |                    | Test Mom Listing    |              | 13 SF                     |                   |                | \$13.00 Annual/SF    |             |                     | Other        | Existing     |
|       | 1918 E Main St, Quincy, CA                  | 1              |         | Retail         | For Sale       |                    | 1918 E Main St      |              |                           |                   |                | \$699,000            |             |                     |              | Existing     |
|       | Silcott Rd, Clarkston, WA                   |                |         | Land           | For Sale       |                    | Silcott Rd          |              |                           |                   |                | \$1,890,000          |             |                     |              |              |

Table View is a spreadsheet-like option that makes browsing and comparing properties and listings easy.

You can adjust the information provided in this view by editing the columns and you can choose to view the data at either a property or listing level.

You can also export this data into a CSV file.