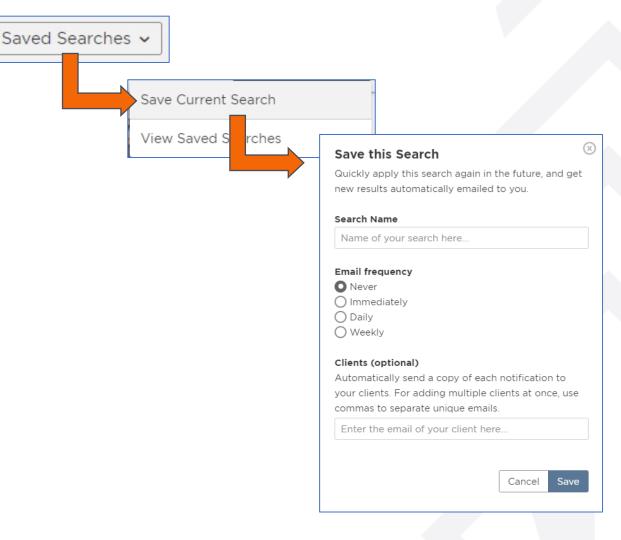

After conducting a search, click on **Saved Searches** on the upper right-hand side of the search window. When the drop-down menu appears, select the **Save Current Search** button.

When the **Save this Search** pop-up appears, you will then want to give your search a name.

If you would like to receive e-mail alerts on this search, be sure to set up an e-mail frequency. This will notify you when your search gets a new match.

**Note:** You can add your clients to receive a copy of these e-mail alerts, however, please keep in mind you cannot adjust information they are seeing.