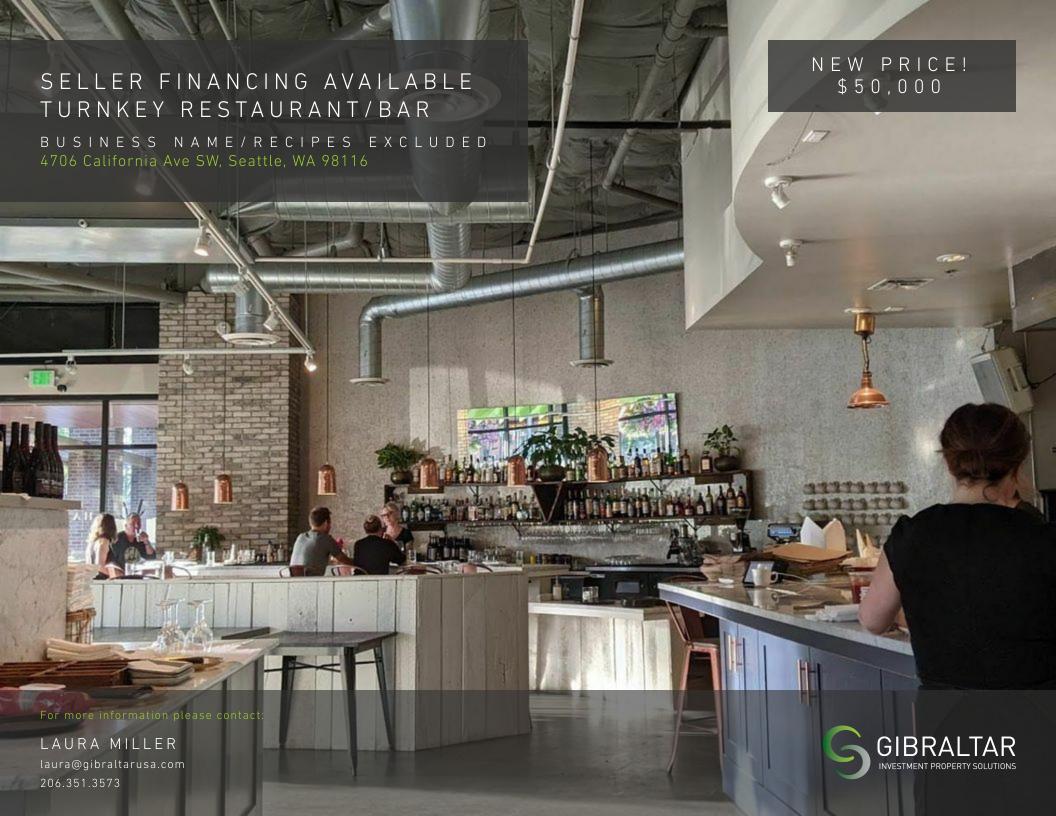

## HAYMAKER WEST SEATTLE

## **BUSINESS HIGHLIGHTS**

- Motivated Seller! 50% financing available for qualified buyer
- Landlord Permitted concepts are Pasta and Seafood
- Unique opportunity to purchase the assets of a turn-key restaurant/bar in a prime location in West Seattle's vibrant Junction neighborhood
- Business name and recipes excluded from sale
- Modern design features exhibition chef's kitchen equipped with 14 foot type 1 hood, full bar, polished concrete floors, large storefront windows, abundant natural light, and high ceilings
- Seating for approx. 80 inside plus 16 on outdoor patio
- Surrounding businesses include A la Mode Pies, Elliott Bay Brewery, Bakery Nouveau, Mashiko Sushi, Flying Apron Bakery, and more!
- 3.200 SF
- Current Monthly Rent \$9,881.85 plus NNN (\$1,965.19) = \$11,847.04. Current Lease expires April 30, 2029 plus one (1) 5-year option