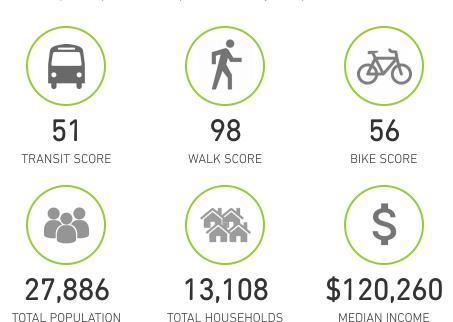

ing available for qualified buyer
- Landlord Permitted concepts are Pasta and Seafood
- Unique opportunity to purchase the assets of a turn-key restaurant/bar in a prime location in West Seattle's vibrant Junction neighborhood
- Business name and recipes excluded from sale
- Modern design features exhibition chef's kitchen equipped with 14 foot type 1 hood, full bar, polished concrete floors, large storefront windows, abundant natural light, and high ceilings
- Seating for approx. 80 inside plus 16 on outdoor patio
- Surrounding businesses include A la Mode Pies, Elliott Bay Brewery, Bakery Nouveau, Mashiko Sushi, Flying Apron Bakery, and more!
- 3.200 SF
- Current Monthly Rent \$9,881.85 plus NNN (\$1,965.19) = \$11,847.04. Current Lease expires April 30, 2029 plus one (1) 5-year option



\*Estimated 2023 demographics based on a 1 mile radius

## HAYMAKER WEST SEATTLE