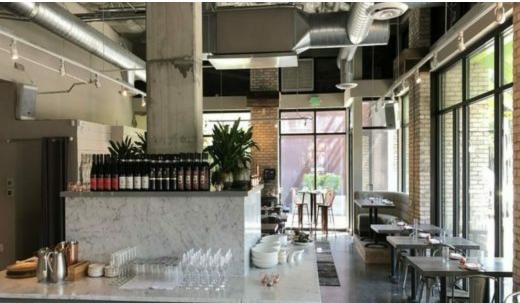

## **BUSINESS HIGHLIGHTS**

- Motivated Seller! 50% financing available for qualified buyer
- Landlord Permitted concepts are Pasta and Seafood
- Unique opportunity to purchase the assets of a turn-key restaurant/bar in a prime location in West Seattle's vibrant Junction neighborhood
- Business name and recipes excluded from sale
- Modern design features exhibition chef's kitchen equipped with 14 foot type 1 hood, full bar, polished concrete floors, large storefront windows, abundant natural light, and high ceilings
- Seating for approx. 80 inside plus 16 on outdoor patio
- Surrounding businesses include A la Mode Pies, Elliott Bay Brewery, Bakery Nouveau, Mashiko Sushi, Flying Apron Bakery, and more!
- 3.200 SF
- Current Monthly Rent \$9,881.85 plus NNN (\$1,965.19) = \$11,847.04. Current Lease expires April 30, 2029 plus one (1) 5-year option