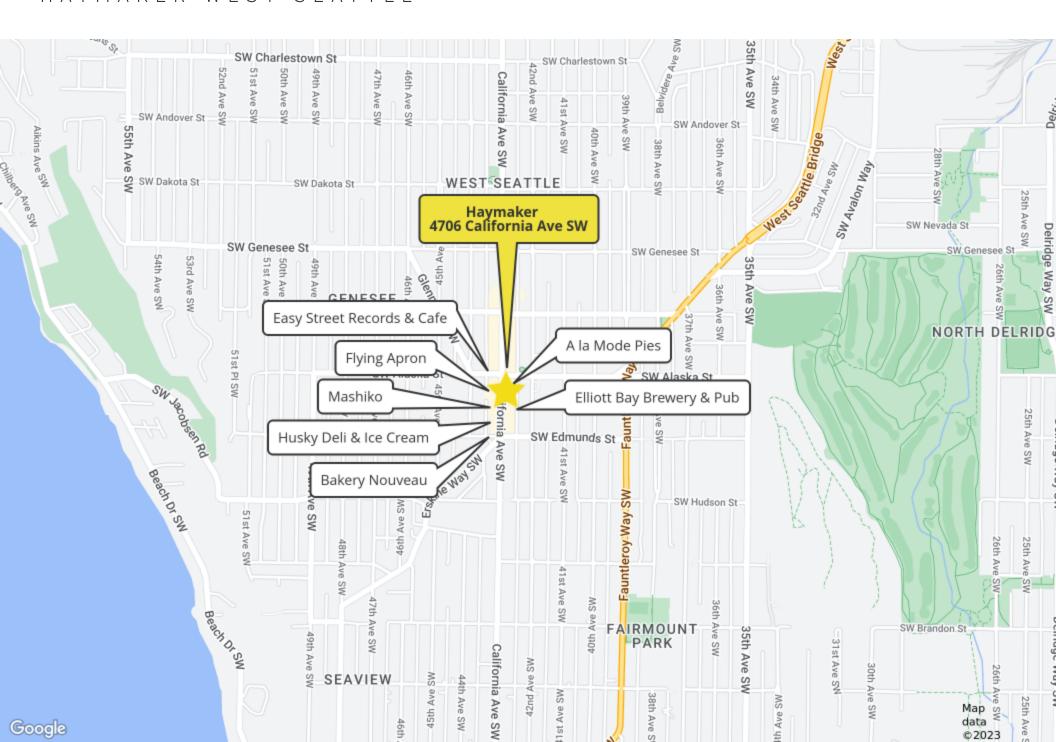

## **BUSINESS HIGHLIGHTS**

- Motivated Seller! 50% financing available for qualified buyer
- Landlord Permitted concepts are Pasta and Seafood
- Unique opportunity to purchase the assets of a turn-key restaurant/bar in a prime location in West Seattle's vibrant Junction neighborhood
- Business name and recipes excluded from sale
- Modern design features exhibition chef's kitchen equipped with 14 foot type 1 hood, full bar, polished concrete floors, large storefront windows, abundant natural light, and high ceilings
- Seating for approx. 80 inside plus 16 on outdoor patio
- Surrounding businesses include A la Mode Pies, Elliott Bay Brewery, Bakery Nouveau, Mashiko Sushi, Flying Apron Bakery, and more!
- 3.200 SF
- Current Monthly Rent \$9,881.85 plus NNN (\$1,965.19) = \$11,847.04. Current Lease expires April 30, 2029 plus one (1) 5-year option