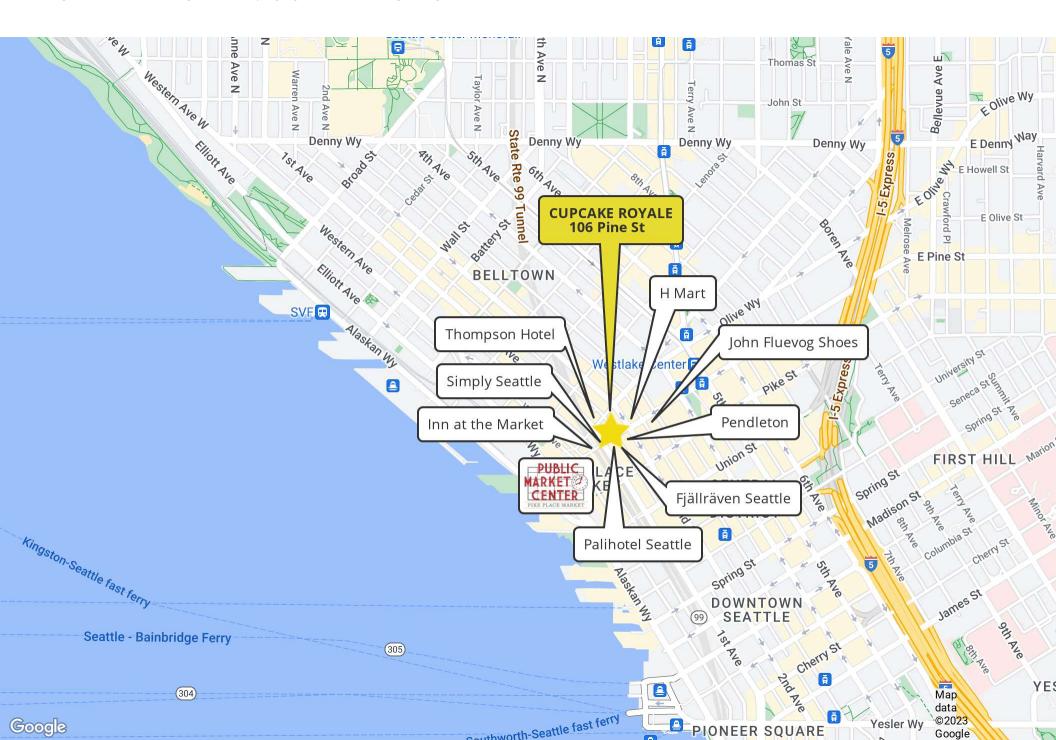

### **HIGHLIGHTS**

- Rare opportunity to purchase the assets of a well-established, turnkey cafe in high traffic downtown Seattle location
- Amazing location!! Steps from the world-famous Pike Place Market, which sees over 10 million visitors annually
- Bring your concept: Café, bakery, dessert shop, coffee, ice cream, wine bar, or other non-vented food use
- Established in 2012
- Modern design and build-out includes large, operable storefront
- 1.045 SF
- Current Monthly Base Rent \$4,589.45 plus NNN \$604.50 = \$5,193.95 per month
- Current Lease expires April 30, 2029 plus one (1) 5-year option to renew

TRANSIT SCORE

5,309

TOTAL POPULATION

WALK SCORE

46,217

TOTAL HOUSEHOLDS

BIKE SCORE

\$105,783

MEDIAN INCOME

<sup>\*</sup> Demographic data derived from 2023, 1 mile radius