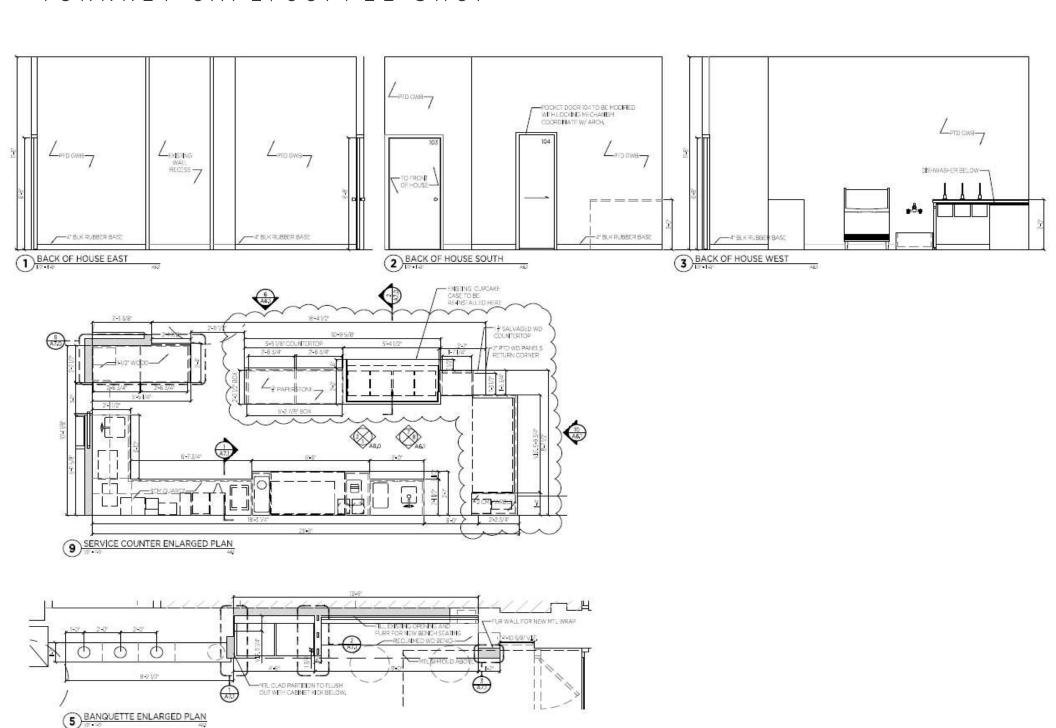

## TURNKEY CAFE/COFFFF SHOP

### **HIGHLIGHTS**

- Rare opportunity to purchase the assets of a well-established, turnkey cafe in high traffic downtown Seattle location
- Amazing location!! Steps from the world-famous Pike Place Market, which sees over 10 million visitors annually
- Bring your concept: Café, bakery, dessert shop, coffee, ice cream, wine bar, or other non-vented food use
- Established in 2012
- Modern design and build-out includes large, operable storefront
- 1.045 SF
- Current Monthly Base Rent \$4,589.45 plus NNN \$604.50 = \$5,193.95 per month
- Current Lease expires April 30, 2029 plus one (1) 5-year option to renew

# TURNKEY CAFE/COFFEE SHOP