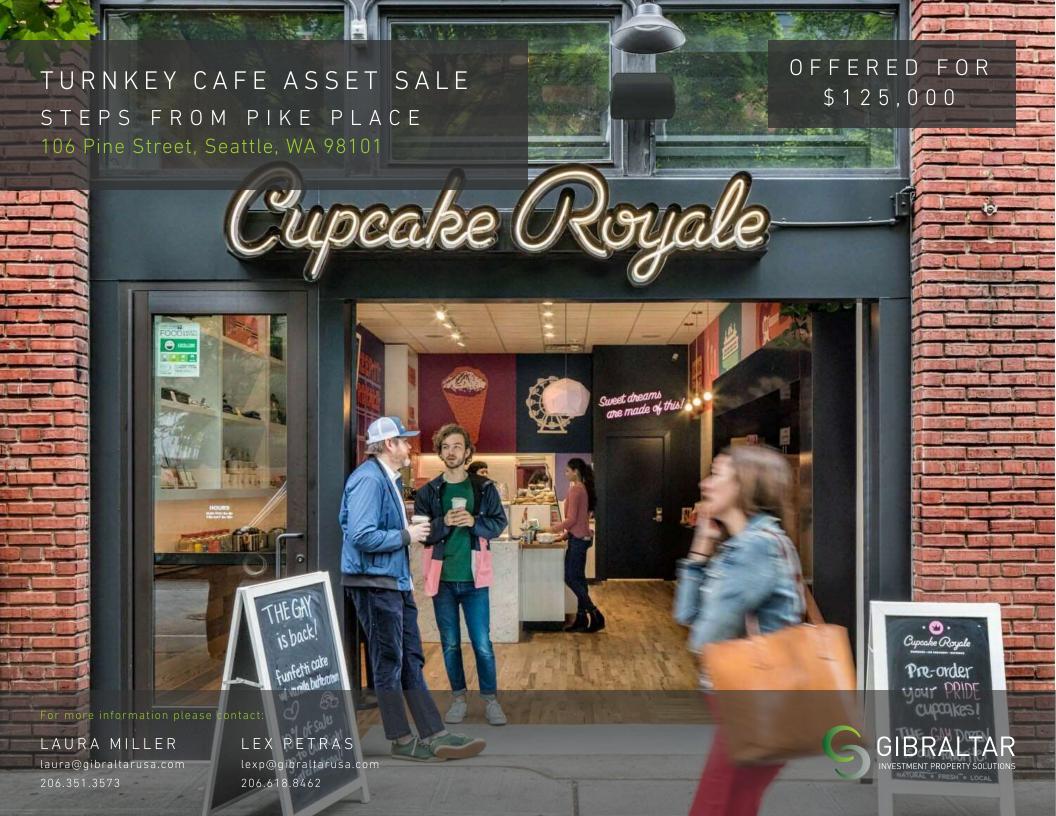

## TURNKEY CAFE/COFFFF SHOP

### **HIGHLIGHTS**

- Rare opportunity to purchase the assets of a well-established, turnkey cafe in high traffic downtown Seattle location
- Amazing location!! Steps from the world-famous Pike Place Market, which sees over 10 million visitors annually
- Bring your concept: Café, bakery, dessert shop, coffee, ice cream, wine bar, or other non-vented food use
- Established in 2012
- Modern design and build-out includes large, operable storefront
- 1.045 SF
- Current Monthly Base Rent \$4,589.45 plus NNN \$604.50 = \$5,193.95 per month
- Current Lease expires April 30, 2029 plus one (1) 5-year option to renew