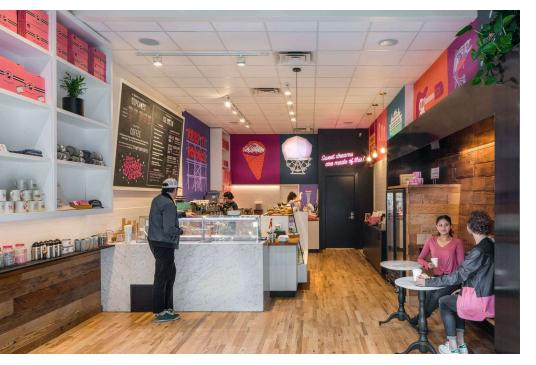

### **HIGHLIGHTS**

- Rare opportunity to purchase the assets of a well-established, turnkey cafe in high traffic downtown Seattle location
- Amazing location!! Steps from the world-famous Pike Place Market, which sees over 10 million visitors annually
- Bring your concept: Café, bakery, dessert shop, coffee, ice cream, wine bar, or other non-vented food use
- Established in 2012
- Modern design and build-out includes large, operable storefront
- 1.045 SF
- Current Monthly Base Rent \$4,589.45 plus NNN \$604.50 = \$5,193.95 per month
- Current Lease expires April 30, 2029 plus one (1) 5-year option to renew