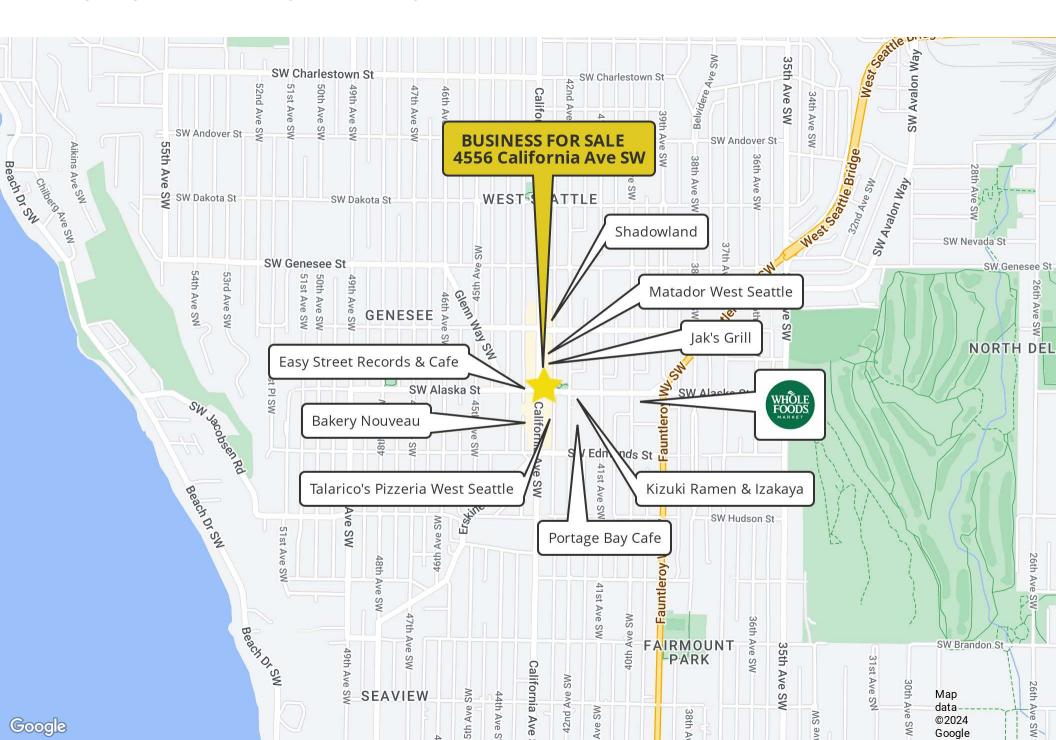

## LOCATION

Located in the heart of this always hopping and active strip of California Avenue's retail core at the main cross street of SW Alaska St. You are in good company with the landmark Easy Street Records directly across the street, Bakery Nouveau a block away, tons of independent shops, restaurants and cafes and also being right next to the location of the West Seattle farmer's market each Sunday. Set in a charming, vintage, two story brick building with tons of character, this space is ideal for cafe, restaurant, wine bar, or anything that would flourish with lots of foot traffic.