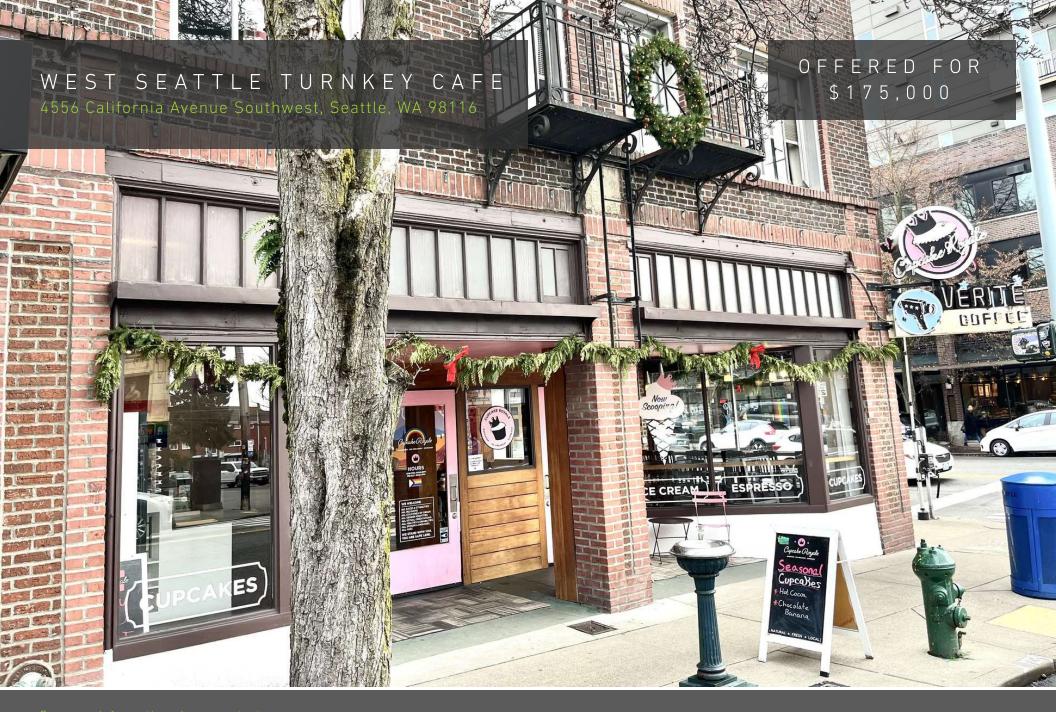

## WEST SEATTLE TURNKEY CAFE

## LOCATION

Located in the heart of this always hopping and active strip of California Avenue's retail core at the main cross street of SW Alaska St. You are in good company with the landmark Easy Street Records directly across the street, Bakery Nouveau a block away, tons of independent shops, restaurants and cafes and also being right next to the location of the West Seattle farmer's market each Sunday. Set in a charming, vintage, two story brick building with tons of character, this space is ideal for cafe, restaurant, wine bar, or anything that would flourish with lots of foot traffic.

## **HIGHLIGHTS**

- Rare opportunity to purchase the assets of a well-established, turnkey cafe located in the hip West Seattle California Junction neighborhood
- Set in a charming vintage, two story brick building with tons of character
- Seating for 30
- HVAC
- 1.717 SF
- Bring your concept, ideal for restaurant, café, dessert shop, wine bar or coffee shop
- Monthly Base Rent \$5,306.00 plus NNN \$1,372.00 = \$6,678 per month
- Current lease expires 1/31/24 plus a 5-year option to extend
- Business name and recipes excluded