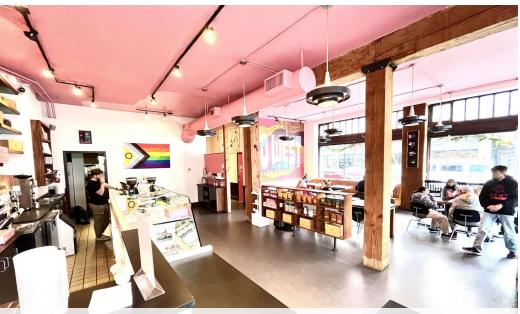

## **HIGHLIGHTS**

- Rare opportunity to purchase the assets of a well-established, turnkey cafe located in the hip West Seattle California Junction neighborhood
- Set in a charming vintage, two story brick building with tons of character
- Seating for 30
- HVAC
- 1.717 SF
- Bring your concept, ideal for restaurant, café, dessert shop, wine bar or coffee shop
- Monthly Base Rent \$5,306.00 plus NNN \$1,372.00 = \$6,678 per month
- Current lease expires 1/31/24 plus a 5-year option to extend
- Business name and recipes excluded