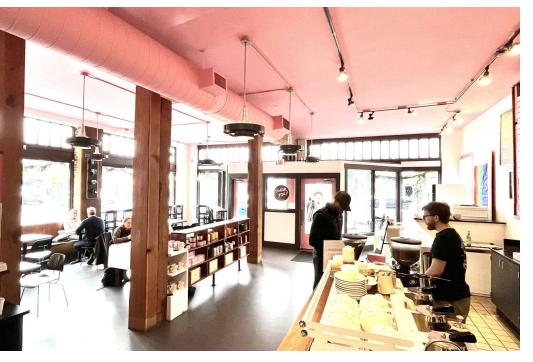

## **HIGHLIGHTS**

- Rare opportunity to purchase the assets of a well-established, turnkey cafe located in the hip West Seattle California Junction neighborhood
- Set in a charming vintage, two story brick building with tons of character
- Seating for 30
- HVAC
- 1.717 SF
- Bring your concept, ideal for restaurant, café, dessert shop, wine bar or coffee shop
- Monthly Base Rent \$5,306.00 plus NNN \$1,372.00 = \$6,678 per month
- Current lease expires 1/31/24 plus a 5-year option to extend
- Business name and recipes excluded