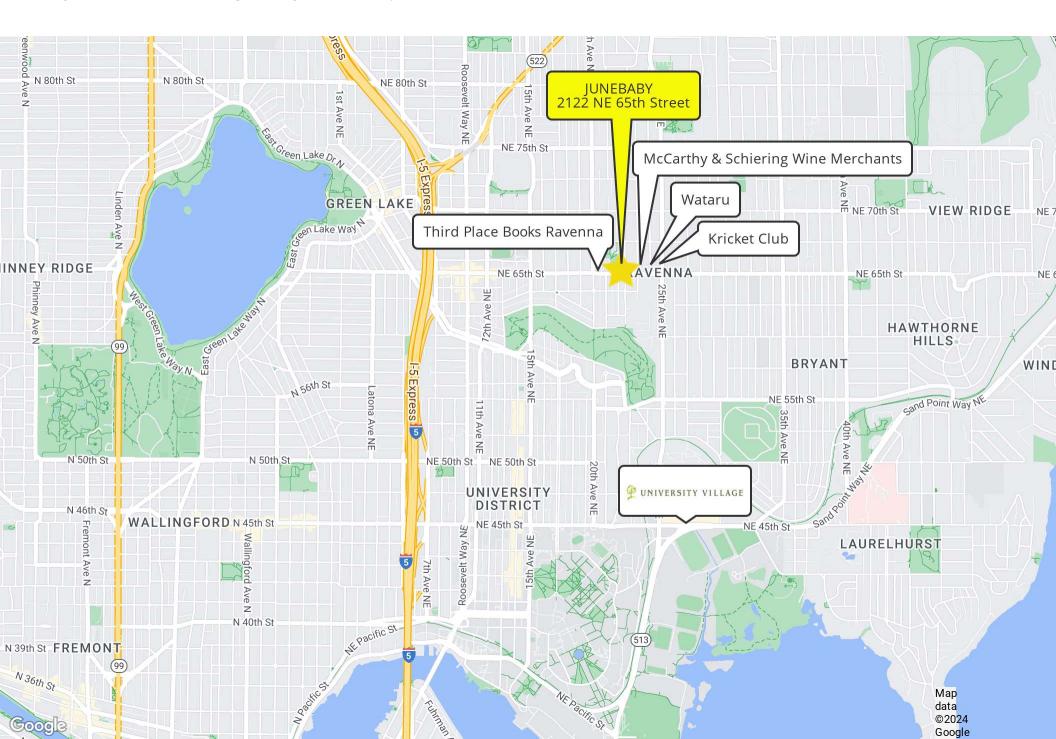

### **BUSINESS HIGHLIGHTS**

#### WWW.JUNEBABYSEATTLE.COM

- Rare opportunity to purchase the assets of a renowned restaurant/bar located in Seattle's bustling Ravenna neighborhood
- Business name and recipes not included in sale
- Bring your concept! Well-maintained, character filled space features "chef's kitchen with bar counter seating, full bar, large storefront windows, and 11.5' type 1 hood. Ample space for added refrigeration as needed.
- Seating for 75 inside plus 30 on patio
- Outdoor dining patio (approx. 260 SF) with heating, retractable cover, and seating for 30
- Opened in 2017
- Two (2) parking stalls included in rent
- Approx. 1,995 SF
- Rental Rate \$26/SF plus 2024 NNN (\$1,986/month) = \$6,309 per month. NNN includes water, sewer, garbage/recycling. Current Lease expires April 1, 2027 plus two (2) 5-year options to renew.