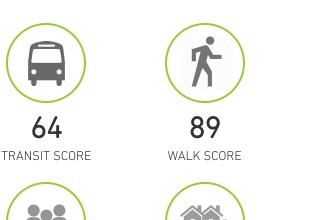

114,706

TOTAL POPULATION

46,448

TOTAL HOUSEHOLDS

BIKE SCORE

\$107,505

MEDIAN INCOME

<sup>\*</sup> Demographic data derived from 2023 within a 2 mile radius