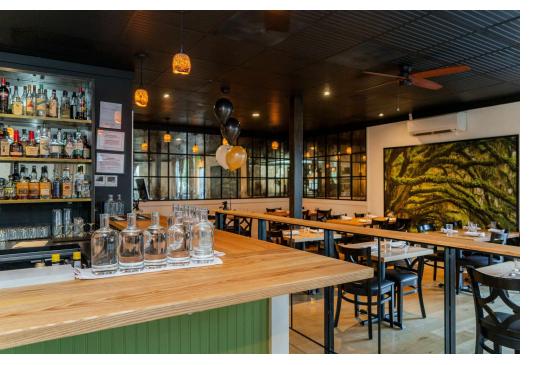

### **BUSINESS HIGHLIGHTS**

#### WWW.JUNEBABYSEATTLE.COM

- Rare opportunity to purchase the assets of a renowned restaurant/bar located in Seattle's bustling Ravenna neighborhood
- Business name and recipes not included in sale
- Bring your concept! Well-maintained, character filled space features "chef's kitchen with bar counter seating, full bar, large storefront windows, and 11.5' type 1 hood. Ample space for added refrigeration as needed.
- Seating for 75 inside plus 30 on patio
- Outdoor dining patio (approx. 260 SF) with heating, retractable cover, and seating for 30
- Opened in 2017
- Two (2) parking stalls included in rent
- Approx. 1,995 SF
- Rental Rate \$26/SF plus 2024 NNN (\$1,986/month) = \$6,309 per month. NNN includes water, sewer, garbage/recycling. Current Lease expires April 1, 2027 plus two (2) 5-year options to renew.