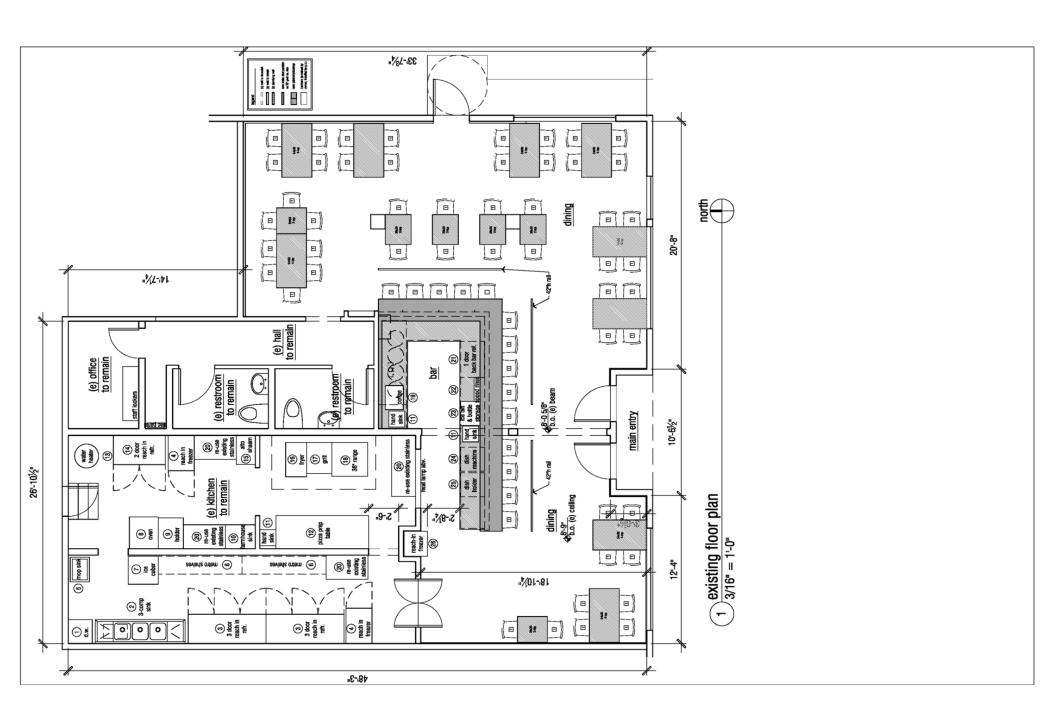

#### WWW.JUNEBABYSEATTLE.COM

- Rare opportunity to purchase the assets of a renowned restaurant/bar located in Seattle's bustling Ravenna neighborhood
- Business name and recipes not included in sale
- Bring your concept! Well-maintained, character filled space features "chef's kitchen with bar counter seating, full bar, large storefront windows, and 11.5' type 1 hood. Ample space for added refrigeration as needed.
- Seating for 75 inside plus 30 on patio
- Outdoor dining patio (approx. 260 SF) with heating, retractable cover, and seating for 30
- Opened in 2017
- Two (2) parking stalls included in rent
- Approx. 1,995 SF
- Rental Rate \$26/SF plus 2024 NNN (\$1,986/month) = \$6,309 per month. NNN includes water, sewer, garbage/recycling. Current Lease expires April 1, 2027 plus two (2) 5-year options to renew.