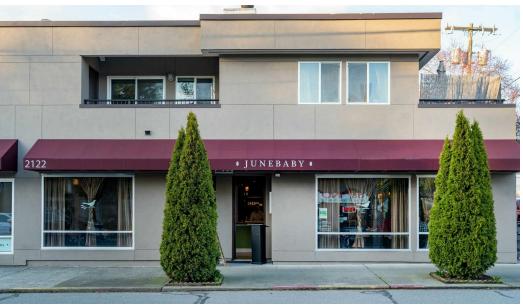

### **BUSINESS HIGHLIGHTS**

#### WWW.JUNEBABYSEATTLE.COM

- Rare opportunity to purchase the assets of a renowned restaurant/bar located in Seattle's bustling Ravenna neighborhood
- Business name and recipes not included in sale
- Bring your concept! Well-maintained, character filled space features "chef's kitchen with bar counter seating, full bar, large storefront windows, and 11.5' type 1 hood. Ample space for added refrigeration as needed.
- Seating for 75 inside plus 30 on patio
- Outdoor dining patio (approx. 260 SF) with heating, retractable cover, and seating for 30
- Opened in 2017
- Two (2) parking stalls included in rent
- Approx. 1,995 SF
- Rental Rate \$26/SF plus 2024 NNN (\$1,986/month) = \$6,309 per month. NNN includes water, sewer, garbage/recycling. Current Lease expires April 1, 2027 plus two (2) 5-year options to renew.