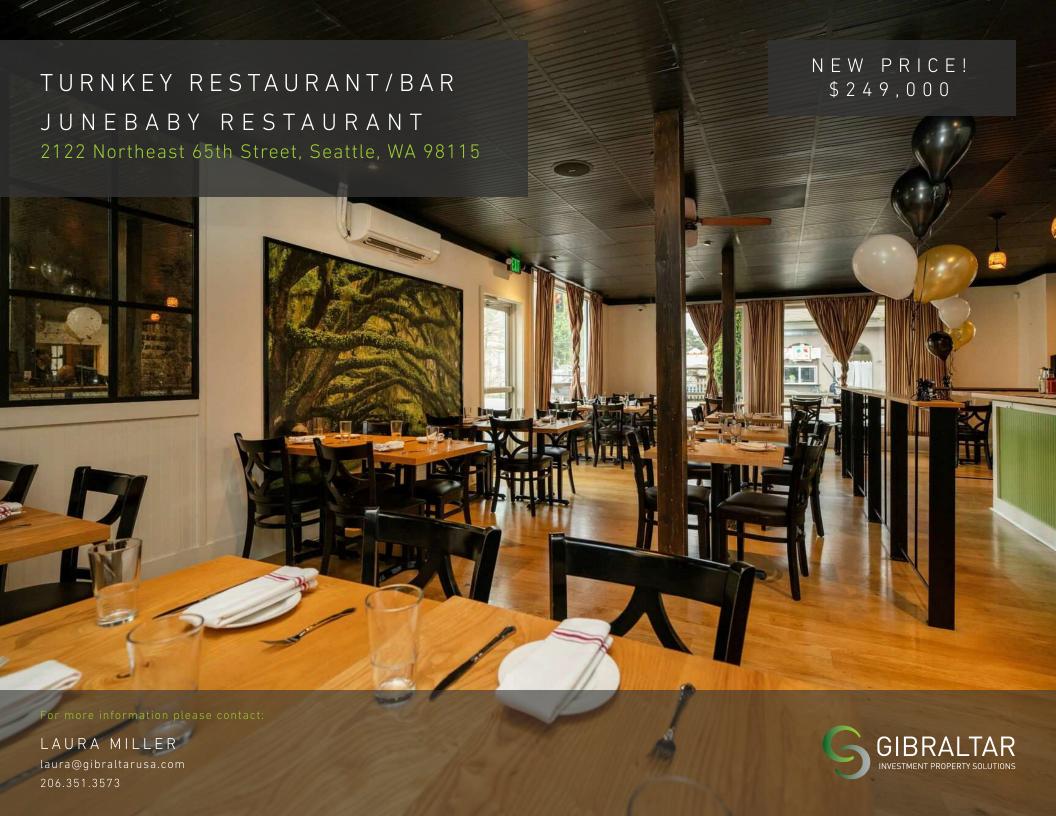

### **BUSINESS HIGHLIGHTS**

#### WWW.JUNEBABYSEATTLE.COM

- Rare opportunity to purchase the assets of a renowned restaurant/bar located in Seattle's bustling Ravenna neighborhood
- Business name and recipes not included in sale
- Bring your concept! Well-maintained, character filled space features "chef's kitchen with bar counter seating, full bar, large storefront windows, and 11.5' type 1 hood. Ample space for added refrigeration as needed.
- Seating for 75 inside plus 30 on patio
- Outdoor dining patio (approx. 260 SF) with heating, retractable cover, and seating for 30
- Opened in 2017
- Two (2) parking stalls included in rent
- Approx. 1,995 SF
- Rental Rate \$26/SF plus 2024 NNN (\$1,986/month) = \$6,309 per month. NNN includes water, sewer, garbage/recycling. Current Lease expires April 1, 2027 plus two (2) 5-year options to renew.