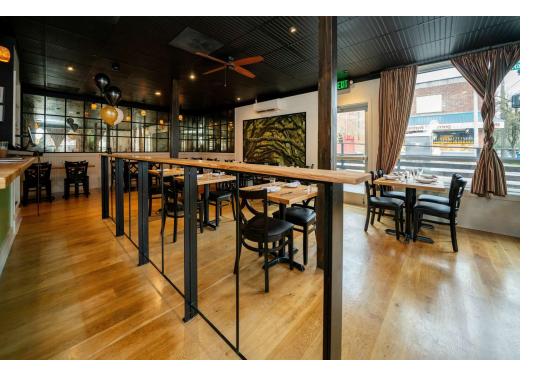

#### WWW.JUNEBABYSEATTLE.COM

- Rare opportunity to purchase the assets of a renowned restaurant/bar located in Seattle's bustling Ravenna neighborhood
- Business name and recipes not included in sale
- Bring your concept! Well-maintained, character filled space features "chef's kitchen with bar counter seating, full bar, large storefront windows, and 11.5' type 1 hood. Ample space for added refrigeration as needed.
- Seating for 75 inside plus 30 on patio
- Outdoor dining patio (approx. 260 SF) with heating, retractable cover, and seating for 30
- Opened in 2017
- Two (2) parking stalls included in rent
- Approx. 1,995 SF
- Rental Rate \$26/SF plus 2024 NNN (\$1,986/month) = \$6,309 per month. NNN includes water, sewer, garbage/recycling. Current Lease expires April 1, 2027 plus two (2) 5-year options to renew.