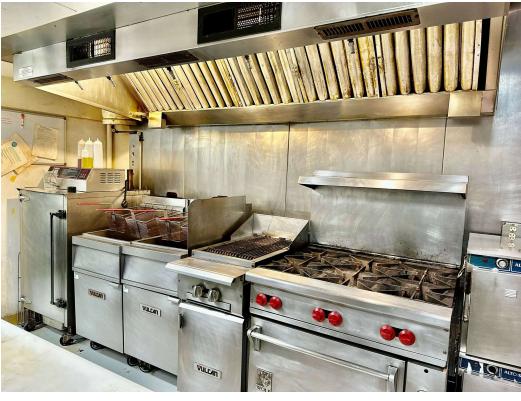

#### WWW.JUNEBABYSEATTLE.COM

- Rare opportunity to purchase the assets of a renowned restaurant/bar located in Seattle's bustling Ravenna neighborhood
- Business name and recipes not included in sale
- Bring your concept! Well-maintained, character filled space features "chef's kitchen with bar counter seating, full bar, large storefront windows, and 11.5' type 1 hood. Ample space for added refrigeration as needed.
- Seating for 75 inside plus 30 on patio
- Outdoor dining patio (approx. 260 SF) with heating, retractable cover, and seating for 30
- Opened in 2017
- Two (2) parking stalls included in rent
- Approx. 1,995 SF
- Rental Rate \$26/SF plus 2024 NNN (\$1,986/month) = \$6,309 per month. NNN includes water, sewer, garbage/recycling. Current Lease expires April 1, 2027 plus two (2) 5-year options to renew.