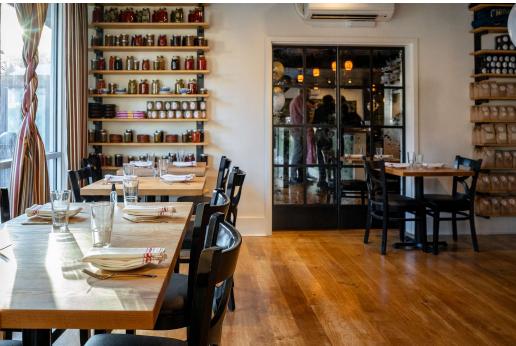

#### WWW.JUNEBABYSEATTLE.COM

- Rare opportunity to purchase the assets of a renowned restaurant/bar located in Seattle's bustling Ravenna neighborhood
- Business name and recipes not included in sale
- Bring your concept! Well-maintained, character filled space features "chef's kitchen with bar counter seating, full bar, large storefront windows, and 11.5' type 1 hood. Ample space for added refrigeration as needed.
- Seating for 75 inside plus 30 on patio
- Outdoor dining patio (approx. 260 SF) with heating, retractable cover, and seating for 30
- Opened in 2017
- Two (2) parking stalls included in rent
- Approx. 1,995 SF
- Rental Rate \$26/SF plus 2024 NNN (\$1,986/month) = \$6,309 per month. NNN includes water, sewer, garbage/recycling. Current Lease expires April 1, 2027 plus two (2) 5-year options to renew.