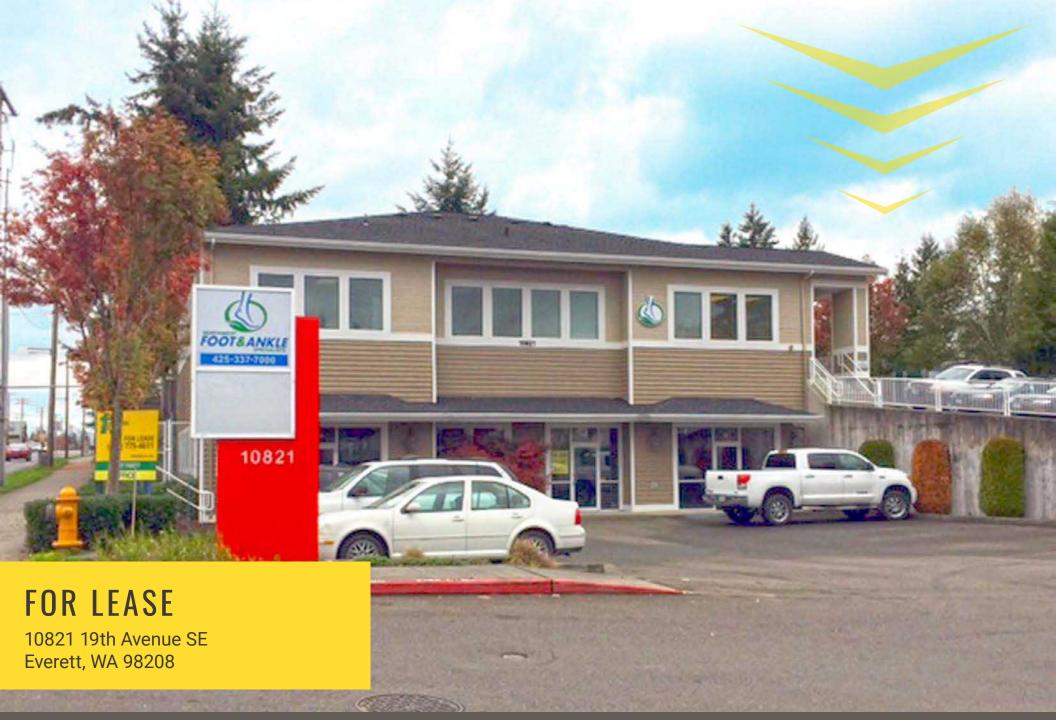

## SILVER LAKE RETAIL CENTER

First Western Properties, Inc. | 425.822.5522 | fwp-inc.com 11621 97th Lane NE, Kirkland, Washington 98034 SILVER LAKE RETAIL CENTER is a building designed for the medical, dental, or professional user. Northwest Foot and Ankle Clinic are the tenant on the second floor. Great large or small office or retail space is available on the first floor. The center is strategically located between major retail generators with Costco to its north and Silver Lake Center and a Safeway anchored center to its south. Located directly on SR 527 the center has high visibility, easy access, and excellent demographics.

#### **10821 19TH AVENUE SE:**

1,150 SF \$22.00 PSF

PLUS NNN

Population Average HH Income **Daytime Population** Regis - 2018 \$96,015 18,133 6,401 Mile 1 Mile 3 137,352 \$90,804 35,279 \$101,011 Mile 5 269,326 118,786