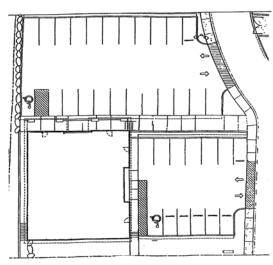

## FIRST FLOOR PLAN

**EVERETT, WA** is located 25 miles north of Seattle on tranquil Port Gardner Bay. Everett is equal parts charming coastal hamlet & thriving commercial hub. Everett enjoys one of the most enviable locales in the Pacific Northwest & an outstanding quality of life. As the Snohomish county Seat, Everett is the County's largest city and the area's center for economic development. Companies locating to Everett have access to a variety of business incentives, from industry-specific tax breaks to location-based tax deferrals.