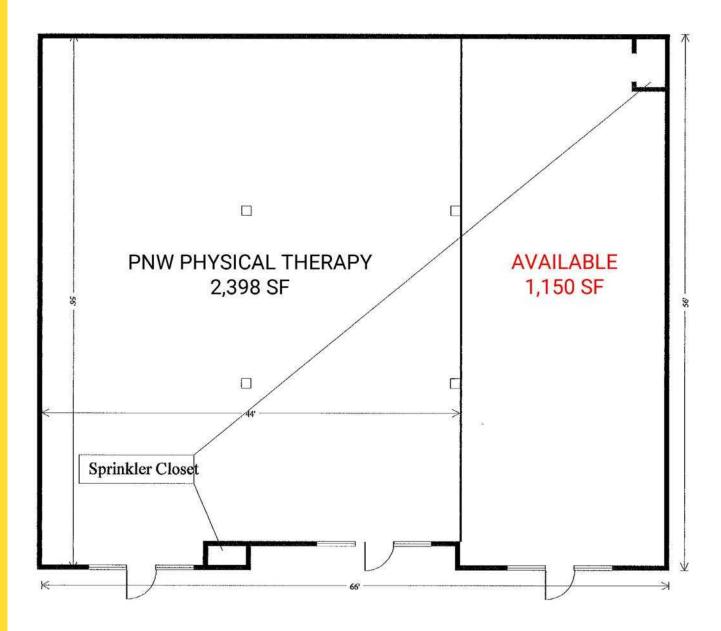

#### **10821 19TH AVENUE SE:**

1,150 SF \$22.00 PSF

PLUS NNN

Population Average HH Income **Daytime Population** Regis - 2018 \$96,015 18,133 6,401 Mile 1 Mile 3 137,352 \$90,804 35,279 \$101,011 Mile 5 269,326 118,786

## FIRST FLOOR PLAN

**EVERETT, WA** is located 25 miles north of Seattle on tranquil Port Gardner Bay. Everett is equal parts charming coastal hamlet & thriving commercial hub. Everett enjoys one of the most enviable locales in the Pacific Northwest & an outstanding quality of life. As the Snohomish county Seat, Everett is the County's largest city and the area's center for economic development. Companies locating to Everett have access to a variety of business incentives, from industry-specific tax breaks to location-based tax deferrals.