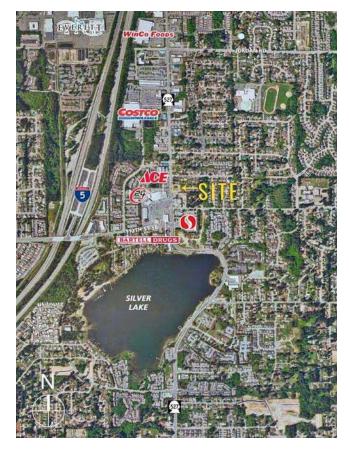

## SILVER LAKE RETAIL CENTER

First Western Properties, Inc. | 425.822.5522 | fwp-inc.com 11621 97th Lane NE, Kirkland, Washington 98034 SILVER LAKE RETAIL CENTER is a building designed for the medical, dental, or professional user. Northwest Foot and Ankle Clinic are the tenant on the second floor. Great large or small office or retail space is available on the first floor. The center is strategically located between major retail generators with Costco to its north and Silver Lake Center and a Safeway anchored center to its south. Located directly on SR 527 the center has high visibility, easy access, and excellent demographics.

#### Located on SR 527 & Minutes from I-5

Centrally Located to Mill Creek & Snohomish