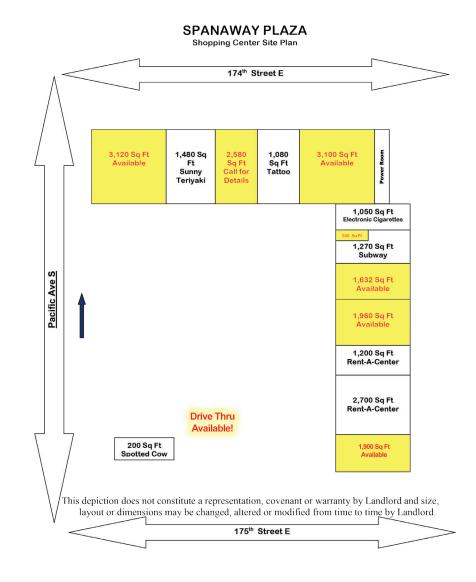

### **AVAILABLE**

- 7,000 SF end cap along Pacific Ave available with designated pylon. Excellent opportunity for food user, auto parts, or pet supply
- 500 square foot office/interum space (call for details)
- 1,632 square feet
- 1,960 sf previously occupied by Nail/Tanning Salon (can be demised to create 980 sf)
- 3,592 square feet (combined)
- 3,100 square feet previously occupied by Electronic Store
- Drive thru opportunity available!

### **TENANTS**

17415 Pacific Avenue S, Spanaway, WA 98387

| TENANT             | SF    | RATE                |  |
|--------------------|-------|---------------------|--|
| Available          | 3,120 | \$20.00 per sf, NNN |  |
| Sunny Teriyaki     | 1,480 | Leased              |  |
| Curves (Available) | 2,580 | \$18.00 per sf, NNN |  |
| Tattoo             | 1,080 | Leased              |  |
| Available          | 3,100 | \$14.00 per sf, NNN |  |
| Cherry Vape        |       | Leased              |  |
| Available          | 500W  | \$18.00 per sf, NNN |  |
| Subway             | 1,770 | Leased              |  |
| Available          | 1,632 | \$18.00 per sf, NNN |  |
| Available          | 1,960 | \$18.00 per sf, NNN |  |
| Combined           | 3,592 | \$16.00 per sf, NNN |  |
| Rent A Center      | 3,900 | Leased              |  |
| Available          | 1,900 | Call for rates      |  |
| Spotted Cow        | 200   | Leased              |  |