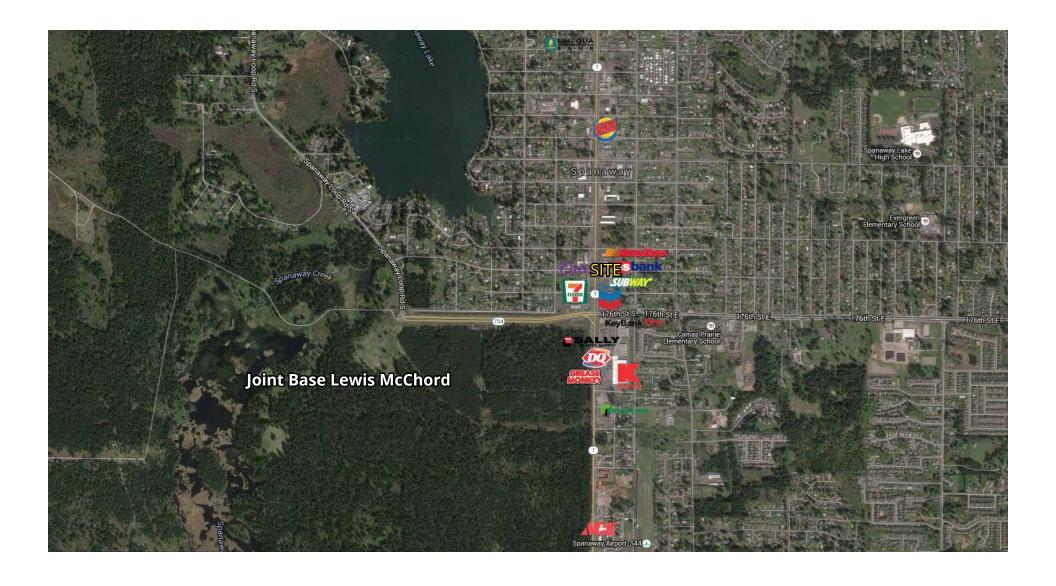

## **LOCATION DETAILS**

- Great visibility on Pacific Avenue
- 29,000 cars per day on Pacific Avenue
- 20,000 cars per day on 176th/704

# Tacoma 609 Edgewood Place Waller Puyallup Bonney La Parkhend 512 South Hill Spanaway Orting Elk Plain Graham (510) Map data ©2015 Google