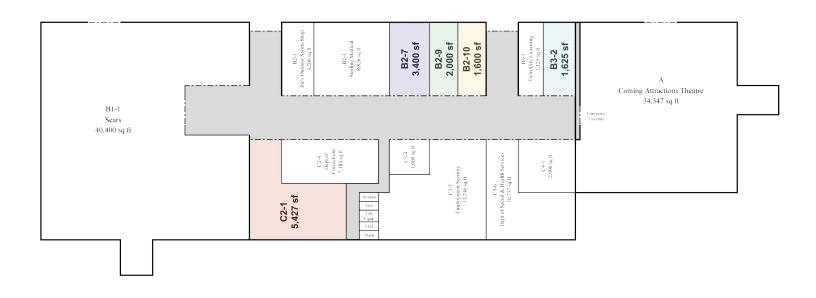

#### Suite B2-7 | 3,400 sf

\$10.00/sf plus NNN

- Retail/Office space
- Open space with restroom
- Large storefront windows opening into common mall area

#### Suite B2-9 | 2,000 sf

\$10.00/sf plus NNN

- Retail/Office space
- Open space with restroom
- Large storefront windows opening into common mall area

#### Suite B2-10 | 1,600 sf

\$10.00/sf plus NNN

- Retail/Office space
- Open space with restroom
- Large storefront windows opening into common mall area

#### Suite B3-2 | 1,625 sf

\$10.00/sf plus NNN

- Retail/Office space
- Open space with restroom
- Large storefront windows opening into common mall area

#### Suite C2-1 | 5,427 sf

\$7,236/month (\$16.00/sf) Modified Gross

 Current layout includes reception/ waiting area, 6 private offices, large open area, storage/ work areas, large staff lounge/ conference room, restrooms, large training room

## Floor Plan 151 Hampe Rd NE

## LEWIS COUNTY MALL CHEHALIS, WASHINGTON 98532

Note: This drawing is not to scale. The purpose is to illustrate the layout of the Mall.

1125747.1