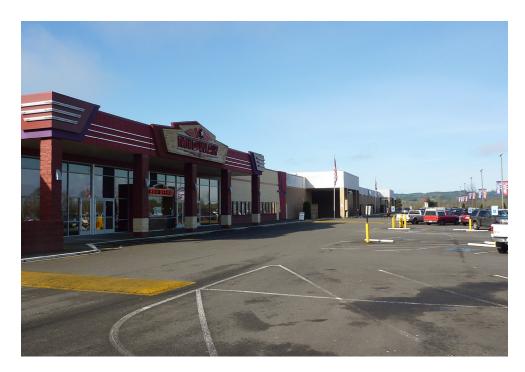

# FOR LEASE

151 Hampe Rd NE Chehalis, WA 98532

### **Lewis County Mall**

Join existing retail anchors including Midway Theaters, Sears and Joe's Outdoor Sports. Lewis County Work Source and Twin City Licensing bring additional traffic. Conveniently located adjacent to Lewis County Fairgrounds and I-5. Terrific spot for chiropractor, yoga, pilates or personal training studios, government office, education users, attorneys, CPA office, food service or espresso.