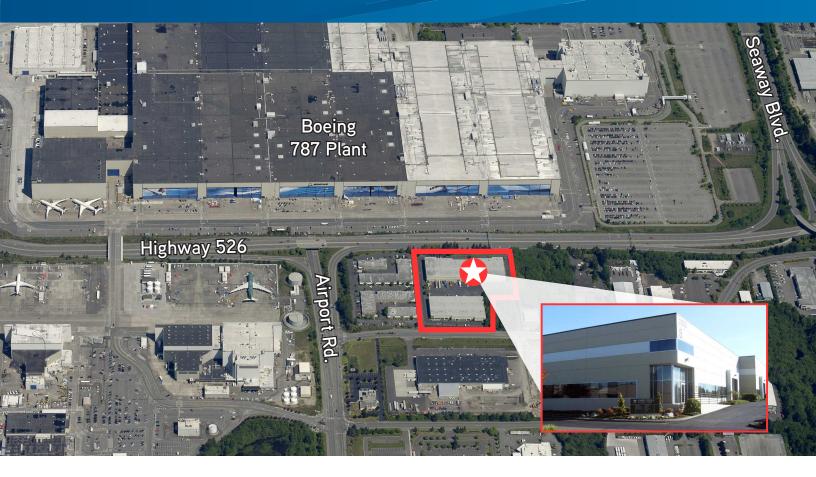

# FOR LEASE > OFFICE/INDUSTRIAL SPACE

# Paine Field Business Park II

# Suites 7F + 7G (Divisible)

> 19,977 SF Total (1,899 SF office)

#### Features

- > Dock and grade level loading
- > 24' Clear height
- > Internet service through Comcast
- > Adjacent to Paine Field
- > Corporate neighbors include:
  - Boeing
  - Aviation Technical Services
  - Frontier