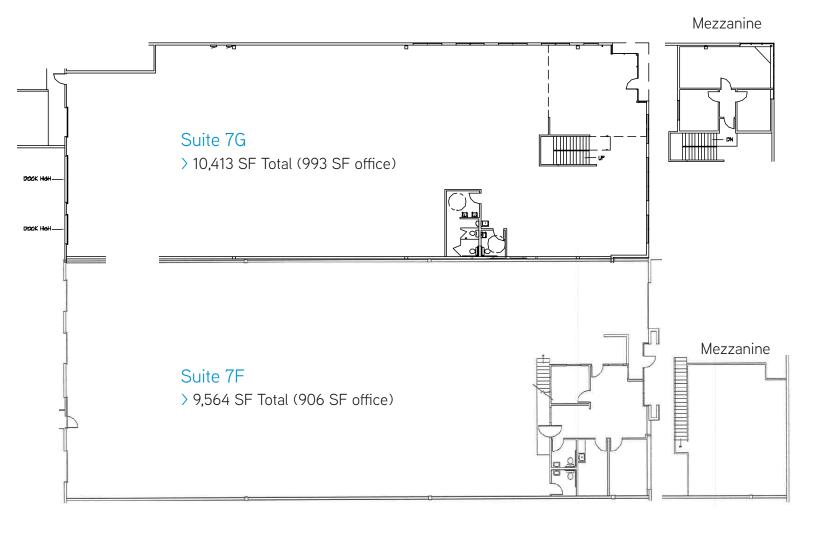

# Paine Field Business Park II > Floor Plans

## Suites 7F + 7G (Divisible)

> 19,977 SF Total (1,899 SF office)

#### Suite 7F

> 9,564 SF Total (906 SF office)

#### Suite 7G

> 10,413 SF Total (993 SF office)