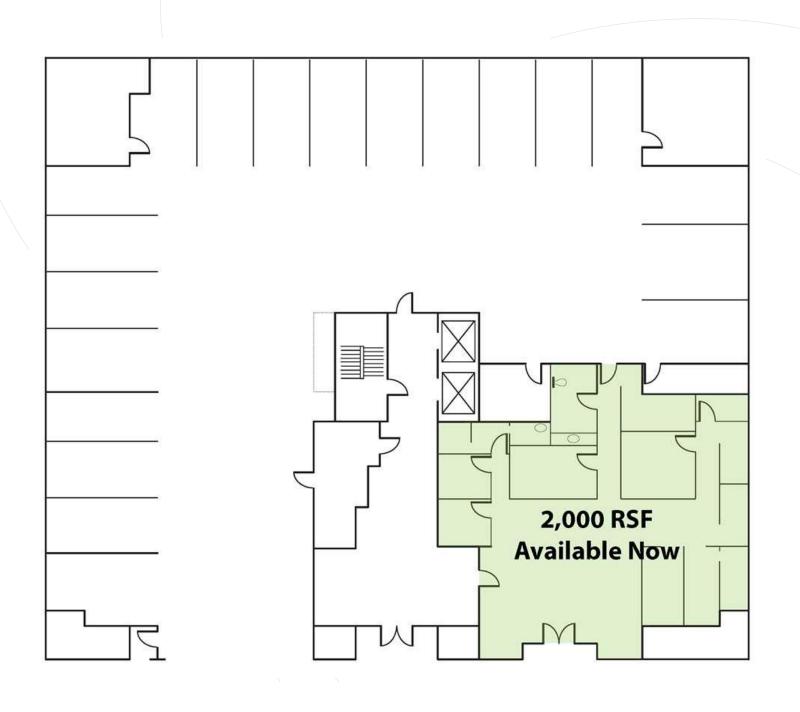

ront parks and some of the city's favorite eateries, this neighborhood is fun and lively with a great sense of community. The University of Washington sits directly to the North; Amazon's headquarters and Fred Hutchinson Cancer Research Center sit along the southern border, making it a high traffic arterial for both commuters and students. www.2324eastlake.com



## RETAIL/RESTAURANT FOR LEASE

#### 2324 Eastlake Ave E | Seattle



| Demographics (2014)      | 1 mile   | 3 mile   | 5 mile   |
|--------------------------|----------|----------|----------|
| Daytime Population       | 17,930   | 241,442  | 399,367  |
| Total Households         | 10,231   | 120,307  | 190,492  |
| Average Household Income | \$95,178 | \$73,441 | \$75,515 |

## 2324 Eastlake Avenue E | Seattle

### FLOOR PLAN