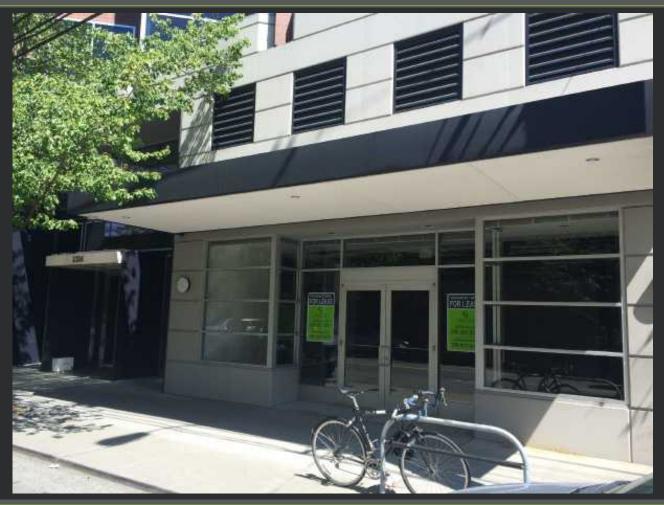

#### Highlights

- Rare opportunity to lease 1,985 SF retail space with stellar frontage on Eastlake Avenue
- Central location gives it easy access to I–5, SR–520, South Lake Union, Capitol Hill, University District and downtown Seattle within minutes
- Currently in shell condition with concrete floors, exposed ceilings and large storefront windows bring your vision!
- Ideal for specialty retail, cafe or restaurant (ability to vent a type 1 or 2 hood)
- Generous tenant improvement package
- Parking available at \$135/stall per month
- Surrounding neighborhood businesses include 14 Carrot Cafe, Blind Pig Bistro, Pazzo's Pizza, Louisa's Cafe, and Voxx Coffee
- Rental rate \$28/SF/YR/full service = \$4.632/month