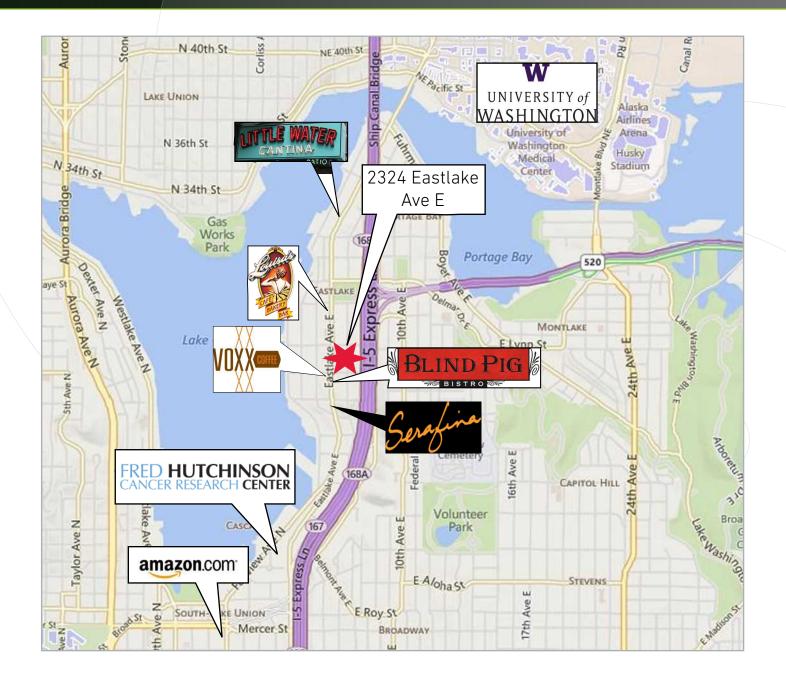

#### Highlights

- Rare opportunity to lease 1,985 SF retail space with stellar frontage on Eastlake Avenue
- Central location gives it easy access to I–5, SR–520, South Lake Union, Capitol Hill, University District and downtown Seattle within minutes
- Currently in shell condition with concrete floors, exposed ceilings and large storefront windows bring your vision!
- Ideal for specialty retail, cafe or restaurant (ability to vent a type 1 or 2 hood)
- Generous tenant improvement package
- Parking available at \$135/stall per month
- Surrounding neighborhood businesses include 14 Carrot Cafe, Blind Pig Bistro, Pazzo's Pizza, Louisa's Cafe, and Voxx Coffee
- Rental rate \$28/SF/YR/full service = \$4.632/month

#### The Neighborhood

Eastlake is a charming neighborhood located on the eastern shore of Lake Union, between South Lake Union and the University District. Small town atmosphere meets urban vibe with an eclectic mix of residents who are very supportive of local businesses. With floating homes, high residential and office density, outdoor recreation, waterfront parks and some of the city's favorite eateries, this neighborhood is fun and lively with a great sense of community. The University of Washington sits directly to the North; Amazon's headquarters and Fred Hutchinson Cancer Research Center sit along the southern border, making it a high traffic arterial for both commuters and students. www.2324eastlake.com