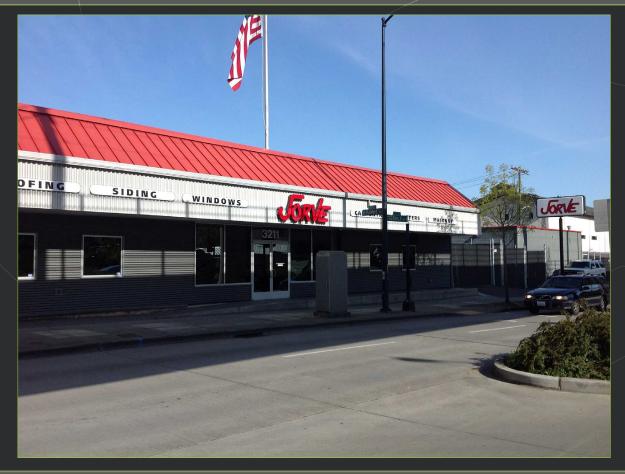

### **OVERVIEW**

The Jorve Roofing Building is located in South Seattle between the Central District and Rainier Valley. The property sits on a secured lot on a highly visible corner location with strong vehicle traffic from both Rainier Ave S and MLK Jr. Way. Easy access to I-90, I-5 and public transportation. The Jorve property is only 1/2 block from the Rainier Ave. Sound Transit Station.

#### MAIN BUILDING

- 12,146 RSF comprised of 6,182 SF office, 4,852 SF warehouse and 1,112 SF storage
- Flexible office space featuring (8) private offices, conference room, kitchen/break room and reception
- Highly visible location fronting Martin Luther King Jr. Way
- Secure lot with up to 30 parking stalls available
- Excellent signage opportunities!
- Available with 90 days notice
- Space is divisible
- Warehouse features: One grade-level 14' clearance garage door, HVAC, ceiling height is 18'8" to bottom of beam
- Rental Rate \$13,000/month/modified gross