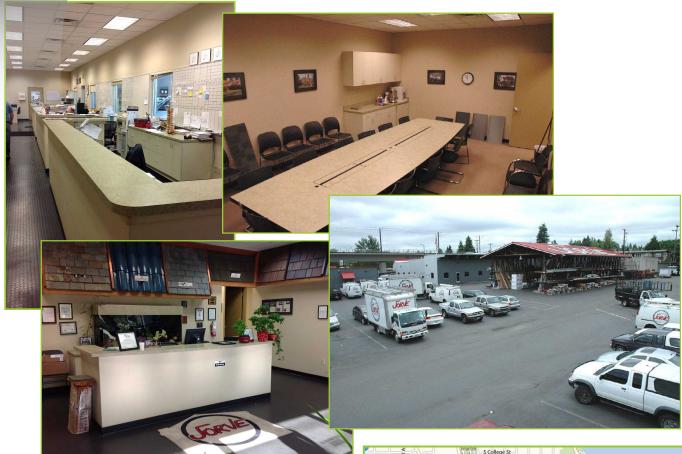

#### MAIN BUILDING

- 12,146 RSF comprised of 6,182 SF office, 4,852 SF warehouse and 1,112 SF storage
- Flexible office space featuring (8) private offices, conference room, kitchen/break room and reception
- Highly visible location fronting Martin Luther King Jr. Way
- Secure lot with up to 30 parking stalls available
- Excellent signage opportunities!
- Available with 90 days notice
- Space is divisible
- Warehouse features: One grade-level 14' clearance garage door, HVAC, ceiling height is 18'8" to bottom of beam
- Rental Rate \$13,000/month/modified gross