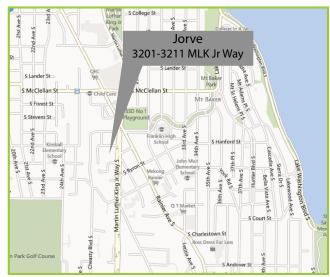

### **OVERVIEW**

The Jorve Roofing Building is located in South Seattle between the Central District and Rainier Valley. The property sits on a secured lot on a highly visible corner location with strong vehicle traffic from both Rainier Ave S and MLK Jr. Way. Easy access to I-90, I-5 and public transportation. The Jorve property is only 1/2 block from the Rainier Ave. Sound Transit Station.