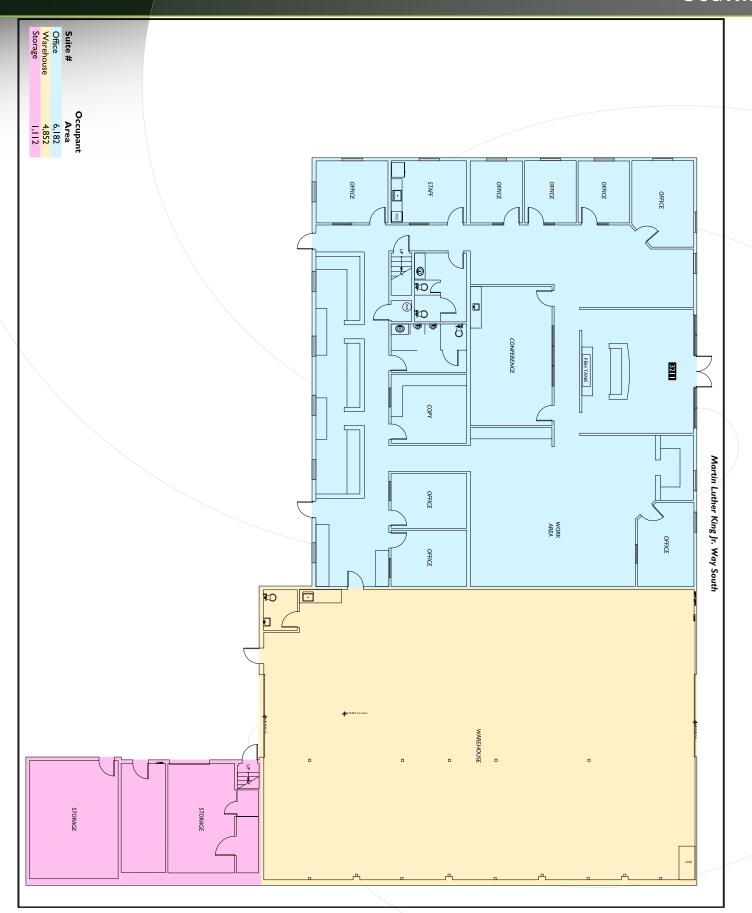

#### MAIN BUILDING

- 12,146 RSF comprised of 6,182 SF office, 4,852 SF warehouse and 1,112 SF storage
- Flexible office space featuring (8) private offices, conference room, kitchen/break room and reception
- Highly visible location fronting Martin Luther King Jr. Way
- Secure lot with up to 30 parking stalls available
- Excellent signage opportunities!
- Available with 90 days notice
- Space is divisible
- Warehouse features: One grade-level 14' clearance garage door, HVAC, ceiling height is 18'8" to bottom of beam
- Rental Rate \$13,000/month/modified gross