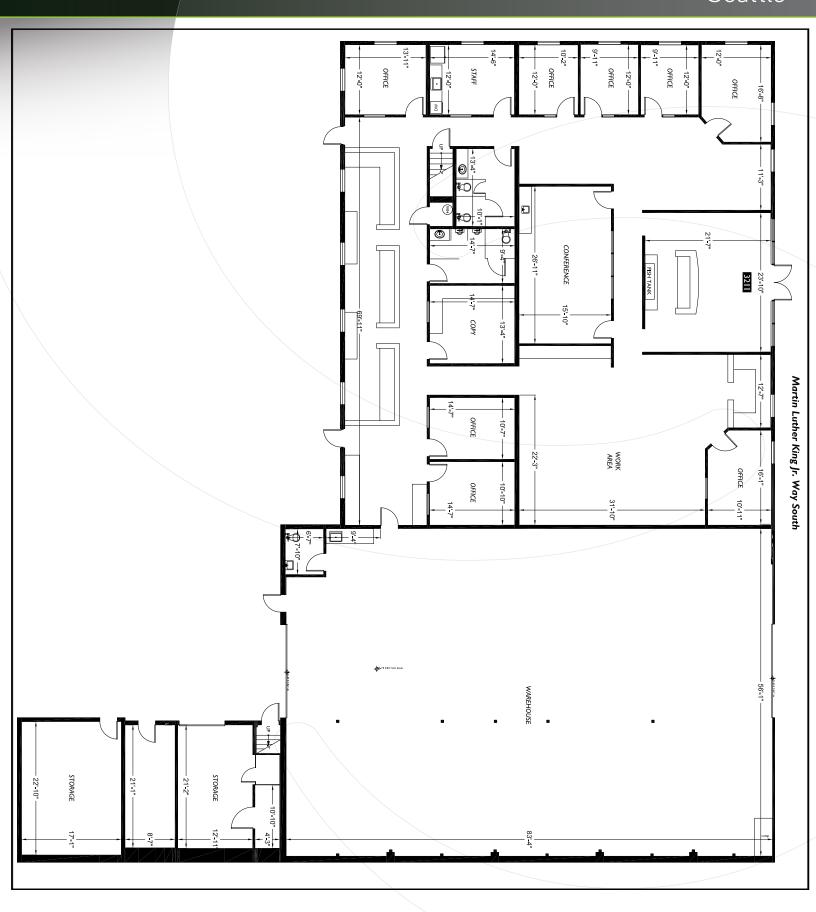

#### MAIN BUILDING

- 12,146 RSF comprised of 6,182 SF office, 4,852 SF warehouse and 1,112 SF storage
- Flexible office space featuring (8) private offices, conference room, kitchen/break room and reception
- Highly visible location fronting Martin Luther King Jr. Way
- Secure lot with up to 30 parking stalls available
- Excellent signage opportunities!
- Available with 90 days notice
- Space is divisible
- Warehouse features: One grade-level 14' clearance garage door, HVAC, ceiling height is 18'8" to bottom of beam
- Rental Rate \$13,000/month/modified gross