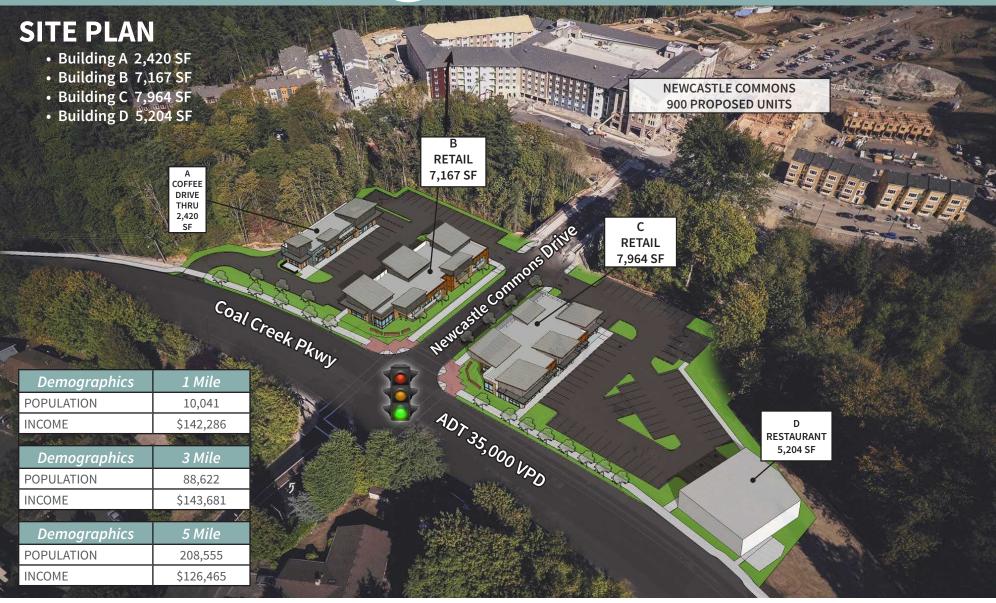

RETAIL FOR LEASE

PRELEASING NOW!

Coal Creek Parkway & Newcastle Connector Drive | Newcastle, WA

New Retail Space located at the entrance to the high end master planned community of Newcastle Commons. Located at the corner of Coal Creek Parkway & Newcastle Connector Road, these retail spaces are the cornerstone of the Newcastle Commons community and perfectly situated in the heart of the dynamic City of Newcastle.

#### Cornerstone to the new Newcastle Commons!

- Located at the Entrance to Massive New High End Master Planned Community with over 900 proposed Homes
- Ready for Occupancy Mid-2017
- Excellent Demographics Located in an Area of Extremely High Income & Education Levels
- Strong Traffic Counts (over 35,000 Vehicles per Day along Coal Creek Parkway)
- Excellent Visibility & Access to Coal Creek Parkway
- Located in Restaurant & Retail Starved Area
- Close to The Golf Club at Newcastle, Bellevue, & Renton