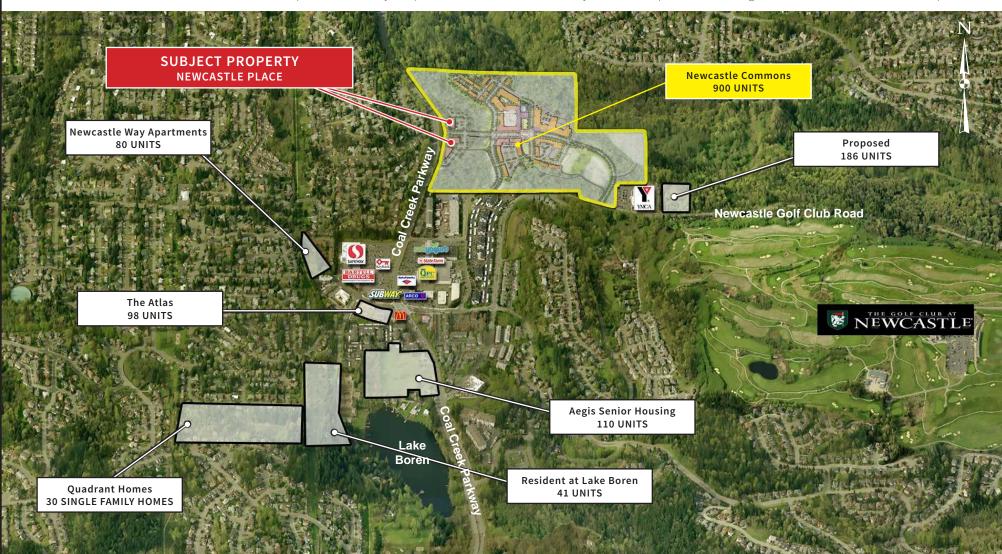

RETAIL FOR LEASE

PRELEASING NOW!

Coal Creek Parkway & Newcastle Connector Drive | Newcastle, WA

New Retail Space located at the entrance to the high end master planned community of Newcastle Commons. Located at the corner of Coal Creek Parkway & Newcastle Connector Road, these retail spaces are the cornerstone of the Newcastle Commons community and perfectly situated in the heart of the dynamic City of Newcastle.

#### Cornerstone to the new Newcastle Commons!

- Located at the Entrance to Massive New High End Master Planned Community with over 900 proposed Homes
- Ready for Occupancy Mid-2017
- Excellent Demographics Located in an Area of Extremely High Income & Education Levels
- Strong Traffic Counts (over 35,000 Vehicles per Day along Coal Creek Parkway)
- Excellent Visibility & Access to Coal Creek Parkway
- Located in Restaurant & Retail Starved Area
- Close to The Golf Club at Newcastle, Bellevue, & Renton