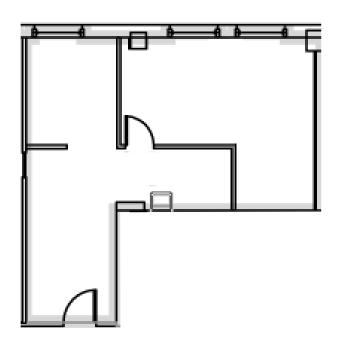

1326 Fifth Avenue | Seattle, Washington 98101

SUITE 350 7,978 RSF For virtual tour, visit: ow.ly/DGMQ30cYDTg

#### SPACE FEATURES

- Available now!
- South-end corner
- Creative space
- Exposed ceiling
- Open layout

Broderick Group, Inc. 600 University Street, Suite 2220 Seattle, WA 98101 main: (206) 838-5775

broderickgroup.com

For further information, please contact:

Damon McCartney (206) 838-7633 mccartney@broderickgroup.com

The information contained herein has been given to us by the owner or sources which we deem reliable. We have no reason to doubt its accuracy, but we do not guarantee it. Prospective tenants should carefully verify all information contained herein.

#### SUITE 350

Space Plan | 7,978 RSF

For virtual tour, visit: ow.ly/DGMQ30cYDTg

For further information, please contact:

Damon McCartney (206) 838-7633 mccartney@broderickgroup.com

The information contained herein has been given to us by the owner or sources which we deem reliable. We have no reason to doubt its accuracy, but we do not guarantee it. Prospective tenants should carefully verify all information contained herein. ||| UNICO