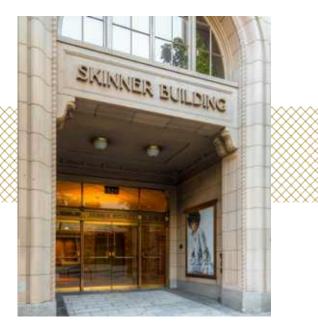

# SKINNER BUILDING

78

1326 Fifth Avenue | Seattle, Washington 98101

### **BUILDING FACTS**

- Total Building Size......216,000 RSF
- Number of Floors ......8
- Average Floor Plate......20,000 RSF
- Year Built.....1926
- Parking Ratio......1 / 1,800 SF
- LEED EB Gold Certified