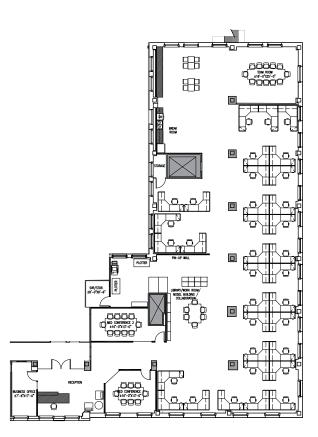

1326 Fifth Avenue | Seattle, Washington 98101

SUITE 350 7,978 RSF For virtual tour, visit: ow.ly/DGMQ30cYDTg

#### SUITE 350

Space Plan | 7,978 RSF

For virtual tour, visit: ow.ly/DGMQ30cYDTg