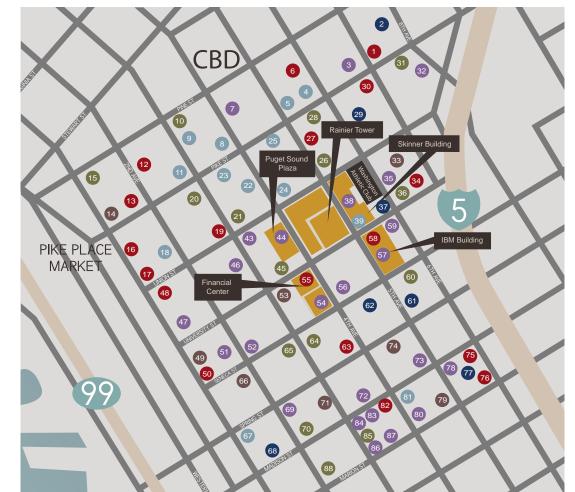

#### **Coffee House**

14, 28, 33, 66 Starbucks 49. Cherry Street Coffee House 53. Pegasus Coffee Bar 71. Peet's Coffee 74. Chocolati Café 79. Café 5ive

2. Grand Hyatt Hotel 29. Sheraton Hotel 37. Hilton Seattle 61. Hotel Vintage Seattle 62. W Seattle 68. Hotel 1000 77. Renaissance Seattle Hotel

### Retail

- 4. H&M
- 5. Banana Republic
- 8. AT&T
- 9. SevenEleven 11. Walgreens
- 18. Target
- 22. Office Depot
- 23. Ross Dress for Less
- 24. Men's Wearhouse
- 25. Ben Bridge Jeweler
- 39. Gucci
- 67. Watson Kennedy Fine Home
- 81. Bartell Drugs

#### Deli / Grab & Go

- 10. McDonald's 15. Zaina 20. Qdoba Mexican Eats 21. Gelatiamo 26. Specialty's 28. Jimmy John's 31, 60. Subway 36. MOD Pizza 45. Essential Market 64. Urban Juices 65. Potbelly Sandwich Shop 70. Blue Water Taco Grill 85. Market Fresh Salad Bar 88. Homegrown Sustainable
- Sandwich Shop

### Lifestyle

- 3. Regal Cinemas
- 7. Westlake Park
- 32. Fedex
- 35. Home Street Bank
- 38. 5<sup>th</sup> Avenue Theater
- 43. U.S. Post Office
- 44. Key Bank
- 46. Benaroya Hall
- 47. Seattle Art Museum

51. Queen Bee Nail Spa

- 52. American West Bank
- 54. Wells Fargo Bank
- 56. UPS Store
- 57. Union Bank
- 59. Seattle Infant **Development Center**
- 69. Banner Bank
- 72. Bank of America
- 73. Seattle Public Library
- 78. Samir's Salon
- 80. Silicon Valley Bank
- 83. Downtown Dentistry
- 84. Capelli's Barbershop
- 86. Northwest Bank
- 87. YMCA Facility / Child Care

### Restaurant / Bar

1. Cheesecake Factory

12. Elysian Bar

17. Japonessa

27. Palomino

30. Daily Grill

58. Hamanasu

75. Lobby Court

82. Sushi Kudaschi

63. Sazerac

48. TASTE

19. Wild Ginger

13. Hard Rock Café

16. Blarney Stone Pub

34. Sullivan's Steakhouse

50. Italian Family Pizza

76. Maxwell's Restaurant

55. Purple Café & Wine Bar

6. Morton's Steak House