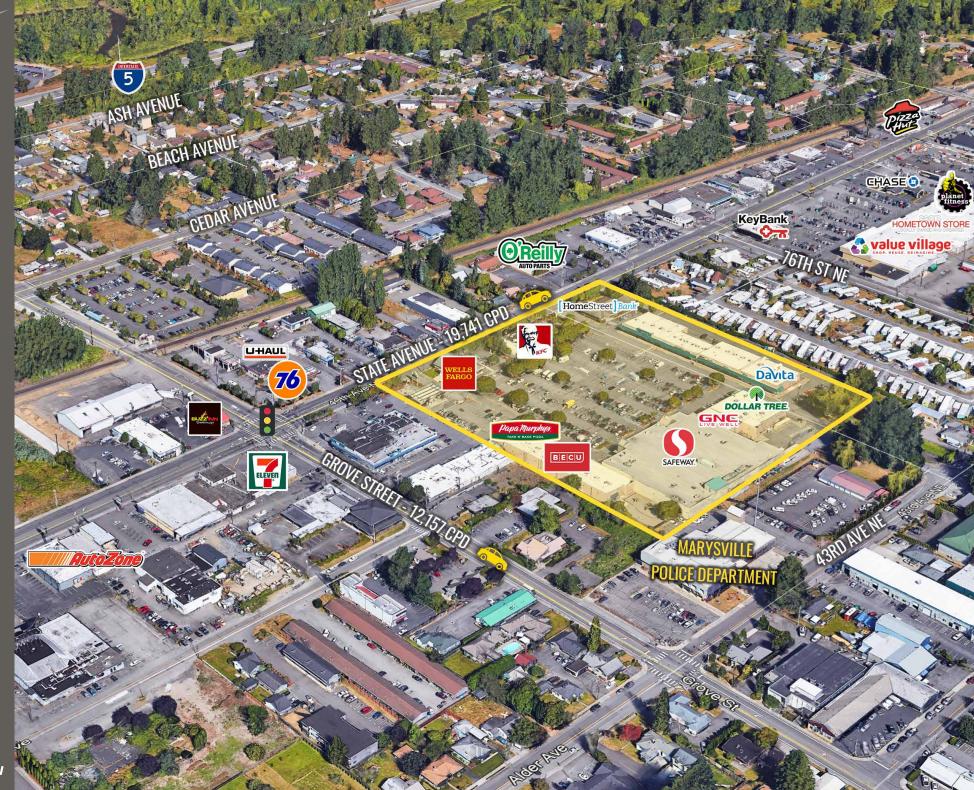

#### PLEASE CALL FOR RATES

- Busy Safeway anchored center with 116,207 SF of retail
- Tenants include: Safeway, Dollar Tree, Rent-A-Center, ATI Physical Therapy, Homestreet Bank, Wells Fargo, GNC, Papa Murphy's, Sally Beauty Supply, Edward Jones, DaVita, O'Reilly, Boost Mobile, Cricket Wireless, Lendmark Financial and BECU.
- Other nearby tenants include: Walmart, Home Depot, Alberstons, Fred Meyer, Grocery Outlet, Cabela's and more.
- Excellent visibility and access

#### **NEARBY TENANTS**

Located near
Tulalip Resort Casino &
Seattle Premium Outlets

Located moments from Interstate 5

20,161 CPD State Ave

12,157 CPD Grove St

| Suites | SF     | Tentant                  |  |
|--------|--------|--------------------------|--|
| 1A     | 2,724  | ATI Physical Therapy     |  |
| 1B     | 4,002  | Rent-A-Center            |  |
| 2      | 1,611  | Lendmark Financial       |  |
| 3      | 901    | Defensive Driving School |  |
| 4      | 904    | The Smile Store          |  |
| 5      | 1,803  | The Sun Factory          |  |
| 6      | 904    | Mailbox Junction         |  |
| 7      | 863    | Biofuel Nutrition        |  |
| 8      | 1,500  | Alderwood Auto Glass     |  |
| 9      | 1,500  | AVAILABLE                |  |
| 10     | 1,500  | Edward Jones & Co.       |  |
| 11     | 1,500  | Cascade Kids Dentistry   |  |
| 12     | 6,375  | DaVita                   |  |
| 15     | 11,953 | Dollar Tree              |  |
| 17     | 1,422  | GNC                      |  |
| 18     | 53,850 | Safeway                  |  |
| 19     | 7,345  | AVAILABLE                |  |
| 20     | 1,300  | BECU                     |  |
| 21     | 1,300  | Metro PCS                |  |
| 22     | 1,300  | Great Clips              |  |
| 23     | 1,300  | Papa Murphy's Pizza      |  |
| 24     | 1,300  | Sally Beauty Supply      |  |
| 25     | 1,050  | Cigar Land               |  |
| 26     | 1,200  | Cricket Wireless         |  |
| 27     | 1,000  | Boost Mobile             |  |
| 28     | 300    | Safeway Gas              |  |
| 29     | 2,800  | Homestreet Bank          |  |
| 30     | 1,500  | Hi-Tek Nails             |  |
|        |        |                          |  |