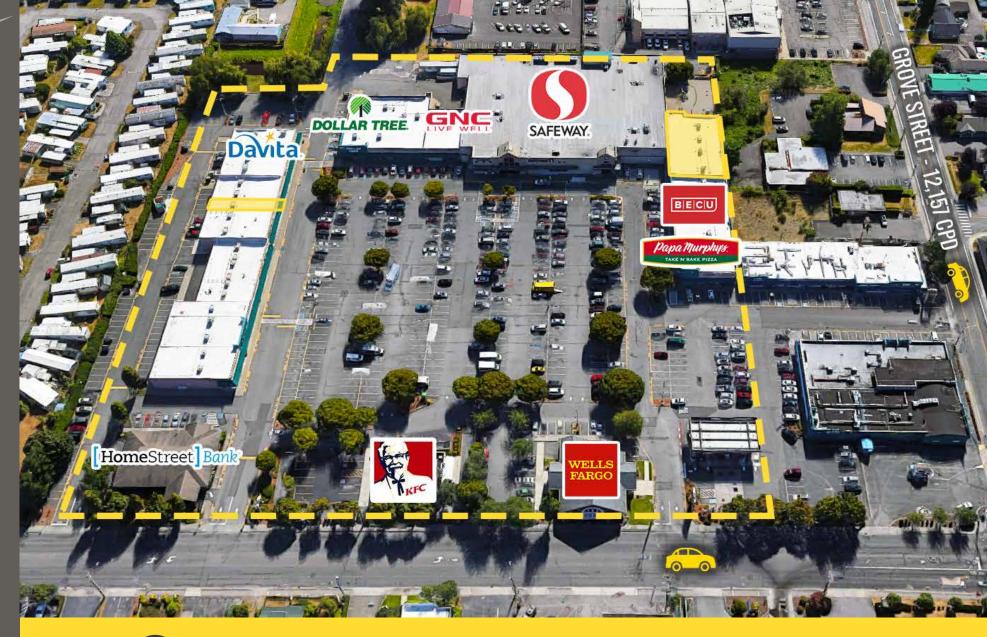

#### PLEASE CALL FOR RATES

- Busy Safeway anchored center with 116,207 SF of retail
- Tenants include: Safeway, Dollar Tree, Rent-A-Center, ATI Physical Therapy, Homestreet Bank, Wells Fargo, GNC, Papa Murphy's, Sally Beauty Supply, Edward Jones, DaVita, O'Reilly, Boost Mobile, Cricket Wireless, Lendmark Financial and BECU.
- Other nearby tenants include: Walmart, Home Depot, Alberstons, Fred Meyer, Grocery Outlet, Cabela's and more.
- Excellent visibility and access

#### **NEARBY TENANTS**

Located near
Tulalip Resort Casino &
Seattle Premium Outlets

Located moments from Interstate 5

20,161 CPD State Ave

12,157 CPD Grove St

| Suites | SF     | Tentant                  |  |
|--------|--------|--------------------------|--|
| 1A     | 2,724  | ATI Physical Therapy     |  |
| 1B     | 4,002  | Rent-A-Center            |  |
| 2      | 1,611  | Lendmark Financial       |  |
| 3      | 901    | Defensive Driving School |  |
| 4      | 904    | The Smile Store          |  |
| 5      | 1,803  | The Sun Factory          |  |
| 6      | 904    | Mailbox Junction         |  |
| 7      | 863    | Biofuel Nutrition        |  |
| 8      | 1,500  | Alderwood Auto Glass     |  |
| 9      | 1,500  | AVAILABLE                |  |
| 10     | 1,500  | Edward Jones & Co.       |  |
| 11     | 1,500  | Cascade Kids Dentistry   |  |
| 12     | 6,375  | DaVita                   |  |
| 15     | 11,953 | Dollar Tree              |  |
| 17     | 1,422  | GNC                      |  |
| 18     | 53,850 | Safeway                  |  |
| 19     | 7,345  | AVAILABLE                |  |
| 20     | 1,300  | BECU                     |  |
| 21     | 1,300  | Metro PCS                |  |
| 22     | 1,300  | Great Clips              |  |
| 23     | 1,300  | Papa Murphy's Pizza      |  |
| 24     | 1,300  | Sally Beauty Supply      |  |
| 25     | 1,050  | Cigar Land               |  |
| 26     | 1,200  | Cricket Wireless         |  |
| 27     | 1,000  | Boost Mobile             |  |
| 28     | 300    | Safeway Gas              |  |
| 29     | 2,800  | Homestreet Bank          |  |
| 30     | 1,500  | Hi-Tek Nails             |  |
|        |        |                          |  |