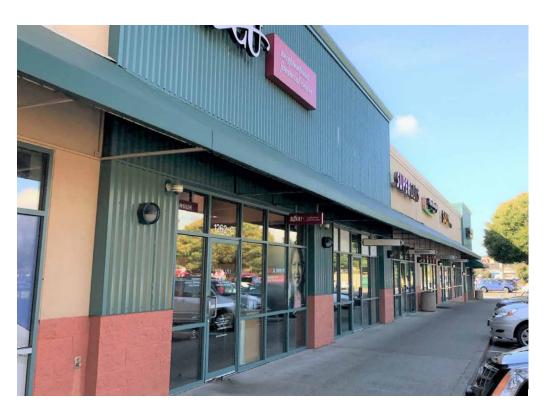

#### **TENANTS**

#### **NEARBY TENANTS**

Located near
Tulalip Resort Casino &
Seattle Premium Outlets

Located moments from Interstate 5

20,161 CPD State Ave

12,157 CPD Grove St

| Suites | SF     | Tentant                  |  |
|--------|--------|--------------------------|--|
| 1A     | 2,724  | ATI Physical Therapy     |  |
| 1B     | 4,002  | Rent-A-Center            |  |
| 2      | 1,611  | Lendmark Financial       |  |
| 3      | 901    | Defensive Driving School |  |
| 4      | 904    | The Smile Store          |  |
| 5      | 1,803  | The Sun Factory          |  |
| 6      | 904    | Mailbox Junction         |  |
| 7      | 863    | Biofuel Nutrition        |  |
| 8      | 1,500  | Alderwood Auto Glass     |  |
| 9      | 1,500  | AVAILABLE                |  |
| 10     | 1,500  | Edward Jones & Co.       |  |
| 11     | 1,500  | Cascade Kids Dentistry   |  |
| 12     | 6,375  | DaVita                   |  |
| 15     | 11,953 | Dollar Tree              |  |
| 17     | 1,422  | GNC                      |  |
| 18     | 53,850 | Safeway                  |  |
| 19     | 7,345  | AVAILABLE                |  |
| 20     | 1,300  | BECU                     |  |
| 21     | 1,300  | Metro PCS                |  |
| 22     | 1,300  | Great Clips              |  |
| 23     | 1,300  | Papa Murphy's Pizza      |  |
| 24     | 1,300  | Sally Beauty Supply      |  |
| 25     | 1,050  | Cigar Land               |  |
| 26     | 1,200  | Cricket Wireless         |  |
| 27     | 1,000  | Boost Mobile             |  |
| 28     | 300    | Safeway Gas              |  |
| 29     | 2,800  | Homestreet Bank          |  |
| 30     | 1,500  | Hi-Tek Nails             |  |
|        |        |                          |  |