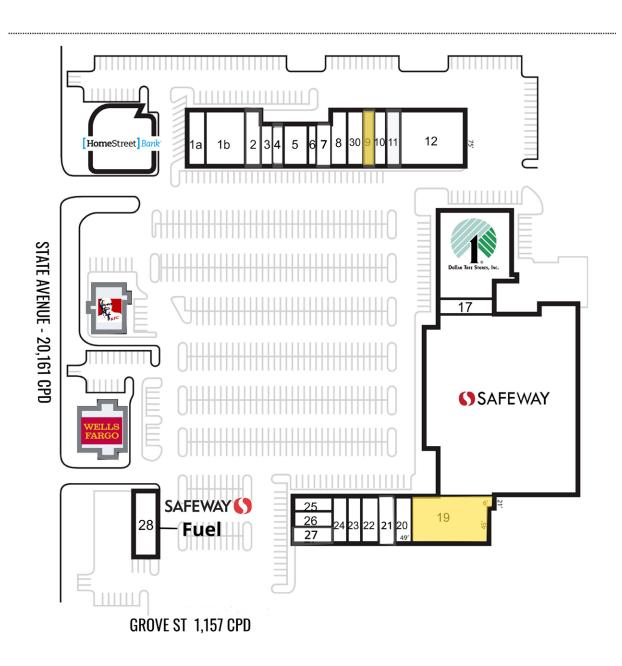

#### **NEARBY TENANTS**

Located near
Tulalip Resort Casino &
Seattle Premium Outlets

Located moments from Interstate 5

20,161 CPD State Ave

12,157 CPD Grove St

| Suites | SF     | Tentant                  |  |
|--------|--------|--------------------------|--|
| 1A     | 2,724  | ATI Physical Therapy     |  |
| 1B     | 4,002  | Rent-A-Center            |  |
| 2      | 1,611  | Lendmark Financial       |  |
| 3      | 901    | Defensive Driving School |  |
| 4      | 904    | The Smile Store          |  |
| 5      | 1,803  | The Sun Factory          |  |
| 6      | 904    | Mailbox Junction         |  |
| 7      | 863    | Biofuel Nutrition        |  |
| 8      | 1,500  | Alderwood Auto Glass     |  |
| 9      | 1,500  | AVAILABLE                |  |
| 10     | 1,500  | Edward Jones & Co.       |  |
| 11     | 1,500  | Cascade Kids Dentistry   |  |
| 12     | 6,375  | DaVita                   |  |
| 15     | 11,953 | Dollar Tree              |  |
| 17     | 1,422  | GNC                      |  |
| 18     | 53,850 | Safeway                  |  |
| 19     | 7,345  | AVAILABLE                |  |
| 20     | 1,300  | BECU                     |  |
| 21     | 1,300  | Metro PCS                |  |
| 22     | 1,300  | Great Clips              |  |
| 23     | 1,300  | Papa Murphy's Pizza      |  |
| 24     | 1,300  | Sally Beauty Supply      |  |
| 25     | 1,050  | Cigar Land               |  |
| 26     | 1,200  | Cricket Wireless         |  |
| 27     | 1,000  | Boost Mobile             |  |
| 28     | 300    | Safeway Gas              |  |
| 29     | 2,800  | Homestreet Bank          |  |
| 30     | 1,500  | Hi-Tek Nails             |  |
|        |        |                          |  |