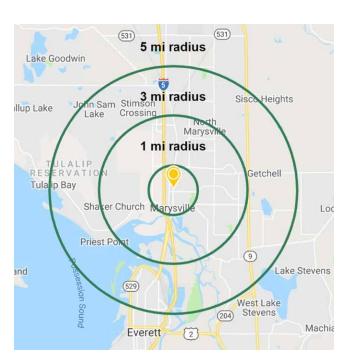

|              |            | \$                |                    |
|--------------|------------|-------------------|--------------------|
| Regis - 2021 | Population | Average HH Income | Daytime Population |
| Mile 1       | 10,818     | \$72,314          | 9,949              |
| Mile 3       | 54,723     | \$105,591         | 37,075             |
| Mile 5       | 100,890    | \$108,248         | 63,360             |