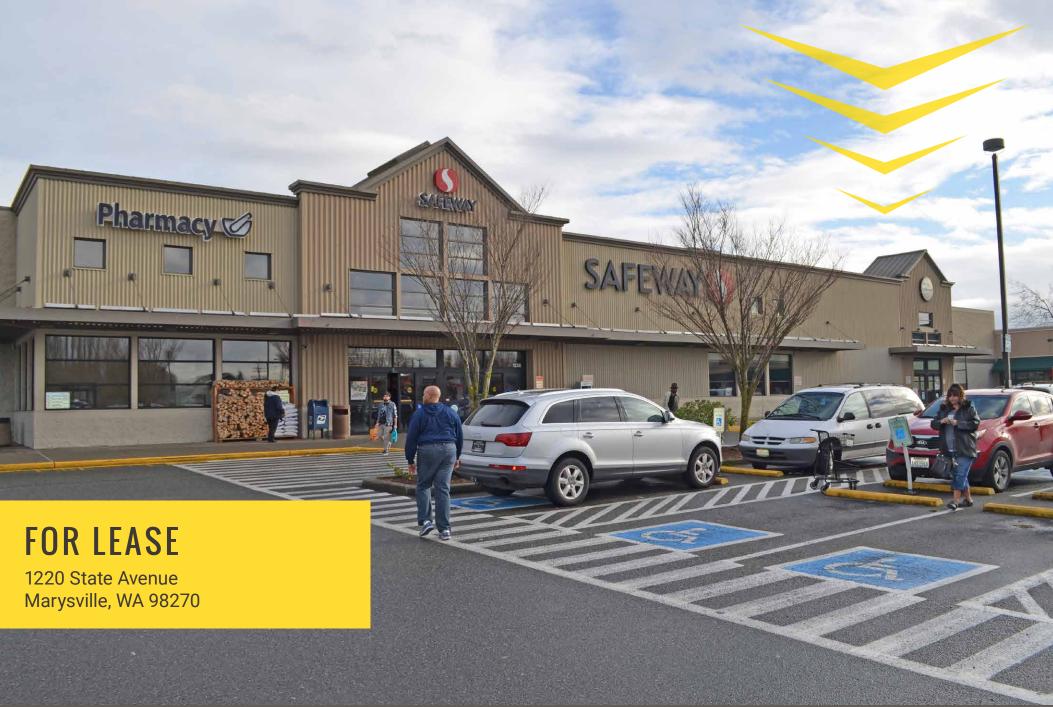

# PLAZA AT MARYSVILLE

Justin Holmes | Josh Parnell | Jake Thurber

First Western Properties—Tacoma Inc. | 253.472.0404 6402 Tacoma Mall Blvd, Tacoma, WA 98409 | fwp-inc.com

### **1220 STATE AVENUE:**

## 1,500 SF - 7,345 SF

#### PLEASE CALL FOR RATES

- Busy Safeway anchored center with 116,207 SF of retail
- Tenants include: Safeway, Dollar Tree, Rent-A-Center, ATI Physical Therapy, Homestreet Bank, Wells Fargo, GNC, Papa Murphy's, Sally Beauty Supply, Edward Jones, DaVita, O'Reilly, Boost Mobile, Cricket Wireless, Lendmark Financial and BECU.
- Other nearby tenants include: Walmart, Home Depot, Alberstons, Fred Meyer, Grocery Outlet, Cabela's and more.
- Excellent visibility and access