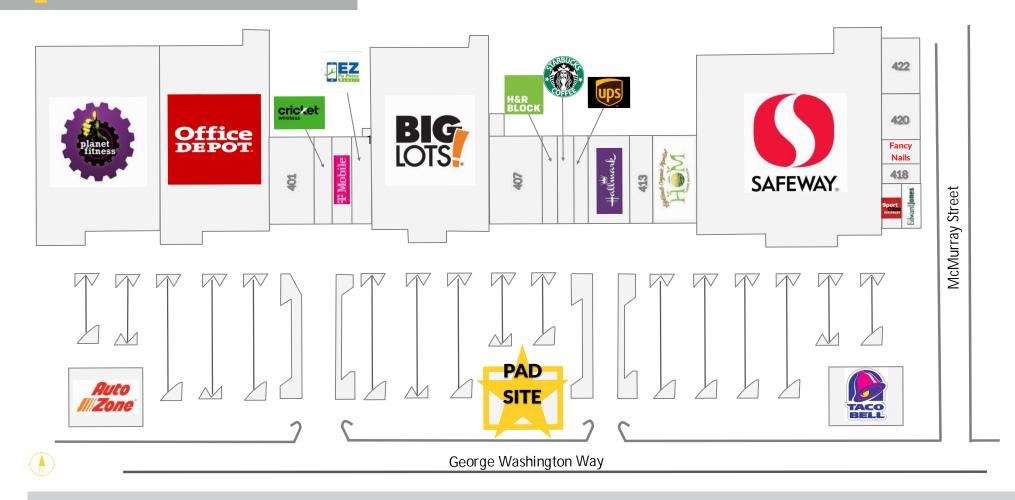

# SITE PLAN

**New Pad Building to be Completed** 

**Drive Thru Available** 

Set Up for Fast Food/QSR User

**Washington Plaza - Pad Site** 

1745 George Washington Way, Richland, WA 99354