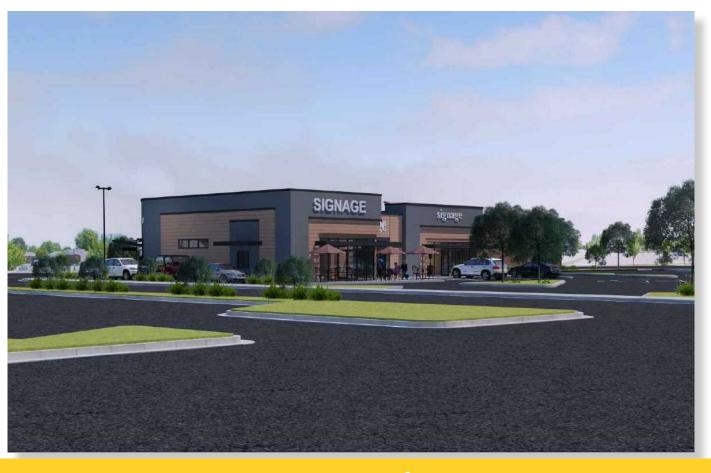

# SITE PLAN

**New Pad Building to be Completed** 

**Drive Thru Available** 

Set Up for Fast Food/QSR User

**Washington Plaza - Pad Site** 

1745 George Washington Way, Richland, WA 99354