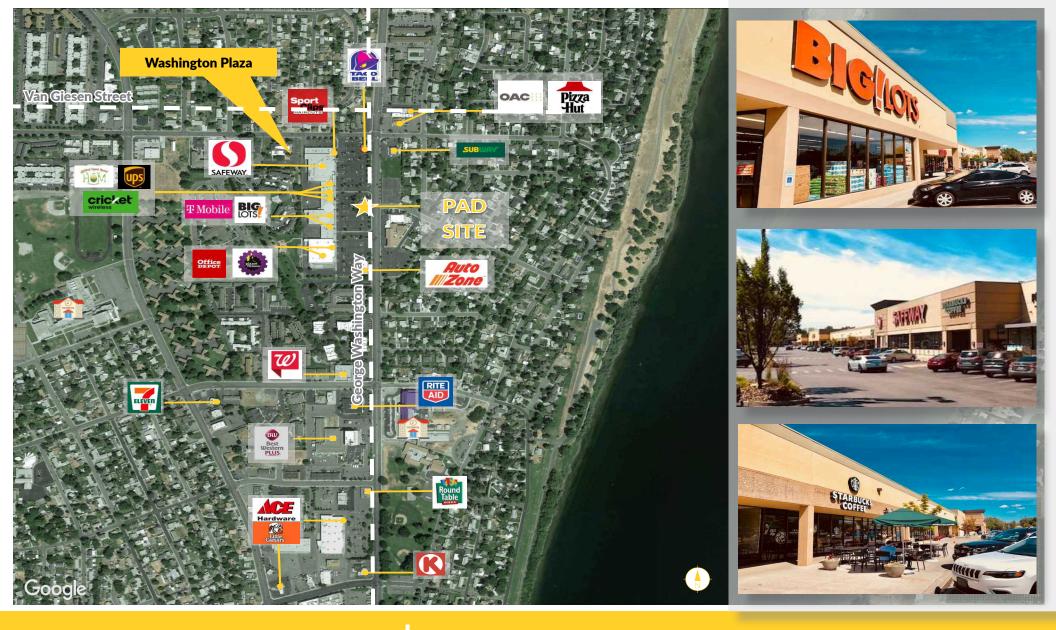

# **Washington Plaza - Pad Site**

1745 George Washington Way, Richland, WA 99354

# SITE PLAN

**New Pad Building to be Completed** 

**Drive Thru Available** 

Set Up for Fast Food/QSR User

**Washington Plaza - Pad Site** 

1745 George Washington Way, Richland, WA 99354

## **Washington Plaza - Pad Site**

1745 George Washington Way, Richland, WA 99354