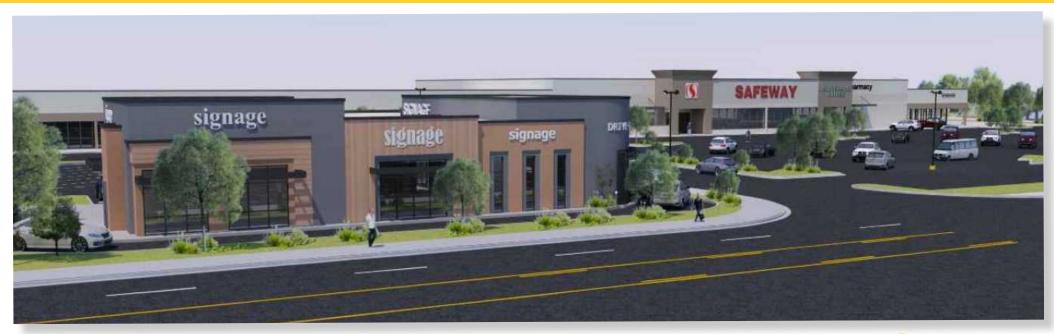

# SITE PLAN

**New Pad Building to be Completed** 

**Drive Thru Available** 

Set Up for Fast Food/QSR User

**Washington Plaza - Pad Site** 

1745 George Washington Way, Richland, WA 99354