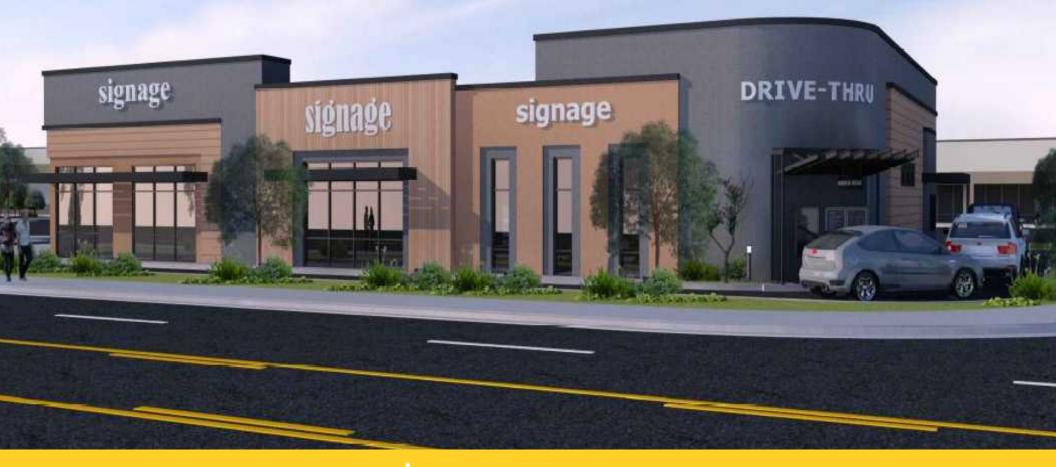

# SITE PLAN

**New Pad Building to be Completed** 

**Drive Thru Available** 

Set Up for Fast Food/QSR User

**Washington Plaza - Pad Site** 

1745 George Washington Way, Richland, WA 99354