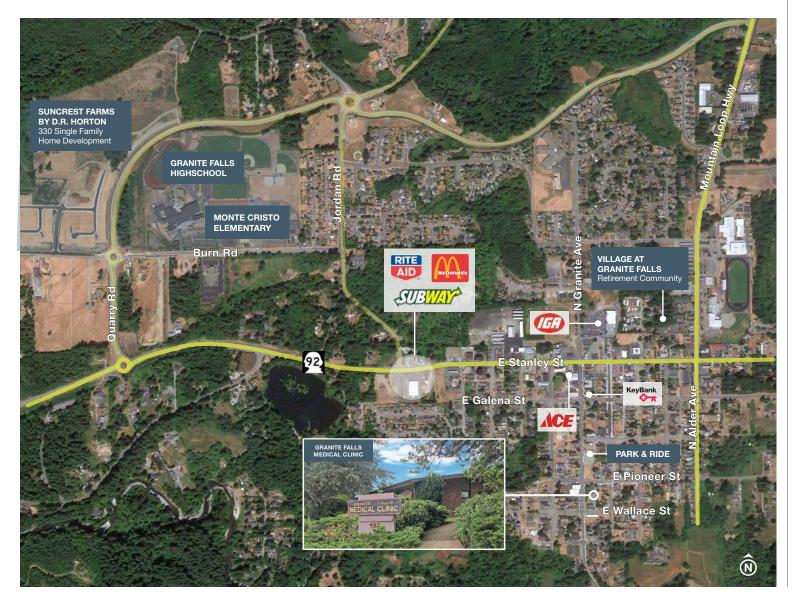

### LOCATION MAP

Abundant private parking in a fenced surface lot

Prominent corner location with 315 ft of street frontage

Beautifully situated off the Mountain Loop Highway, the gateway to the stunning Cascade Mountains