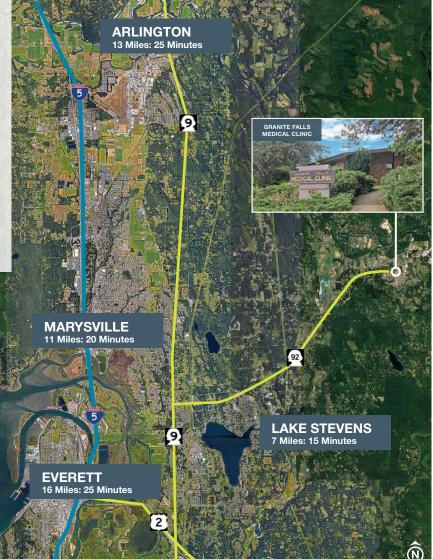

### LOCATION MAP

Abundant private parking in a fenced surface lot

Prominent corner location with 315 ft of street frontage

Beautifully situated off the Mountain Loop Highway, the gateway to the stunning Cascade Mountains