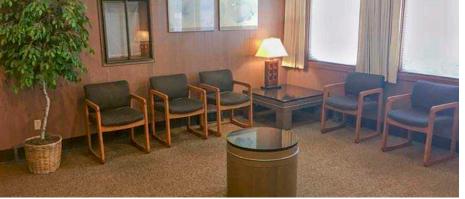

#### **FEATURES**

Sale Price - \$700,000

Approximate building size - 3,104 SF Lot size - 23,958 SF (0.55 ac)

Well-maintained Mid-Century style brick/wood-frame building, operating as a general practice private medical office