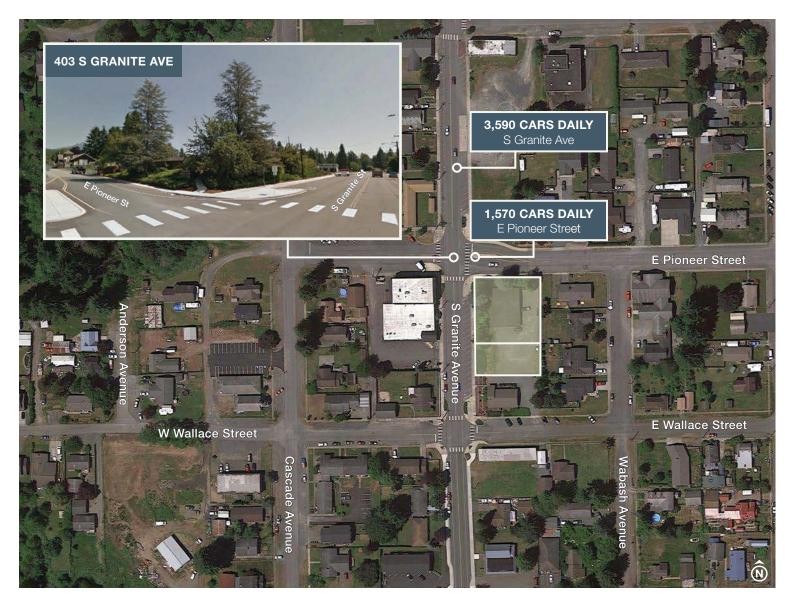

#### **STREET VIEW**

Abundant private parking in a fenced surface lot

Prominent corner location with 315 ft of street frontage

Beautifully situated off the Mountain Loop Highway, the gateway to the stunning Cascade Mountains