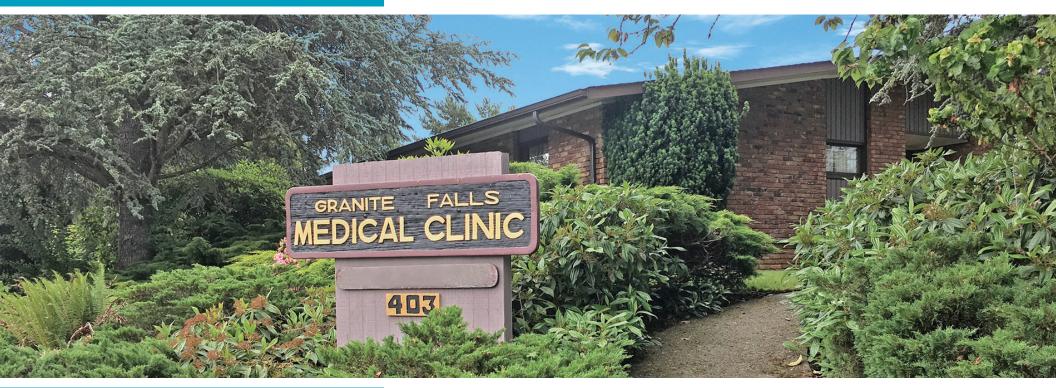

### **Granite Falls Medical Clinic**

403 S Granite Avenue, Granite Falls, WA 98252

Perfect owner/occupant opportunity in a beautifully maintained medical office, conveniently situated along the commercial corridor of Granite Falls

#### **FEATURES**

Sale Price - \$700,000

Approximate building size - 3,104 SF Lot size - 23,958 SF (0.55 ac)

Well-maintained Mid-Century style brick/wood-frame building, operating as a general practice private medical office

Abundant private parking in a fenced surface lot

Prominent corner location with 315 ft of street frontage

Beautifully situated off the Mountain Loop Highway, the gateway to the stunning Cascade Mountains