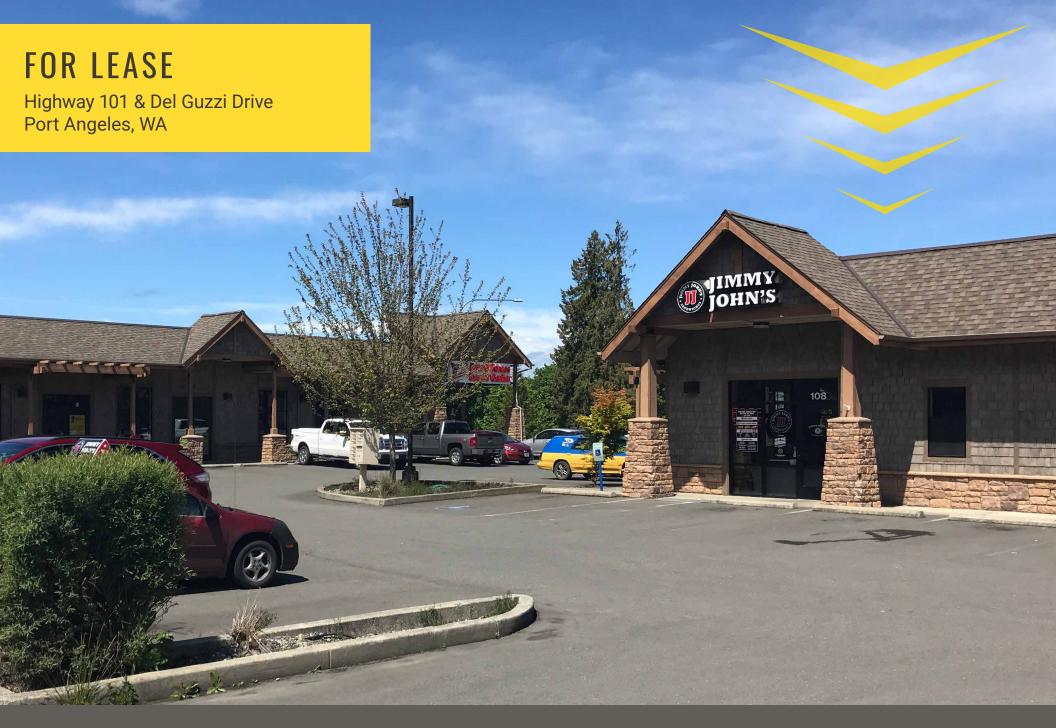

## HIGHWAY 101 & DEL GUZZI DRIVE:

1,476 SF \$15.00 PSF PLUS NNN

1,487 SF \$15.00 PSF PLUS NNN

1,920 SF \$15.00 PSF PLUS NNN

## SPACES CAN BE COMBINED

- · Site has great visibility
- Location has great access from Highway 101
- Site is located just 13 miles from Sequim
- Located just miles from downtown Port Angeles
- Located on a lighted intersection
- Excellent retail/office opportunities
- Large pylon sign available on Highway 101
- Only 2 miles from the Port Angeles ferry landing

## **NEARBY TENANTS**

Located directly along HWY 101

Located moments from downtown Port Angeles

27,000 CPD HWY 101