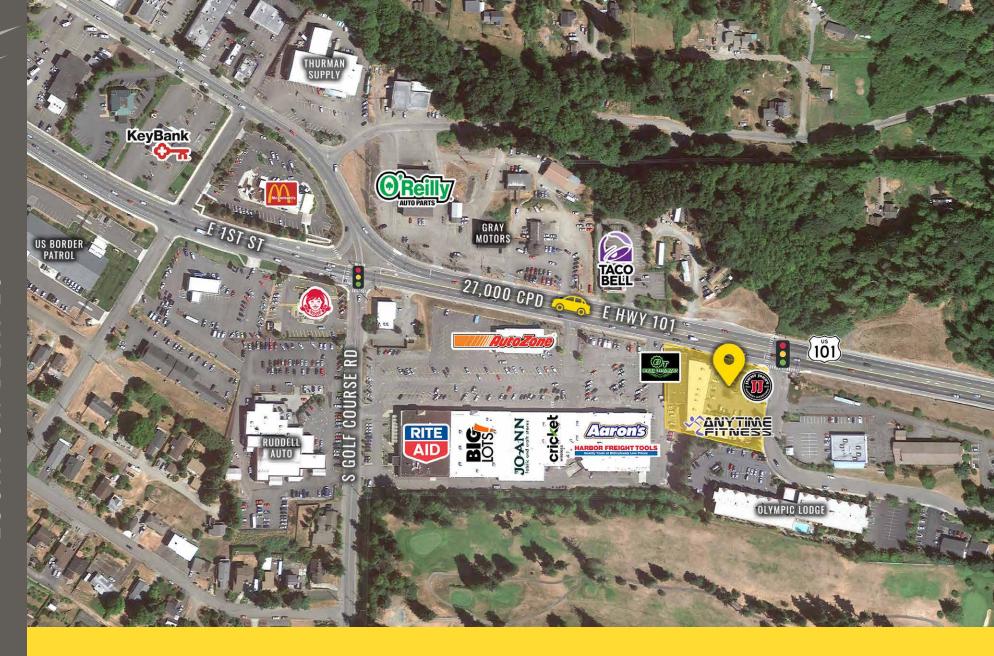

## SPACES CAN BE COMBINED

- · Site has great visibility
- Location has great access from Highway 101
- Site is located just 13 miles from Sequim
- Located just miles from downtown Port Angeles
- Located on a lighted intersection
- Excellent retail/office opportunities
- Large pylon sign available on Highway 101
- Only 2 miles from the Port Angeles ferry landing

## **NEARBY TENANTS**

Located directly along HWY 101

Located moments from downtown Port Angeles

27,000 CPD HWY 101