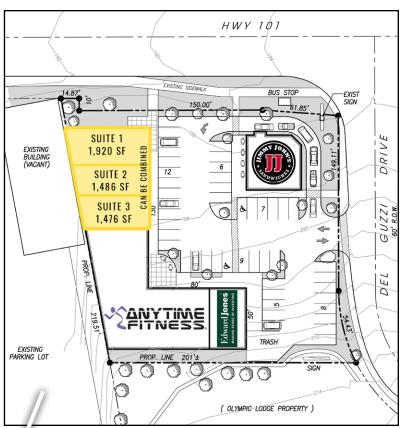

## HIGHWAY 101 & DEL GUZZI DRIVE:

1,476 SF \$15.00 PSF PLUS NNN

1,487 SF \$15.00 PSF PLUS NNN

1,920 SF \$15.00 PSF PLUS NNN

## SPACES CAN BE COMBINED

- · Site has great visibility
- Location has great access from Highway 101
- Site is located just 13 miles from Sequim
- Located just miles from downtown Port Angeles
- Located on a lighted intersection
- Excellent retail/office opportunities
- Large pylon sign available on Highway 101
- Only 2 miles from the Port Angeles ferry landing