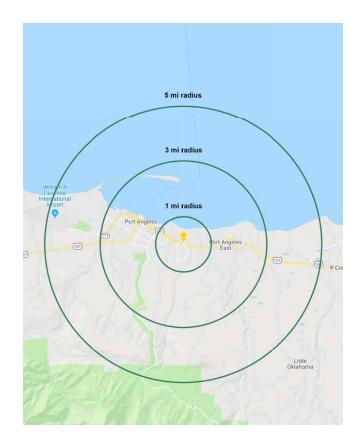

|              |            | \$                |                    |
|--------------|------------|-------------------|--------------------|
| Regis - 2019 | Population | Average HH Income | Daytime Population |
| Mile 1       | 3,806      | \$66,377          | 4,803              |
| Mile 3       | 18,990     | \$70,055          | 20,795             |
| Mile 5       | 29,387     | \$70,392          | 26,881             |