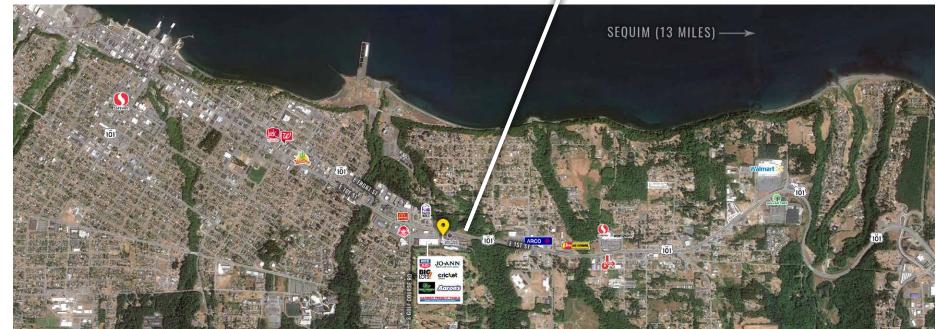

## SPACES CAN BE COMBINED

- · Site has great visibility
- Location has great access from Highway 101
- Site is located just 13 miles from Sequim
- Located just miles from downtown Port Angeles
- Located on a lighted intersection
- Excellent retail/office opportunities
- Large pylon sign available on Highway 101
- Only 2 miles from the Port Angeles ferry landing

## **NEARBY TENANTS**

Located directly along HWY 101

Located moments from downtown Port Angeles

27,000 CPD HWY 101