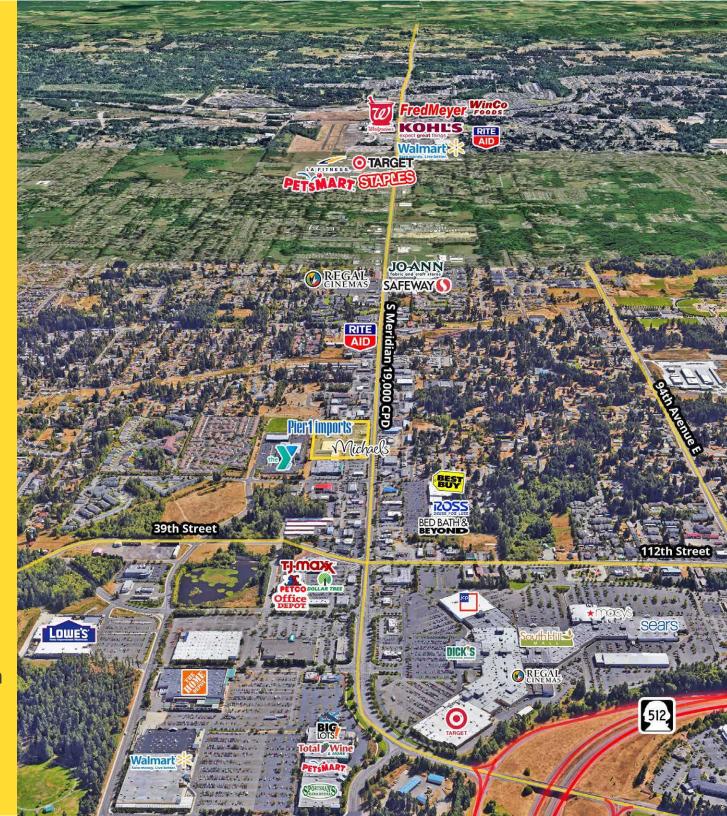

## PAD REDEVELOPMENT

41,000 CPD S Meridian Ave

Located in the South Hill Retail Core

Located moments from HWY 512 & I-5

| Suite     | Tenant                  | SF     | Rate              |
|-----------|-------------------------|--------|-------------------|
| 703       | Papa Murphy's           | 1,630  | Leased            |
| A-705     | Kids Cuts               | 1,215  | Leased            |
| 707       | Sally Beauty            | 1,330  | Leased            |
| A-709     | PENDING                 | 1,400  | Call for Details! |
| A-711     | PENDING                 | 2,450  | Call for Details! |
| 715       | Third Dimension Salons  | 1,750  | Leased            |
| A-717     | Shilla Teriyaki         | 1,400  | Leased            |
| A-721     | AVAILABLE               | 2,800  | Leased            |
| 723-A     | Grocery Outlet          | 21,025 | Leased            |
| 723-B     | AVAILABLE               | 16,324 | Call for Details! |
| 725 & 727 | Discount Direct         | 11,406 | Leased            |
| 750       | Citifinancial, Inc.     | 1,400  | Leased            |
| 807       | Rodda Paint             | 5,014  | Leased            |
| A-813     | Pizza                   | 1,400  | Leased            |
| 817       | PENDING                 | 2,321  | Call for Details! |
| 819       | Granite Transformations | 2,247  | Leased            |
| A-821     | AVAILABLE               | 1,400  | Call for Details! |
| A-823     | Subway                  | 1,400  | Leased            |
| 825       | Wild Birds Unlimited    | 1,500  | Leased            |
| A-907     | Michaels                | 22,926 | Leased            |
| 915       | Pier 1 Imports          | 7,833  | Leased            |
| PAD A     | AT&T                    | 2,800  | Leased            |
| PAD A     | AVAILABLE               | 1,690  | Call for Details! |
| PAD A     | Starbucks               | 2,200  | Leased            |
| PAD B     | Mattress Firm           | 4,983  | Leased            |
| PAD B     | AVAILABLE               | 1,296  | Call for Details! |

**PUYALLUP, WA** is just 35 miles south of Seattle situated at the foot of scenic Mount Rainier. Puyallup plays host to the Washington State Fair, where over one million people attend each September. The city has a rich agricultural past but there is much more to Puyallup than meets the eye. The retail shopping centers, dining opportunities and a modern regional medical center are just some of the many amenities appreciated by residents and visitors.