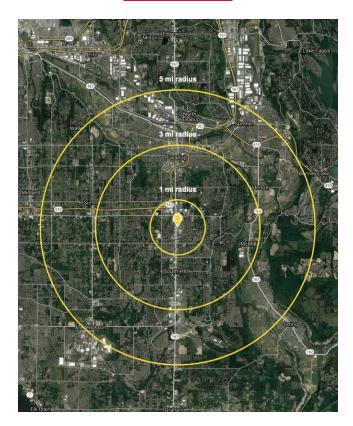

|              |            | \$                |                    |
|--------------|------------|-------------------|--------------------|
| Regis - 2018 | Population | Average HH Income | Daytime Population |
| Mile 1       | 8,888      | \$85,954          | 65,954             |
| Mile 3       | 169,961    | \$95,592          | 85,592             |
| Mile 5       | 118,957    | \$108,957         | 108,957            |