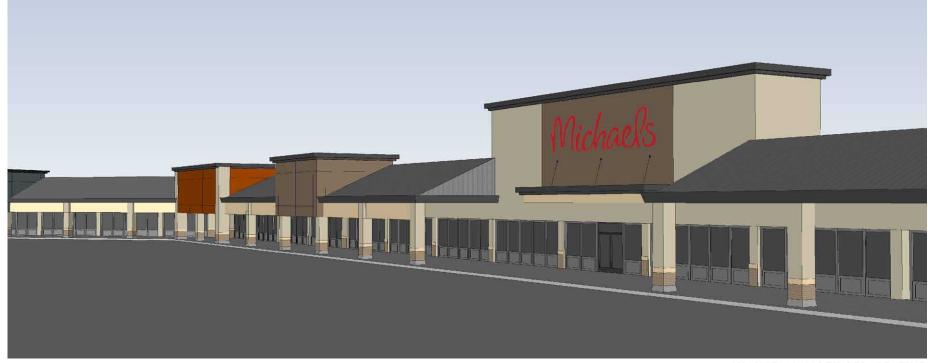

mports, Michaels, Starbucks, McDonalds, & Mattress Firm
- Excellent Shopping Center Synergy
- New Multifamily Development Adjacent to site with 200+ Units
- Pad Redevelopment Only one space remaining!
- Estimated NNN's \$8.45 PSF
- · Great visibility and access from Meridian Ave

|              |            | \$                |                    |
|--------------|------------|-------------------|--------------------|
| Regis - 2018 | Population | Average HH Income | Daytime Population |
| Mile 1       | 8,888      | \$85,954          | 65,954             |
| Mile 3       | 169,961    | \$95,592          | 85,592             |
| Mile 5       | 118,957    | \$108,957         | 108,957            |

#### **TENANTS**























### RENDERINGS



GROCERY OUTLET SOUTH PERSPECTIVE





MICHAELS' NORTH PERSPECTIVE

## PAD REDEVELOPMENT









41,000 CPD S Meridian Ave



Located in the South Hill Retail Core



Located moments from HWY 512 & I-5





| Suite     | Tenant                  | SF     | Rate              |
|-----------|-------------------------|--------|-------------------|
| 703       | Papa Murphy's           | 1,630  | Leased            |
| A-705     | Kids Cuts               | 1,215  | Leased            |
| 707       | Sally Beauty            | 1,330  | Leased            |
| A-709     | PENDING                 | 1,400  | Call for Details! |
| A-711     | PENDING                 | 2,450  | Call for Details! |
| 715       | Third Dimension Salons  | 1,750  | Leased            |
| A-717     | Shilla Teriyaki         | 1,400  | Leased            |
| A-72