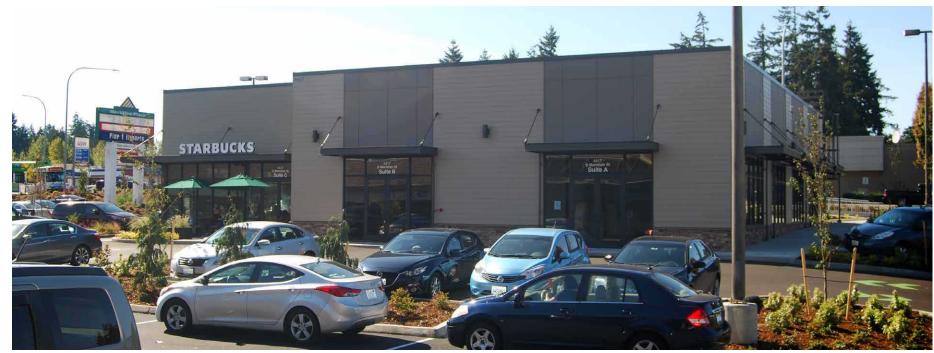

Excellent Shopping Center Synergy
- New Multifamily Development Adjacent to site with 200+ Units
- Pad Redevelopment Only one space remaining!
- Estimated NNN's \$8.45 PSF
- · Great visibility and access from Meridian Ave

|              |            | \$                |                    |
|--------------|------------|-------------------|--------------------|
| Regis - 2018 | Population | Average HH Income | Daytime Population |
| Mile 1       | 8,888      | \$85,954          | 65,954             |
| Mile 3       | 169,961    | \$95,592          | 85,592             |
| Mile 5       | 118,957    | \$108,957         | 108,957            |

#### **TENANTS**























### RENDERINGS



GROCERY OUTLET SOUTH PERSPECTIVE





MICHAELS' NORTH PERSPECTIVE

## PAD REDEVELOPMENT









41,000 CPD S Meridian Ave



Located in the South Hill Retail Core



Located moments from HWY 512 & I-5





| Suite     | Tenant                  | SF     | Rate              |
|-----------|-------------------------|--------|-------------------|
| 703       | Papa Murphy's           | 1,630  | Leased            |
| A-705     | Kids Cuts               | 1,215  | Leased            |
| 707       | Sally Beauty            | 1,330  | Leased            |
| A-709     | PENDING                 | 1,400  | Call for Details! |
| A-711     | PENDING                 | 2,450  | Call for Details! |
| 715       | Third Dimension Salons  | 1,750  | Leased            |
| A-717     | Shilla Teriyaki         | 1,400  | Leased            |
| A-721     | AVAILABLE               | 2,800  | Leased