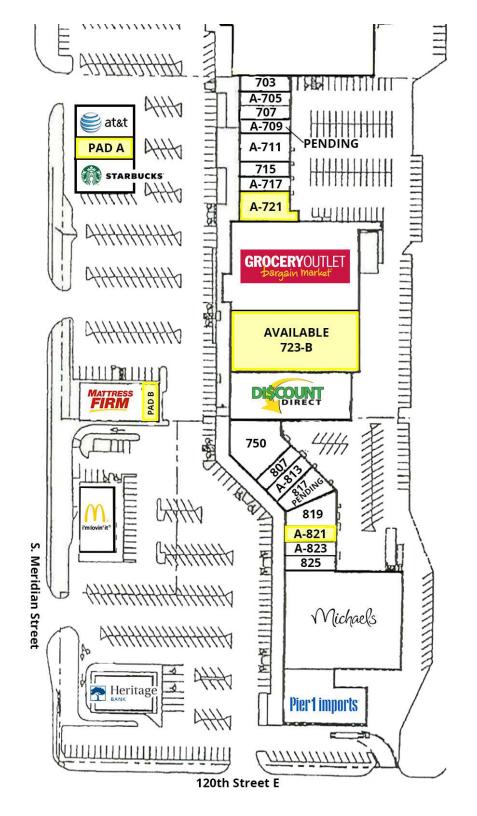

#### 4423 - 4621 S MERIDIAN AVE:

1,690 SF PAD CALL FOR DETAILS

1,400 SF CALL FOR DETAILS

1,400 SF CALL FOR DETAILS PENDING

2,321 SF CALL FOR DETAILS PENDING

16,324 SF CALL FOR DETAILS

- Announcing Grocery Outlet Coming Soon!
- · New Façade renovation coming soon!
- Anchored by Grocery Outlet (Coming Soon), Pier 1 Imports, Michaels, Starbucks, McDonalds, & Mattress Firm
- Excellent Shopping Center Synergy
- New Multifamily Development Adjacent to site with 200+ Units
- Pad Redevelopment Only one space remaining!
- Estimated NNN's \$8.45 PSF
- · Great visibility and access from Meridian Ave

## PAD REDEVELOPMENT

41,000 CPD S Meridian Ave

Located in the South Hill Retail Core

Located moments from HWY 512 & I-5

| Suite     | Tenant                  | SF     | Rate              |
|-----------|-------------------------|--------|-------------------|
| 703       | Papa Murphy's           | 1,630  | Leased            |
| A-705     | Kids Cuts               | 1,215  | Leased            |
| 707       | Sally Beauty            | 1,330  | Leased            |
| A-709     | PENDING                 | 1,400  | Call for Details! |
| A-711     | PENDING                 | 2,450  | Call for Details! |
| 715       | Third Dimension Salons  | 1,750  | Leased            |
| A-717     | Shilla Teriyaki         | 1,400  | Leased            |
| A-721     | AVAILABLE               | 2,800  | Leased            |
| 723-A     | Grocery Outlet          | 21,025 | Leased            |
| 723-B     | AVAILABLE               | 16,324 | Call for Details! |
| 725 & 727 | Discount Direct         | 11,406 | Leased            |
| 750       | Citifinancial, Inc.     | 1,400  | Leased            |
| 807       | Rodda Paint             | 5,014  | Leased            |
| A-813     | Pizza                   | 1,400  | Leased            |
| 817       | PENDING                 | 2,321  | Call for Details! |
| 819       | Granite Transformations | 2,247  | Leased            |
| A-821     | AVAILABLE               | 1,400  | Call for Details! |
| A-823     | Subway                  | 1,400  | Leased            |
| 825       | Wild Birds Unlimited    | 1,500  | Leased            |
| A-907     | Michaels                | 22,926 | Leased            |
| 915       | Pier 1 Imports          | 7,833  | Leased            |
| PAD A     | AT&T                    | 2,800  | Leased            |
| PAD A     | AVAILABLE               | 1,690  | Call for Details! |
| PAD A     | Starbucks               | 2,200  | Leased            |
| PAD B     | Mattress Firm           | 4,983  | Leased            |
| PAD B     | AVAILABLE               | 1,296  | Call for Details! |