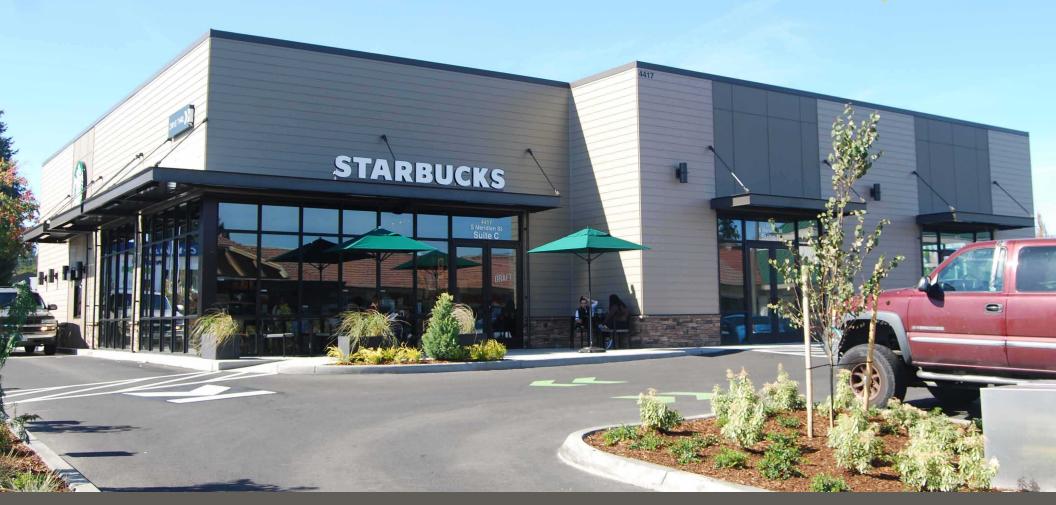

#### 4423 - 4621 S MERIDIAN AVE:

1,690 SF PAD CALL FOR DETAILS

1,400 SF CALL FOR DETAILS

1,400 SF CALL FOR DETAILS PENDING

2,321 SF CALL FOR DETAILS PENDING

16,324 SF CALL FOR DETAILS

- Announcing Grocery Outlet Coming Soon!
- · New Façade renovation coming soon!
- Anchored by Grocery Outlet (Coming Soon), Pier 1 Imports, Michaels, Starbucks, McDonalds, & Mattress Firm
- Excellent Shopping Center Synergy
- New Multifamily Development Adjacent to site with 200+ Units
- Pad Redevelopment Only one space remaining!
- Estimated NNN's \$8.45 PSF
- · Great visibility and access from Meridian Ave

## PAD REDEVELOPMENT

41,000 CPD S Meridian Ave

Located in the South Hill Retail Core

Located moments from HWY 512 & I-5

| Suite     | Tenant                  | SF     | Rate              |
|-----------|-------------------------|--------|-------------------|
| 703       | Papa Murphy's           | 1,630  | Leased            |
| A-705     | Kids Cuts               | 1,215  | Leased            |
| 707       | Sally Beauty            | 1,330  | Leased            |
| A-709     | PENDING                 | 1,400  | Call for Details! |
| A-711     | PENDING                 | 2,450  | Call for Details! |
| 715       | Third Dimension Salons  | 1,750  | Leased            |
| A-717     | Shilla Teriyaki         | 1,400  | Leased            |
| A-721     | AVAILABLE               | 2,800  | Leased            |
| 723-A     | Grocery Outlet          | 21,025 | Leased            |
| 723-B     | AVAILABLE               | 16,324 | Call for Details! |
| 725 & 727 | Discount Direct         | 11,406 | Leased            |
| 750       | Citifinancial, Inc.     | 1,400  | Leased            |
| 807       | Rodda Paint             | 5,014  | Leased            |
| A-813     | Pizza                   | 1,400  | Leased            |
| 817       | PENDING                 | 2,321  | Call for Details! |
| 819       | Granite Transformations | 2,247  | Leased            |
| A-821     | AVAILABLE               | 1,400  | Call for Details! |
| A-823     | Subway                  | 1,400  | Leased            |
| 825       | Wild Birds Unlimited    | 1,500  | Leased            |
| A-907     | Michaels                | 22,926 | Leased            |
| 915       | Pier 1 Imports          | 7,833  | Leased            |
| PAD A     | AT&T                    | 2,800  | Leased            |
| PAD A     | AVAILABLE               | 1,690  | Call for Details! |
| PAD A     | Starbucks               | 2,200  | Leased            |
| PAD B     | Mattress Firm           | 4,983  | Leased            |
| PAD B     | AVAILABLE               | 1,296  | Call for Details! |