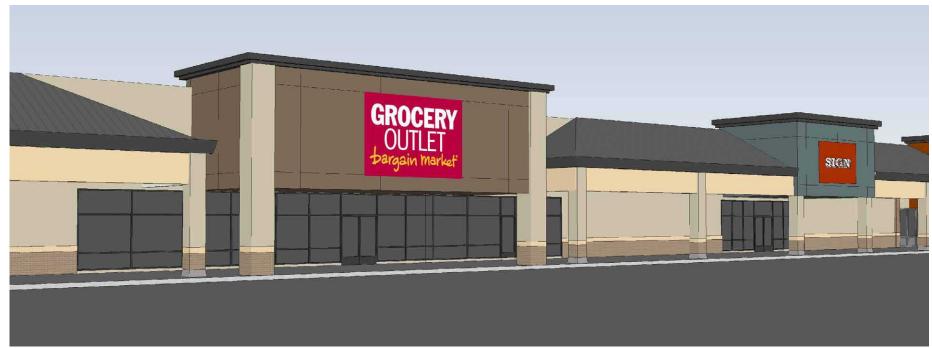

ocery Outlet (Coming Soon), Pier 1 Imports, Michaels, Starbucks, McDonalds, & Mattress Firm
- Excellent Shopping Center Synergy
- New Multifamily Development Adjacent to site with 200+ Units
- Pad Redevelopment Only one space remaining!
- Estimated NNN's \$8.45 PSF
- · Great visibility and access from Meridian Ave

|              |            | \$                |                    |
|--------------|------------|-------------------|--------------------|
| Regis - 2018 | Population | Average HH Income | Daytime Population |
| Mile 1       | 8,888      | \$85,954          | 65,954             |
| Mile 3       | 169,961    | \$95,592          | 85,592             |
| Mile 5       | 118,957    | \$108,957         | 108,957            |

#### **TENANTS**























### RENDERINGS



GROCERY OUTLET SOUTH PERSPECTIVE





MICHAELS' NORTH PERSPECTIVE

## PAD REDEVELOPMENT









41,000 CPD S Meridian Ave



Located in the South Hill Retail Core



Located moments from HWY 512 & I-5





| Suite     | Tenant                  | SF     | Rate              |
|-----------|-------------------------|--------|-------------------|
| 703       | Papa Murphy's           | 1,630  | Leased            |
| A-705     | Kids Cuts               | 1,215  | Leased            |
| 707       | Sally Beauty            | 1,330  | Leased            |
| A-709     | PENDING                 | 1,400  | Call for Details! |
| A-711     | PENDING                 | 2,450  | Call for Details! |
| 715       | Third Dimension Salons  | 1,750  | Leased            |
| A-717     | Shilla Teriyaki         |