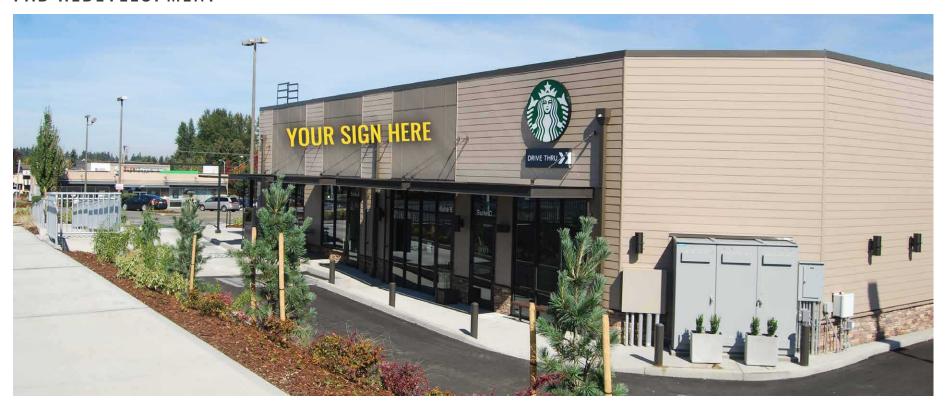

- Excellent Shopping Center Synergy
- New Multifamily Development Adjacent to site with 200+ Units
- Pad Redevelopment Only one space remaining!
- Estimated NNN's \$8.45 PSF
- · Great visibility and access from Meridian Ave

|              |            | \$                |                    |
|--------------|------------|-------------------|--------------------|
| Regis - 2018 | Population | Average HH Income | Daytime Population |
| Mile 1       | 8,888      | \$85,954          | 65,954             |
| Mile 3       | 169,961    | \$95,592          | 85,592             |
| Mile 5       | 118,957    | \$108,957         | 108,957            |

#### **TENANTS**























### RENDERINGS



GROCERY OUTLET SOUTH PERSPECTIVE





MICHAELS' NORTH PERSPECTIVE

## PAD REDEVELOPMENT









41,000 CPD S Meridian Ave



Located in the South Hill Retail Core



Located moments from HWY 512 & I-5





| Suite     | Tenant                  | SF     | Rate              |
|-----------|-------------------------|--------|-------------------|
| 703       | Papa Murphy's           | 1,630  | Leased            |
| A-705     | Kids Cuts               | 1,215  | Leased            |
| 707       | Sally Beauty            | 1,330  | Leased            |
| A-709     | PENDING                 | 1,400  | Call for Details! |
| A-711     | PENDING                 | 2,450  | Call for Details! |
| 715       | Third Dimension Salons  | 1,750  | Leased            |
| A-717     | Shilla Teriyaki         | 1,400  | Leased            |
| A-721     | AVAILABLE               | 2,800  | Leased