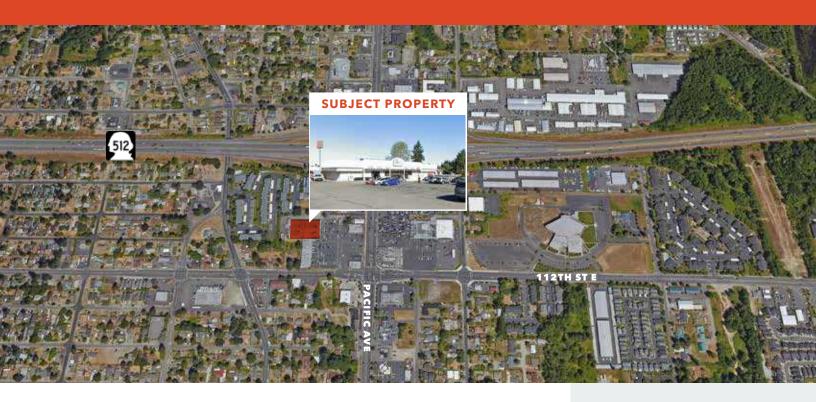

# **QFC** Anchored Pacific Square

11200 PACIFIC AVENUE | TACOMA, WA

### 1,550 SF available

**RATE:** \$20.00 PSF, NNN

**CLOSE** to Hwy-512 and I-5

**EASY** freeway access

**HIGH** traffic location

**ABUNDANT** parking

### JOIN TENANTS INCLUDING:

Mazatlan, Little Caesars, Liberty Tax, Rent A Center, ATI Physical Therapy and Edward Jones **49,321 CPD** (Pacific Avenue) and 80,000 CPD (SR-512)