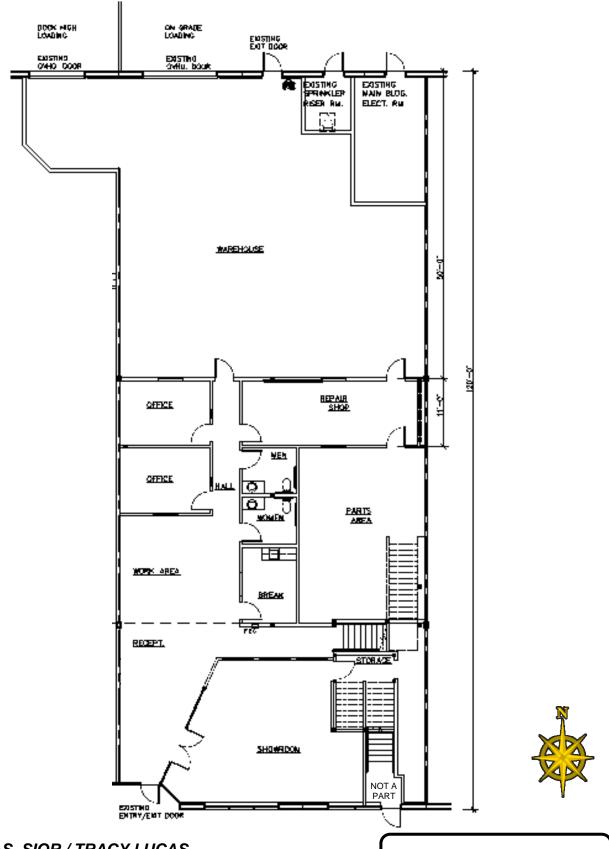

# 10102 E. KNOX AVENUE, SUITE 300 SPOKANE VALLEY, WASHINGTON 99206

THIS DRAWING IS FOR CONVENIENCE ONLY. ALL CRITICAL MEASUREMENTS SHOULD BE VERIFIED BY PURCHASER OR LESSEE. ALL RIGHTS RESERVED.

MARK LUCAS, SIOR / TRACY LUCAS (509) 755-7524 (509) 755-7558 KIEMLE & HAGOOD COMPANY FLOOR PLAN