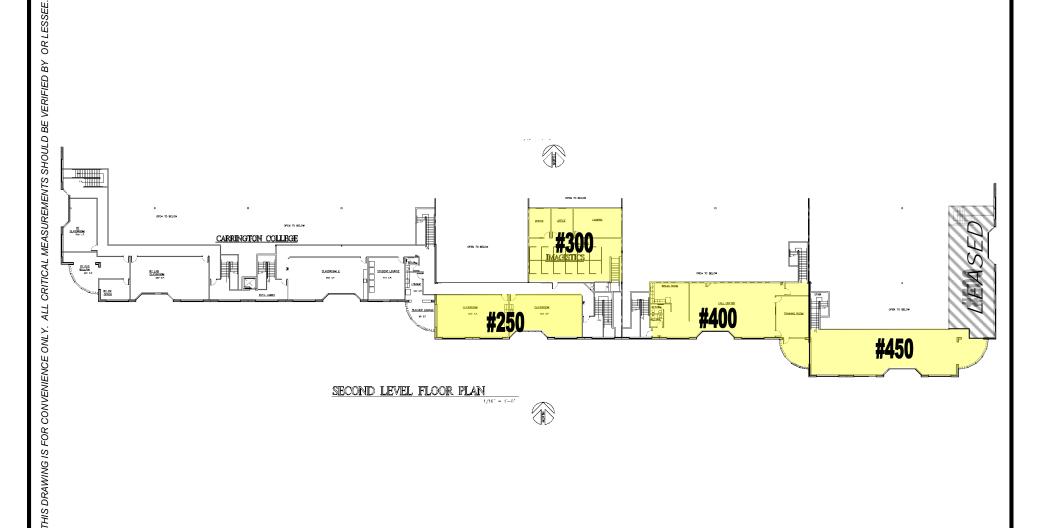

| Mezzanine Suites | Total SF         | Rent/SF               | Total Monthly Rent | Note                        |
|------------------|------------------|-----------------------|--------------------|-----------------------------|
| Suite 250        | 2,460 office     | 40¢/gross + utilities | \$984              | Will Include new restroom   |
| Suite 300        | 2,028 office     | 40¢/gross + utilities | \$811              | Will include 1 new restroom |
| Suite 400        | 2,832 office     | 40¢/gross + utilities | \$1,133            |                             |
| Suite 450        | 2,532 unfinished | 20¢/gross + utilities | \$506              | Expansion space only        |

## 10102 E. KNOX AVENUE SPOKANE VALLEY, WA 99206

MARK LUCAS, SIOR / TRACY LUCAS (509) 755-7524 (509) 755-7558 KIEMLE & HAGOOD COMPANY

MEZZANINE SUITES FLOOR PLANS