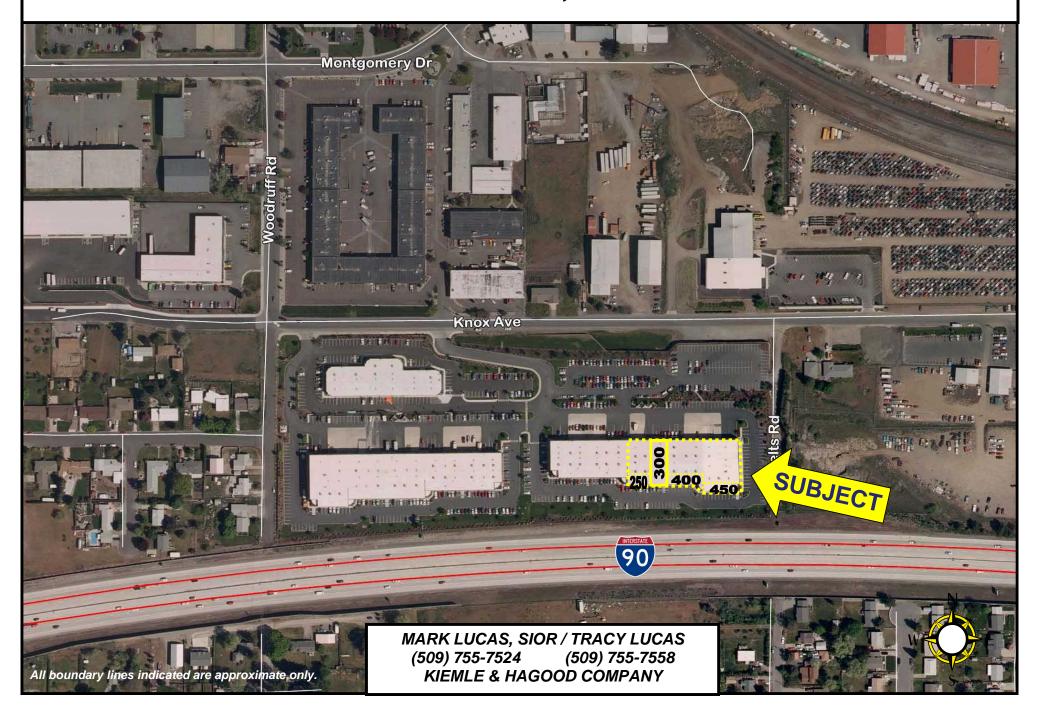

## FOR LEASE 10102 E. KNOX

LOCATION: Well-located along the Montgomery corridor between Pines and Argonne. This property has I-90

frontage & exposure and is between the Argonne & Pines Road interchanges. I-90 traffic estimates are

±100,000 vehicles per day.

SITE: A portion of a multi-tenanted complex. ±16.3 acres, ±710,000 SF

**ZONING:** City of Spokane Valley I-1, Light Industrial

IMPROVEMENTS:

MARK LUCAS, SIOR

509.755.7524

Fax: 509.755.7570

## 10102 E. KNOX AVENUE SPOKANE VALLEY, WA 99206

MARK LUCAS, SIOR / TRACY LUCAS (509) 755-7524 (509) 755-7558 KIEMLE & HAGOOD COMPANY

MEZZANINE SUITES FLOOR PLANS