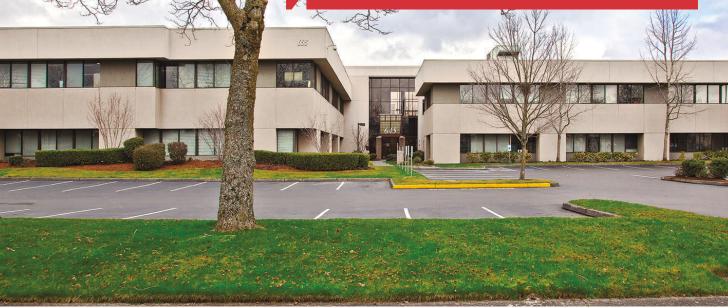

### For Lease Premier Office Park in the Heart of Southcenter

# Southcenter Corporate Square 545-655 Andover Park W, Tukwila, WA

- 1,056 20,791 contiguous SF available throughout 11 buildings
- Two full buildings available (6 & 9), totaling 40,795 SF
- On-site amenities include a fitness facility, 50 person Wi-Fi enabled conference room & coffee/food service
- Modern, high-end building standard finishes
- Exterior building signage available
- No business & occupancy tax
- Convenient access to I-5, I-405 & SR-167
- Minutes to Downtown Seattle, SeaTac Airport & Southcenter Mall
- COMCAST BUSINESS service available
- Lease rate: \$22.00 PSF, full service

Enjoy an excellent location only one block from Westfield Southcenter Mall.

Southcenter Corporate Square is a Class A corporate office park located in Tukwila, Washington. The 220,000 square foot complex is situated on an expansive and beautifully landscaped 14-acre site offering its tenants great access to nearby amenities and freeways, space flexibility at attractive rates, ample parking and more.