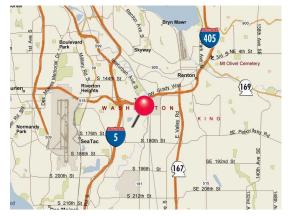

# Southcenter Corporate Square 545-655 Andover Park W, Tukwila, WA

- 1,056 20,791 contiguous SF available throughout 11 buildings
- Two full buildings available (6 & 9), totaling 40,795 SF
- On-site amenities include a fitness facility, 50 person Wi-Fi enabled conference room & coffee/food service
- Modern, high-end building standard finishes
- Exterior building signage available
- No business & occupancy tax
- Convenient access to I-5, I-405 & SR-167
- Minutes to Downtown Seattle, SeaTac Airport & Southcenter Mall
- COMCAST BUSINESS service available
- Lease rate: \$22.00 PSF, full service

Enjoy an excellent location only one block from Westfield Southcenter Mall.

Southcenter Corporate Square is a Class A corporate office park located in Tukwila, Washington. The 220,000 square foot complex is situated on an expansive and beautifully landscaped 14-acre site offering its tenants great access to nearby amenities and freeways, space flexibility at attractive rates, ample parking and more.

Southcenter Corporate Square is within walking distance to several restaurants, hotels and shopping amenities. Trails connect tenants to Tukwila Pond, a 25-acre nature preserve featuring boardwalks and wildlife viewing platforms.