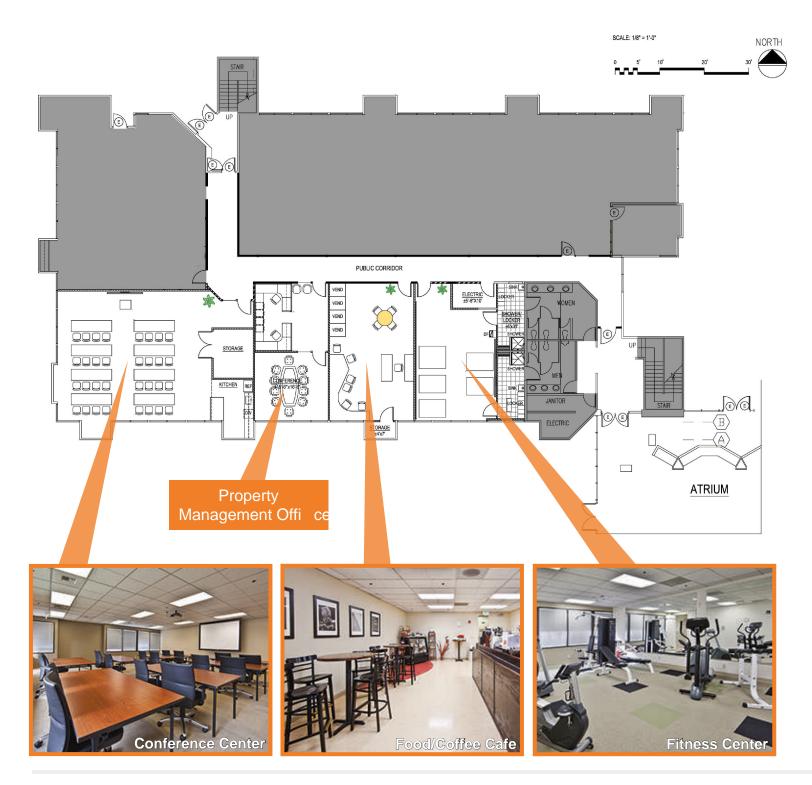

# On-Site Project Amenities Located in Building 8

For Lease

Southcenter Corporate Square 545-655 Andover Park W, Tukwila

In Building 8, Tenants can enjoy our on-site amenities including a fitness center with men's and women's shower facilities, an on-site coffee café and our on-site conference center with kitchenette, A/V equipment and Wi-Fi.