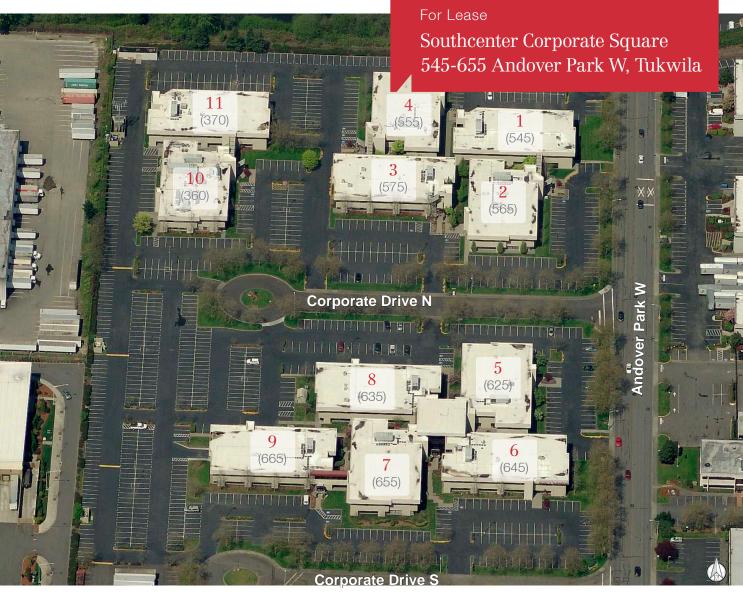

# Southcenter Corporate Square 545-655 Andover Park W, Tukwila, WA

- 1,056 20,791 contiguous SF available throughout 11 buildings
- Two full buildings available (6 & 9), totaling 40,795 SF
- On-site amenities include a fitness facility, 50 person Wi-Fi enabled conference room & coffee/food service
- Modern, high-end building standard finishes
- Exterior building signage available
- No business & occupancy tax
- Convenient access to I-5, I-405 & SR-167
- Minutes to Downtown Seattle, SeaTac Airport & Southcenter Mall
- COMCAST BUSINESS service available
- Lease rate: \$22.00 PSF, full service

#### Available Space

|            | <b>*</b>     |           |
|------------|--------------|-----------|
| Building 1 | 1,817 SF     |           |
|            | 7,311 SF     |           |
| Building 2 | **1,682 SF   |           |
|            | **1,056 SF   |           |
|            | 1,699 SF     |           |
| Building 3 | 4,228 SF     |           |
| Building 4 | 7,741 SF     |           |
| Building 5 | 1,484 SF     |           |
| Building 6 | ***20,791 SF | Oct. 2016 |
| Building 8 | 4,152 SF     |           |
|            | 3,758 SF     |           |
| Building 9 | ***20,004 SF |           |
|            |              |           |

\*\*Can be combined to create up to 2,738 contiguous SF \*\*\*Full bldgs available. Can be combined to create up to 40,795 SF

600 108th Avenue NE Suite 340 Bellevue, Washington 98004 +1 425 586 5600 nai-psp.com