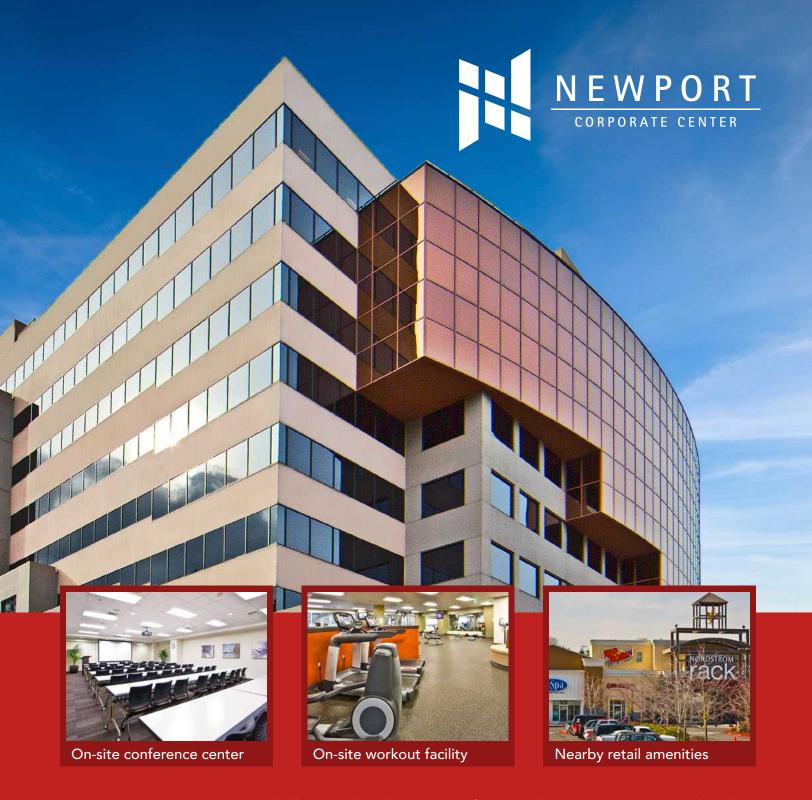

Newport Corporate Center is ideally located at the juncture of I-405 and I-90. Tenants enjoy a relaxed and comfortable lobby, state-of-the-art finishes and an on-site fitness center. Directly adjacent to Factoria Mall, nearby amenities include ample dining, shopping and entertainment options, with immediate access to mass transit via the sprawling Eastgate Park and Ride facility.

#### **Project Features**

- Distinctive I-90 office campus with high visibility and ease of access to I-405 and I-90.
- Advanced building infrastructure to meet today's technology needs.
- Walking distance to amenities including retail, restaurants, movie theater, grocery, hotel and the Marketplace at Factoria.
- Six easy access points to I-90 and I-405 within minutes of Newport Tower.
- Uninterrupted views of Seattle, Olympic Mountains and surrounding area.
- · Covered and dedicated parking ratio of 4/1,000.
- On-site amenities include state-of-the-art, 6,000 s.f. fitness center with lockers, showers and towel service. Newport Corporate Center also offers an on-site full service conference room with capacity to 100.
- In addition to five nearby bus stops, Newport Corporate Center is conveniently located ¾ of a mile from the Eastgate Park & Ride, which offers additional bus service and over 1,600 parking stalls.