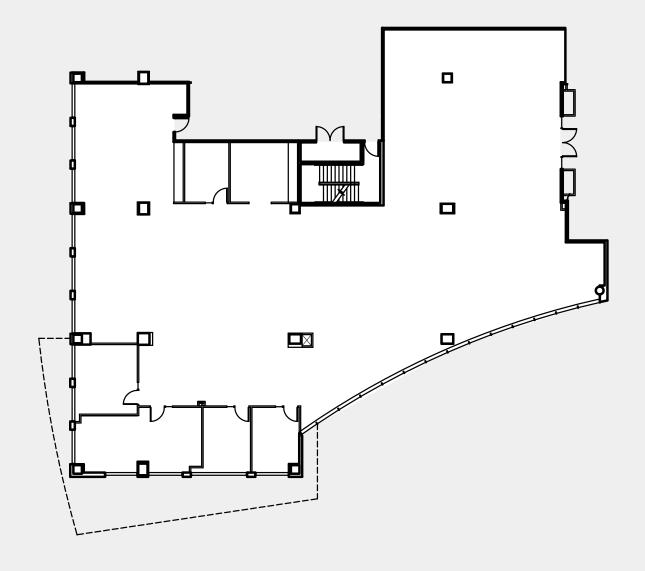

#### **Newport Tower**

| Suite # | Available Space |  |
|---------|-----------------|--|
| 700     | 28,991 s.f.     |  |
| 300     | 32,435 s.f.     |  |
| 200     | 9,888 s.f.      |  |
| 150     | 8,237 s.f.      |  |

# NEWPORT TOWER Availabilities

| SUITE # | S.F.        | AVAILABLE |
|---------|-------------|-----------|
| 150     | 8,237 s.f.  | Now       |
| 250     | 9,888 s.f.  | Now       |
| 300     | 32,435 s.f. | Now       |
| 700     | 28,991 s.f. | 6/1/16    |