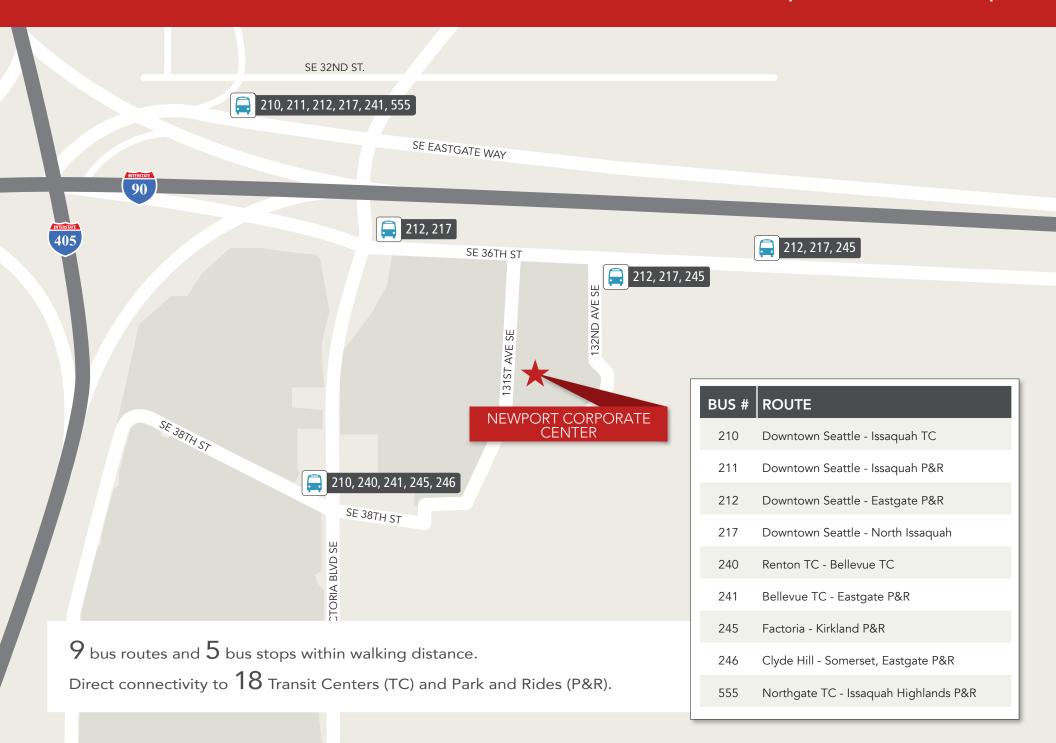

#### Transportation Map

#### **Project Features**

- Distinctive I-90 office campus with high visibility and ease of access to I-405 and I-90.
- Advanced building infrastructure to meet today's technology needs.
- Walking distance to amenities including retail, restaurants, movie theater, grocery, hotel and the Marketplace at Factoria.
- Six easy access points to I-90 and I-405 within minutes of Newport Tower.
- Uninterrupted views of Seattle, Olympic Mountains and surrounding area.
- · Covered and dedicated parking ratio of 4/1,000.
- On-site amenities include state-of-the-art, 6,000 s.f. fitness center with lockers, showers and towel service. Newport Corporate Center also offers an on-site full service conference room with capacity to 100.
- In addition to five nearby bus stops, Newport Corporate Center is conveniently located ¾ of a mile from the Eastgate Park & Ride, which offers additional bus service and over 1,600 parking stalls.