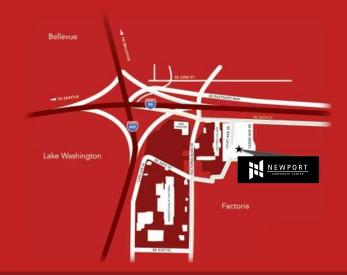

#### Transportation Map

Major access roads: I-90 and I-405

Owner: Ivanhoe Cambridge

**OPERATIONS** 

Monday - Friday, 6:00 a.m. to 6:00 p.m.; Saturday, Operating hours:

9:00 a.m. to 1:00 p.m.; National holidays excluded

Emergency

Richards Zeta DDC management: