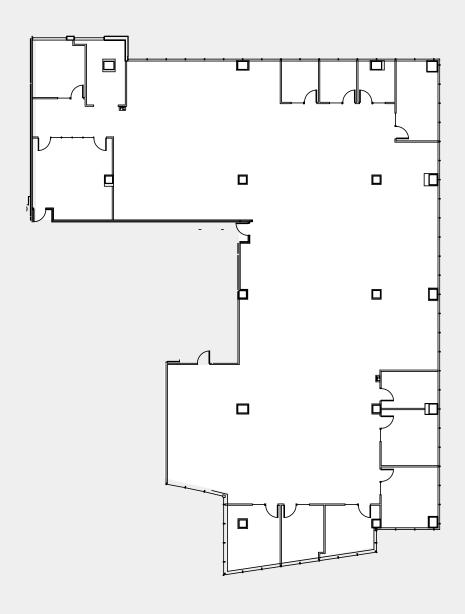

#### **Newport Tower**

| Suite # | Available Space |  |
|---------|-----------------|--|
| 700     | 28,991 s.f.     |  |
| 300     | 32,435 s.f.     |  |
| 200     | 9,888 s.f.      |  |
| 150     | 8,237 s.f.      |  |

# NEWPORT TOWER Availabilities

| SUITE # | S.F.        | AVAILABLE |
|---------|-------------|-----------|
| 150     | 8,237 s.f.  | Now       |
| 250     | 9,888 s.f.  | Now       |
| 300     | 32,435 s.f. | Now       |
| 700     | 28,991 s.f. | 6/1/16    |