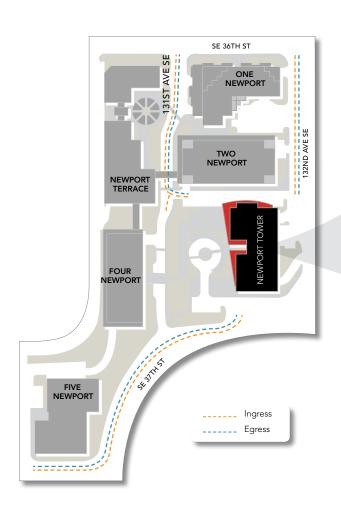

tem with building

paging system

7-Trane vertical self-contained VAV air conditioning unit. **HVAC** system

After hours service provided.

277 / 480 volt, 3,000 amp building service; Electrical system:

floor service 225 amp 208 / 120 volt 3 phase

1x4 (two-bulb) flourescent lay-in fixture (Lighttolier Lighting:

Deepcell) with parabolic louver, SPEC 35 lamps

Natural gas: N/A

Proximity Access Card at building and garage entrances Security:

Telephone - US West; Fiber - Time Warner, Integra; Communication:

TV - Direct TV

3 passenger and 1 freight (102" x 80" x 64") Elevators:

**PARKING** 

Parking ratio: 4 parking stalls / 1,000 usable s.f.

Bicycle: Racks located at P4 parking level; capacity 15

Covered and surface parking available Parking type:



# NEWPORT TOWER Availabilities



| SUITE # | S.F.        | AVAILABLE |
|---------|-------------|-----------|
| 150     | 8,237 s.f.  | Now       |
| 250     | 9,888 s.f.  | Now       |
| 300     | 32,435 s.f. | Now       |
| 700     | 28,991 s.f. | 6/1/16    |















#### NEWPORT CORPORATE CENTER

#### **Amenities Map**



## NEWPORT CORPORATE CENTER

#### Transportation Map