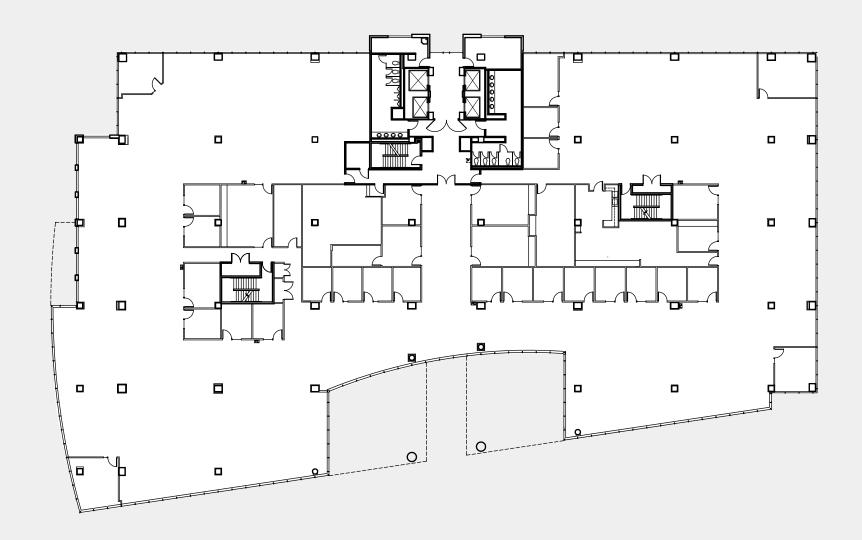

#### **Newport Tower**

| Suite # | Available Space |  |
|---------|-----------------|--|
| 700     | 28,991 s.f.     |  |
| 300     | 32,435 s.f.     |  |
| 200     | 9,888 s.f.      |  |
| 150     | 8,237 s.f.      |  |

# NEWPORT TOWER Availabilities

| SUITE # | S.F.        | AVAILABLE |
|---------|-------------|-----------|
| 150     | 8,237 s.f.  | Now       |
| 250     | 9,888 s.f.  | Now       |
| 300     | 32,435 s.f. | Now       |
| 700     | 28,991 s.f. | 6/1/16    |