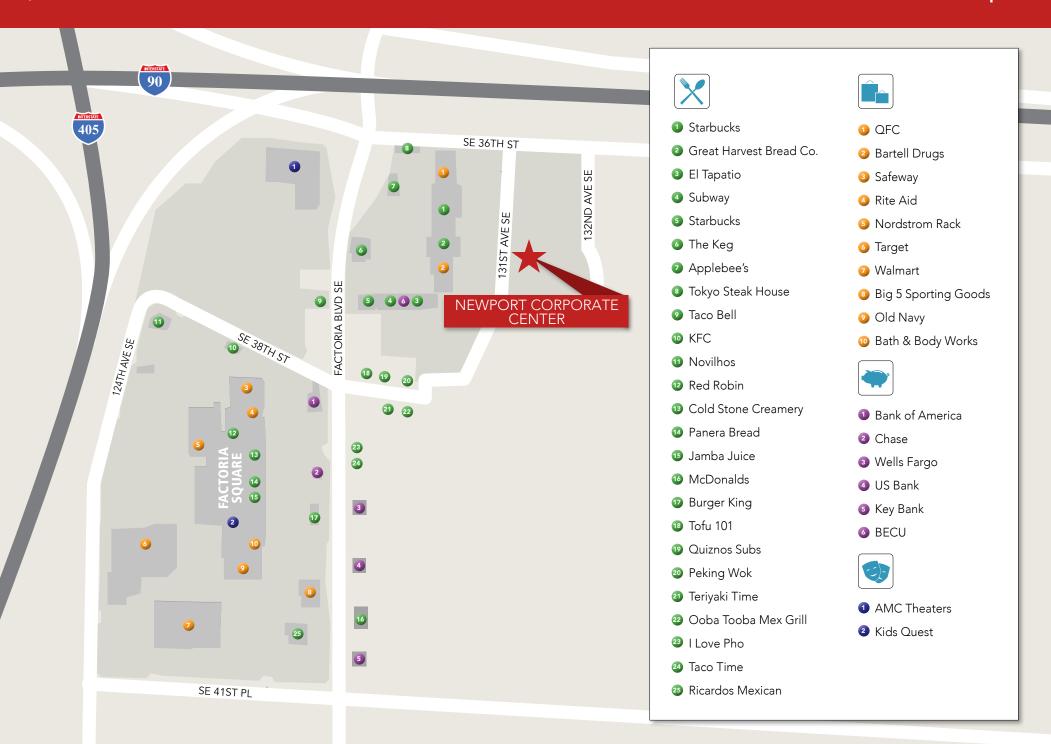

#### **Amenities Map**

Newport Corporate Center is ideally located at the juncture of I-405 and I-90. Tenants enjoy a relaxed and comfortable lobby, state-of-the-art finishes and an on-site fitness center. Directly adjacent to Factoria Mall, nearby amenities include ample dining, shopping and entertainment options, with immediate access to mass transit via the sprawling Eastgate Park and Ride facility.

#### **Project Features**

- Distinctive I-90 office campus with high visibility and ease of access to I-405 and I-90.
- Advanced building infrastructure to meet today's technology needs.
- Walking distance to amenities including retail, restaurants, movie theater, grocery, hotel and the Marketplace at Factoria.
- Six easy access points to I-90 and I-405 within minutes of Newport Tower.
- Uninterrupted views of Seattle, Olympic Mountains and surrounding area.
- · Covered and dedicated parking ratio of 4/1,000.
- On-site amenities include state-of-the-art, 6,000 s.f. fitness center with lockers, showers and towel service. Newport Corporate Center also offers an on-site full service conference room with capacity to 100.
- In addition to five nearby bus stops, Newport Corporate Center is conveniently located ¾ of a mile from the Eastgate Park & Ride, which offers additional bus service and over 1,600 parking stalls.