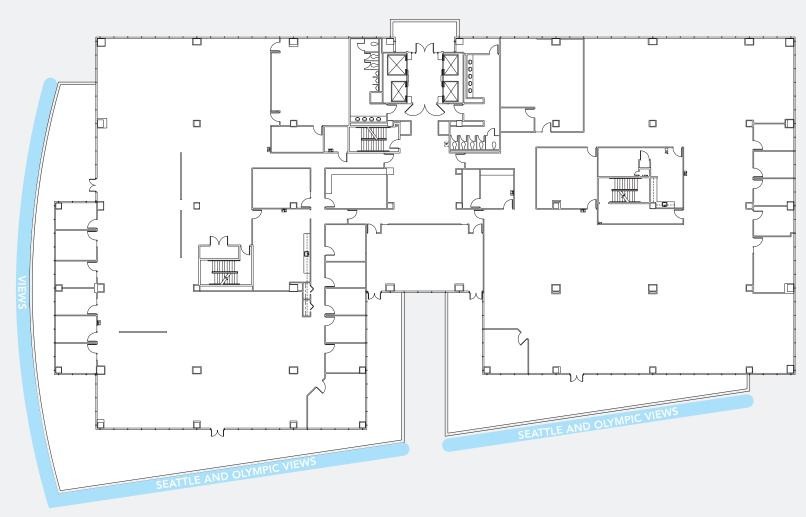

#### **Project Features**

- Distinctive I-90 office campus with high visibility and ease of access to I-405 and I-90.
- Advanced building infrastructure to meet today's technology needs.
- Walking distance to amenities including retail, restaurants, movie theater, grocery, hotel and the Marketplace at Factoria.
- Six easy access points to I-90 and I-405 within minutes of Newport Tower.
- Uninterrupted views of Seattle, Olympic Mountains and surrounding area.
- · Covered and dedicated parking ratio of 4/1,000.
- On-site amenities include state-of-the-art, 6,000 s.f. fitness center with lockers, showers and towel service. Newport Corporate Center also offers an on-site full service conference room with capacity to 100.
- In addition to five nearby bus stops, Newport Corporate Center is conveniently located ¾ of a mile from the Eastgate Park & Ride, which offers additional bus service and over 1,600 parking stalls.