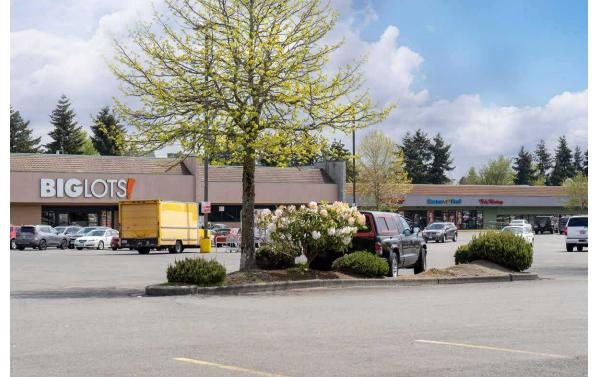

First Western Properties—Tacoma Inc. | 253.472.0404 6402 Tacoma Mall Blvd, Tacoma, WA 98409 | fwp-inc.com **WESTGATE SOUTH** is a neighborhood retail shopping center located in Tacoma's North End neighborhood which boasts high density and significantly above average household income. Prominent frontage on Pearl Street, close to Highway 16 access, provides visibility to over 23,000 cars per day. Also located near the Point Defiance Park and Zoo & Aquarium that has 700,000 visitors per year.

### 1,000 - 2,813 SF \$22.00 - 30.00 PSF PLUS NNN INLINE AND END CAP SPACE AVAILABLE

Population Average HH Income **Daytime Population** Regis - 2018 Mile 1 16,484 \$71,510 8,808 Mile 3 47,310 \$83,511 27,565 Mile 5 86,554 \$82,241 57,064