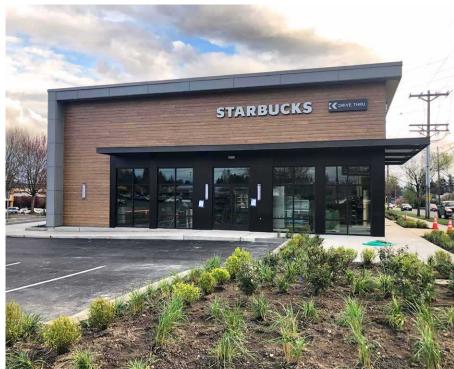

#### TENANTS COMING SOON:

### **COMING SOON**

| SF    | Rate                                                        |
|-------|-------------------------------------------------------------|
| 1,281 | \$27.00/SF                                                  |
| 1,400 | \$27.00/SF                                                  |
| 1,413 | \$27.00/SF                                                  |
| 1,210 | \$30.00/SF                                                  |
| 1,532 | \$22.00/SF                                                  |
| 1,750 | \$30.00/SF                                                  |
| 1,000 | \$27.00/SF                                                  |
| 1,750 | \$30.00/SF                                                  |
|       | 1,281<br>1,400<br>1,413<br>1,210<br>1,532<br>1,750<br>1,000 |