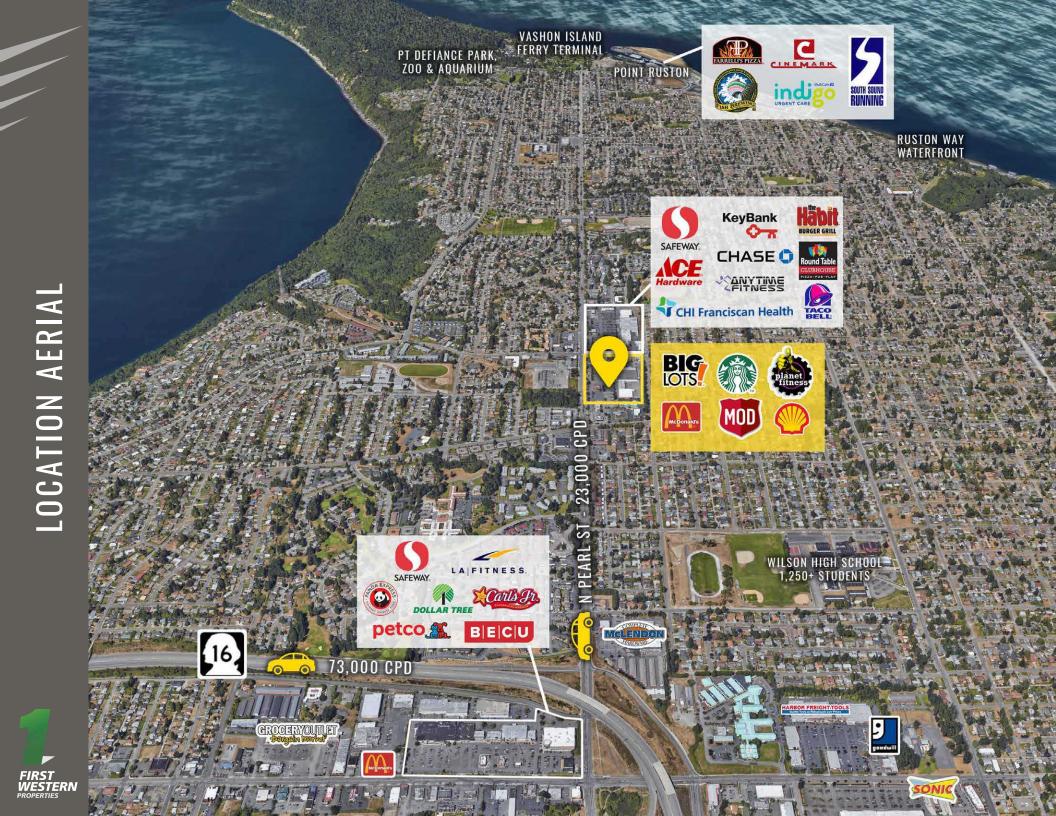

# LOCATION AERIAL

First Western Properties—Tacoma Inc. | 253.472.0404 6402 Tacoma Mall Blvd, Tacoma, WA 98409 | fwp-inc.com **WESTGATE SOUTH** is a neighborhood retail shopping center located in Tacoma's North End neighborhood which boasts high density and significantly above average household income. Prominent frontage on Pearl Street, close to Highway 16 access, provides visibility to over 23,000 cars per day. Also located near the Point Defiance Park and Zoo & Aquarium that has 700,000 visitors per year.

## CITY SUMMARY

**TACOMA, WA** is rooted in the arts and has a vibrant urban core that is alive with culture. Situated along the Puget Sound, Tacoma is a mid-sized urban port city of Pierce County just over 30 miles south of Seattle. The museum district is home for its world-renowned Museum of Glass, while the waterfront, parks, gardens and wildlife make Tacoma a nature wonderland ready for all to explore.