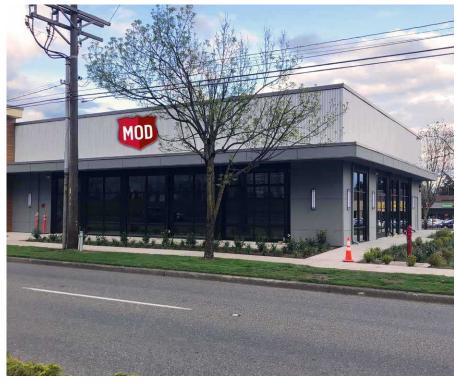

#### TENANTS COMING SOON:

### **COMING SOON**

| SF    | Rate                                                        |
|-------|-------------------------------------------------------------|
| 1,281 | \$27.00/SF                                                  |
| 1,400 | \$27.00/SF                                                  |
| 1,413 | \$27.00/SF                                                  |
| 1,210 | \$30.00/SF                                                  |
| 1,532 | \$22.00/SF                                                  |
| 1,750 | \$30.00/SF                                                  |
| 1,000 | \$27.00/SF                                                  |
| 1,750 | \$30.00/SF                                                  |
|       | 1,281<br>1,400<br>1,413<br>1,210<br>1,532<br>1,750<br>1,000 |