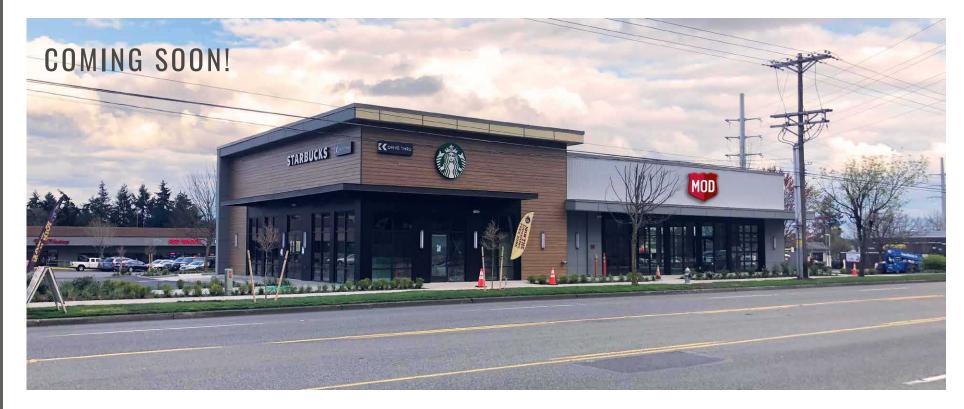

#### TENANTS COMING SOON:

### **COMING SOON**

| SF    | Rate                                                        |
|-------|-------------------------------------------------------------|
| 1,281 | \$27.00/SF                                                  |
| 1,400 | \$27.00/SF                                                  |
| 1,413 | \$27.00/SF                                                  |
| 1,210 | \$30.00/SF                                                  |
| 1,532 | \$22.00/SF                                                  |
| 1,750 | \$30.00/SF                                                  |
| 1,000 | \$27.00/SF                                                  |
| 1,750 | \$30.00/SF                                                  |
|       | 1,281<br>1,400<br>1,413<br>1,210<br>1,532<br>1,750<br>1,000 |