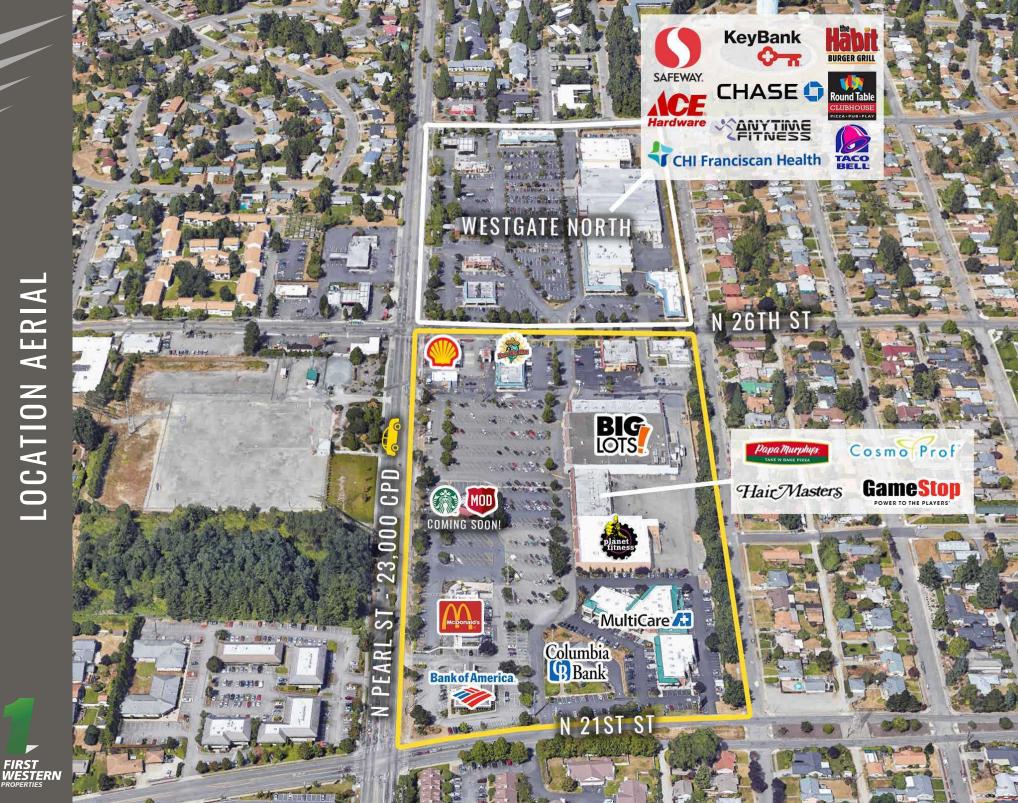

# LOCATION AERIAL

First Western Properties—Tacoma Inc. | 253.472.0404 6402 Tacoma Mall Blvd, Tacoma, WA 98409 | fwp-inc.com **WESTGATE SOUTH** is a neighborhood retail shopping center located in Tacoma's North End neighborhood which boasts high density and significantly above average household income. Prominent frontage on Pearl Street, close to Highway 16 access, provides visibility to over 23,000 cars per day. Also located near the Point Defiance Park and Zoo & Aquarium that has 700,000 visitors per year.