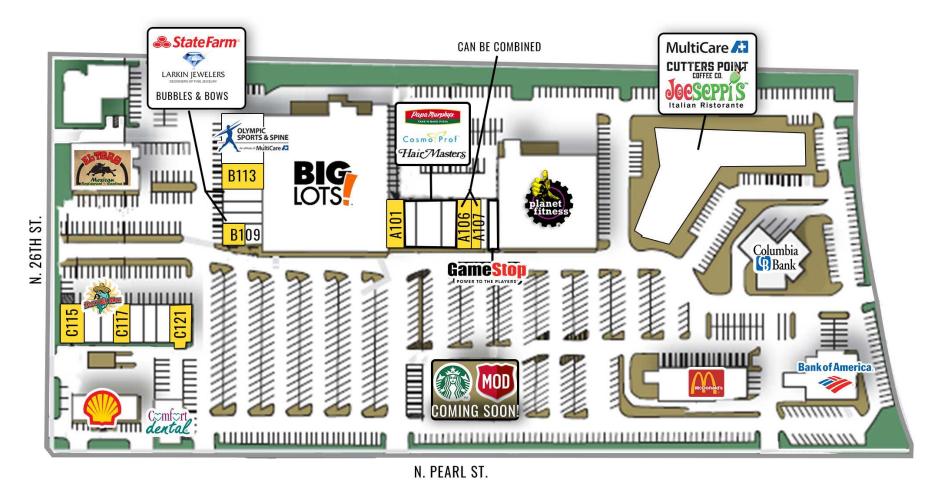

SITE PLAN

VESTERN

### **COMING SOON**

| SF    | Rate                                                        |
|-------|-------------------------------------------------------------|
| 1,281 | \$27.00/SF                                                  |
| 1,400 | \$27.00/SF                                                  |
| 1,413 | \$27.00/SF                                                  |
| 1,210 | \$30.00/SF                                                  |
| 1,532 | \$22.00/SF                                                  |
| 1,750 | \$30.00/SF                                                  |
| 1,000 | \$27.00/SF                                                  |
| 1,750 | \$30.00/SF                                                  |
|       | 1,281<br>1,400<br>1,413<br>1,210<br>1,532<br>1,750<br>1,000 |

#### TENANTS COMING SOON: