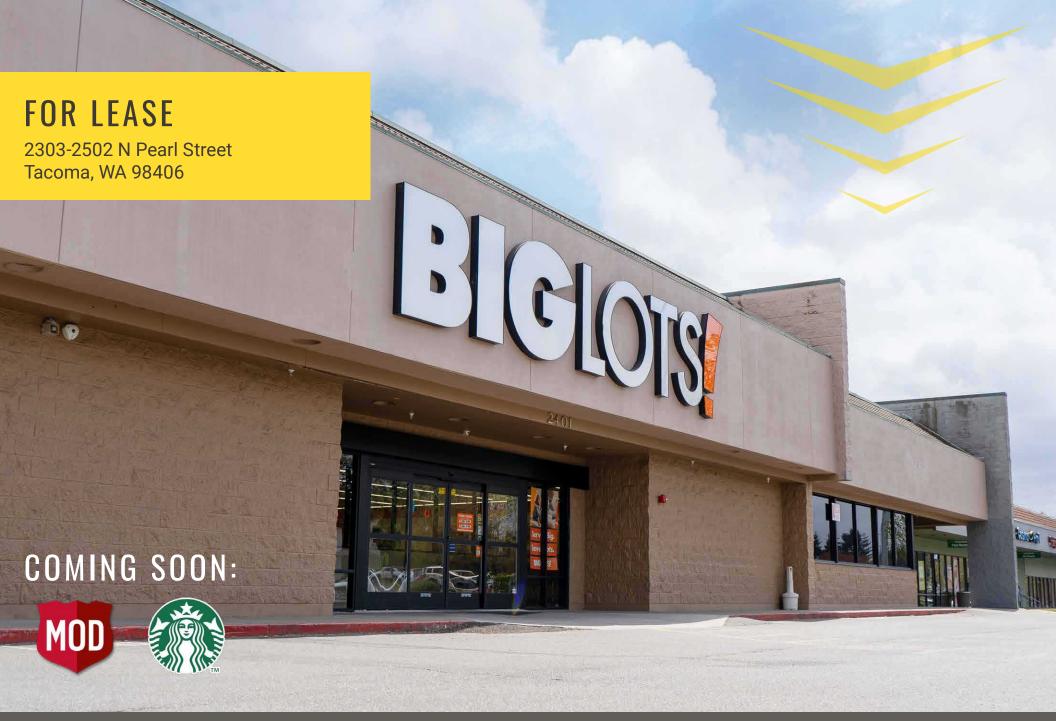

First Western Properties—Tacoma Inc. | 253.472.0404 6402 Tacoma Mall Blvd, Tacoma, WA 98409 | fwp-inc.com **WESTGATE SOUTH** is a neighborhood retail shopping center located in Tacoma's North End neighborhood which boasts high density and significantly above average household income. Prominent frontage on Pearl Street, close to Highway 16 access, provides visibility to over 23,000 cars per day. Also located near the Point Defiance Park and Zoo & Aquarium that has 700,000 visitors per year.

### 2303-2502 N PEARL STREET:

#### TENANTS COMING SOON: