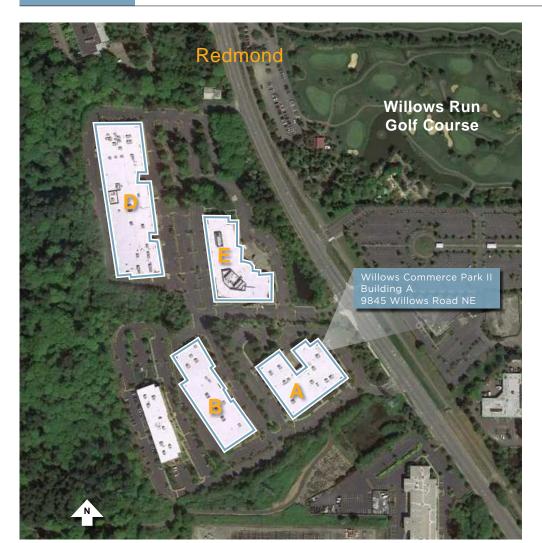

Willows

Commerce

Park II

Building A 9845 Willows Road NE Redmond, Washington

#### Building A 9845 Willows Road NE Redmond, Washington

## AMENITIES MAP

Al Hodge 425.646.5240 hodge@broderickgroup.com Paul Jerue 425.646.5223 jerue@broderickgroup.com Chris Langer 425.646.5228 langer@broderickgroup.com