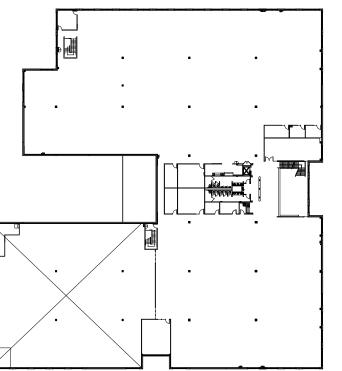

#### Available Space

| Floor | Size              | Space Туре     |
|-------|-------------------|----------------|
| 1     | ±42,715 SF        | Offi ce / Tech |
| 1     | ±14,053 SF        | Warehouse      |
| 2     | ±43,649 SF        | Offi ce        |
| 1-2   | ±100,417 SF Total |                |

## FOR LEASE

1st Floor *Office / Tech* 42,715 SF

1st Floor *Warehouse* 14,053 SF

2nd Floor Office 43,649 SF

1st Floor 56,768 SF 2nd Floor 43,649 SF **TOTAL** 100,417 SF

N

10500 NE 8th Street, Suite 900 Bellevue, Washington 98004