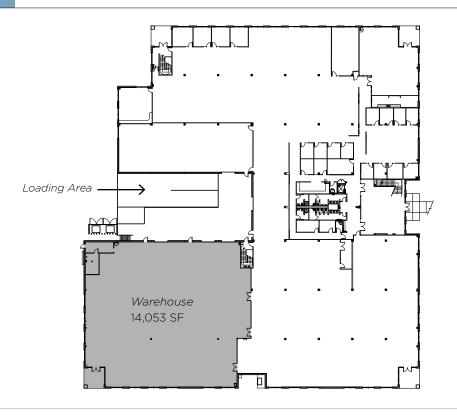

#### Available Space

| Floor | Size              | Space Туре     |
|-------|-------------------|----------------|
| 1     | ±42,715 SF        | Offi ce / Tech |
| 1     | ±14,053 SF        | Warehouse      |
| 2     | ±43,649 SF        | Offi ce        |
| 1-2   | ±100,417 SF Total |                |

## FOR LEASE

1st Floor *Office / Tech* 42,715 SF

1st Floor *Warehouse* 14,053 SF

2nd Floor Office 43,649 SF

1st Floor 56,768 SF 2nd Floor 43,649 SF **TOTAL** 100,417 SF

N

10500 NE 8th Street, Suite 900 Bellevue, Washington 98004