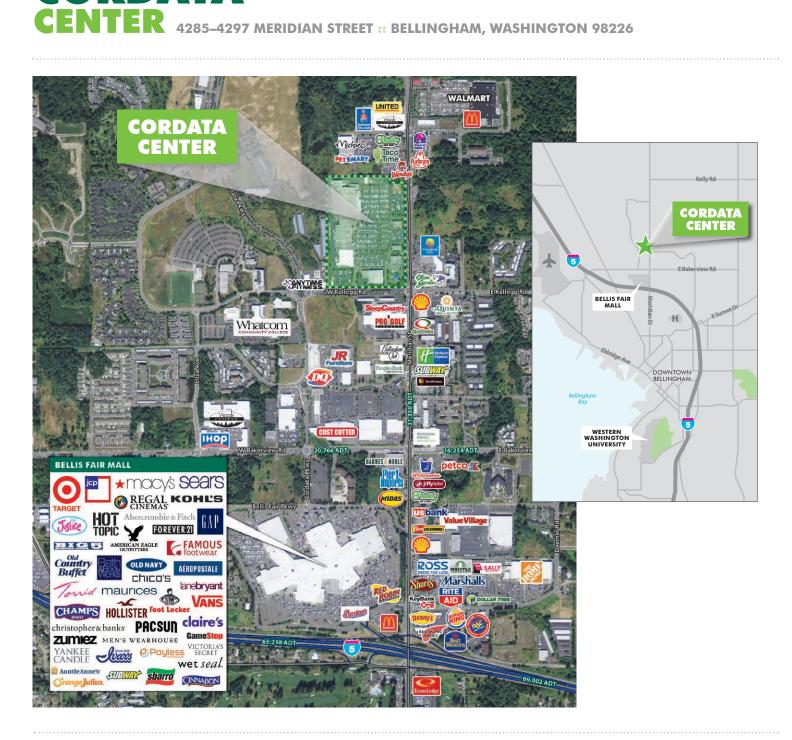

# CORDATA CENTER 4285-4297 MERIDIAN STREET :: BELLINGHAM, WASHINGTON 98226

### **HIGHLIGHTS**

- Bellingham's premier power center
- Prime location at the heart of Bellingham's busiest retail corridor, just a half mile from I-5 and Bellis Fair Mall
- Join Best Buy, TJ Maxx, Office Depot, Bed Bath & Beyond, Macy's Furniture Gallery and Starbucks
- Abundant surface parking
- Population of 126,893 within a 15 minute drive; Daytime population of 108,801 within a five mile radius
- 31,350 Average Daily Traffic along Meridian Street