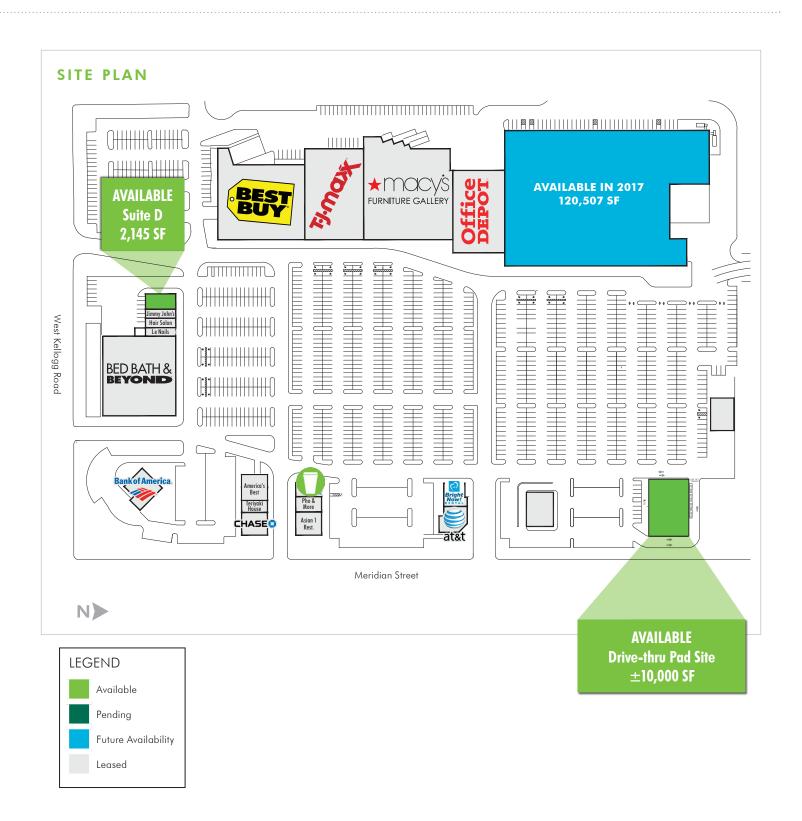

### PRIME BELLINGHAM RETAIL SPACE AVAILABLE

**FLOOR/AREA:**  $\pm 2,145-120,507$  sq. ft.

**PRICE:** \$14.00–\$30.00 per sq. ft., NNN

### **HIGHLIGHTS**

- Bellingham's premier power center
- Prime location at the heart of Bellingham's busiest retail corridor, just a half mile from I-5 and Bellis Fair Mall
- Join Best Buy, TJ Maxx, Office Depot, Bed Bath & Beyond, Macy's Furniture Gallery and Starbucks
- Abundant surface parking
- Population of 126,893 within a 15 minute drive; Daytime population of 108,801 within a five mile radius
- 31,350 Average Daily Traffic along Meridian Street