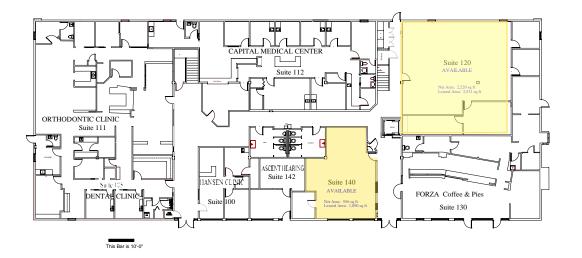

#### **AVAILABLE**

- 2,220; 1,760; and 1,090 square foot office suites
- \$16.00 per square foot, NNN (power included)
- 3.75 Acres available on adjoining parcel for build to suit/sale