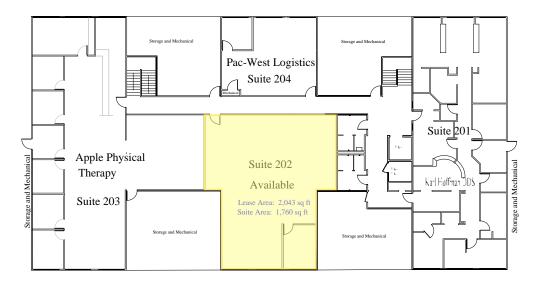

#### **AVAILABLE**

- 2,220; 1,760; and 1,090 square foot office suites
- \$16.00 per square foot, NNN (power included)
- 3.75 Acres available on adjoining parcel for build to suit/sale

### FOR LEASE

This Bar is 10'-0"

Second Floor

**First Western Properties - Tacoma, Inc.** 6402 Tacoma Mall Blvd, Tacoma, WA 98409 **P** (253) 472-0404 **F** (253) 472-0541

www.fwp-inc.com

130 Marvin Rd NE, Lacey, WA 98503