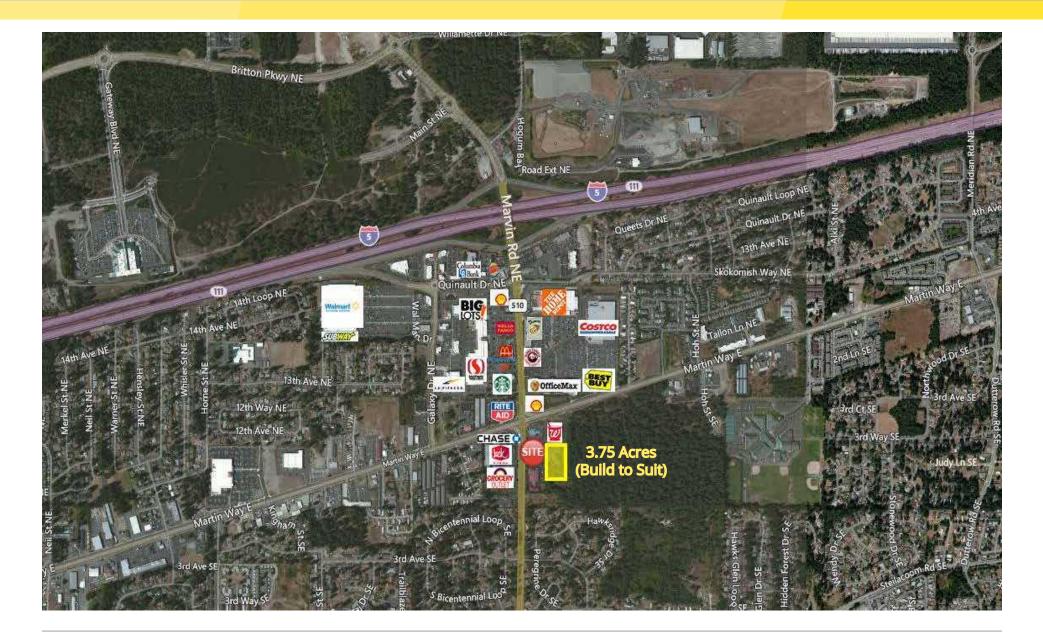

### **LOCATION DETAILS**

- Just off of Interstate 5
- Highly visible
- Minutes from major retailers
- Traffic Counts on Marvin Rd NE: 25,000 cars per day

#### **AVAILABLE**

- 2,220; 1,760; and 1,090 square foot office suites
- \$16.00 per square foot, NNN (power included)
- 3.75 Acres available on adjoining parcel for build to suit/sale

#### **PROPERTY DESCRIPTION**

- Near Costco, Home Depot, Safeway, Office Max, Best Buy, LA Fitness, Panera Bread, McDonalds, Starbucks, Major Banks, RiteAid, Walgreens, Shell, and more
- Tenant improvements available based on tenant credit and long term
- Well maintained, clean professional offices
- Local, responsible ownership