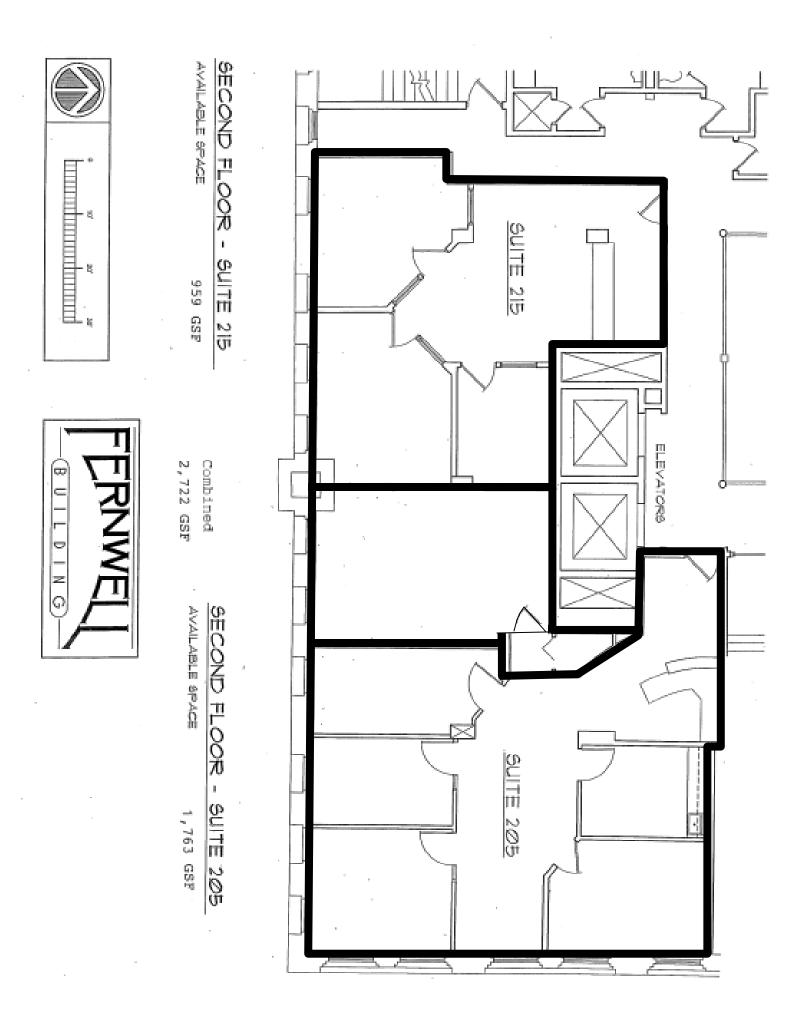

### Available Space

Suite 205: 1,383 - 2,722 SF± Suite 215: 959 - 2,722 SF ± (2,722 SF ± Combined)

Separate Lease Rate \$16.00/SF FS

Combined Lease Rate \$15.50/SF FS

- Located in the Heart of Spokane's Central Business District (CBD)
- Energy Efficient Building Systems
  - Implementing Green
    & Sustainable
    Management Practices
- Connectivity:
  - Plug & Go With In-House ISP
  - Fiber (XO, 180, Qwest & TW Telecom)
  - Comcast
  - Wireless (Terabyte Triangle)
- Full-Time, On-Site Staff
- Storage Available
- Victorian Era Architecture
- 6 Story Atrium With Central Skylight
- Ample Parking Within a 2 Block Radius
- Within Walking Distance to Downtown Amenities
- Anchor Tenant -Columbia Bank