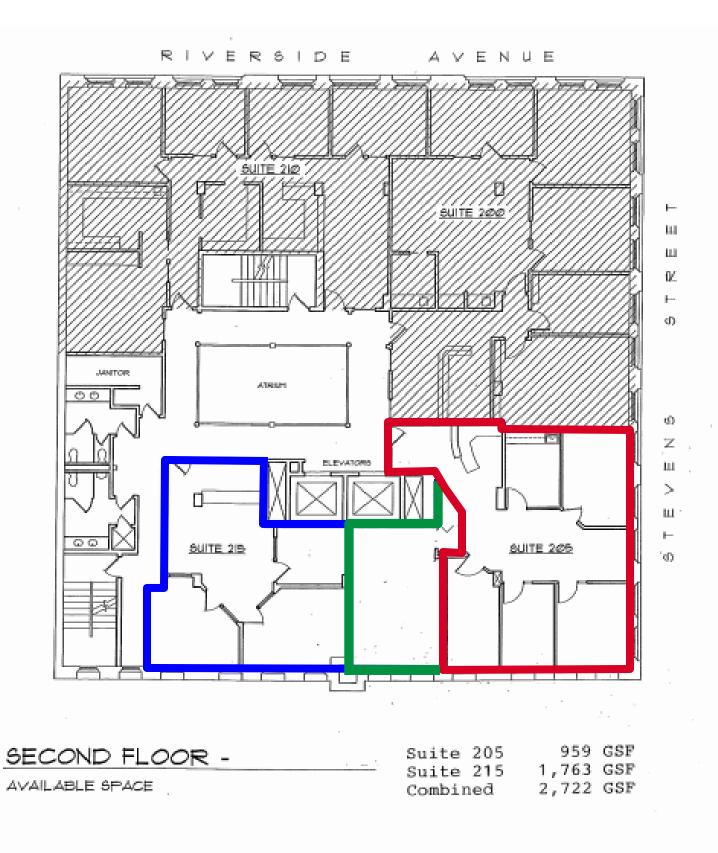

### Available Space

Suite 205: 1,383 - 2,722 SF± Suite 215: 959 - 2,722 SF ± (2,722 SF ± Combined)

Separate Lease Rate \$16.00/SF FS

Combined Lease Rate \$15.50/SF FS

- Located in the Heart of Spokane's Central Business District (CBD)
- Energy Efficient Building Systems
  - Implementing Green
    & Sustainable
    Management Practices
- Connectivity:
  - Plug & Go With In-House ISP
  - Fiber (XO, 180, Qwest & TW Telecom)
  - Comcast
  - Wireless (Terabyte Triangle)
- Full-Time, On-Site Staff
- Storage Available
- Victorian Era Architecture
- 6 Story Atrium With Central Skylight
- Ample Parking Within a 2 Block Radius
- Within Walking Distance to Downtown Amenities
- Anchor Tenant -Columbia Bank