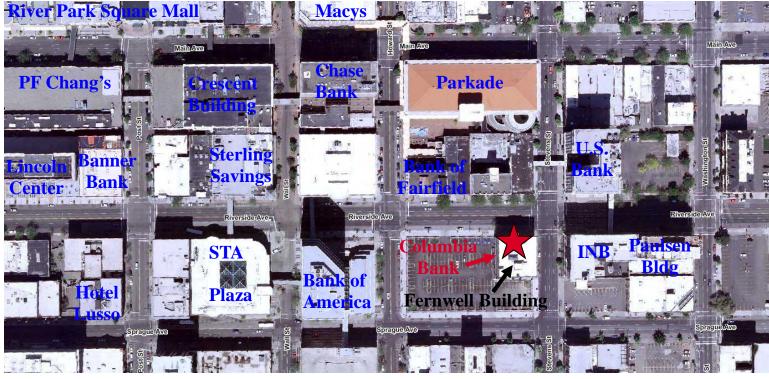

# Upscale Office Suites Available Downtown **The Fernwell Building** 505 W. Riverside, Spokane, Washington

### Available Space

Suite 205: 1,383 - 2,722 SF± Suite 215: 959 - 2,722 SF ± (2,722 SF ± Combined)

Separate Lease Rate \$16.00/SF FS

Combined Lease Rate \$15.50/SF FS

- Located in the Heart of Spokane's Central Business District (CBD)
- Energy Efficient Building Systems
  - Implementing Green
    & Sustainable
    Management Practices
- Connectivity:
  - Plug & Go With In-House ISP
  - Fiber (XO, 180, Qwest & TW Telecom)
  - Comcast
  - Wireless (Terabyte Triangle)
- Full-Time, On-Site Staff
- Storage Available
- Victorian Era Architecture
- 6 Story Atrium With Central Skylight
- Ample Parking Within a 2 Block Radius
- Within Walking Distance to Downtown Amenities
- Anchor Tenant -Columbia Bank