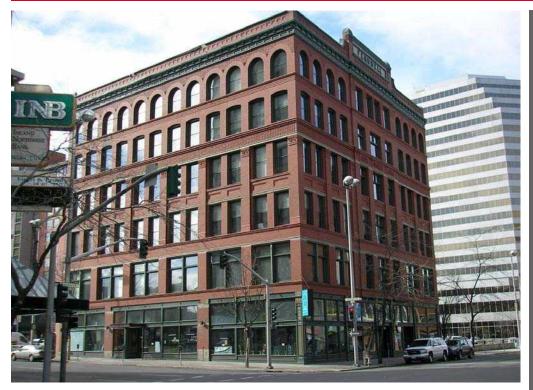

# Upscale Office Suites Available Downtown **The Fernwell Building** 505 W. Riverside, Spokane, Washington

### Available Space

Suite 205: 1,383 - 2,722 SF± Suite 215: 959 - 2,722 SF ± (2,722 SF ± Combined)

Separate Lease Rate \$16.00/SF FS

Combined Lease Rate \$15.50/SF FS

- Located in the Heart of Spokane's Central Business District (CBD)
- Energy Efficient Building Systems
  - Implementing Green
    & Sustainable
    Management Practices
- Connectivity:
  - Plug & Go With In-House ISP
  - Fiber (XO, 180, Qwest & TW Telecom)
  - Comcast
  - Wireless (Terabyte Triangle)
- Full-Time, On-Site Staff
- Storage Available
- Victorian Era Architecture
- 6 Story Atrium With Central Skylight
- Ample Parking Within a 2 Block Radius
- Within Walking Distance to Downtown Amenities
- Anchor Tenant -Columbia Bank