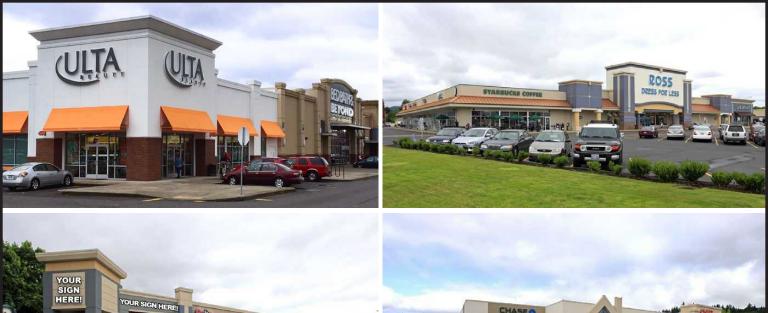

# **SHOPPING CENTER**

CHASEO

### **RETAIL FOR LEASE**

## **SHOPPING CENTER RETAIL FOR LEASE**

| Unit | SF     | Tenant                       |
|------|--------|------------------------------|
| 1    | 1,200  | Little Caesar's              |
| 2    | 1,234  | Great Clips                  |
| 3    | 1,230  | Sweet Spot Yogurt            |
| 4    | 1,180  | USA Nails                    |
| 5    | 1,320  | AT&T Wireless                |
| 6    | 1,500  | AT&T Wireless                |
| 7    | 1,370  | Starbucks                    |
| 8    | 29,793 | Ross Dress For Less          |
| 9    | 30,000 | Triangle Bowl                |
| 10   | 1,438  | AVAILABLE<br>\$18.00/SF, NNN |
| 11   | 2,516  | H & R Block                  |
| 12   | 2,648  | AVAILABLE<br>\$17.00/SF, NNN |

| Unit | SF     | Tenant                       |
|------|--------|------------------------------|
| 13   | 72     | WCU ATM                      |
| 14   | 4,573  | Lane Bryant                  |
| 15   | 569    | AVAILABLE<br>\$24.00/SF, NNN |
| 16   | 6,364  | AVAILABLE<br>\$18.00/SF, NNN |
| 17   | 7,200  | Ulta Beauty                  |
| 18   | 23,000 | Bed Bath & Beyond            |
| 19   | 26,993 | Michael's                    |
| 20   | 13,500 | Petco                        |
| 21   | 3,600  | AVAILABLE<br>\$22.00/SF, NNN |
| 22   | 5,460  | Maurice's                    |
|      |        |                              |

| 23 | 1,600  | AVAILABLE<br>\$22.00/SF, NNN |
|----|--------|------------------------------|
| 24 | 1,400  | Pho Ever                     |
| 25 | 1,400  | EB Games                     |
| 26 | 1,400  | Perfect Look                 |
| 27 | 1,400  | Ulta Beauty                  |
| 28 | 1,400  | Cigars 4U                    |
| 29 | 3,200  | Desert Sun                   |
| 30 | 1,520  | ICHI Teriyaki                |
| 31 | 2,400  | Radio Shack                  |
| 32 | 2,800  | US Cellular                  |
| 33 | 20,800 | Rite Aid                     |
| 34 | 3,981  | Chase Bank                   |
|    |        |                              |

Tenant

| Unit   | SF     | Tenant                                       |
|--------|--------|----------------------------------------------|
| 35     | 7,760  | Casey Eye Institute                          |
| 36     | 13,503 | Ace Hardware                                 |
| 37     | 1,400  | AVAILABLE<br>\$16.00/SF, NNN                 |
| 38     | 1,414  | AVAILABLE<br>\$16.00/SF, NNN                 |
| 39     | 1,036  | AVAILABLE<br>\$16.00/SF, NNN                 |
| 40     | 1,400  | GNC                                          |
| 41     | 20,057 | Office Depot                                 |
| 42     | 2,400  | 5 Guys Burgers & Fries<br>SUBLEASE AVAILABLE |
| 34a/45 | 11,194 | Big 5 Sporting Goods                         |