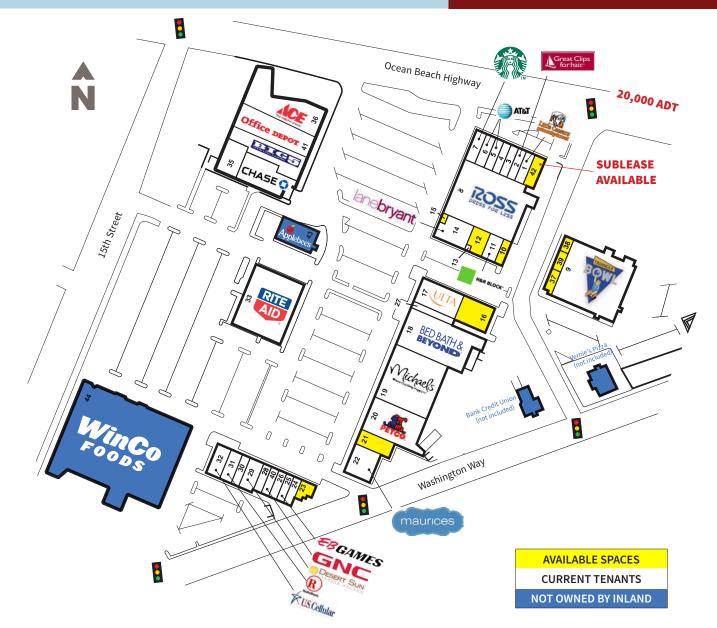

#### **Available Spaces:**

| • | 1,438 SF | Suite 10 | \$18.00/SF, NNN                  |
|---|----------|----------|----------------------------------|
| • | 2,648 SF | Suite 12 | \$17.00/SF, NNN                  |
| • | 569 SF   | Suite 15 | \$24.00/SF, NNN                  |
| • | 6,364 SF | Suite 16 | \$18.00/SF, NNN                  |
| • | 3,600 SF | Suite 21 | \$22.00/SF, NNN                  |
| • | 1,600 SF | Suite 23 | \$22.00/SF, NNN - Former Quiznos |
| • | 1,400 SF | Suite 37 | \$16.00/SF, NNN                  |
| • | 1,414 SF | Suite 38 | \$16.00/SF, NNN                  |
| • | 1,036 SF | Suite 39 | \$16.00/SF, NNN                  |
| • | 2,400 SF | Suite 42 | SUBLEASE AVAILABLE               |
|   |          |          |                                  |

## **SHOPPING CENTER RETAIL FOR LEASE**

| Unit | SF     | Tenant                       |
|------|--------|------------------------------|
| 1    | 1,200  | Little Caesar's              |
| 2    | 1,234  | Great Clips                  |
| 3    | 1,230  | Sweet Spot Yogurt            |
| 4    | 1,180  | USA Nails                    |
| 5    | 1,320  | AT&T Wireless                |
| 6    | 1,500  | AT&T Wireless                |
| 7    | 1,370  | Starbucks                    |
| 8    | 29,793 | Ross Dress For Less          |
| 9    | 30,000 | Triangle Bowl                |
| 10   | 1,438  | AVAILABLE<br>\$18.00/SF, NNN |
| 11   | 2,516  | H & R Block                  |
| 12   | 2,648  | AVAILABLE<br>\$17.00/SF, NNN |

| Unit | SF     | Tenant                       |
|------|--------|------------------------------|
| 13   | 72     | WCU ATM                      |
| 14   | 4,573  | Lane Bryant                  |
| 15   | 569    | AVAILABLE<br>\$24.00/SF, NNN |
| 16   | 6,364  | AVAILABLE<br>\$18.00/SF, NNN |
| 17   | 7,200  | Ulta Beauty                  |
| 18   | 23,000 | Bed Bath & Beyond            |
| 19   | 26,993 | Michael's                    |
| 20   | 13,500 | Petco                        |
| 21   | 3,600  | AVAILABLE<br>\$22.00/SF, NNN |
| 22   | 5,460  | Maurice's                    |
|      |        |                              |

| 23 | 1,600  | AVAILABLE<br>\$22.00/SF, NNN |
|----|--------|------------------------------|
| 24 | 1,400  | Pho Ever                     |
| 25 | 1,400  | EB Games                     |
| 26 | 1,400  | Perfect Look                 |
| 27 | 1,400  | Ulta Beauty                  |
| 28 | 1,400  | Cigars 4U                    |
| 29 | 3,200  | Desert Sun                   |
| 30 | 1,520  | ICHI Teriyaki                |
| 31 | 2,400  | Radio Shack                  |
| 32 | 2,800  | US Cellular                  |
| 33 | 20,800 | Rite Aid                     |
| 34 | 3,981  | Chase Bank                   |
|    |        |                              |

Tenant

| Unit   | SF     | Tenant                                       |
|--------|--------|----------------------------------------------|
| 35     | 7,760  | Casey Eye Institute                          |
| 36     | 13,503 | Ace Hardware                                 |
| 37     | 1,400  | AVAILABLE<br>\$16.00/SF, NNN                 |
| 38     | 1,414  | AVAILABLE<br>\$16.00/SF, NNN                 |
| 39     | 1,036  | AVAILABLE<br>\$16.00/SF, NNN                 |
| 40     | 1,400  | GNC                                          |
| 41     | 20,057 | Office Depot                                 |
| 42     | 2,400  | 5 Guys Burgers & Fries<br>SUBLEASE AVAILABLE |
| 34a/45 | 11,194 | Big 5 Sporting Goods                         |