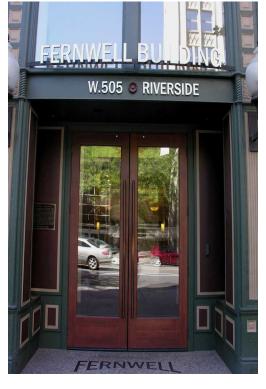

# The Fernwell Building

505 W. Riverside, Spokane, Washington

#### Available Space

Suite 210: 2,031 SF ±
Suite 605: 1,656 SF ±
Suite 630: 1,845 SF ±
(Suites 605 & 630 can be combine for a total of 3,501 SF±)

LEASE RATE: \$16/SF FS

- Located in the Heart of Spokane's Central Business District (CBD)
- Energy Efficient Building Systems
  - Implementing Green& SustainableManagement Practices
- Connectivity:
  - Plug & Go With In-House ISP
  - Fiber (XO, 180, Qwest& TW Telecom)
  - Comcast
  - Wireless (Terabyte Triangle)
- Full-Time, On-Site Staff
- Storage Available
- Victorian Fra Architecture
- 6 Story Atrium With Central Skylight
- Ample Parking Within a 2 Block Radius