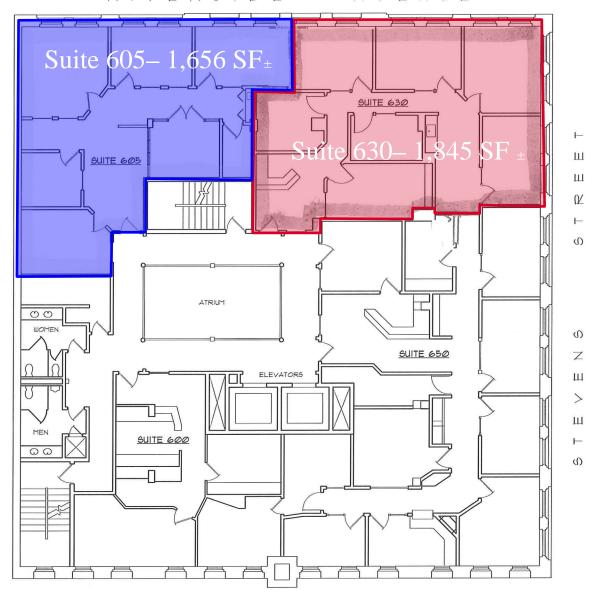

#### Available Space

Suite 210: 2,031 SF ±
Suite 605: 1,656 SF ±
Suite 630: 1,845 SF ±
(Suites 605 & 630 can be combine for a total of 3,501 SF±)

LEASE RATE: \$16/SF FS

- Located in the Heart of Spokane's Central Business District (CBD)
- Energy Efficient Building Systems
  - Implementing Green& SustainableManagement Practices
- Connectivity:
  - Plug & Go With In-House ISP
  - Fiber (XO, 180, Qwest& TW Telecom)
  - Comcast
  - Wireless (Terabyte Triangle)
- Full-Time, On-Site Staff
- Storage Available
- Victorian Fra Architecture
- 6 Story Atrium With Central Skylight
- Ample Parking Within a 2 Block Radius

### SECOND FLOOR -

AVAILABLE SPACE

Suite 210: 2,031 SF ±

RIVERSIDE AVENUE

Suite 605: 1,656 SF ±

Suite 630: 1,845 SF ±

(Suites 605 & 630 can be combine for a total of

3,501 SF±)