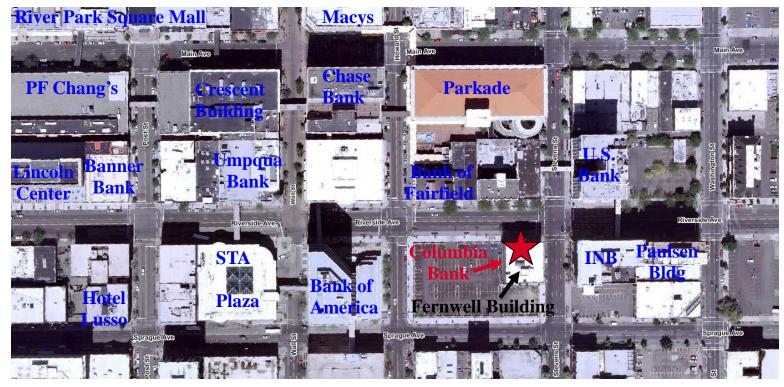

e 210: 2,031 SF ±
Suite 605: 1,656 SF ±
Suite 630: 1,845 SF ±
(Suites 605 & 630 can be combine for a total of 3,501 SF±)

LEASE RATE: \$16/SF FS

- Located in the Heart of Spokane's Central Business District (CBD)
- Energy Efficient Building Systems
  - Implementing Green& SustainableManagement Practices
- Connectivity:
  - Plug & Go With In-House ISP
  - Fiber (XO, 180, Qwest& TW Telecom)
  - Comcast
  - Wireless (Terabyte Triangle)
- Full-Time, On-Site Staff
- Storage Available
- Victorian Fra Architecture
- 6 Story Atrium With Central Skylight
- Ample Parking Within a 2 Block Radius

#### Contact Information:

Jon Jeffreys, SIOR 509 622 3566 jjeffreys@naiblack.com

Black Commercial, Inc. 107 S. Howard, Suite 500 Spokane, WA 99201 direct 509 623 1000 fax 509 622 3500 www.naiblack.com







## **Traffic Counts**

Riverside: 6,700 ADT

Stevens: 12,600 ADT



# Upscale Finish and Custom Design

Building Accommodates
Technology Companies,
Attorneys, Design Firms,
Engineers, Financial
Companies, Restaurants,
Cafés, Bakeries,
Bookstores, Retail Sales &
Boasts an Entire Floor of
Executive Suites.

#### Contact Information:

Jon Jeffreys, SIOR 509 622 3566 jjeffreys@naiblack.com

Black Commercial, Inc. 107 S. Howard, Suite 500 Spokane, WA 99201 direct 509 623 1000 fax 509 622 3500 www.naiblack.com



The information contained herein has been given to us by the owner of the property or other sources we deem reliable. We have no reason to doubt its accuracy, but we do not guarantee it. All information should be verified prior to purchase or lease.



### SECOND FLOOR -

AVAILABLE