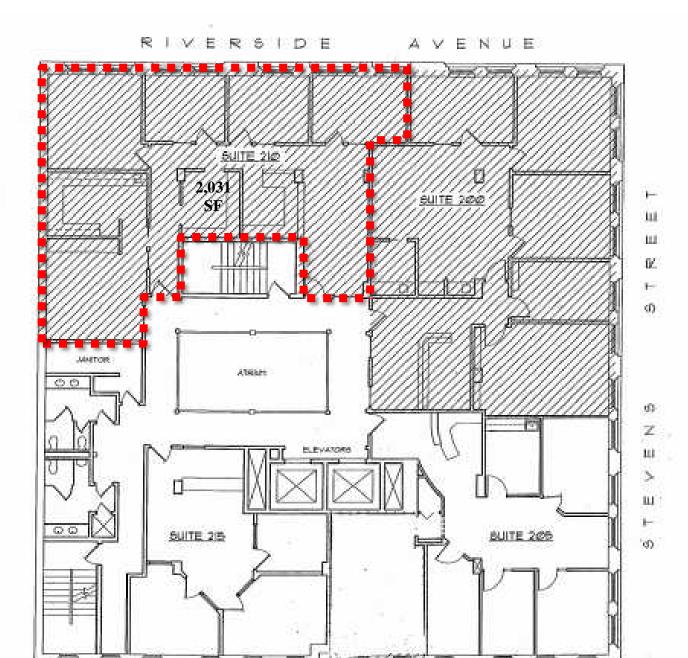

#### Available Space

Suite 210: 2,031 SF ±
Suite 605: 1,656 SF ±
Suite 630: 1,845 SF ±
(Suites 605 & 630 can be combine for a total of 3,501 SF±)

LEASE RATE: \$16/SF FS

- Located in the Heart of Spokane's Central Business District (CBD)
- Energy Efficient Building Systems
  - Implementing Green& SustainableManagement Practices
- Connectivity:
  - Plug & Go With In-House ISP
  - Fiber (XO, 180, Qwest& TW Telecom)
  - Comcast
  - Wireless (Terabyte Triangle)
- Full-Time, On-Site Staff
- Storage Available
- Victorian Fra Architecture
- 6 Story Atrium With Central Skylight
- Ample Parking Within a 2 Block Radius

### SECOND FLOOR -

AVAILABLE SPACE

Suite 210: 2,031 SF ±

RIVERSIDE AVENUE

Suite 605: 1,656 SF ±

Suite 630: 1,845 SF ±

(Suites 605 & 630 can be combine for a total of

3,501 SF±)