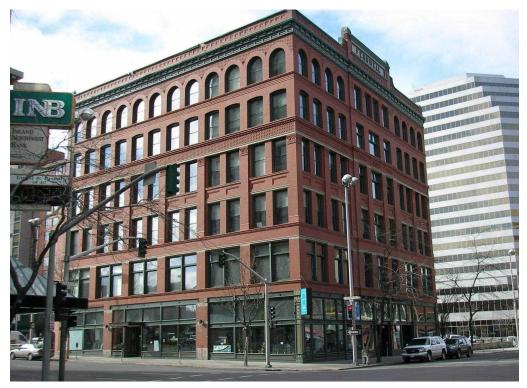

# The Fernwell Building

505 W. Riverside, Spokane, Washington

#### Available Space

Suite 210: 2,031 SF ±
Suite 605: 1,656 SF ±
Suite 630: 1,845 SF ±
(Suites 605 & 630 can be combine for a total of 3,501 SF±)

LEASE RATE: \$16/SF FS

- Located in the Heart of Spokane's Central Business District (CBD)
- Energy Efficient Building Systems
  - Implementing Green& SustainableManagement Practices
- Connectivity:
  - Plug & Go With In-House ISP
  - Fiber (XO, 180, Qwest& TW Telecom)
  - Comcast
  - Wireless (Terabyte Triangle)
- Full-Time, On-Site Staff
- Storage Available
- Victorian Fra Architecture
- 6 Story Atrium With Central Skylight
- Ample Parking Within a 2 Block Radius