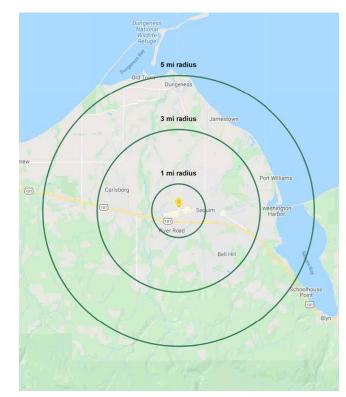

|              |            | \$                |                    |
|--------------|------------|-------------------|--------------------|
| Regis - 2021 | Population | Average HH Income | Daytime Population |
| Mile 1       | 5,229      | \$64,361          | 7,529              |
| Mile 3       | 18,934     | \$76,721          | 18,703             |
| Mile 5       | 26,342     | \$77,869          | 23,998             |