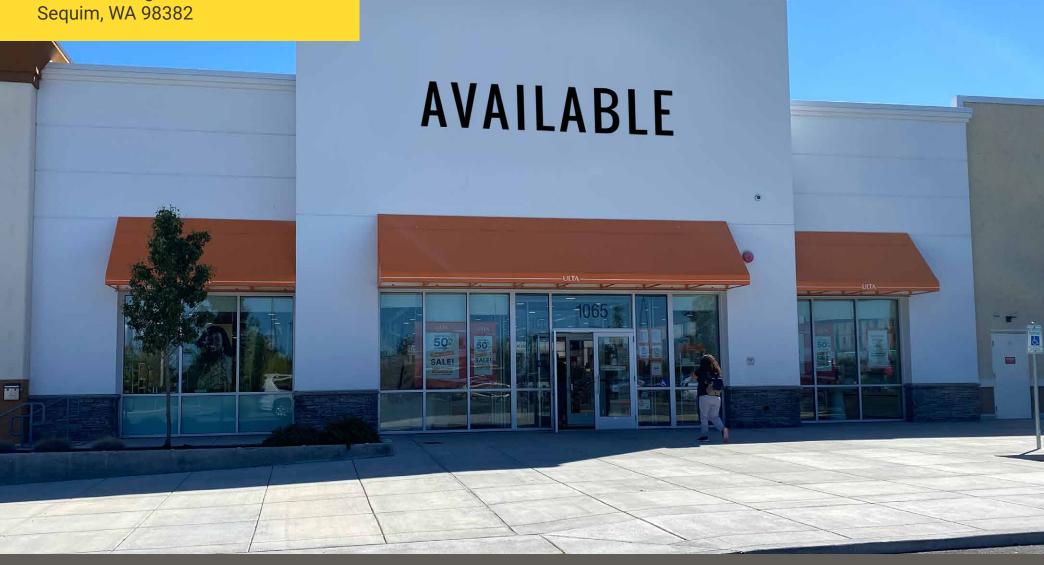

## **AVAILABLE**

10,133 SF CALL FOR DETAILS

50,051 SF LOT - 4,666 SF MAX BUILDING SIZE DRIVE-THRU POSSIBILITY WITH FRONTAGE ON W WASHINGTON

49,218 SF LOT - 3,500 SF MAX BUILDING SIZE DRIVE-THRU POSSIBILITY, RIGHT OFF HIGHWAY 101