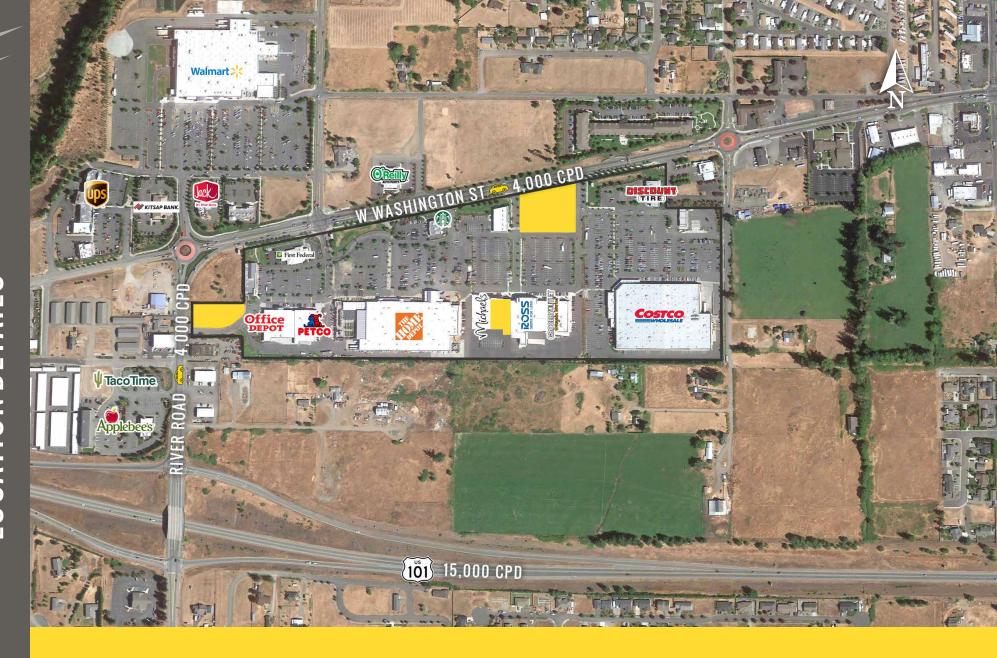

## **AVAILABLE**

10,133 SF CALL FOR DETAILS

50,051 SF LOT - 4,666 SF MAX BUILDING SIZE DRIVE-THRU POSSIBILITY WITH FRONTAGE ON W WASHINGTON

49,218 SF LOT - 3,500 SF MAX BUILDING SIZE DRIVE-THRU POSSIBILITY, RIGHT OFF HIGHWAY 101

- One of the largest shopping centers on the Olympic Peninsula
- Visible from SR 101 bypass
- Proposed pads and one rare shop space available
- Walmart Supercenter across the street
- Call for details

## **TENANTS**

Located in the Sequim Retail Core

4,000 CPD W Washington St

15,000 CPD SR 101