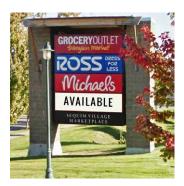

## SEQUIM VILLAGE MARKETPLACE

## **AVAILABLE**

10,133 SF CALL FOR DETAILS

50,051 SF LOT - 4,666 SF MAX BUILDING SIZE DRIVE-THRU POSSIBILITY WITH FRONTAGE ON W WASHINGTON

49,218 SF LOT - 3,500 SF MAX BUILDING SIZE DRIVE-THRU POSSIBILITY, RIGHT OFF HIGHWAY 101

## **TENANTS**

Located in the Sequim Retail Core

4,000 CPD W Washington St

15,000 CPD SR 101