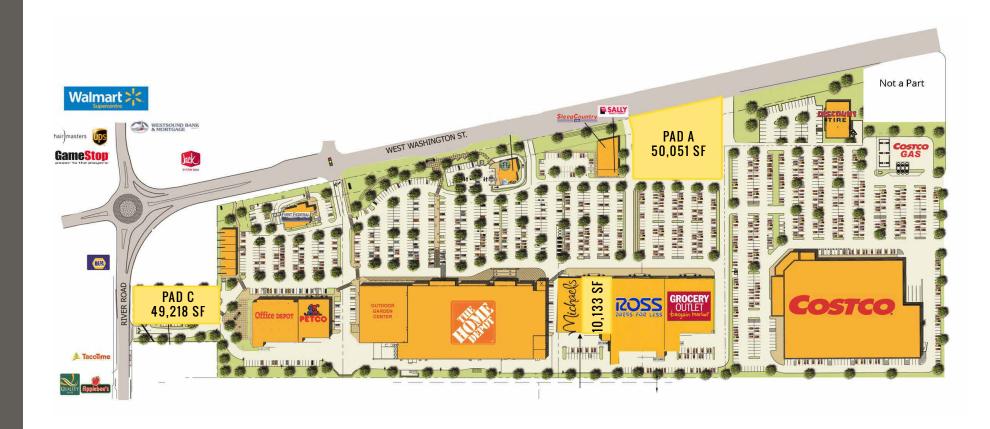

## SEQUIM VILLAGE MARKETPLACE

## **AVAILABLE**

10,133 SF CALL FOR DETAILS

50,051 SF LOT - 4,666 SF MAX BUILDING SIZE DRIVE-THRU POSSIBILITY WITH FRONTAGE ON W WASHINGTON

49,218 SF LOT - 3,500 SF MAX BUILDING SIZE DRIVE-THRU POSSIBILITY, RIGHT OFF HIGHWAY 101

- One of the largest shopping centers on the Olympic Peninsula
- Visible from SR 101 bypass
- Proposed pads and one rare shop space available
- Walmart Supercenter across the street
- Call for details