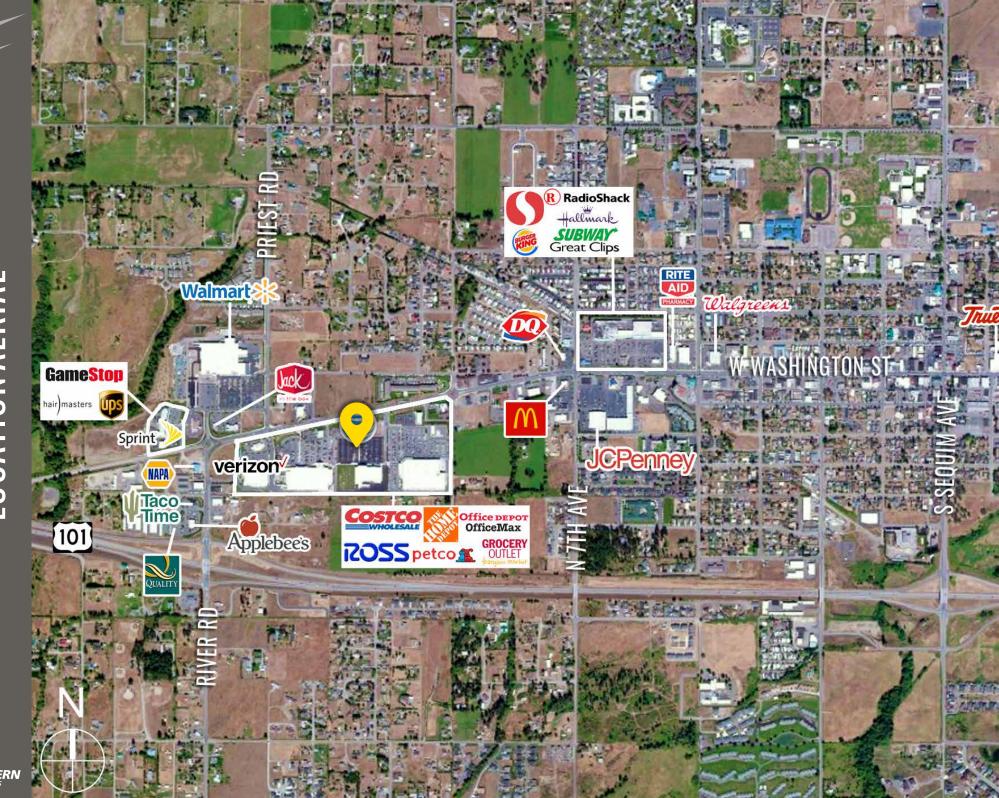

## SEQUIM VILLAGE MARKETPLACE

- One of the largest shopping centers on the Olympic Peninsula
- Visible from SR 101 bypass
- Proposed pads and one rare shop space available
- Walmart Supercenter across the street
- Call for details

## **TENANTS**

Located in the Sequim Retail Core

4,000 CPD W Washington St

15,000 CPD SR 101