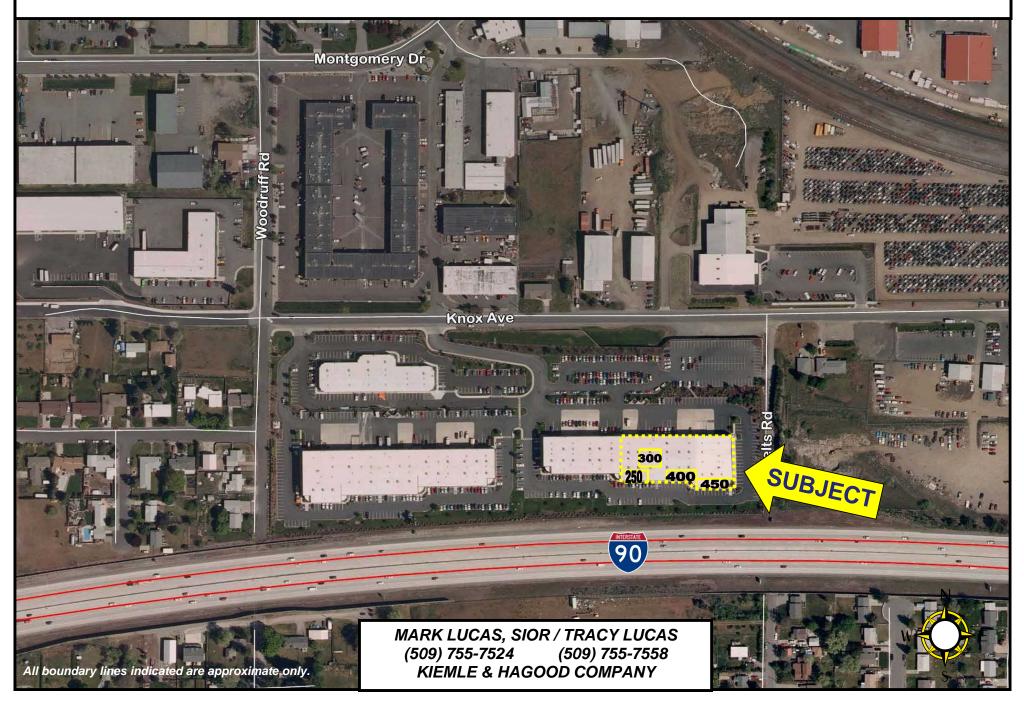

## **MEZZANINE SUITES** FOR LEASE 10102 E. KNOX SPOKANE VALLEY, WA

LOCATION:

Well-located along the Montgomery corridor between Pines and Argonne. This property has I-90 frontage & exposure and is between the Argonne & Pines Road interchanges. I-90 traffic estimates are ±100,000 vehicles per day.

SITE: ZONING: A portion of a multi-tenanted complex. ±16.3 acres, ±710,000 SF City of Spokane Valley I-1, Light Industrial

**IMPROVEMENTS:** 

| Mezzanine Suites | Total SF         | Rent/SF               | Total Monthly Rent | Note                        |
|------------------|------------------|-----------------------|--------------------|-----------------------------|
| Suite 250        | 2,460 office     | 40¢/gross + utilities | \$984              | Will Include new restroom   |
| Suite 300        | 2,028 office     | 40¢/gross + utilities | \$811              | Will include 1 new restroom |
| Suite 400        | 2,832 office     | 40¢/gross + utilities | \$1,133            |                             |
| Suite 450        | 2,532 unfinished | 20¢/gross + utilities | \$506              | Expansion space only        |