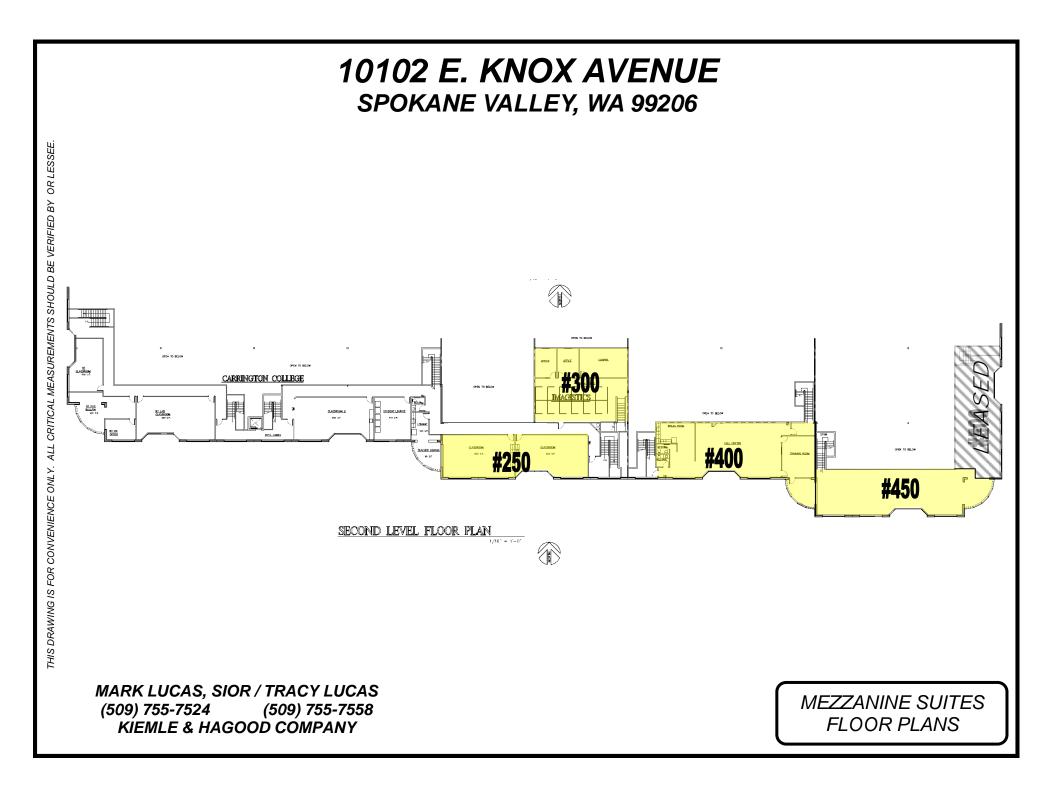

SITE: ZONING: A portion of a multi-tenanted complex. ±16.3 acres, ±710,000 SF City of Spokane Valley I-1, Light Industrial

**IMPROVEMENTS:** 

| Mezzanine Suites | Total SF         | Rent/SF               | Total Monthly Rent | Note                        |
|------------------|------------------|-----------------------|--------------------|-----------------------------|
| Suite 250        | 2,460 office     | 40¢/gross + utilities | \$984              | Will Include new restroom   |
| Suite 300        | 2,028 office     | 40¢/gross + utilities | \$811              | Will include 1 new restroom |
| Suite 400        | 2,832 office     | 40¢/gross + utilities | \$1,133            |                             |
| Suite 450        | 2,532 unfinished | 20¢/gross + utilities | \$506              | Expansion space only        |

Please See Attached Aerial and Floor Plans

MARK LUCAS, SIOR 509.755.7524 Fax: 509.755.7570 mlucas@khco.com

CONTACT: **KIEMLE & HAGOOD COMPANY** 601 W. MAIN AVENUE, SUITE 400 Spokane, WA 99201

**TRACY LUCAS** 509.755.7558 Fax: 509.755.7538 tracyl@khco.com