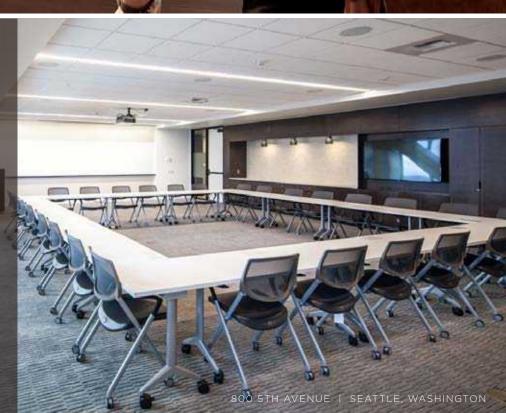

# **Space for Meetings**

 Brand new, fully furnished conference center on the 38th floor featuring a large training room with state-of-the-art audio/ visual presentation systems and seating for up to 100, as well as a board room for up to 20, and a kitchenette room for staging.

#### Conference Room Facilities

- A brand new state-of-the-art conference center on Floor 38 featuring a large training room with seating for up to 100, and a board room that will allow up to 20.
- Both rooms are fully furnished and offer newly installed audio-visual presentation systems.