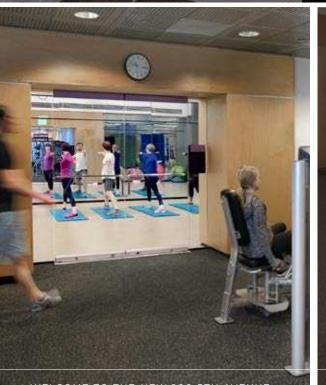

# Work | Life | Wellness

- Fifth Avenue Fitness Center features the latest fitness technology, wellness studio, lockers, and shower facilities with towel service and personal training services available.
- Premium Bike Lockers along with Fitness Center membership for those who bike to work.

#### Fifth Avenue Fitness Center

- Self-directed fitness center features the latest fitness technology, workout studio, lockers, and shower facilities with towel service.
- WELLBEATS™ coming soon!
- Personal training services are available.
- Premium Bike Parking and Fitness Center memberships can be combined for \$25.00 per month per employee.