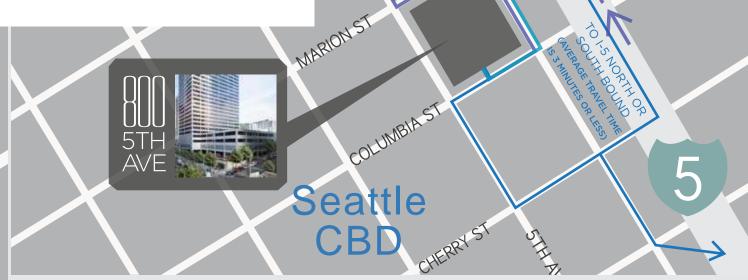

## Time Saved = Productivity

The average travel time by car to I-5 North or South bound is 3 minutes or less. The building is also within close proximity to the Washington State Ferry Terminal for those who travel via ferry and offers bike storage centers if traveling by bicycle.

#### Parking & Executive Level Parking

- Parking in the building's garage offers super-fast and easy access to I-5 North and South bound in downtown Seattle.
- Executive level parking with direct access to building lobby and office tower elevators