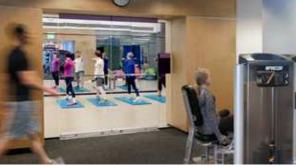

# Work | Life | Wellness

- Fifth Avenue Fitness Center features the latest fitness technology, wellness studio, lockers, and shower facilities with towel service and personal training services available.
- Premium Bike Lockers along with Fitness Center membership for those who bike to work.

#### Fifth Avenue Fitness Center

- Self-directed fitness center features the latest fitness technology, workout studio, lockers, and shower facilities with towel service.
- WELLBEATS™ coming soon!
- Personal training services are available.
- Premium Bike Parking and Fitness Center memberships can be combined for \$25.00 per month per employee.