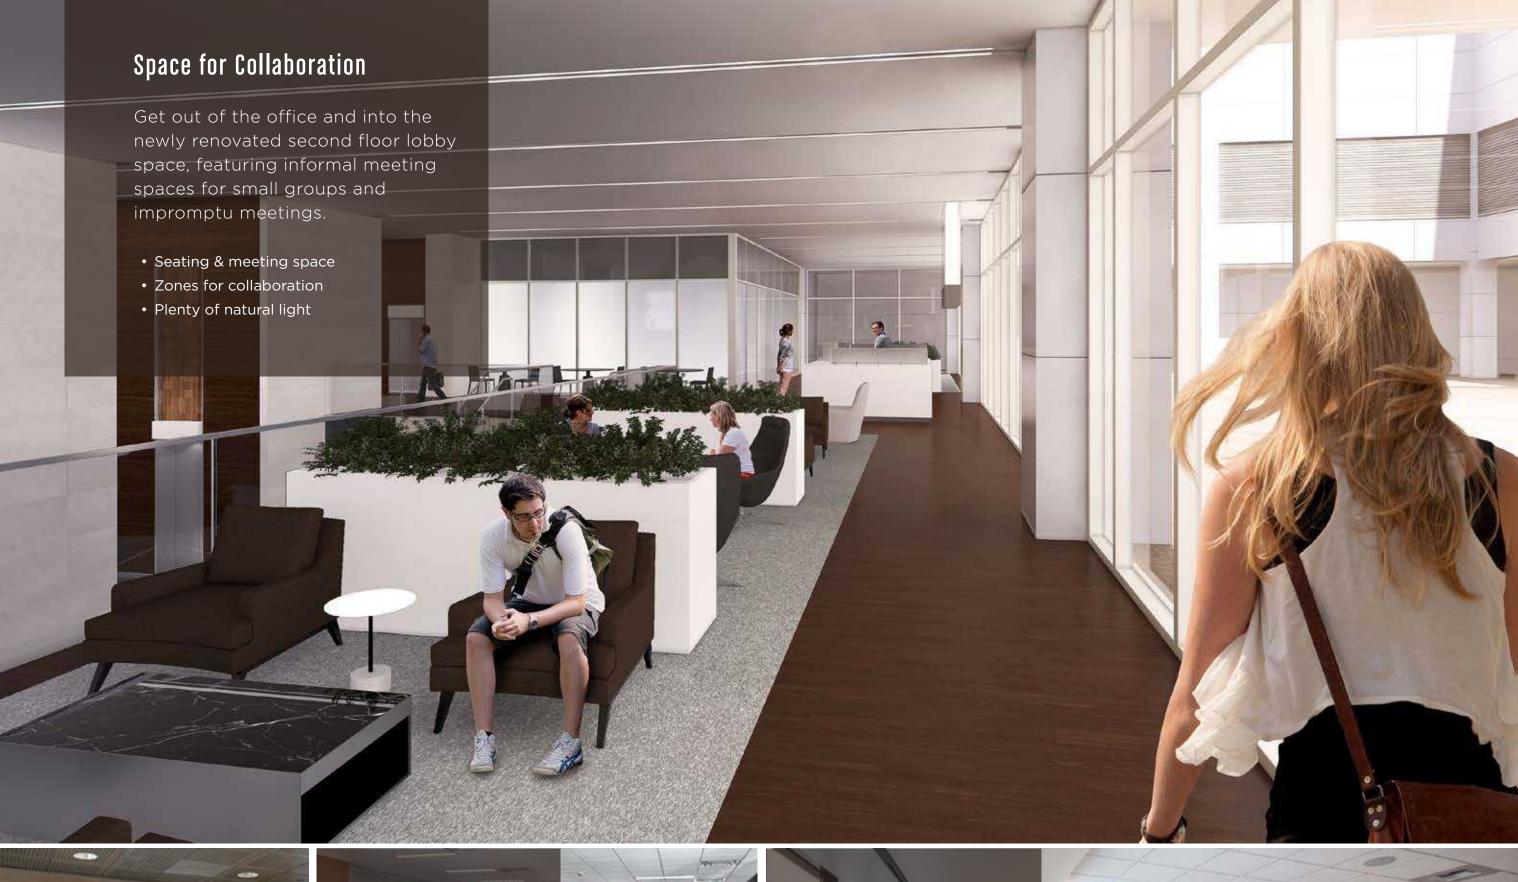

# **Space for Meetings**

 Brand new, fully furnished conference center on the 38th floor featuring a large training room with state-of-the-art audio/ visual presentation systems and seating for up to 100, as well as a board room for up to 20, and a kitchenette room for staging.

#### Conference Room Facilities

- A brand new state-of-the-art conference center on Floor 38 featuring a large training room with seating for up to 100, and a board room that will allow up to 20.
- Both rooms are fully furnished and offer newly installed audio-visual presentation systems.