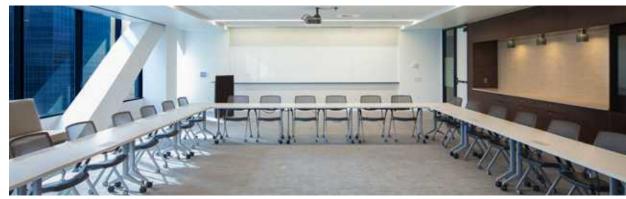

# **Space for Meetings**

 Brand new, fully furnished conference center on the 38th floor featuring a large training room with state-of-the-art audio/ visual presentation systems and seating for up to 100, as well as a board room for up to 20, and a kitchenette room for staging.

#### Conference Room Facilities

- A brand new state-of-the-art conference center on Floor 38 featuring a large training room with seating for up to 100, and a board room that will allow up to 20.
- Both rooms are fully furnished and offer newly installed audio-visual presentation systems.