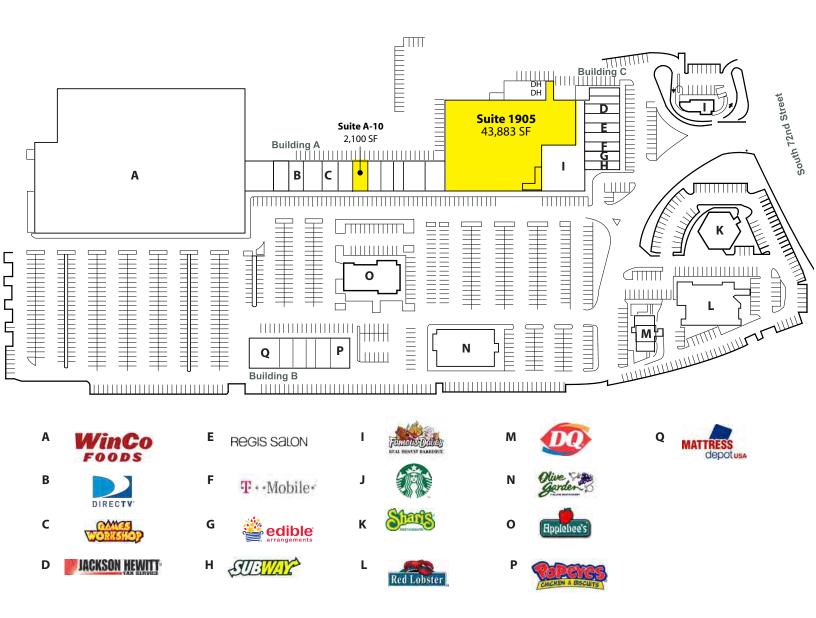

### Site Plan

1901 S 72nd Street, Tacoma, WA 98408

### Suite 1905 - Floor Plan

Rosen~Harbottle Commercial Real Estate | P.O. Box 5003 Bellevue, WA 98009-5003 phone: (425) 454-3030 fax: (425) 454-6705 | www.rosenharbottle.com

1901 S 72nd Street, Tacoma, WA 98408