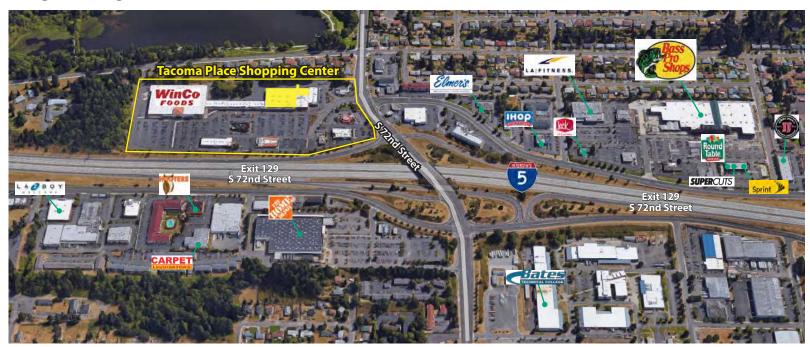

uck's,
   Famous Dave's BBQ, Olive Garden, Red Lobster, T-Mobile
   & Applebee's
- Inline Retail Available: 2,100 SF
- Contact Listing Agent for Rates

Rosen-Harbottle Commercial Real Estate | P.O. Box 5003 Bellevue, WA 98009-5003 phone: (425) 454-3030 fax: (425) 454-6705 | www.rosenharbottle.com



For more information, contact:

ROSEN~HARBOTTLE
COMMERCIAL REAL ESTATE

**Jack Rosen** 

(425) 289-2221 jack@rosenharbottle.com

www.rosenharbottle.com

1901 S 72nd Street, Tacoma, WA 98408

### Site Plan





1901 S 72nd Street, Tacoma, WA 98408

### Suite 1905 - Floor Plan



Rosen~Harbottle Commercial Real Estate | P.O. Box 5003 Bellevue, WA 98009-5003 phone: (425) 454-3030 fax: (425) 454-6705 | www.rosenharbottle.com

1901 S 72nd Street, Tacoma, WA 98408

### **Neighboring Retail Aerial**



### **Retail Trade Area Aerial**



Rosen~Harbottle Commercial Real Estate | P.O. Box 5003 Bellevue, WA 98009-5003 phone: (425) 454-3030 fax: (425) 454-6705 | www.rosenharbottle.com

The information provided has been obtained from sources believed reliable. While we do not doubt its accuracy, we have not verified and make no guarantee, warranty or representation about it. It is your sole responsibility to independently confirm its accuracy and completeness.