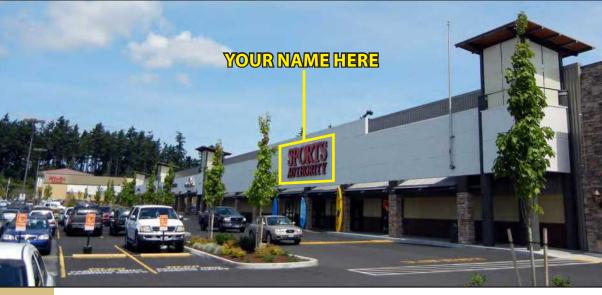

### **ANCHOR SPACE AVAILABLE**

Former Sports Authority Prominent I-5 Exposure 20,290 SF - 43,883 SF

#### **FEATURES:**

- Oversized I-5 Pylon Signage
- Divisible to ~20,000 SF
- 2 DH Loading Doors
- WinCo Anchored Regional Power Center
- Immediately off of I-5 (Exit 129-S 72nd Street)
- Renovation Complete: New Facade and Landscaping
- Densely Populated with National Tenants: Starbuck's,
   Famous Dave's BBQ, Olive Garden, Red Lobster, T-Mobile
   & Applebee's
- Inline Retail Available: 2,100 SF
- Contact Listing Agent for Rates