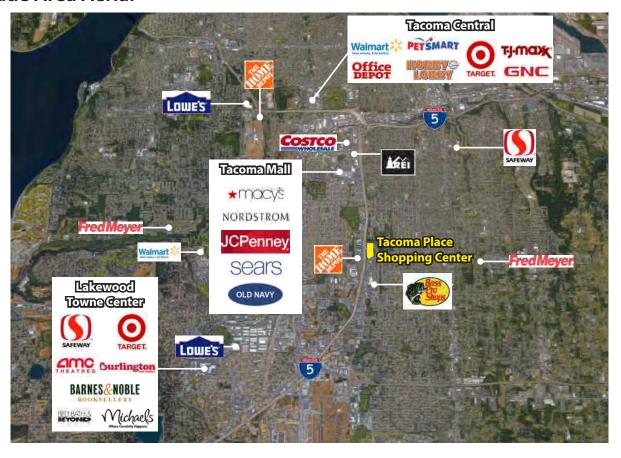

### **Retail Trade Area Aerial**

Rosen~Harbottle Commercial Real Estate | P.O. Box 5003 Bellevue, WA 98009-5003 phone: (425) 454-3030 fax: (425) 454-6705 | www.rosenharbottle.com

The information provided has been obtained from sources believed reliable. While we do not doubt its accuracy, we have not verified and make no guarantee, warranty or representation about it. It is your sole responsibility to independently confirm its accuracy and completeness.