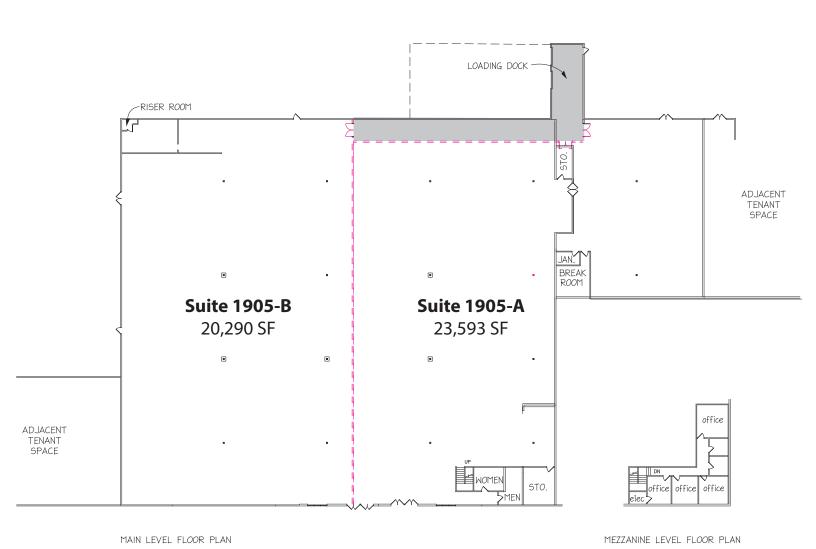

### Suite 1905 - Floor Plan

Rosen~Harbottle Commercial Real Estate | P.O. Box 5003 Bellevue, WA 98009-5003 phone: (425) 454-3030 fax: (425) 454-6705 | www.rosenharbottle.com

1901 S 72nd Street, Tacoma, WA 98408