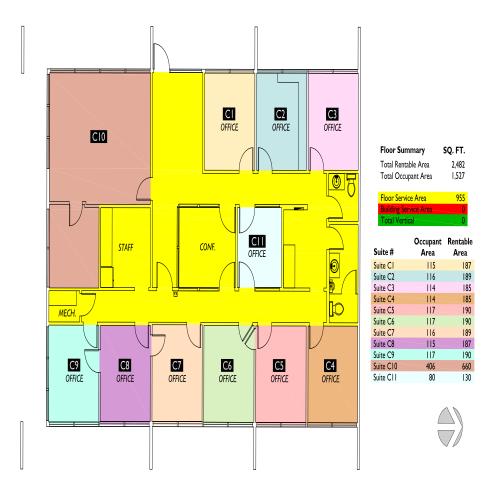

## **Features**

 Suite
 SF
 Rate

 C-109
 190 RSF
 \$21.00/SF, MG

 A-106
 305 RSF
 \$21.00/SF MG

- Great Business Campus!
- Common area conference room & kitchenette
- Monument signage
- Ideal for:
  - Budding entrepreneurs to
  - Professional service to
  - Soft medical