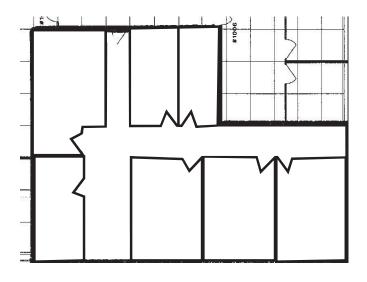

## FOR LEASE The AGC Building 1200 Westlake Avenue North, Seattle, WA







- Great views of Lake Union and Downtown Seattle
- Private office build out
- Lobby exposure
- High-end Lake Union image
- Abundant natural light
- Well known, local ownership
- Waterfront access and moorage available
- Walking distance to South Lake Union eateries and amenities
- Convenient access to I-5, Highway 99 and mass transit, along with on-site parking
- Bike rack and showers
- On-site conference facilities for large meetings
- Newly renovated common areas

## **Newmark Knight Frank**

For further information, please contact our exclusive agent:

Cavan O'Keefe 206.395.2903 cavan.okeefe@ngkf.com Licensed Washington Real Estate Brokers

www.ngkf.com





## **FLOOR PLAN** FLOOR 10 | ± 2,347 SF



## **CURRENT AVAILABILITIES**

| SPACE                                                                | SIZE       | AVAILABILITY  |
|----------------------------------------------------------------------|------------|---------------|
| 1200 Westlake Avenue North                                           |            |               |
| 10th Floor                                                           | ± 2,347 SF | Available Now |
| RETAIL SPACE                                                         | SIZE       | AVAILABILITY  |
| 1st Floor Restaurant<br>Dock Level                                   | 4,523 SF   | Available Now |
| 2nd Floor Office/Retail<br>Building Lobby<br>(Divisible to 1,690 SF) | 3,555 SF   | Available Now |
|