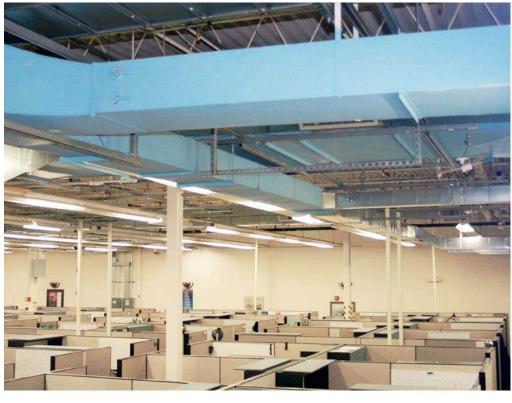

### **CEILINGS**

Approx. 13'-18' exposed ceilings

### HVAC

Fully conditioned

### **POWER**

Abundant power (was machine shop originally)

### AVAILABLE Q4 2017

- Single story—one large floor plate
- Approx. 13'-18' exposed ceilings
- Fully conditioned
- Abundant power (was machine shop originally)