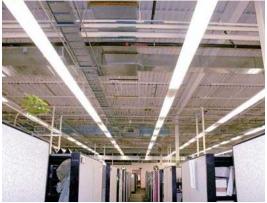

### **CEILINGS**

Approx. 13'-18' exposed ceilings

### **POWER**

Abundant power (was machine shop originally)