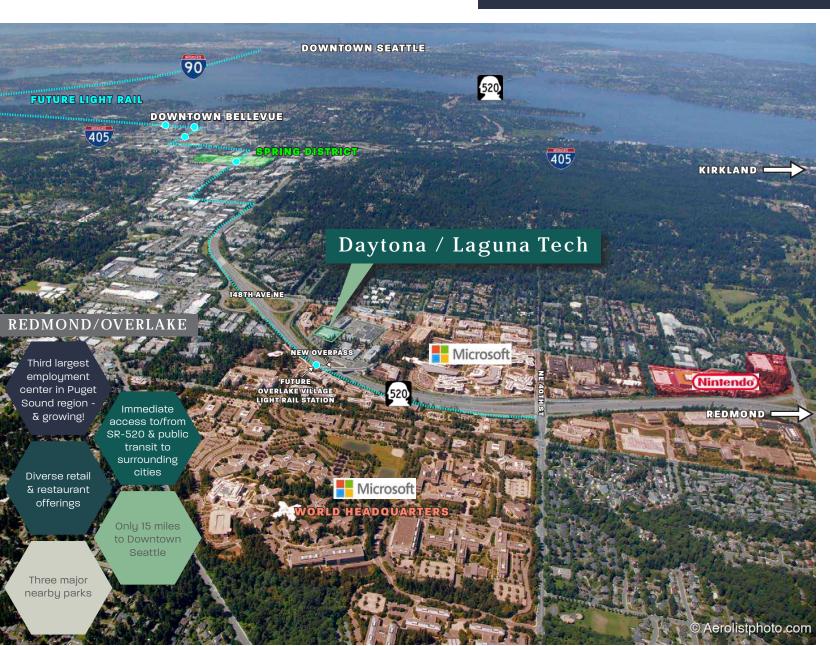

### NEARBY AMENITIES

#### RESTAURANTS

Bai Tong Thai Red Robin Gourmet Burgers New Delhi Palace Panda Express Malay Satay Hut

#### **RECREATION / FITNESS**

Bellevue Golf Course Bridle Trails State Park Marymoor Park Pro Sports Club Bellevue Alaya Fit-Spa Monkey Bar Gym CrossFit Bel-Red

### **HOTELS**

Fairfield Inn & Suites Residence Inn Courtyard Marriot Silver Cloud Inn

#### **BANKS**

U.S. Bank Bank of America Wells Fargo Bank Chase Bank