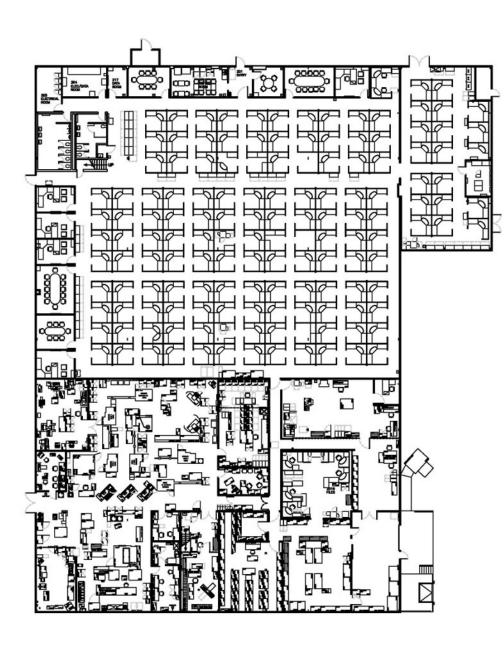

### FLOOR PLAN

15002 NE 31st Street | Redmond, Washington 98052

# 36,881 SQUARE FEET

### BUILDING

Single story—one large floor plate