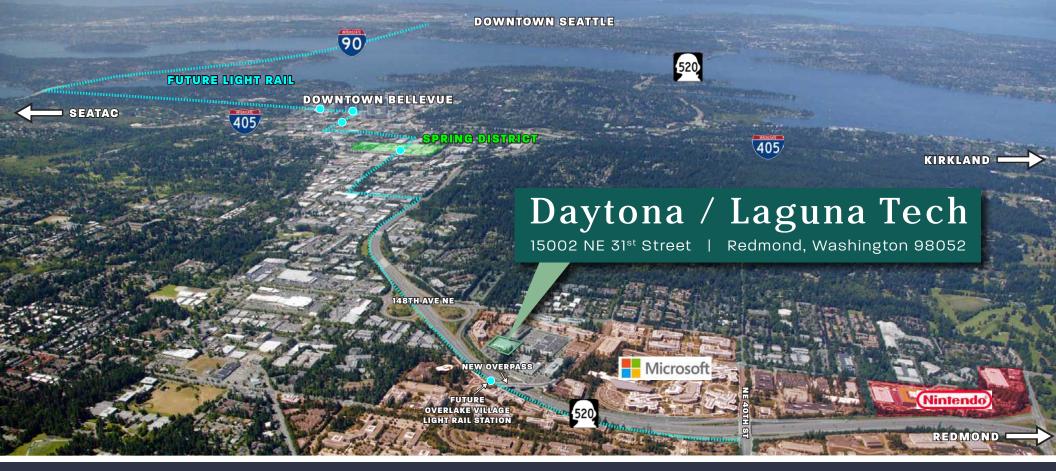

## Daytona / Laguna Tech

15002 NE 31st Street | Redmond, Washington 98052

### **LOCATION**

Adjacent to future
Overlake Village light
rail station &
Microsoft world
headquarters