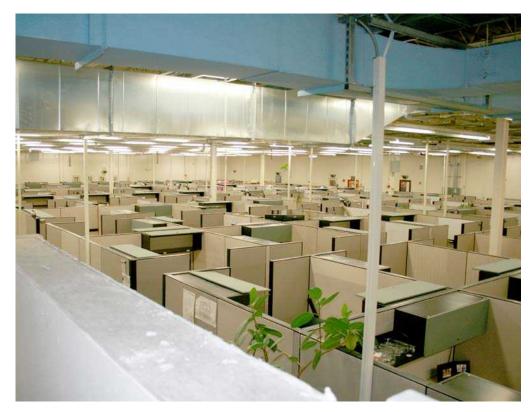

### **CEILINGS**

Approx. 13'-18' exposed ceilings

### BUILDING

Single story—one large floor plate

### AVAILABLE Q4 2017

- Single story—one large floor plate
- Approx. 13'-18' exposed ceilings
- Fully conditioned
- Abundant power (was machine shop originally)