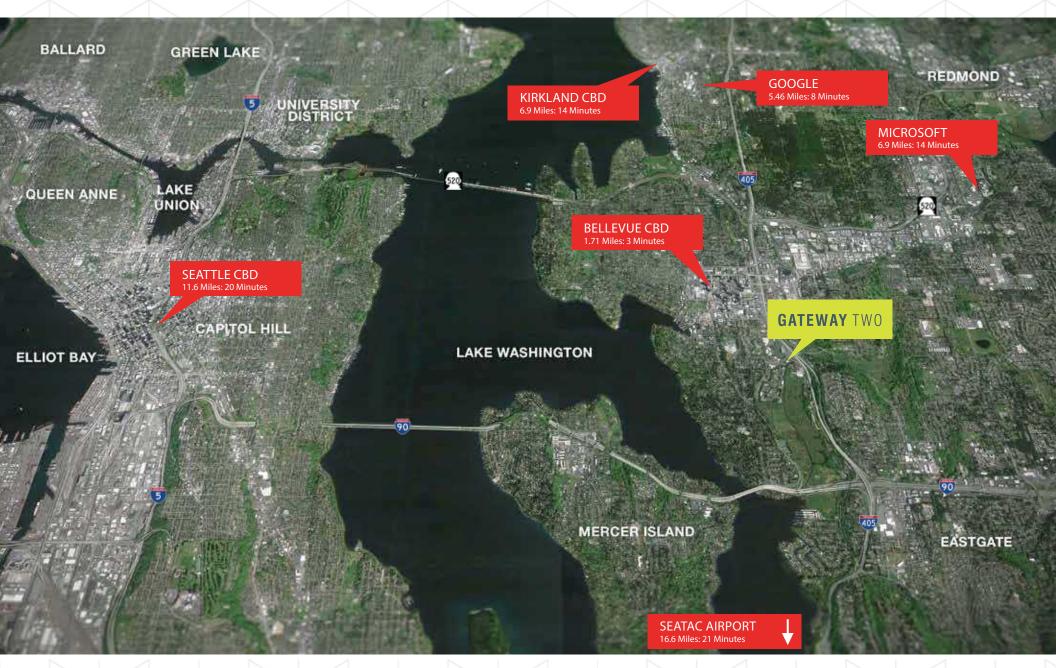

ULL FLOOR 1 LAYOUT

Suite 140

1,423 RSF



## FLOOR 1

Suite 140

1,423 RSF



## FULL FLOOR 2 LAYOUT



## FLOOR 2

### **Suite 270**

1,157 RSF



## FLOOR 2

Suite 280

3,337 RSF



### BELLEVUE AMENITIES MAP



- Bellevue Hilton
- Hotel Bellevue
- Residence Inn Bellevue
- 4 La Residence Suite Hotel
- The Westin Bellevue
- 6 Sheraton Bellevue Hotel
- Courtyard by Marriott
- 8 Red Lion Hotel
- 9 Ramada
- 10 Hyatt Regency Bellevue
- Coast Bellevue Hotel
- 12 Accommodations Plus

### SHOPPING

- Bellevue Square
- 2 Lincoln Square
- 3 Nordstrom Bellevue Square
- 4 The Bravern
- Macy's Bellevue Square
- 6 Louis Vuitton
- Michael Kors
- 8 Apple Store
- Crate & Barrel
- Jimmy Choo
- Neiman Marcus
- Hermes
- Sur La Table
- David Lawrence
- 5 Tiffany & Co.
- David Lawrence

## **DRIVE** TIMES