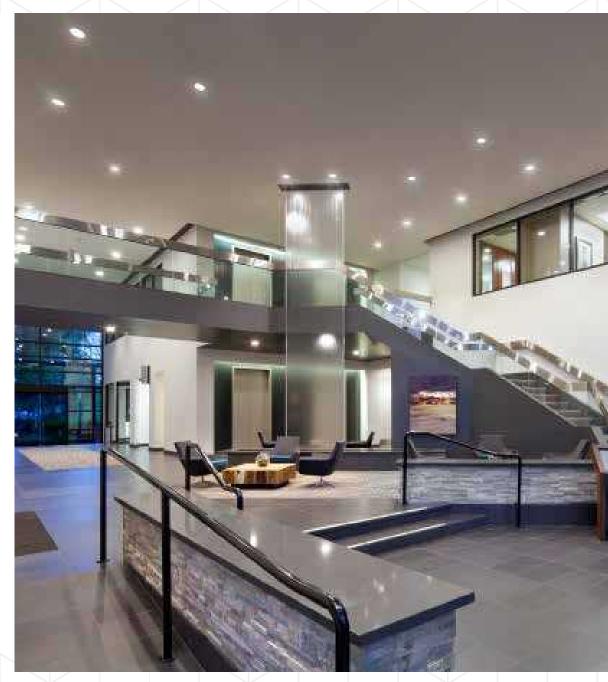

### **PROPERTY** FEATURES

Immediate access to I-405 and I-90 via SE 8th Street

Newly renovated common areas, including grand two-story lobby with breakout areas and full height water feature

On-site fitness center, including men's and women's showers and lockers, conference facility and Avanti self-service market