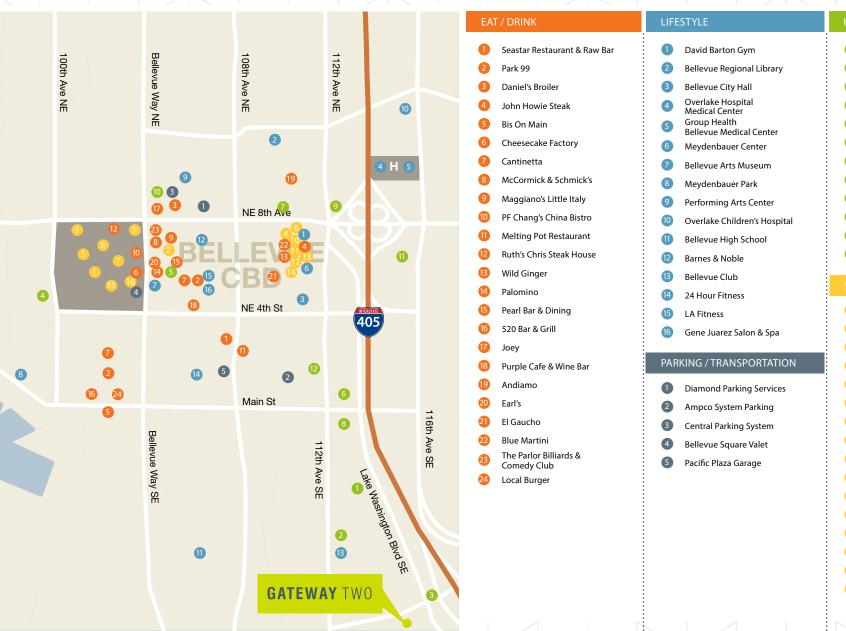

### BELLEVUE AMENITIES MAP

- Bellevue Hilton
- Hotel Bellevue
- Residence Inn Bellevue
- 4 La Residence Suite Hotel
- The Westin Bellevue
- 6 Sheraton Bellevue Hotel
- Courtyard by Marriott
- 8 Red Lion Hotel
- 9 Ramada
- 10 Hyatt Regency Bellevue
- Coast Bellevue Hotel
- 12 Accommodations Plus

### SHOPPING

- Bellevue Square
- 2 Lincoln Square
- 3 Nordstrom Bellevue Square
- 4 The Bravern
- Macy's Bellevue Square
- 6 Louis Vuitton
- Michael Kors
- 8 Apple Store
- Crate & Barrel
- Jimmy Choo
- Neiman Marcus
- Hermes
- Sur La Table
- David Lawrence
- 5 Tiffany & Co.
- David Lawrence