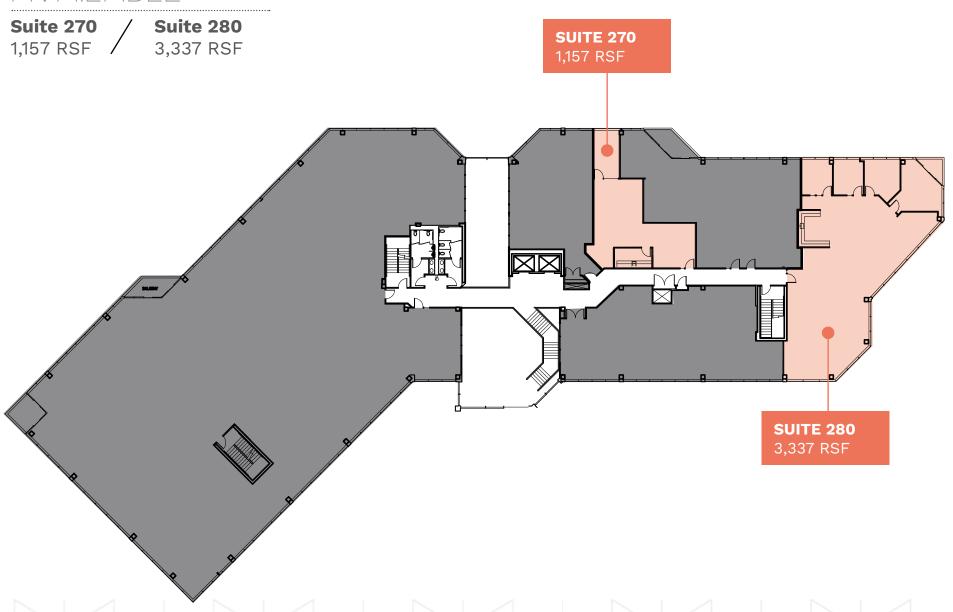

tness Center (including men's and<br>women's showers/lockers)<br>On-site Conference Facility<br>Avanti Self Service Market               |



### **PROPERTY** FEATURES

Immediate access to I-405 and I-90 via SE 8th Street

Newly renovated common areas, including grand two-story lobby with breakout areas and full height water feature

On-site fitness center, including men's and women's showers and lockers, conference facility and Avanti self-service market

Walking distance to South Bellevue Park and Ride, providing access to all major transit routes throughout King County

Restaurants, hotels, residential homes and shopping venues in close proximity





### **PROPERTY** FEATURES



## FULL FLOOR 1 LAYOUT

Suite 140

1,423 RSF



## FLOOR 1

Suite 140

1,423 RSF



## FULL FLOOR 2 LAYOUT



## FLOOR 2

### **Suite 270**

1,157 RSF



## FLOOR 2

Suite 280

3,337 RSF



### BELLEVUE AMENITIES MAP



- Bellevue Hilton
- Hotel Bellevue
- Residence Inn Bellevue
- 4 La Residence Suite Hotel
- The Westin Bellevue
- 6 Sheraton Bellevue Hotel
- Courtyard by Marriott
- 8 Red Lion Hotel
- 9 Ramada
- 10 Hyatt Regency Bellevue
- Coast Bellevue Hotel
- 12 Accommodations Plus

### SHOPPING

- Bellevue Square
- 2 Lincoln Square
- 3 Nordstrom Bellevue Square
- 4 The Bravern
- Macy's Bellevue Square
- 6 Louis Vuitton
- Michael Kors
- 8 Apple Store
- Crate & Barrel
- Jimmy Choo
- Neiman Marcus
- Hermes
- Sur La Table
- David Lawrence
- 5 Tiffany & Co.
- David Lawrence

## **DRIVE** TIMES