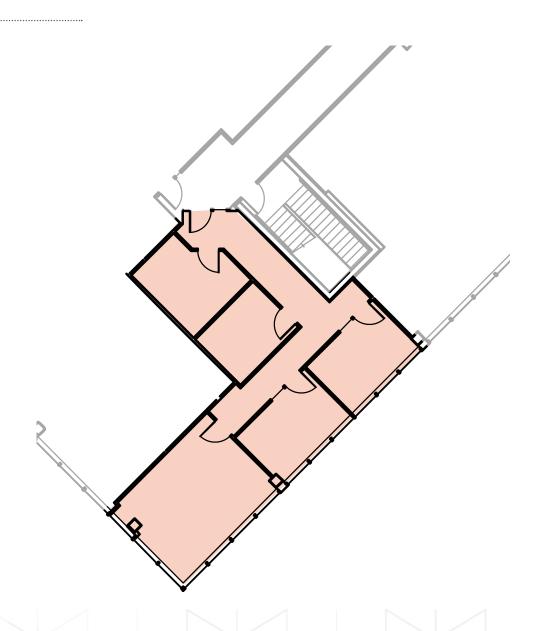

AMENITIES            | Fitness Center (including men's and<br>women's showers/lockers)<br>On-site Conference Facility<br>Avanti Self Service Market               |



### **PROPERTY** FEATURES

Immediate access to I-405 and I-90 via SE 8th Street

Newly renovated common areas, including grand two-story lobby with breakout areas and full height water feature

On-site fitness center, including men's and women's showers and lockers, conference facility and Avanti self-service market

Walking distance to South Bellevue Park and Ride, providing access to all major transit routes throughout King County

Restaurants, hotels, residential homes and shopping venues in close proximity





### **PROPERTY** FEATURES



## FULL FLOOR 1 LAYOUT

Suite 140

1,423 RSF



## FLOOR 1

Suite 140

1,423 RSF



## FULL FLOOR 2 LAYOUT



## FLOOR 2

### **Suite 270**

1,157 RSF



## FLOOR 2

Suite 280

3,337 RSF



### BELLEVUE AMENITIES MAP



- Bellevue Hilton
- Hotel Bellevue
- Residence Inn Bellevue
- 4 La Residence Suite Hotel
- The Westin Bellevue
- 6 Sheraton Bellevue Hotel
- Courtyard by Marriott
- 8 Red Lion Hotel
- 9 Ramada
- 10 Hyatt Regency Bellevue
- Coast Bellevue Hotel
- 12 Accommodations Plus

### SHOPPING

- Bellevue Square
- 2 Lincoln Square
- 3 Nordstrom Bellevue Square
- 4 The Bravern
- Macy's Bellevue Square
- 6 Louis Vuitton
- Michael Kors
- 8 Apple Store
- Crate & Barrel
- Jimmy Choo
- Neiman Marcus
- Hermes
- Sur La Table
- David Lawrence
- 5 Tiffany & Co.
- David Lawrence

## **DRIVE** TIMES