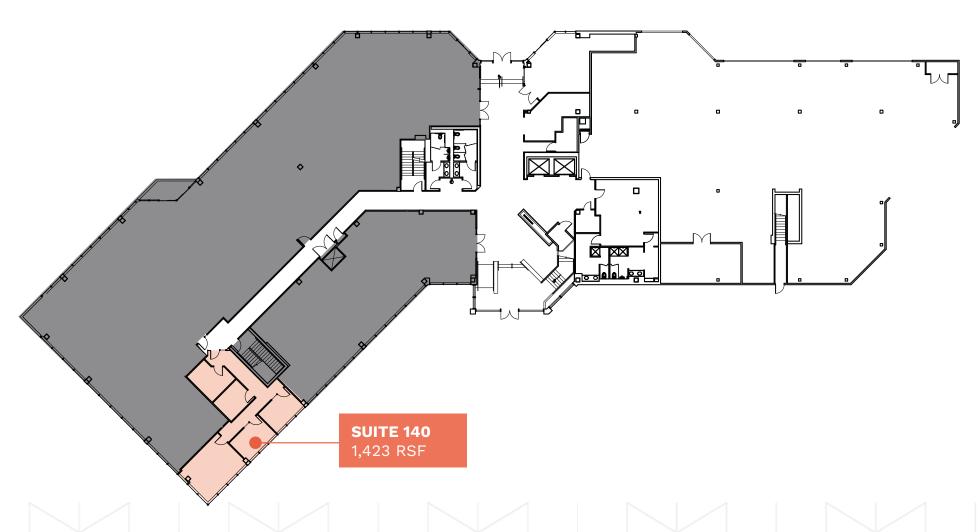

8:00 am to 1:00 pm on Saturdays. |
| AMENITIES            | Fitness Center (including men's and<br>women's showers/lockers)<br>On-site Conference Facility<br>Avanti Self Service Market               |



### **PROPERTY** FEATURES

Immediate access to I-405 and I-90 via SE 8th Street

Newly renovated common areas, including grand two-story lobby with breakout areas and full height water feature

On-site fitness center, including men's and women's showers and lockers, conference facility and Avanti self-service market

Walking distance to South Bellevue Park and Ride, providing access to all major transit routes throughout King County

Restaurants, hotels, residential homes and shopping venues in close proximity





### **PROPERTY** FEATURES



## FULL FLOOR 1 LAYOUT

Suite 140

1,423 RSF



## FLOOR 1

Suite 140

1,423 RSF



## FULL FLOOR 2 LAYOUT



## FLOOR 2

### **Suite 270**

1,157 RSF



## FLOOR 2

Suite 280

3,337 RSF



### BELLEVUE AMENITIES MAP



- Bellevue Hilton
- Hotel Bellevue
- Residence Inn Bellevue
- 4 La Residence Suite Hotel
- The Westin Bellevue
- 6 Sheraton Bellevue Hotel
- Courtyard by Marriott
- 8 Red Lion Hotel
- 9 Ramada
- 10 Hyatt Regency Bellevue
- Coast Bellevue Hotel
- 12 Accommodations Plus

### SHOPPING

- Bellevue Square
- 2 Lincoln Square
- 3 Nordstrom Bellevue Square
- 4 The Bravern
- Macy's Bellevue Square
- 6 Louis Vuitton
- Michael Kors
- 8 Apple Store
- Crate & Barrel
- Jimmy Choo
- Neiman Marcus
- Hermes
- Sur La Table
- David Lawrence
- 5 Tiffany & Co.
- David Lawrence

## **DRIVE** TIMES