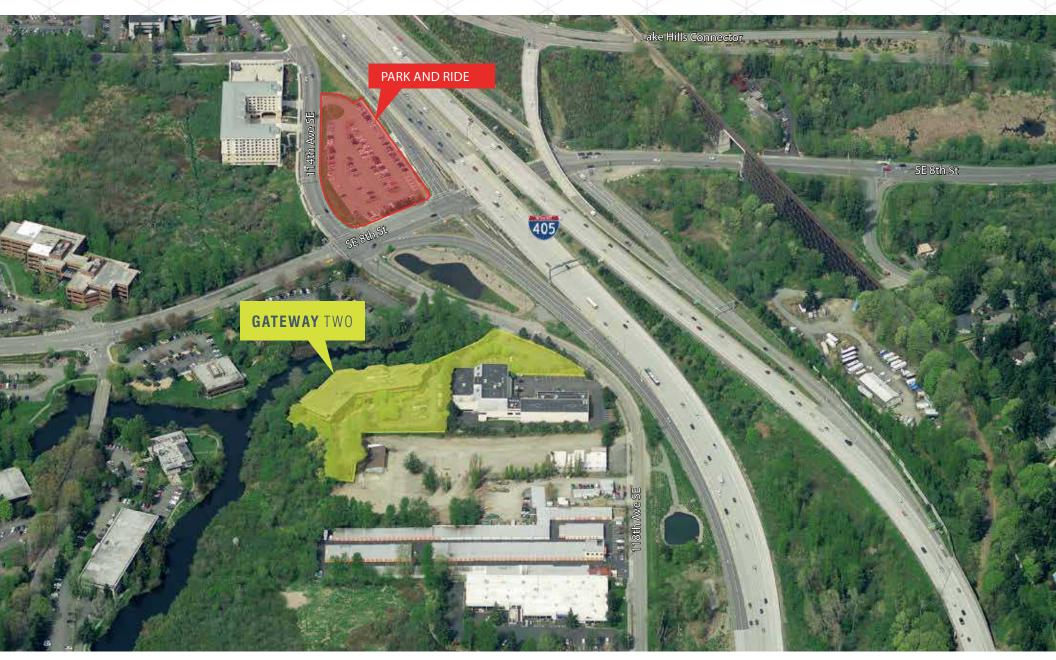

Walking distance to South Bellevue Park and Ride, providing access to all major transit routes throughout King County

Restaurants, hotels, residential homes and shopping venues in close proximity