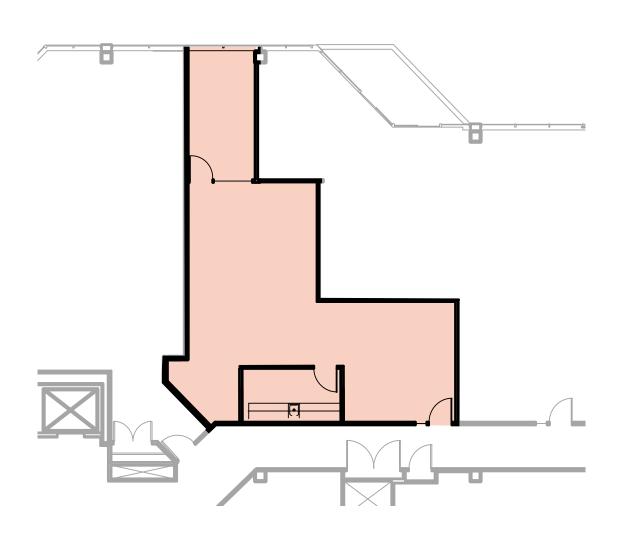

showers/lockers)<br>On-site Conference Facility<br>Avanti Self Service Market               |



### **PROPERTY** FEATURES

Immediate access to I-405 and I-90 via SE 8th Street

Newly renovated common areas, including grand two-story lobby with breakout areas and full height water feature

On-site fitness center, including men's and women's showers and lockers, conference facility and Avanti self-service market

Walking distance to South Bellevue Park and Ride, providing access to all major transit routes throughout King County

Restaurants, hotels, residential homes and shopping venues in close proximity





### **PROPERTY** FEATURES



## FULL FLOOR 1 LAYOUT

Suite 140

1,423 RSF



## FLOOR 1

Suite 140

1,423 RSF



## FULL FLOOR 2 LAYOUT



## FLOOR 2

### **Suite 270**

1,157 RSF



## FLOOR 2

Suite 280

3,337 RSF



### BELLEVUE AMENITIES MAP



- Bellevue Hilton
- Hotel Bellevue
- Residence Inn Bellevue
- 4 La Residence Suite Hotel
- The Westin Bellevue
- 6 Sheraton Bellevue Hotel
- Courtyard by Marriott
- 8 Red Lion Hotel
- 9 Ramada
- 10 Hyatt Regency Bellevue
- Coast Bellevue Hotel
- 12 Accommodations Plus

### SHOPPING

- Bellevue Square
- 2 Lincoln Square
- 3 Nordstrom Bellevue Square
- 4 The Bravern
- Macy's Bellevue Square
- 6 Louis Vuitton
- Michael Kors
- 8 Apple Store
- Crate & Barrel
- Jimmy Choo
- Neiman Marcus
- Hermes
- Sur La Table
- David Lawrence
- 5 Tiffany & Co.
- David Lawrence

## **DRIVE** TIMES