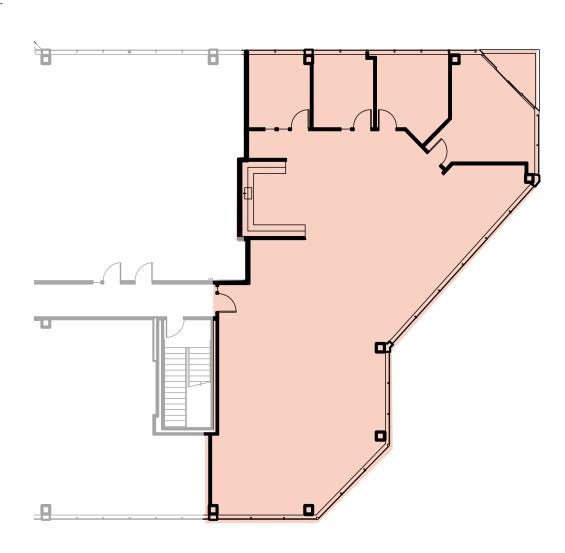

nce Facility<br>Avanti Self Service Market               |



### **PROPERTY** FEATURES

Immediate access to I-405 and I-90 via SE 8th Street

Newly renovated common areas, including grand two-story lobby with breakout areas and full height water feature

On-site fitness center, including men's and women's showers and lockers, conference facility and Avanti self-service market

Walking distance to South Bellevue Park and Ride, providing access to all major transit routes throughout King County

Restaurants, hotels, residential homes and shopping venues in close proximity





### **PROPERTY** FEATURES



## FULL FLOOR 1 LAYOUT

Suite 140

1,423 RSF



## FLOOR 1

Suite 140

1,423 RSF



## FULL FLOOR 2 LAYOUT



## FLOOR 2

### **Suite 270**

1,157 RSF



## FLOOR 2

Suite 280

3,337 RSF



### BELLEVUE AMENITIES MAP



- Bellevue Hilton
- Hotel Bellevue
- Residence Inn Bellevue
- 4 La Residence Suite Hotel
- The Westin Bellevue
- 6 Sheraton Bellevue Hotel
- Courtyard by Marriott
- 8 Red Lion Hotel
- 9 Ramada
- 10 Hyatt Regency Bellevue
- Coast Bellevue Hotel
- 12 Accommodations Plus

### SHOPPING

- Bellevue Square
- 2 Lincoln Square
- 3 Nordstrom Bellevue Square
- 4 The Bravern
- Macy's Bellevue Square
- 6 Louis Vuitton
- Michael Kors
- 8 Apple Store
- Crate & Barrel
- Jimmy Choo
- Neiman Marcus
- Hermes
- Sur La Table
- David Lawrence
- 5 Tiffany & Co.
- David Lawrence

## **DRIVE** TIMES