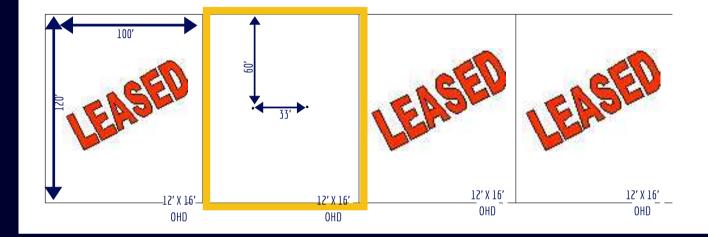

### Improvements:

Available: 12,000+/-SF Grade Level Door: 12' x 16' Ceiling 18' Vapor Barrier Insulation Secured Yard Mobile dock on site

### Property Specifications:

SITE SIZE: a portion of 38+/- acres TOTAL BUILDING: 48,000+/-SF PARCEL: a portion of 15252.0172 ZONING: General Commercial