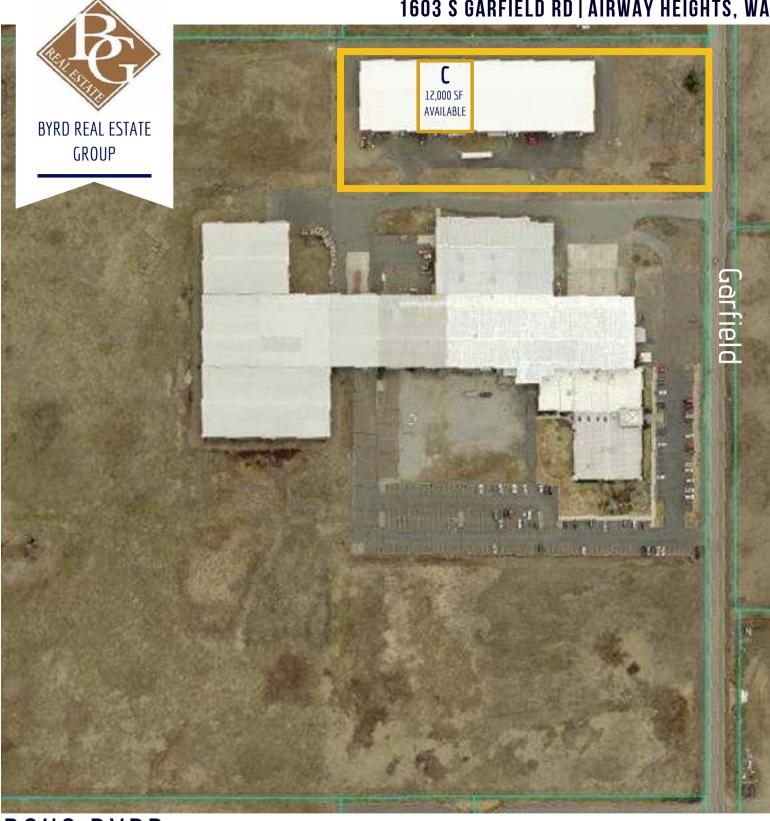

### Improvements:

Available: 12,000+/-SF Grade Level Door: 12' x 16' Ceiling 18' Vapor Barrier Insulation Secured Yard Mobile dock on site

### Property Specifications:

SITE SIZE: a portion of 38+/- acres TOTAL BUILDING: 48,000+/-SF PARCEL: a portion of 15252.0172 ZONING: General Commercial