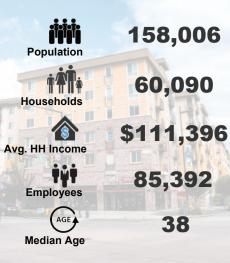

# DING RENTON, WA

COMMUNITY URBAN LIFESTYLE

**ELANDING** Property Highlights



### 607,000 SF National & Local

### **\$40 Million** Food & Beverage/ Entertainment Volume

GAL CINEMAS STADIUM NA

\$80 Million Retail Volume





#### **12 min Drive Time Demographics**





### **ELANDING** Location



### *ELANDING*

### MAJOR TRADE AREA EMPLOYERS

The Boeing Company PACCAR/Kenworth Seahawks HQ Valley Medical Center Amazon Fulfillment Center Kaiser Permanente Providence Health FAA District Office Wizards of the Coast Renton Technical College Fed Reserve Bank of SF District Office

TARGET



### **ELANDING** Seahawks Partnership



**2,600** people ride the shuttle daily from The Landing to the Seahawks training facility during training camp in August.

**2.8 Miles** The Landing is located just 2.8 miles from the Seahawks training facility.

**4,800** runners on average participate in the annual Seahawks 12K/5K run at The Landing.



### FLANDING

### **AVAILABLE SPACE**

475 - 10,172 SF

RATE PLEASE INQUIRE

### PARKING

2,765 STALLS

### **RESIDENTIAL U