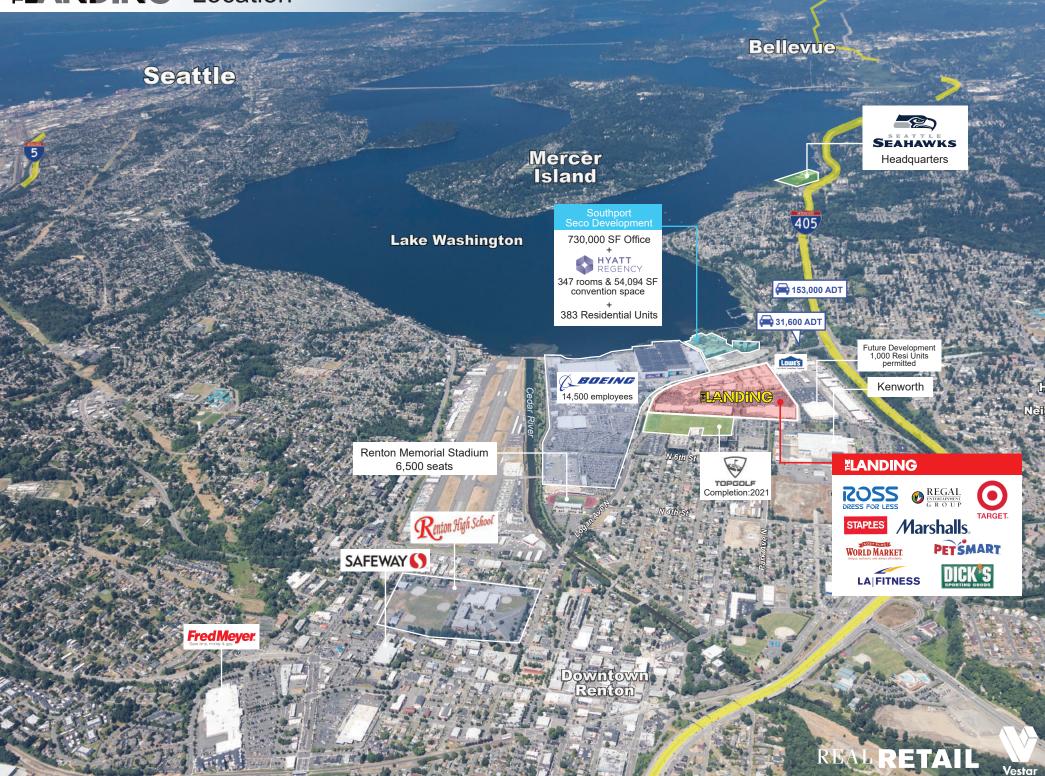

### **ELANDING** Location

### *ELANDING*

### MAJOR TRADE AREA EMPLOYERS

The Boeing Company PACCAR/Kenworth Seahawks HQ Valley Medical Center Amazon Fulfillment Center Kaiser Permanente Providence Health FAA District Office Wizards of the Coast Renton Technical College Fed Reserve Bank of SF District Office