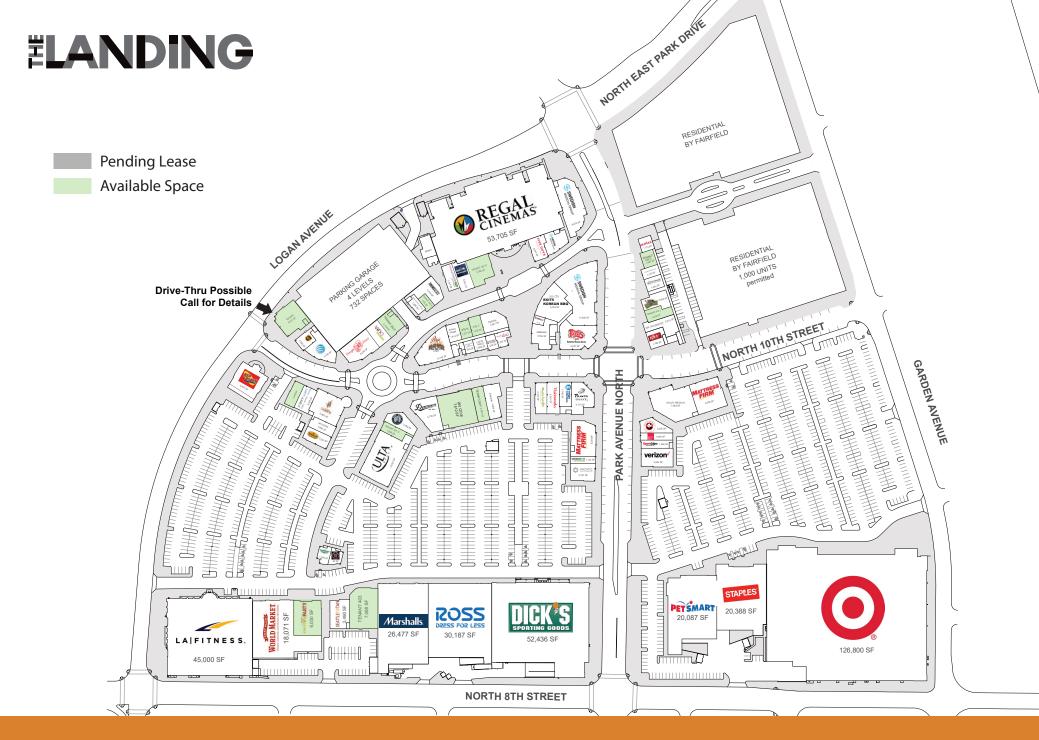

### **AVAILABLE SPACE**

475 - 10,172 SF

RATE PLEASE INQUIRE

### PARKING

2,765 STALLS

### **RESIDENTIAL UNITS**

900+