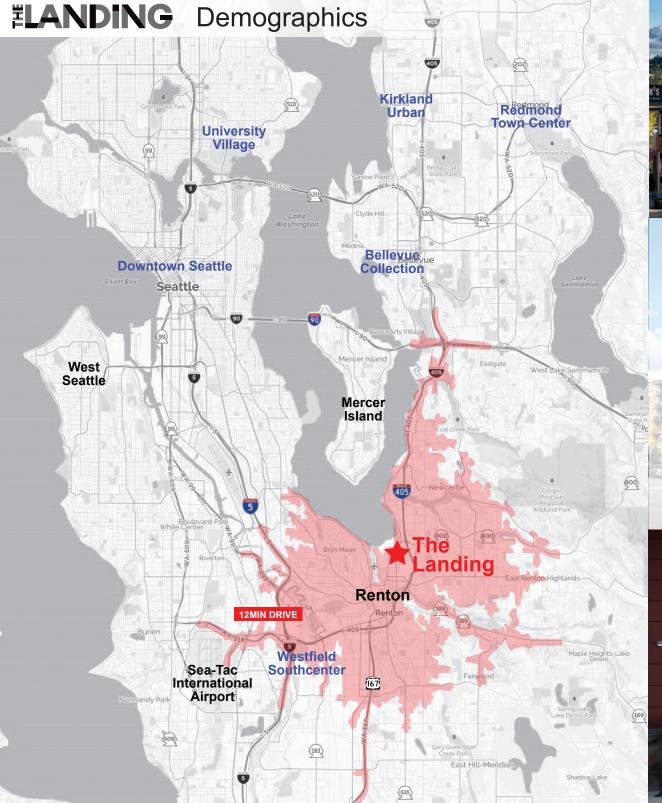

# DING RENTON, WA

COMMUNITY URBAN LIFESTYLE

**ELANDING** Property Highlights



### 607,000 SF National & Local

### **\$40 Million** Food & Beverage/ Entertainment Volume

GAL CINEMAS STADIUM NA

\$80 Million Retail Volume





#### **12 min Drive Time Demographics**





### **ELANDING** Location



### *ELANDING*

### MAJOR TRADE AREA EMPLOYERS

The Boeing Company PACCAR/Kenworth Seahawks HQ Valley Medical Center Amazon Fulfillment Center Kaiser Permanente Providence Health FAA District Office Wizards of the Coast Renton Technical College Fed Reserve Bank of SF District Office

TARGET



### **ELANDING** Seahawks Partnership



**2,600** people ride the shuttle daily from The Landing to the Seahawks training facility during training camp in August.

**2.8 Miles** The Landing is located just 2.8 miles from the Seahawks training facility.

**4,800** runners on average participate in the annual Seahawks 12K/5K run at The Landing.



### FLANDING

### **AVAILABLE SPACE**

475 - 10,172 SF

RATE PLEASE INQUIRE

#