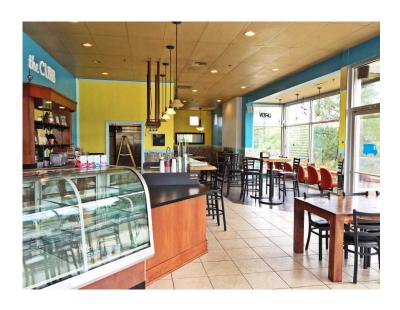

## AVAILABLE FOR LEASE

| Suite 110 | 1,200sf | \$20.00/Yr., NNN |
|-----------|---------|------------------|
| Suite 120 | 1,300sf | \$16.00/Yr., NNN |
| Suite 220 | 1,200sf | \$10.00/Yr., NNN |

- Suite #110 is an existing pizza business with oven and other equipment.
- Suite #120 is an ideally located corner space, existing and futurized café.
- Suite #220 is a beautiful and bright office space.
- Current Tenants Include: MVP Physical Therapy, Miho Salon, Edward Jones, Orchard Cleaners, Papa John's Pizza, Bliss Homemade Creamery, Emerson Dental, Symbols Spa'lon, Taste of Eden and The Image Studio of Dance
- TI Allowance negotiable with 5 year lease. (Subject to credit approval/lease negotiations)

FOR LEASE Emerson Courtyard

Fircrest, WA 98466

Suite 120