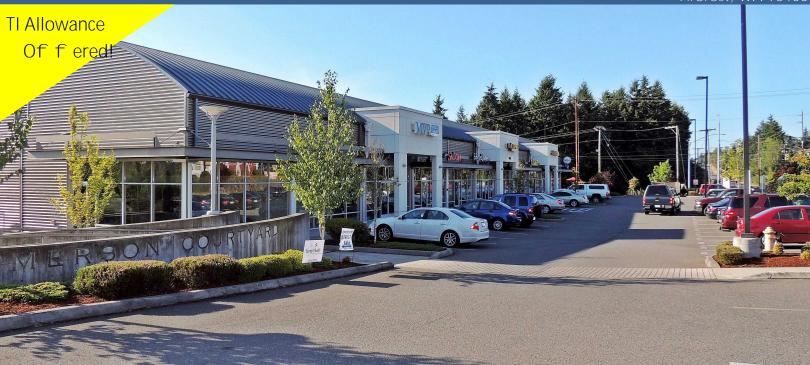

# FOR LEASE

Emerson Courtyard

4040 Orchard Street W Fircrest, WA 98466

## AVAILABLE FOR LEASE

| Suite 110 | 1,200sf | \$20.00/Yr., NNN |
|-----------|---------|------------------|
| Suite 120 | 1,300sf | \$16.00/Yr., NNN |
| Suite 220 | 1,200sf | \$10.00/Yr., NNN |

- Suite #110 is an existing pizza business with oven and other equipment.
- Suite #120 is an ideally located corner space, existing and futurized café.
- Suite #220 is a beautiful and bright office space.
- Current Tenants Include: MVP Physical Therapy, Miho Salon, Edward Jones, Orchard Cleaners, Papa John's Pizza, Bliss Homemade Creamery, Emerson Dental, Symbols Spa'lon, Taste of Eden and The Image Studio of Dance
- TI Allowance negotiable with 5 year lease. (Subject to credit approval/lease negotiations)