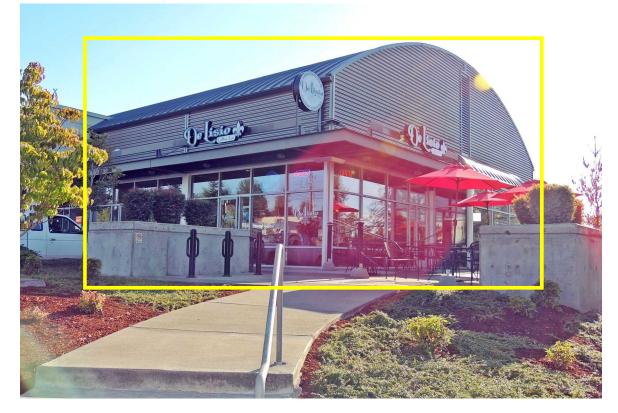

-----|----------------|--|
| Bridgeport Way W |        | hard St          | enter Stoaklan |  |
| Bridgep<br>W avv |        | Emerson Courtyan | rd X           |  |
| ity Place        |        | -S Orchard-St    | South          |  |
| nographics       | 1 MILE | 3 MILES          | 5 MILES        |  |

### <u>Listing Broker:</u>

Syd Severe

Of fice 425.888.2993 | Cell 425.495.1353

Email: Syd@mkps.net

| Demographics      |          |          |          |
|-------------------|----------|----------|----------|
| 2017 Population:  | 12,418   | 120,295  | 285,518  |
| 2017 Average      |          |          |          |
| Household Income: | \$74,311 | \$68,798 | \$69,129 |
|                   |          |          |          |



FOR LEASE Emerson Courtyard

Fircrest, WA 98466

Suite 120







#### Listing Broker:

Syd Severe

Of fice 425.888.2993 | Cell 425.495.1353Email: Syd@mkps.net