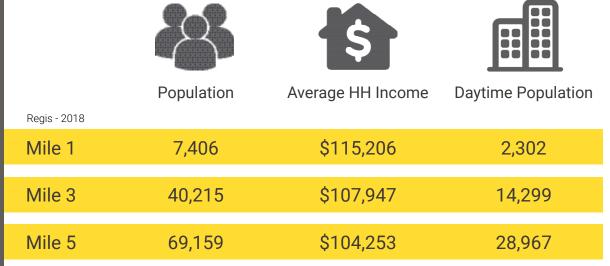

FOUR CORNERS NE DEVELOPMENT



#### **TENANTS**

# FredMeyer.







#### FOR LEASE / BUILD TO SUIT / GROUND LEASE

229,710 SF 5.27 ACRES

- Parcel #: 2722069040
- · Available for lease Build to Suit or Ground Lease
- See next page for site plan options (Can be altered)
- Call for details











# SITE OPTION 1

### SITE OPTION 2

#### SITE OPTION 3

















**MAPLE VALLEY, WA** The City of Maple Valley incorporated August 31, 1997. The City is 5.8 square miles, located east of Kent and Covington, and north of Black Diamond. Maple Valley is located about 30 minutes east of Seattle and Tacoma, equidistant from the water of Puget Sound and the landscapes of the Cascade Mountains. Maple Valley offers an extraordinary location to enjoy all that our region has to offer.