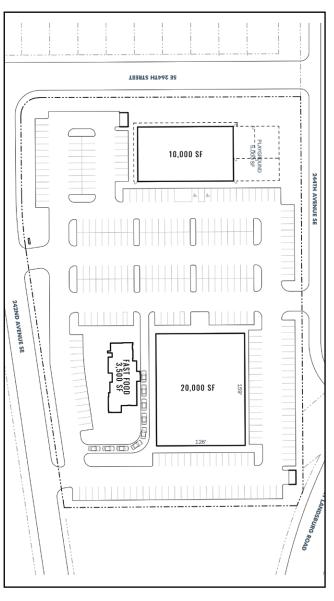

#### SITE OPTION 3

**MAPLE VALLEY, WA** The City of Maple Valley incorporated August 31, 1997. The City is 5.8 square miles, located east of Kent and Covington, and north of Black Diamond. Maple Valley is located about 30 minutes east of Seattle and Tacoma, equidistant from the water of Puget Sound and the landscapes of the Cascade Mountains. Maple Valley offers an extraordinary location to enjoy all that our region has to offer.