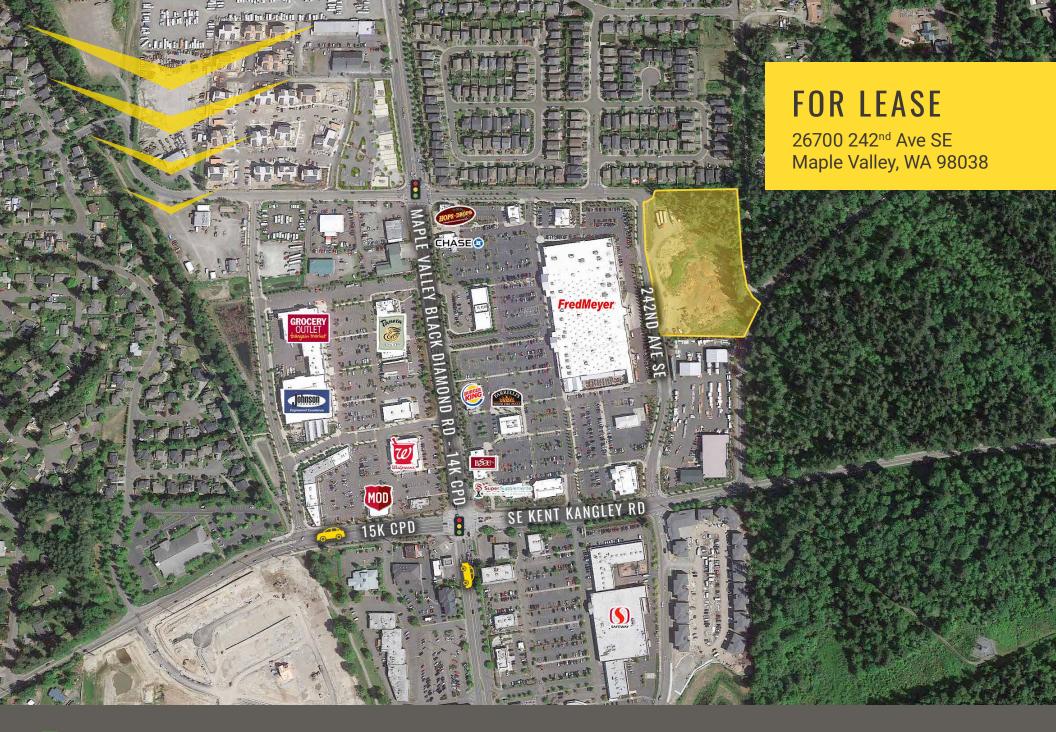

FOUR CORNERS NE DEVELOPMENT

#### FOR LEASE / BUILD TO SUIT / GROUND LEASE

229,710 SF 5.27 ACRES

- Parcel #: 2722069040
- · Available for lease Build to Suit or Ground Lease
- See next page for site plan options (Can be altered)
- Call for details