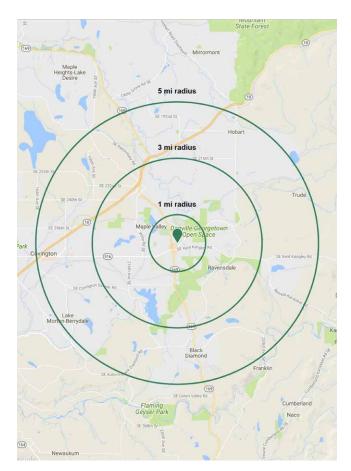

FOUR CORNERS NE DEVELOPMENT



#### **TENANTS**

# FredMeyer.







#### FOR LEASE / BUILD TO SUIT / GROUND LEASE

229,710 SF 5.27 ACRES

- Parcel #: 2722069040
- · Available for lease Build to Suit or Ground Lease
- See next page for site plan options (Can be altered)
- Call for details











# SITE OPTION 1

### SITE OPTION 2

#### SITE OPTION 3

















**MAPLE VALLEY, WA** The City of Maple Valley incorporated August 31, 1997. The City is 5.8 square miles, located east of Kent and Covington, and north of Black Diamond. Maple Valley is located about 30 minutes east of Seattle and Tacoma, equidistant from the water of Puget Sound and the landscapes of the Cascade Mountains. Maple Valley offers an extraordinary location to enjoy all that our region has to offer.