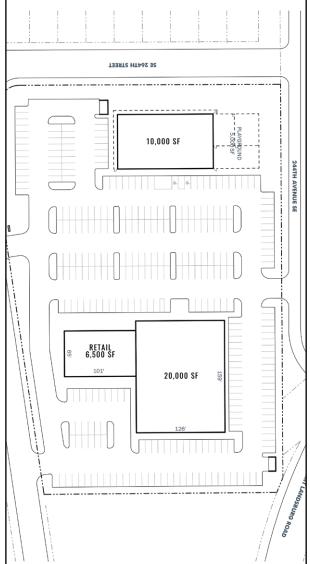

FOUR CORNERS NE DEVELOPMENT



#### **TENANTS**

# FredMeyer.







#### FOR LEASE / BUILD TO SUIT / GROUND LEASE

229,710 SF 5.27 ACRES

- Parcel #: 2722069040
- · Available for lease Build to Suit or Ground Lease
- See next page for site plan options (Can be altered)
- Call for details











# SITE OPTION 1

### SITE OPTION 2

#### SITE OPTION 3

















**MAPLE VALLEY, WA** The City of Maple Valley incorporated August 31, 1997. The City is 5.8 square miles, located east of Kent and Covington, and north of Black Diamond. Maple Valley is located about 30 minutes east of Seattle and Tacoma, equidistant from the water of Puget Sound and the landscapes of the Cascade Mountains. Maple Valley offers an extraordinary location to enjoy all that our region has to offer.