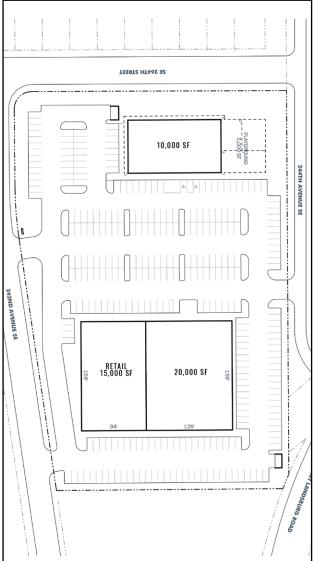

FOUR CORNERS NE DEVELOPMENT



#### **TENANTS**

# FredMeyer.







#### FOR LEASE / BUILD TO SUIT / GROUND LEASE

229,710 SF 5.27 ACRES

- Parcel #: 2722069040
- · Available for lease Build to Suit or Ground Lease
- See next page for site plan options (Can be altered)
- Call for details











# SITE OPTION 1

### SITE OPTION 2

#### SITE OPTION 3

















**MAPLE VALLEY, WA** The City of Maple Valley incorporated August 31, 1997. The City is 5.8 square miles, located east of Kent and Covington, and north of Black Diamond. Maple Valley is located about 30 minutes east of Seattle and Tacoma, equidistant from the water of Puget Sound and the landscapes of the Cascade Mountains. Maple Valley offers an extraordinary location to enjoy all that our region has to offer.