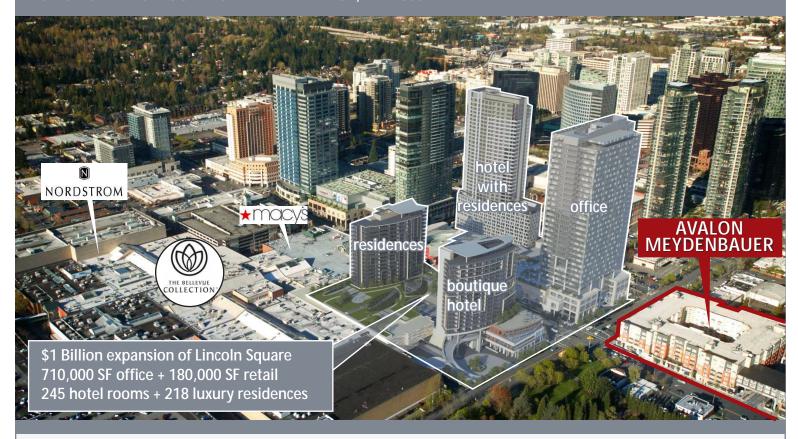

## PRIME BELLEVUE WAY RETAIL

Avalon Meydenbauer is a Safeway anchored mixed use development with 360 luxury residential units. Located in one of the strongest retail destinations in Washington State, Avalon Meydenbauer features a coveted NE Fourth Street and Bellevue Way location, just feet from Bellevue Square and across the intersection from the future \$1 Billion expansion of Lincoln Square, which will include 710,000 SF of Class-A office, 180,000 SF of luxury retail, 245 hotel rooms, and 218 new luxury residences. The building has highly visible signage, dedicated off-street parking, and benefits from a very affluent customer base with average annual household incomes within a 3 mile radius in excess of \$133,654. This is an excellent opportunity to be located in the heart of the Bellevue CBD, surrounded by national retailers, renowned restaurants and world class hotels. Join Safeway, BECU, LensCrafters, Bishops Barbershop and more!

- The Bellevue Collection—encompassing Lincoln Square, Bellevue Square, and Bellevue Place—features 230-plus shopping and entertainment destinations. The \$1Billion Lincoln Square expansion will feature 710,000 SF of Class-A office, 180,000 SF of luxury retail, 245 hotel rooms, and 218 new luxury residences.
- 2 The Shops at the Bravern is home to high-end and luxury shopping.
- Meydenbauer Center and the Bellevue Arts Museum showcase performing and visual arts year-round.
- 4 The 20-acre Downtown Park has a half-mile walking loop and a cascading water feature that ends in a reflecting pool.