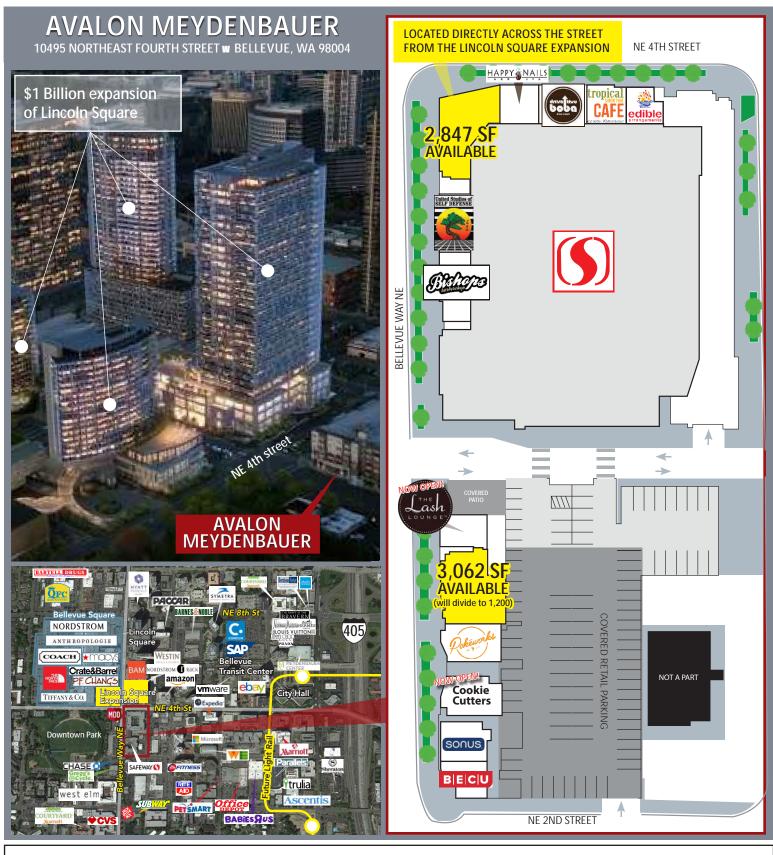

## **AVALON MEYDENBAUER**

10495 NORTHEAST FOURTH STREET W BELLEVUE, WA 98004

## PRIME BELLEVUE WAY RETAIL

Avalon Meydenbauer is a Safeway anchored mixed use development with 360 luxury residential units. Located in one of the strongest retail destinations in Washington State, Avalon Meydenbauer features a coveted NE Fourth Street and Bellevue Way location, just feet from Bellevue Square and across the intersection from the future \$1 Billion expansion of Lincoln Square, which will include 710,000 SF of Class-A office, 180,000 SF of luxury retail, 245 hotel rooms, and 218 new luxury residences. The building has highly visible signage, dedicated off-street parking, and benefits from a very affluent customer base with average annual household incomes within a 3 mile radius in excess of \$133,654. This is an excellent opportunity to be located in the heart of the Bellevue CBD, surrounded by national retailers, renowned restaurants and world class hotels. Join Safeway, BECU, LensCrafters, Bishops Barbershop and more!