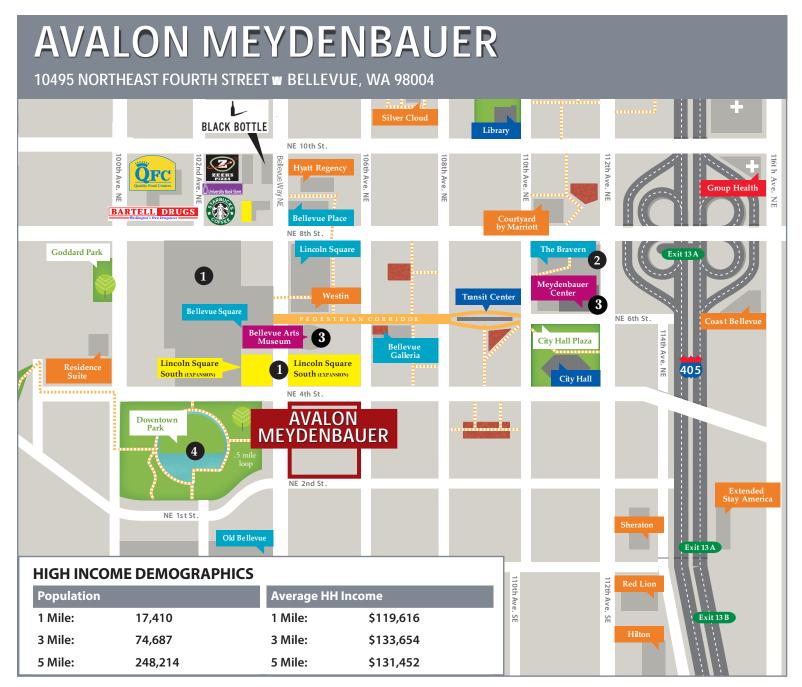

## **AVALON MEYDENBAUER**

10495 NORTHEAST FOURTH STREET W BELLEVUE, WA 98004

## PRIME BELLEVUE WAY RETAIL

Avalon Meydenbauer is a Safeway anchored mixed use development with 360 luxury residential units. Located in one of the strongest retail destinations in Washington State, Avalon Meydenbauer features a coveted NE Fourth Street and Bellevue Way location, just feet from Bellevue Square and across the intersection from the future \$1 Billion expansion of Lincoln Square, which will include 710,000 SF of Class-A office, 180,000 SF of luxury retail, 245 hotel rooms, and 218 new luxury residences. The building has highly visible signage, dedicated off-street parking, and benefits from a very affluent customer base with average annual household incomes within a 3 mile radius in excess of \$133,654. This is an excellent opportunity to be located in the heart of the Bellevue CBD, surrounded by national retailers, renowned restaurants and world class hotels. Join Safeway, BECU, LensCrafters, Bishops Barbershop and more!

- The Bellevue Collection—encompassing Lincoln Square, Bellevue Square, and Bellevue Place—features 230-plus shopping and entertainment destinations. The \$1Billion Lincoln Square expansion will feature 710,000 SF of Class-A office, 180,000 SF of luxury retail, 245 hotel rooms, and 218 new luxury residences.
- 2 The Shops at the Bravern is home to high-end and luxury shopping.
- Meydenbauer Center and the Bellevue Arts Museum showcase performing and visual arts year-round.
- 4 The 20-acre Downtown Park has a half-mile walking loop and a cascading water feature that ends in a reflecting pool.