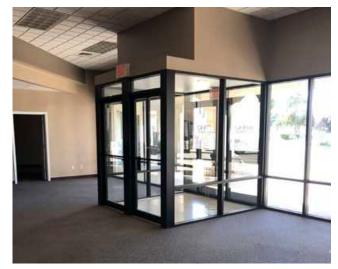

### **Listing Features**

- Income producing property with significant upside
- Well maintained mixed-use retail & professional office building located in Payette on Highway 95/16th St.
- Eight tenants in-place, with one vacant space
- Potential uses include general retail, restaurant, professional office, sales office & medical office
- High visibility & easy access to and from site on Highway 95 - 11,000 CPD
- Surrounding business include Idaho Department of Health & Welfare, Maverik, Columbia Bank, schools city offices and other professional services