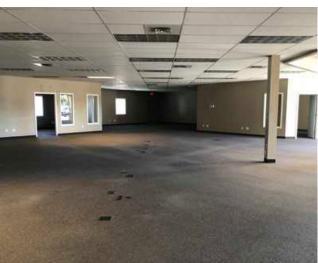

### **Property Highlights**

**Sale Price** \$1,279,000 (\$63.89/SF)

**NOI/Occupancy** \$87,500 / 67% - Current

**NOI/Occupancy** \$139,000 / 93% - Proforma

Lease Rate \$10.00/SF FSEJ

**Suite 107 Available** 3,000 to 6,200 SF

### **Listing Features**

- Income producing property with significant upside
- Well maintained mixed-use retail & professional office building located in Payette on Highway 95/16th St.
- Eight tenants in-place, with one vacant space
- Potential uses include general retail, restaurant, professional office, sales office & medical office
- High visibility & easy access to and from site on Highway 95 - 11,000 CPD
- Surrounding business include Idaho Department of Health & Welfare, Maverik, Columbia Bank, schools city offices and other professional services