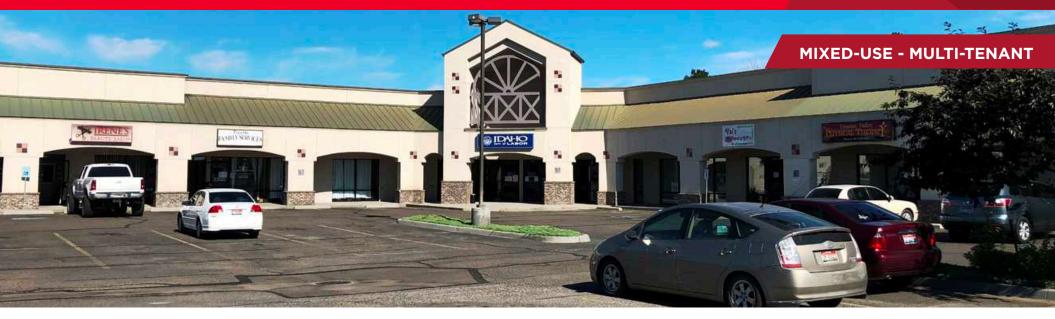

## **Hunter's Gate Plaza**

501 North 16th Street, Payette, Idaho 83661

### **Listing Features**

- Income producing property with significant upside
- Well maintained mixed-use retail & professional office building located in Payette on Highway 95/16th St.
- Eight tenants in-place, with one vacant space
- Potential uses include general retail, restaurant, professional office, sales office & medical office
- High visibility & easy access to and from site on Highway 95 - 11,000 CPD
- Surrounding business include Idaho Department of Health & Welfare, Maverik, Columbia Bank, schools city offices and other professional services