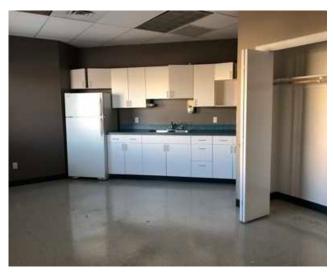

### **Property Highlights**

**Sale Price** \$1,279,000 (\$63.89/SF)

**NOI/Occupancy** \$87,500 / 67% - Current

**NOI/Occupancy** \$139,000 / 93% - Proforma

Lease Rate \$10.00/SF FSEJ

**Suite 107 Available** 3,000 to 6,200 SF

### **Listing Features**

- Income producing property with significant upside
- Well maintained mixed-use retail & professional office building located in Payette on Highway 95/16th St.
- Eight tenants in-place, with one vacant space
- Potential uses include general retail, restaurant, professional office, sales office & medical office
- High visibility & easy access to and from site on Highway 95 - 11,000 CPD
- Surrounding business include Idaho Department of Health & Welfare, Maverik, Columbia Bank, schools city offices and other professional services