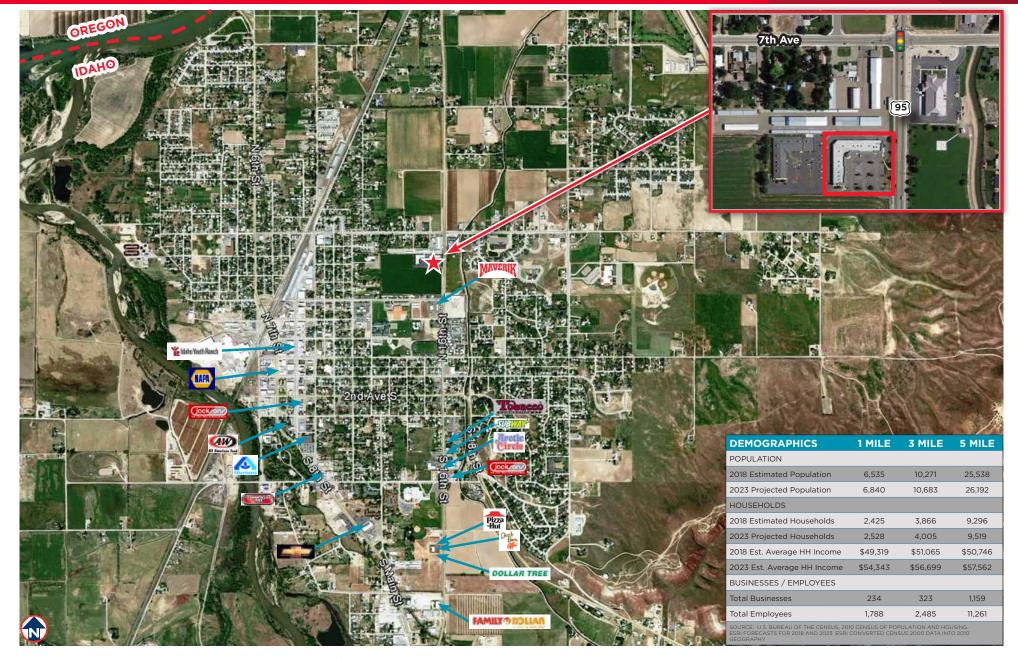

### **Listing Features**

- Income producing property with significant upside
- Well maintained mixed-use retail & professional office building located in Payette on Highway 95/16th St.
- Eight tenants in-place, with one vacant space
- Potential uses include general retail, restaurant, professional office, sales office & medical office
- High visibility & easy access to and from site on Highway 95 - 11,000 CPD
- Surrounding business include Idaho Department of Health & Welfare, Maverik, Columbia Bank, schools city offices and other professional services