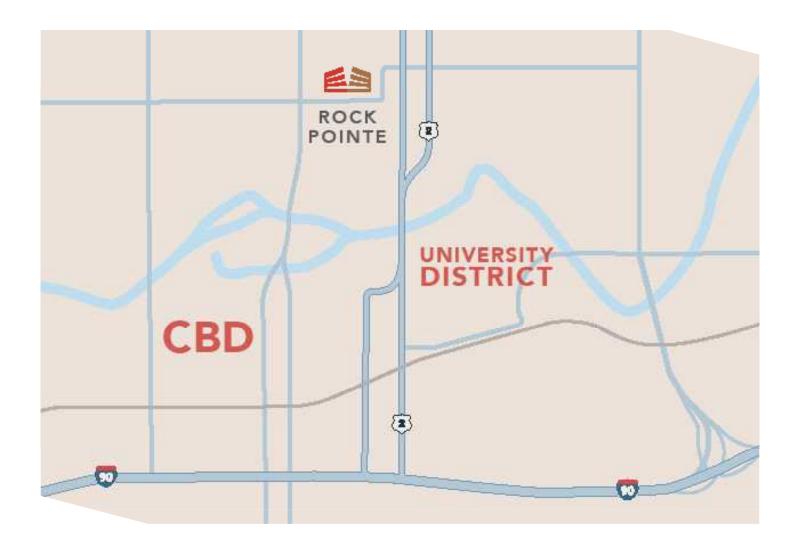

NEARBY ACCESS TO I-90 AND SR HIGHWAY 2

CONVENIENTLY LOCATED NEAR SPOKANE'S DOWNTOWN CENTRAL BUSINESS DISTRICT.

SITE PLAN.

PRESTIGIOUS CLASS A OFFICE SPACE AVAILABLE IN A VARIETY OF SUITE SIZES AND BUILD-OUT OPTIONS THROUGHOUT THE CAMPUS.