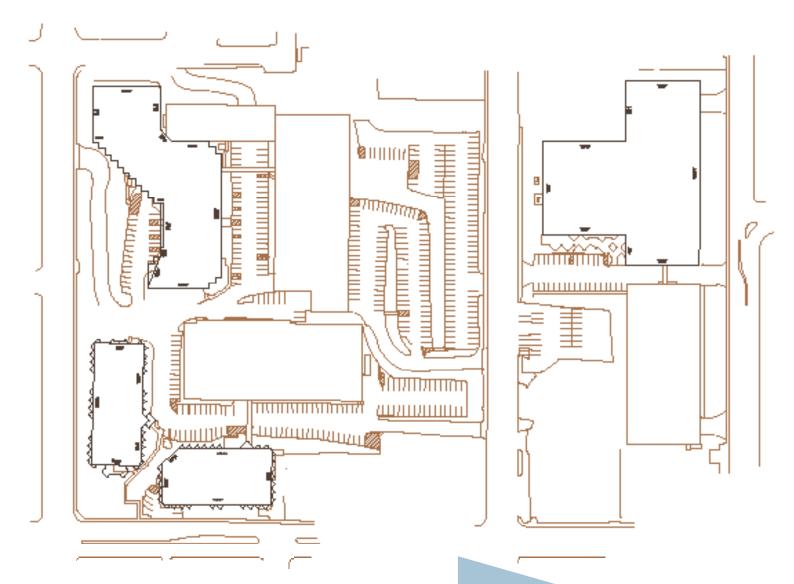

NEARBY ACCESS TO I-90 AND SR HIGHWAY 2

CONVENIENTLY LOCATED NEAR SPOKANE'S DOWNTOWN CENTRAL BUSINESS DISTRICT.

SITE PLAN.

PRESTIGIOUS CLASS A OFFICE SPACE AVAILABLE IN A VARIETY OF SUITE SIZES AND BUILD-OUT OPTIONS THROUGHOUT THE CAMPUS.

# OFFICE SPACE FOR LEASE.

Rock Pointe is home to some of Spokane's and the nation's best known employers like Ecova, Molina Healthcare, Pitney Bowes and Verizon. And we have space for you.

One Rock Pointe – 1212 N. Washington Street, Spokane, WA 99201 Rock Pointe Tower – 316 W. Boone Avenue, Spokane, WA 99201 Rock Pointe III – 1330 N. Washington Street, Spokane, WA 99201 Rock Pointe East – 1313 N. Atlantic Street, Spokane, WA 99201