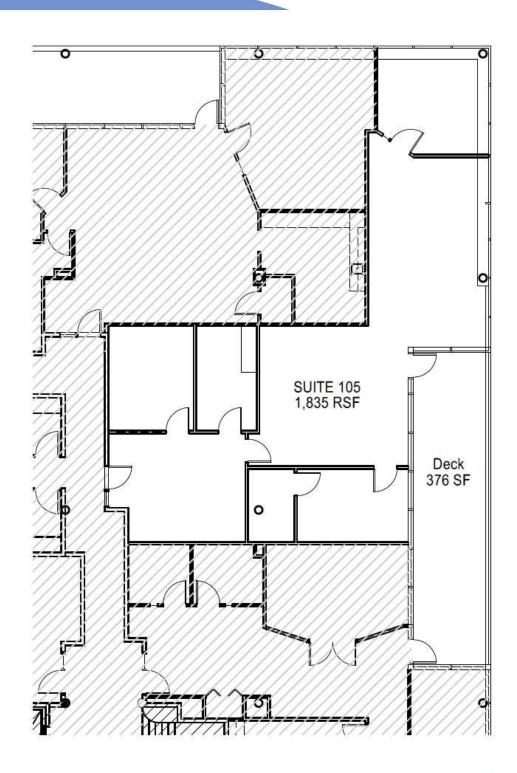

## FEATURES

- Approximately 1,835 RSF on first floor
- \$21/SF, NNN
- Excellent access to I-90 and I-405
- Minutes from downtown Bellevue and Microsoft World Headquarters
- Free covered and uncovered parking
- Parking ratio: 4 stalls/1,000 RSF