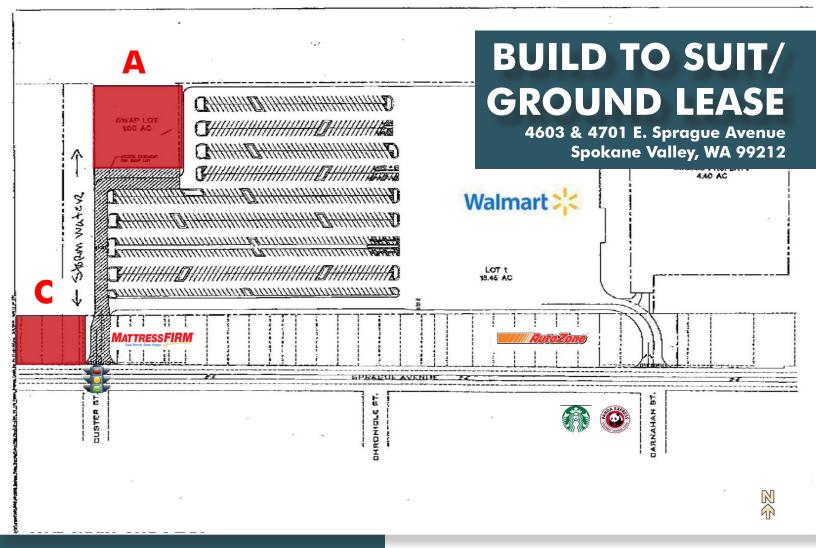

#### PROPERTY INFORMATION Pad Site A:

- 4701 E. Sprague Avenue
- \$1,249,274.00 Sale Price
- \$10,411/MO/NNN Lease Price
- ±48,049 SF

#### Parcel C

- 4603 E. Sprague Avenue
- \$954,460.00 Sale Price
- \$8,000/MO/NNN Lease Price
- ±36,710 SF

SITE PLAN & DEMO MAP