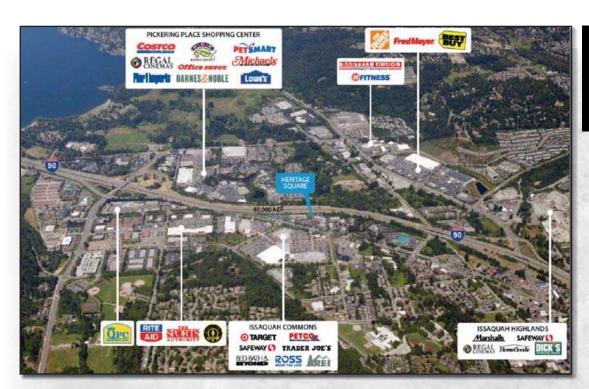

Neighboring retailers include Quality Food Center, Target, Petco, Safeway, Trader Joe's, Ross Dress For Less, Bed Bath & Beyond and REI.