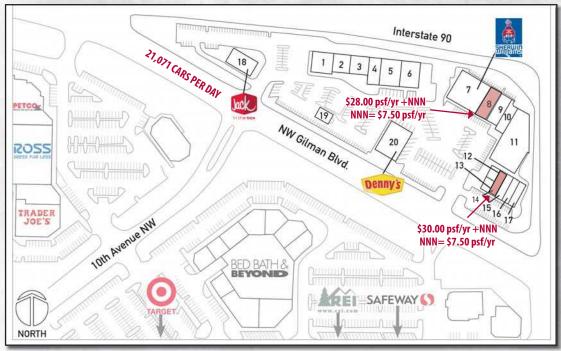

## HERITAGE SQUARE

RETAIL SPACE FOR LEASE IN ISSAQUAH

CONTACT: JOHN CHELICO 206.859.4500

| Unit# | Sq. Ft. | Tenant                         |  |
|-------|---------|--------------------------------|--|
| 1     | 4,400   | Round Table Pizza              |  |
| 2     | 910     | LaMariposa                     |  |
| 3     | 1,796   | Taqueria La Venadita           |  |
| 4     | 1,200   | Wavelengths Cosmetology        |  |
| 5     | 3,223   | Balance Physical Therapy       |  |
| 6     | 5,542   | Mattress Discounters           |  |
| 7     | 4,865   | Sherwin Williams               |  |
| 8     | 3,820   | Available- \$28.00 psf/yr +NNN |  |
| 9     | 1,986   | C2 Learning Center             |  |
| 10    | 1,130   | Monster Sushi                  |  |
| 11    | 8,932   | Kid's Country                  |  |
| 12    | 1,555   | Dr. Neda Goharkhay, DDS        |  |
| 13    | 1,000   | Stephen Goo, OD, PS            |  |
| 14    | 760     | Available- \$30.00 psf/yr +NNN |  |
| 15    | 1,562   | The UPS Store                  |  |
| 16    | 675     | Center Nails                   |  |
| 17    | 1,420   | Noodle Boat                    |  |
| 18    | 3,304   | Jack in the Box                |  |
| 19    |         | Big Foot Java                  |  |
| 20    | 4,558   | Denny's                        |  |
|       |         |                                |  |