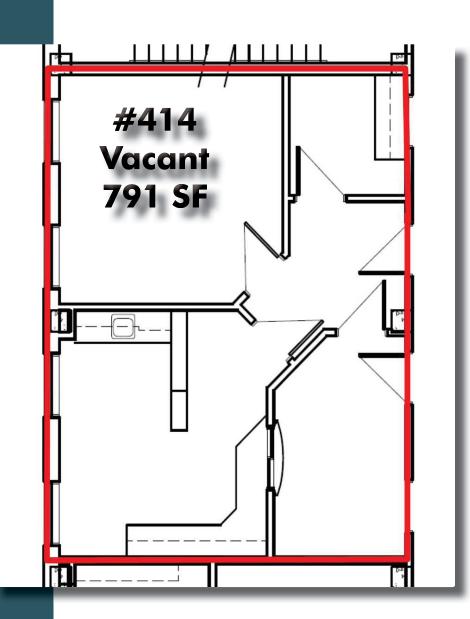

## **AVAILABLE SPACE**

| Suite | RSF | Rent        |
|-------|-----|-------------|
| 414   | 791 | \$22.00/RSF |