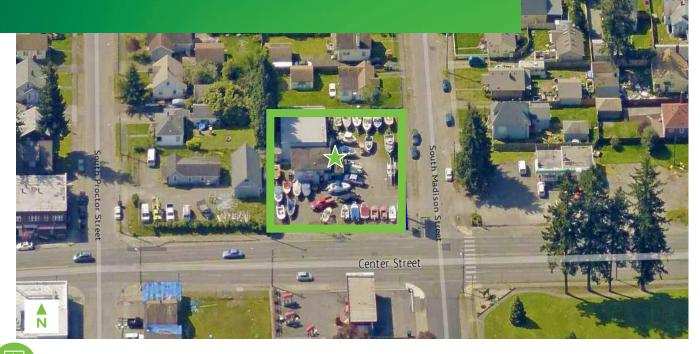

# **CENTER STREET BUILDING**

3914 CENTER STREET tacoma, washington

# **PROPERTY INFORMATION**

FORMER MARINE REPAIR FACILITY, FULLY REMODELED IN 2013

- + Zoned C2
- +  $\pm$ 18,000 SF, fully-fenced and lit
- + 3-phase power

## **BUILDING INFORMATION**

- + Price: \$575,000
- + Size ±2,900 SF
  - ±1,100 SF office
  - ±1,800 SF shop
- + Two drive-in doors (12' x 14')
- + 15' clear height
- + Complete remodel, down to the studs, in 2013
  - New security system
  - New roof
  - New electrical